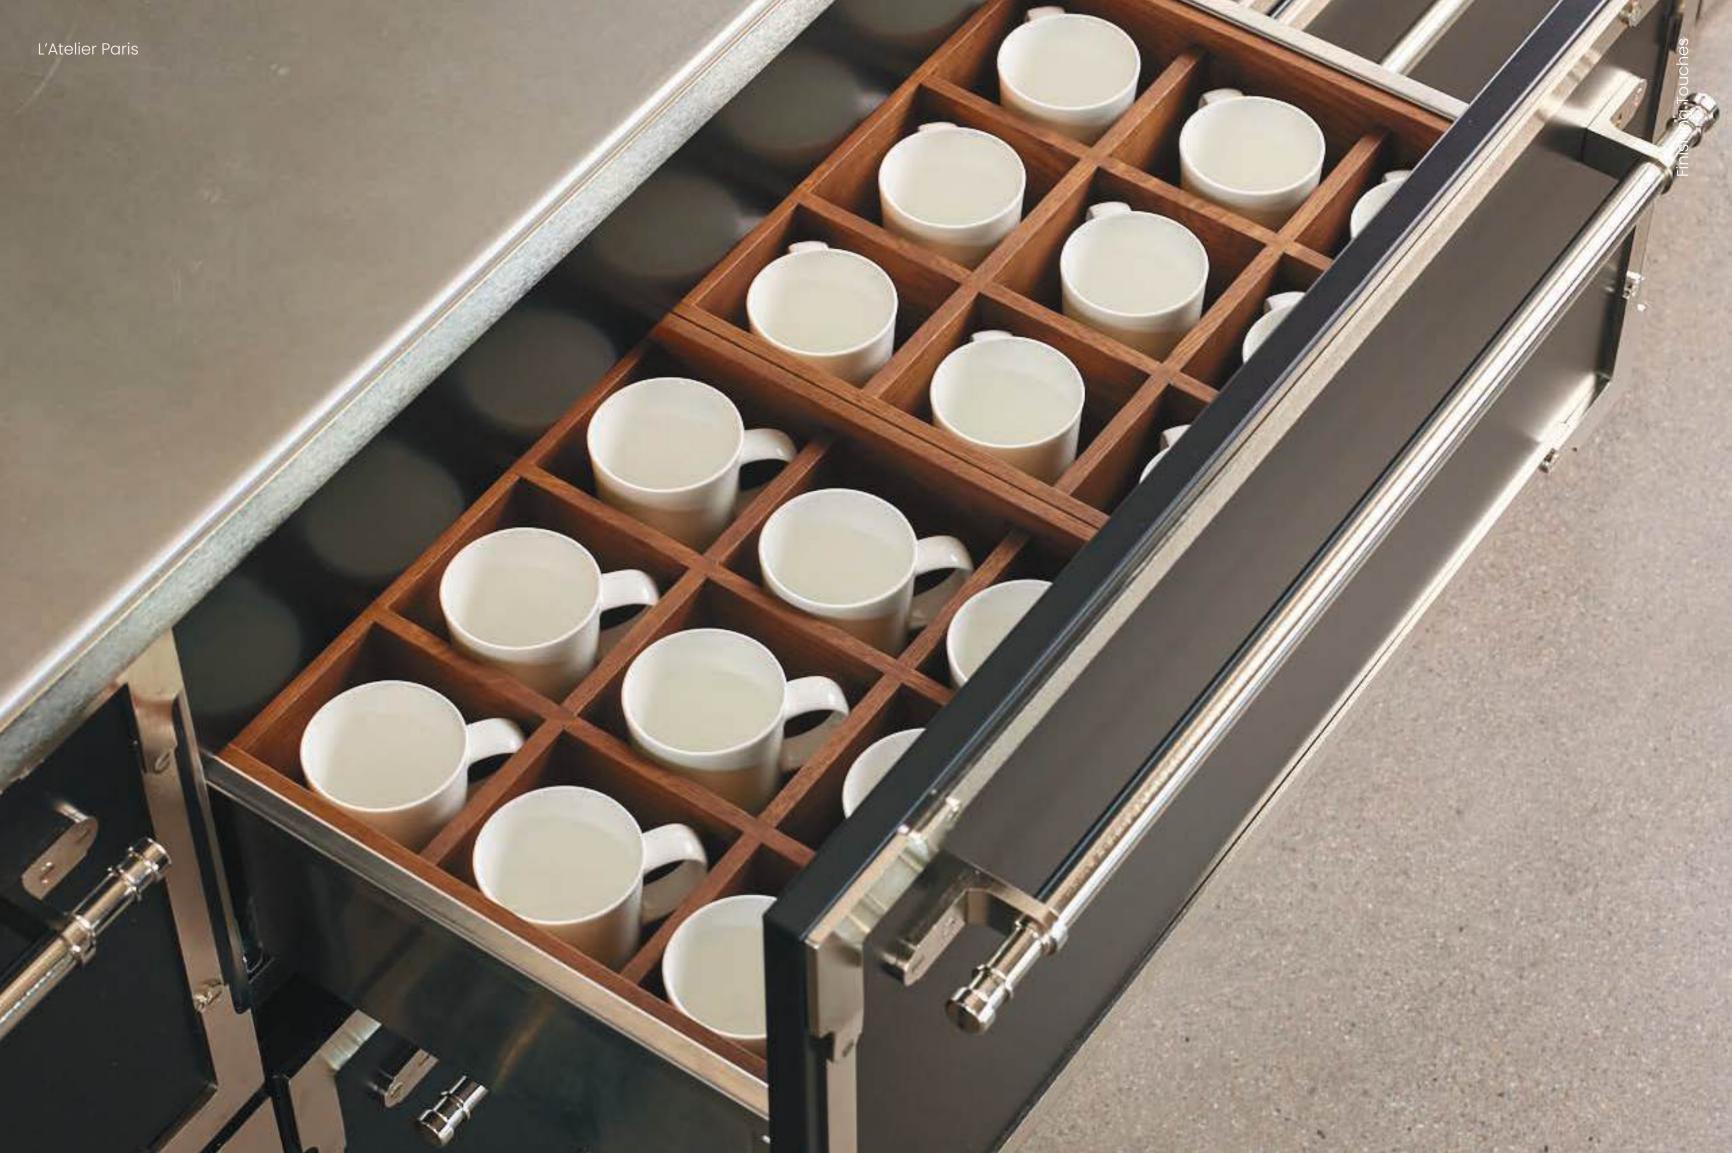

## Handle Style

Our handle and pull collections are all fashioned from solid brass that is either cast or machined by artisans using time-honored techniques here in Europe.

COUCHES

L'Atelier Paris drawer dividers are vider is custom created only for you and your needs.

Design your internal drawer divider in a way that works best for you. Our design team will work with you to create internal drawer dividers and organizers that fit your specific needs.

Design your internal drawer divider in a way that works best for you. Our design team will work with you to create internal drawer dividers and organizers that fit your specific needs.

We design and manufacture for your unique needs, never having to conform to standard or generic solutions.

LINERS

COLLECTION WEST LIGHT BROWN #102

COLLECTION PRESCOTT SOUL WHITE #200

COLLECTION PRESCOTT CINDER #205