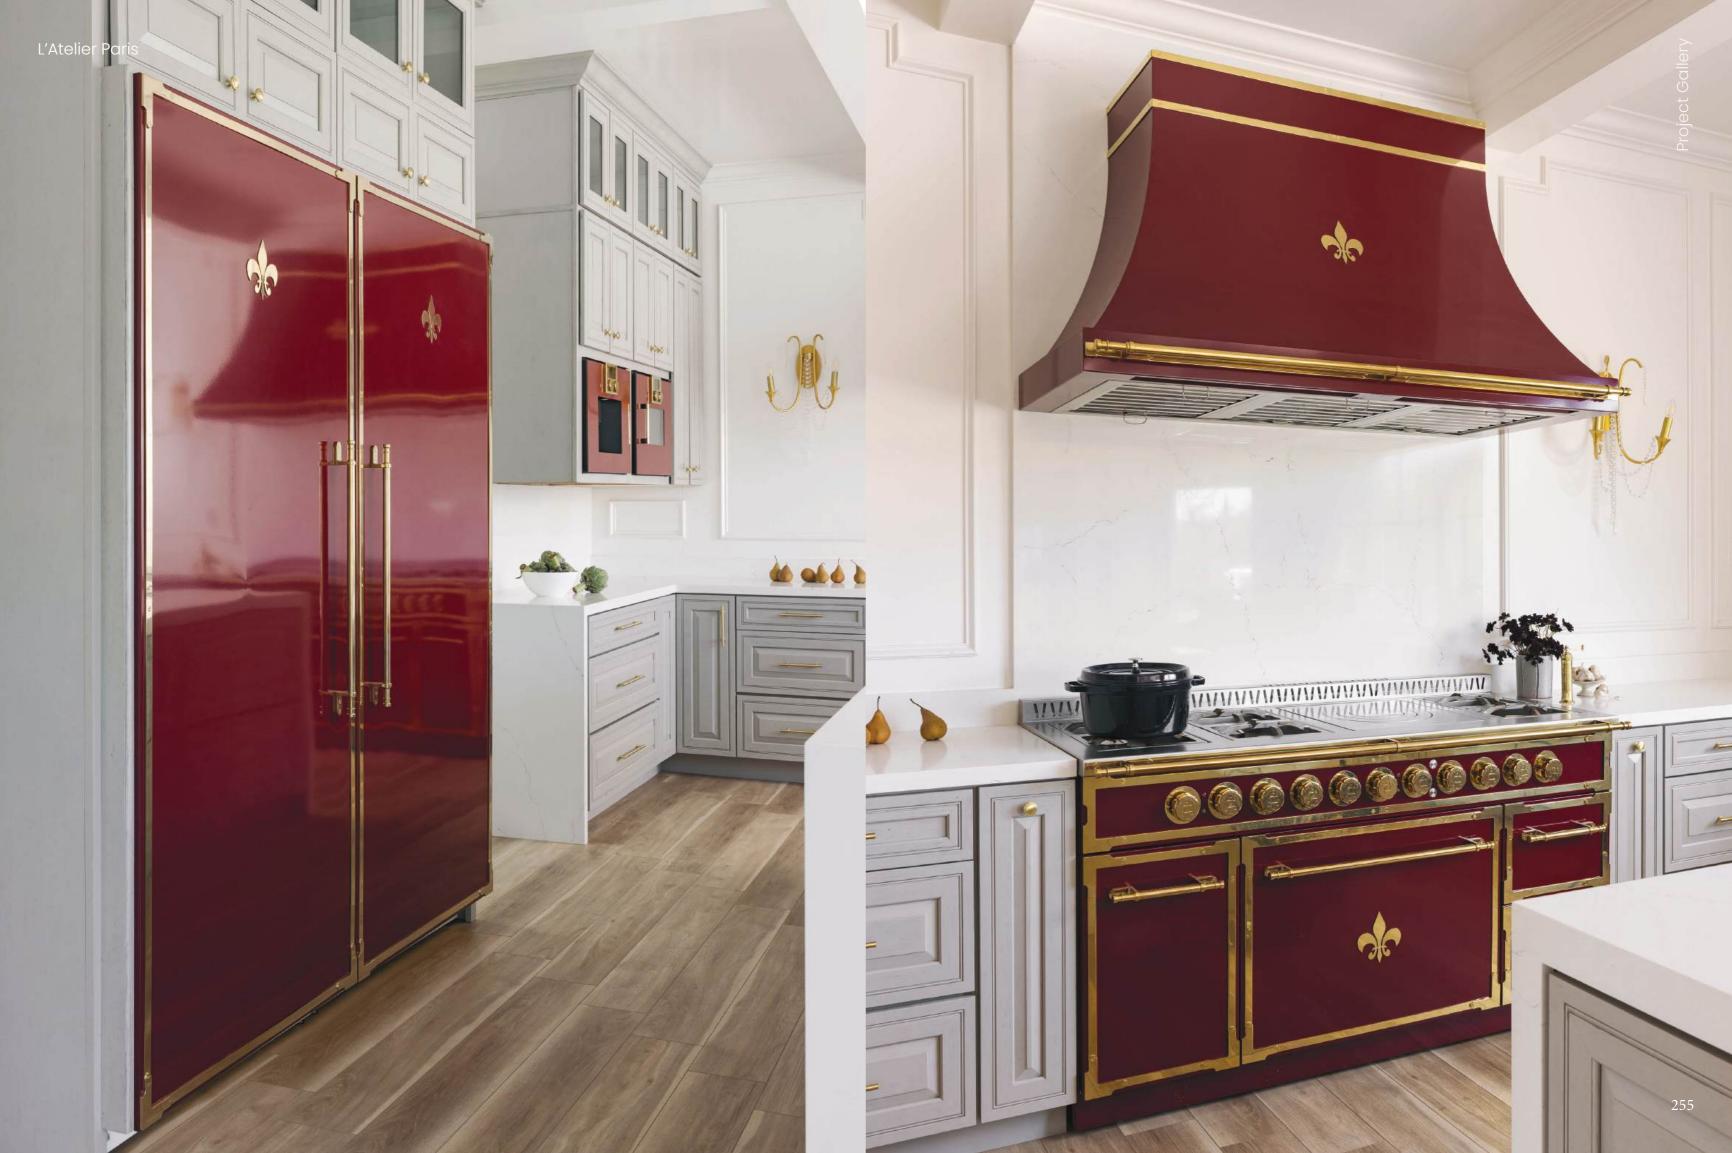

### FULL COLUMN REFRIGERATOR AND FREEZERS

400 Series Refrigeration Freezer Columns are available in a variety of sizes, ranging from 24", 30", and 36" wide, and can be combined with wine storage with wine storage units and cabinetry. Fully integrated.

### COMBINATION REFRIGERATOR FREEZER

400 Series two- and three-door Combination Refrigeration/Freezers are available in 30" and 36" width options, and can be combined with wine storage with wine storage units and cabinetry. Fully integrated.