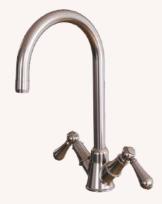

POLISHED CHROME

POLISHED NICKEL

The Bar/Prep Fautet

BRUSHED COOPER

POLISHED COOPER

BRUSHED NICKEL

POLISHED NICKEL

BURNISHED BRASS

POLISHED BRASS

BRUSHED CHROME

POLISHED CHROME

BRUSHED GUNMETAL

POLISHED GUNMETAL

The Bridge Faucet + Side Sprayer

The Single Hole Gooseneck + Side Sprayer

POLISHED CHROM

POLISHED NICKEL

BURNISHED BRASS