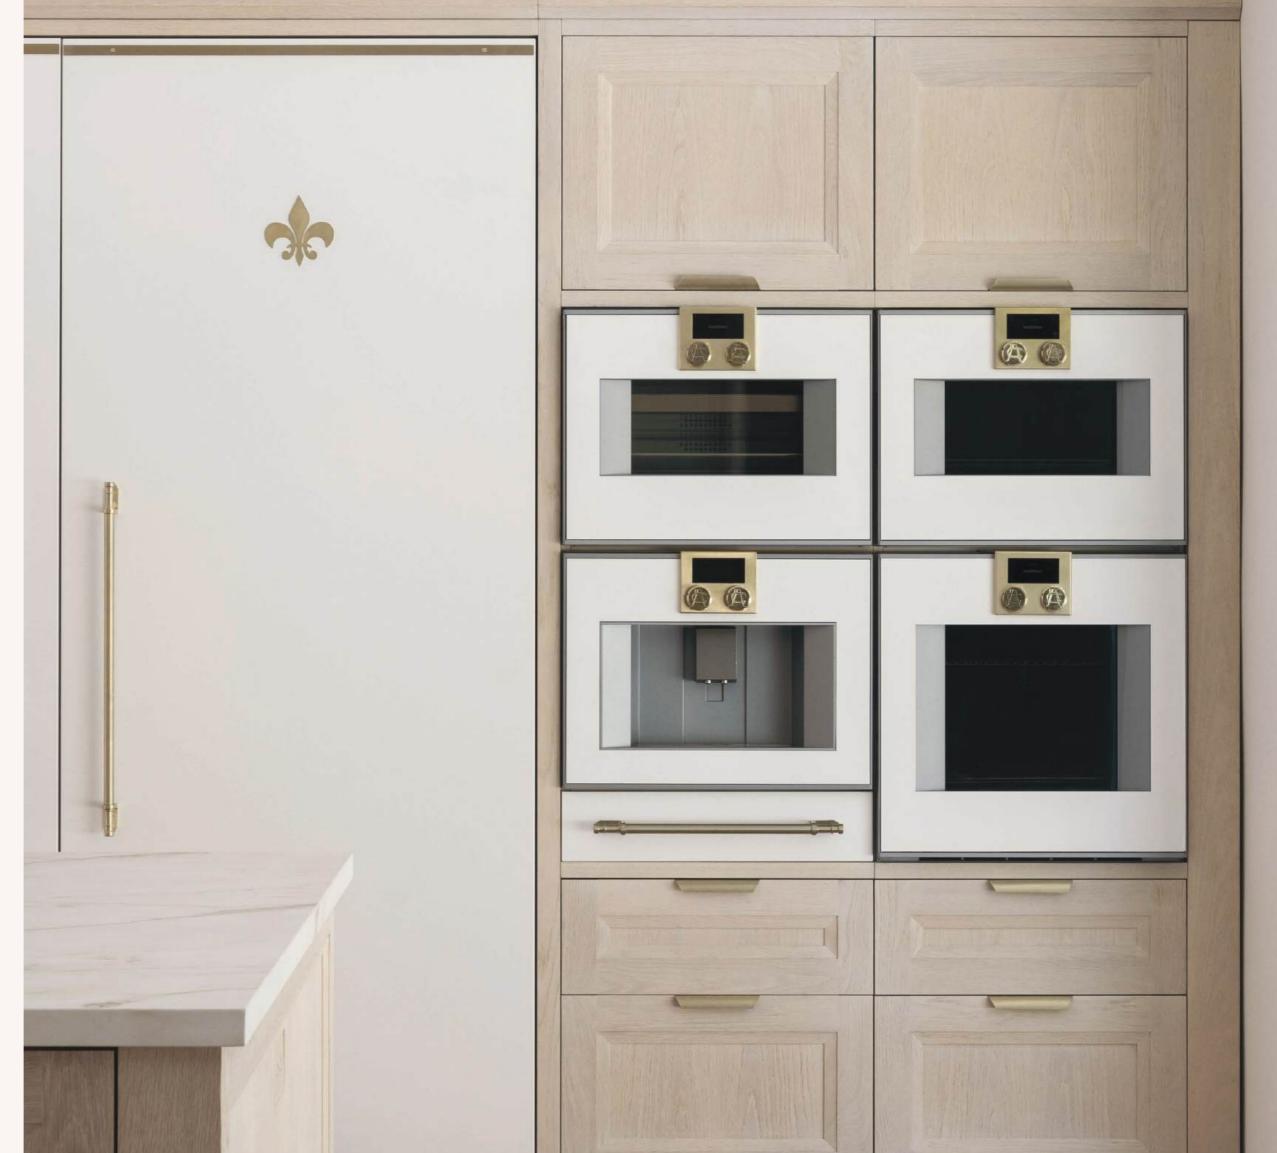

### FULL COLUMN REFRIGERATOR AND FREEZERS

400 Series Refrigeration Freezer Columns are available in a variety of sizes, ranging from 24", 30", and 36" wide, and can be combined with wine storage with wine storage units and cabinetry. Fully integrated.

### COMBINATION REFRIGERATOR FREEZER

400 Series two- and three-door Combination Refrigeration/Freezers are available in 30" and 36" width options, and can be combined with wine storage with wine storage units and cabinetry. Fully integrated.

Refrigerators & Wine Storage

Complete Kitchens 169

BUILT-INS

Convection, combi, microwaves, and even full-blown professional ovens are available among your options when designing your kitchen. Performance and quality go without saying, but you will never need to sacrifice looks and beauty.

Take another look at what can be achieved when all the appliances in your kitchen are in perfect harmony. Our automatic coffee machine can be chosen in fully plumbed-in and water-reservoir configurations, complete with countless functions and settings that help you create perfection.