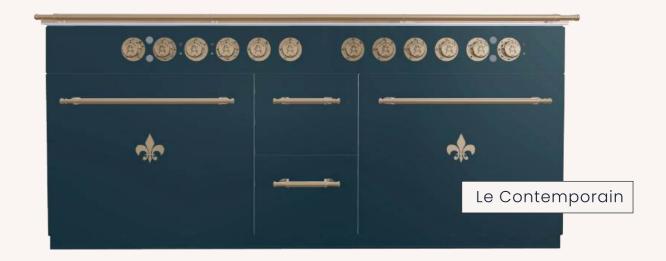

#### Range Styles

Now that you've selected your perfect range from our two exceptional lines, choose a style that speaks to your unique taste.

Le Classique

Le Transitionnel

or Le Contemporain

each embodies a distinct French allure and offers limitless customization. From exquisite materials and finishes to carefully curated accessories, your kitchen will be a testament to sophisticated French style, tailored precisely to your desires.

#### Le Contemporain

Embracing the Beauty of Change

In a world of constant evolution, your kitchen can be a sanctuary of modern elegance. Le Contemporain, with its sleek lines and minimalist aesthetic, departs from traditional ornamentation, celebrating the beauty of pure simplicity. Its clean lines are a testament to visual excellence, born from the essential. Le Contemporain is a timeless expression of contemporary style, perfectly suited for the modern home.