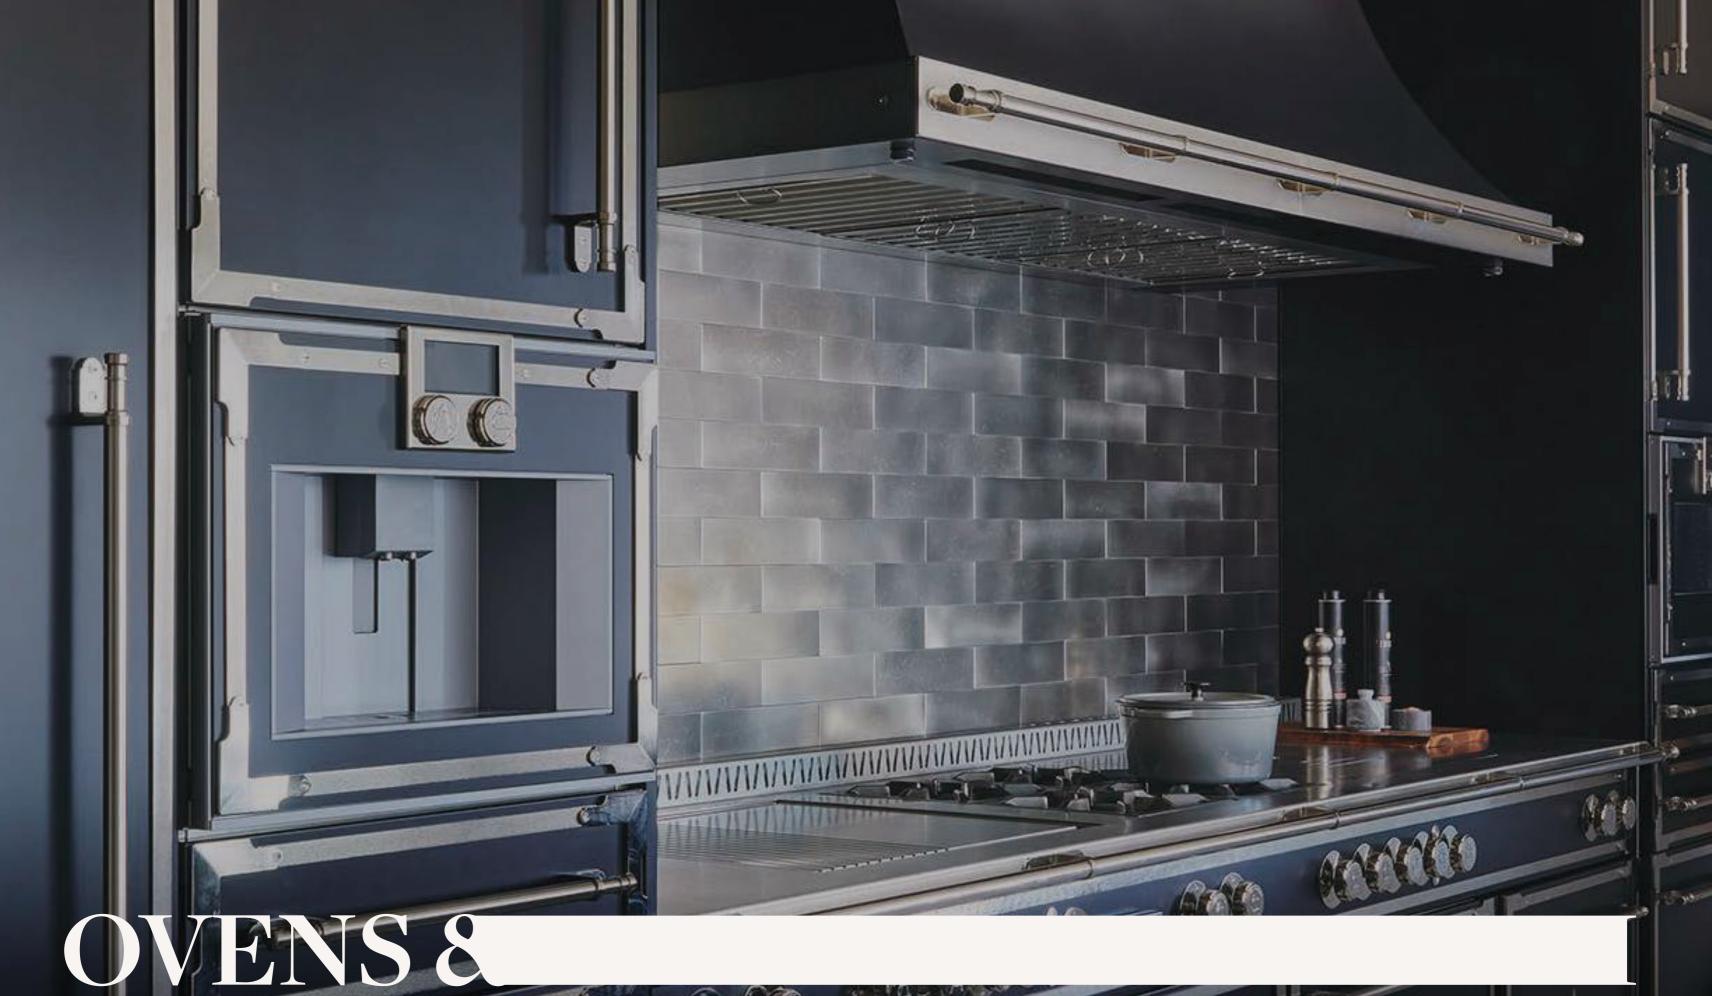

### FRENCH RANGES

#### La Provençale

La Provençale seamlessly blends cutting-edge technology with timeless French elegance. Whether you choose a bespoke creation or a prêt-à-porter option, these French ranges and suites boast 650mm (26") deep cooking surface, capturing the very essence of L'Atelier Paris Haute Design

#### La Grande Cuisine Professionnelle

La Grande Cuisine Professionnelle: Designed for the passionate home chef who demands restaurant-grade performance. With its expansive 800mm (31-1/2") deep cooking surface and unparalleled versatility, this range brings the power and precision of a Michelin-starred kitchen to your home