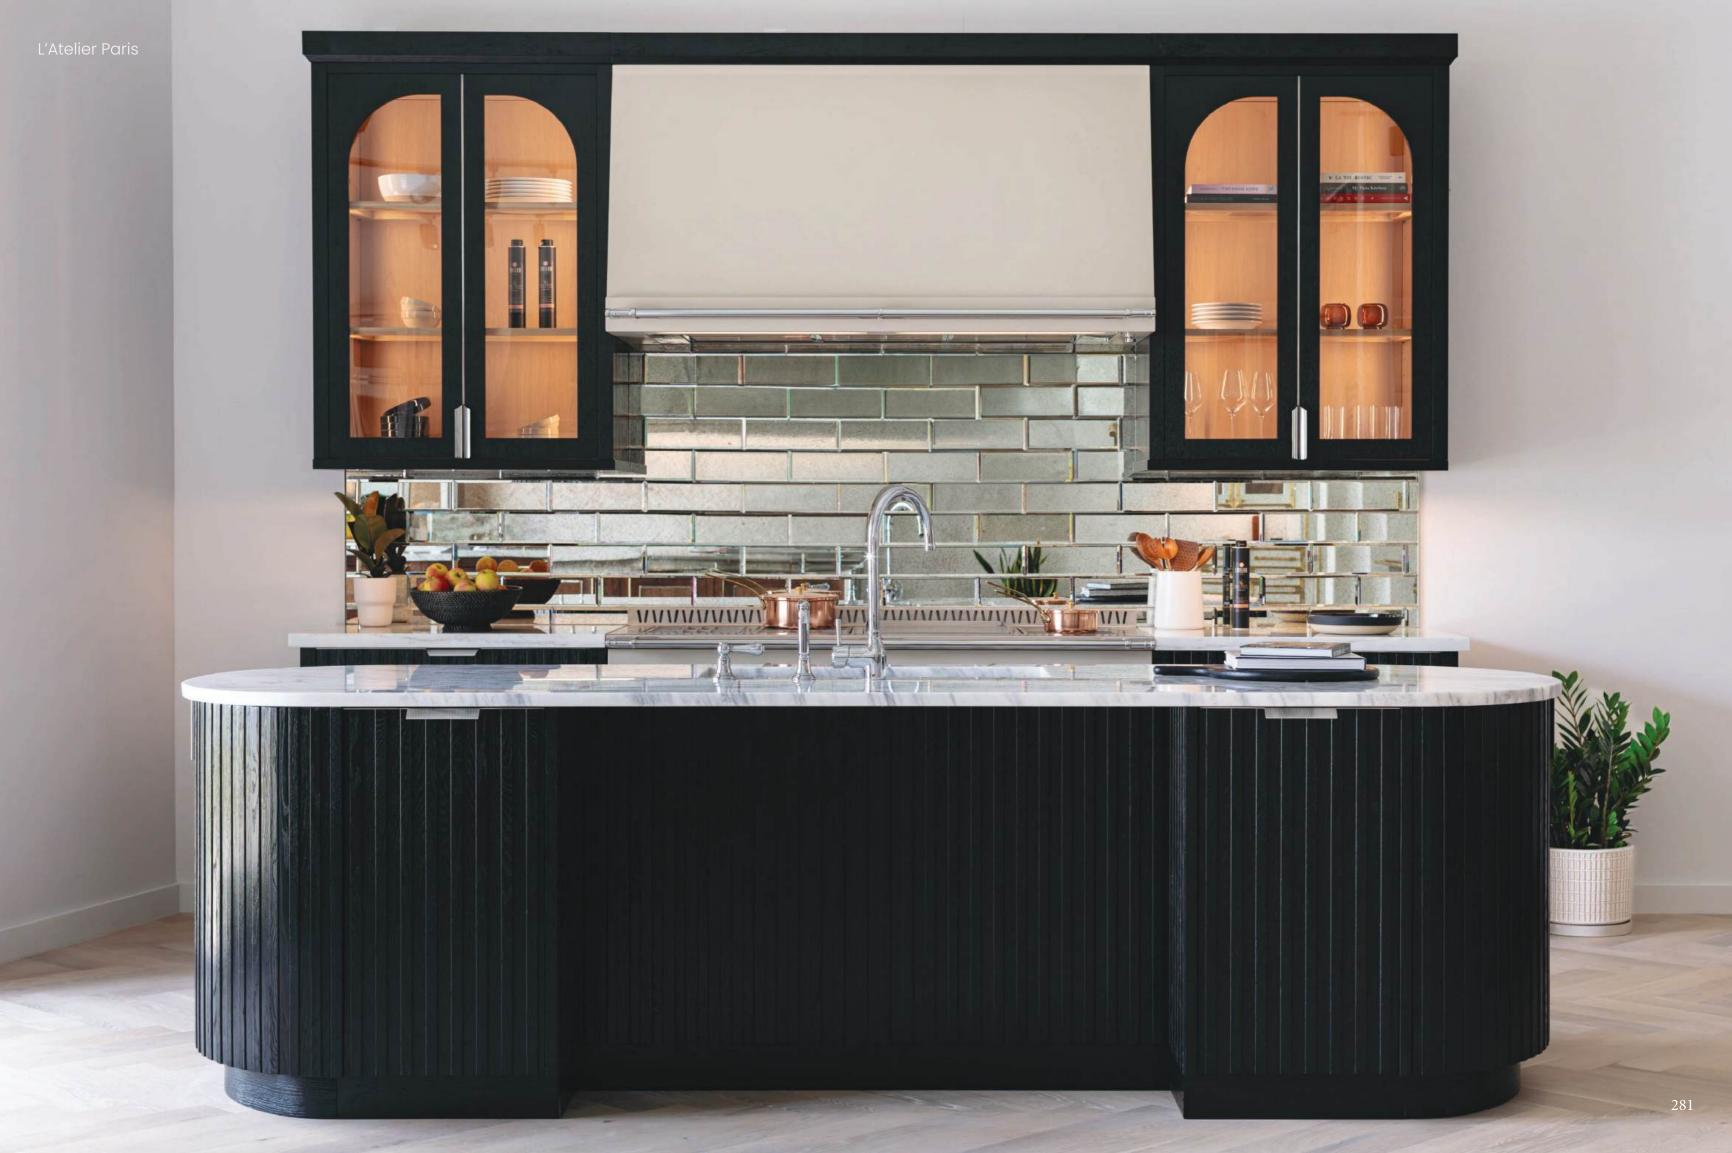

# COMPLETE KITCHEN DESIGN

107

L'Atelier Paris offers a solution for every design you envision. Explore our wide array of finishes and amenities to craft a kitchen worthy of your unique style. We offer options for every taste, from opulence to modernist simplicity.

CABINETRY

We provide premier options for wood and metal cabinetry using the most modern technology and craftsmanship.

STYLES

Some things are meant to endure; classic design, for example. France is the birthplace of haute cuisine—and that is where our inspiration is taken from. Le Classique is our tribute to the château kitchens, where this tradition first reached its full expression.

## Stainless Steel Cabinetry: Le Transitionelle

Allow us to present the moment where modern becomes classic. In its bespoke craftsmanship and stately lines, you can see the imprint of L'Atelier's French-inspired tradition. Le Transitionnelle's look, however, is subtly evolved, allowing it to accommodate technological advances our predecessors could scarcely have imagined.