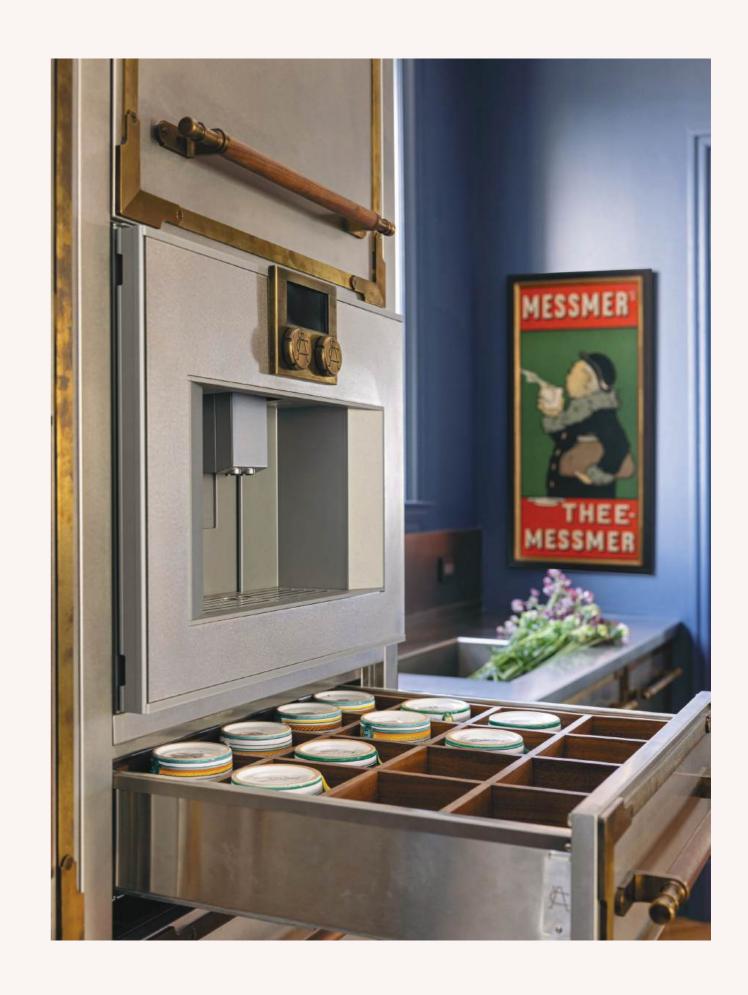

Refrigerators & Wine Storage

Complete Kitchens 169

BUILT-INS

Convection, combi, microwaves, and even full-blown professional ovens are available among your options when designing your kitchen. Performance and quality go without saying, but you will never need to sacrifice looks and beauty.

Take another look at what can be achieved when all the appliances in your kitchen are in perfect harmony. Our automatic coffee machine can be chosen in fully plumbed-in and water-reservoir configurations, complete with countless functions and settings that help you create perfection.