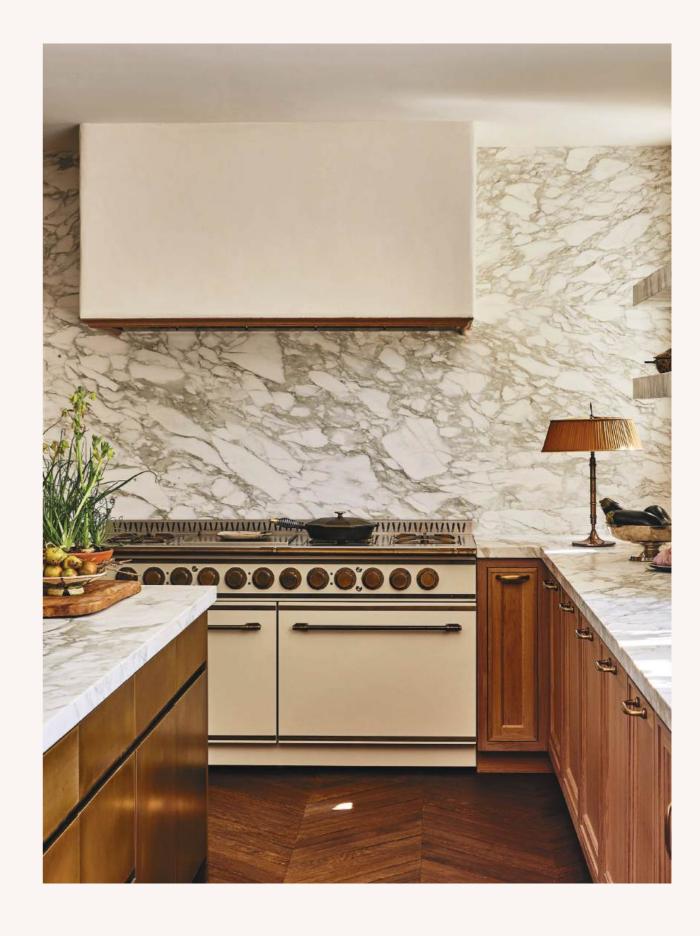

### FRENCH RANGES

#### La Provençale

La Provençale seamlessly blends cutting-edge technology with timeless French elegance. Whether you choose a bespoke creation or a prêt-à-porter option, these French ranges and suites boast 650mm (26") deep cooking surface, capturing the very essence of L'Atelier Paris Haute Design