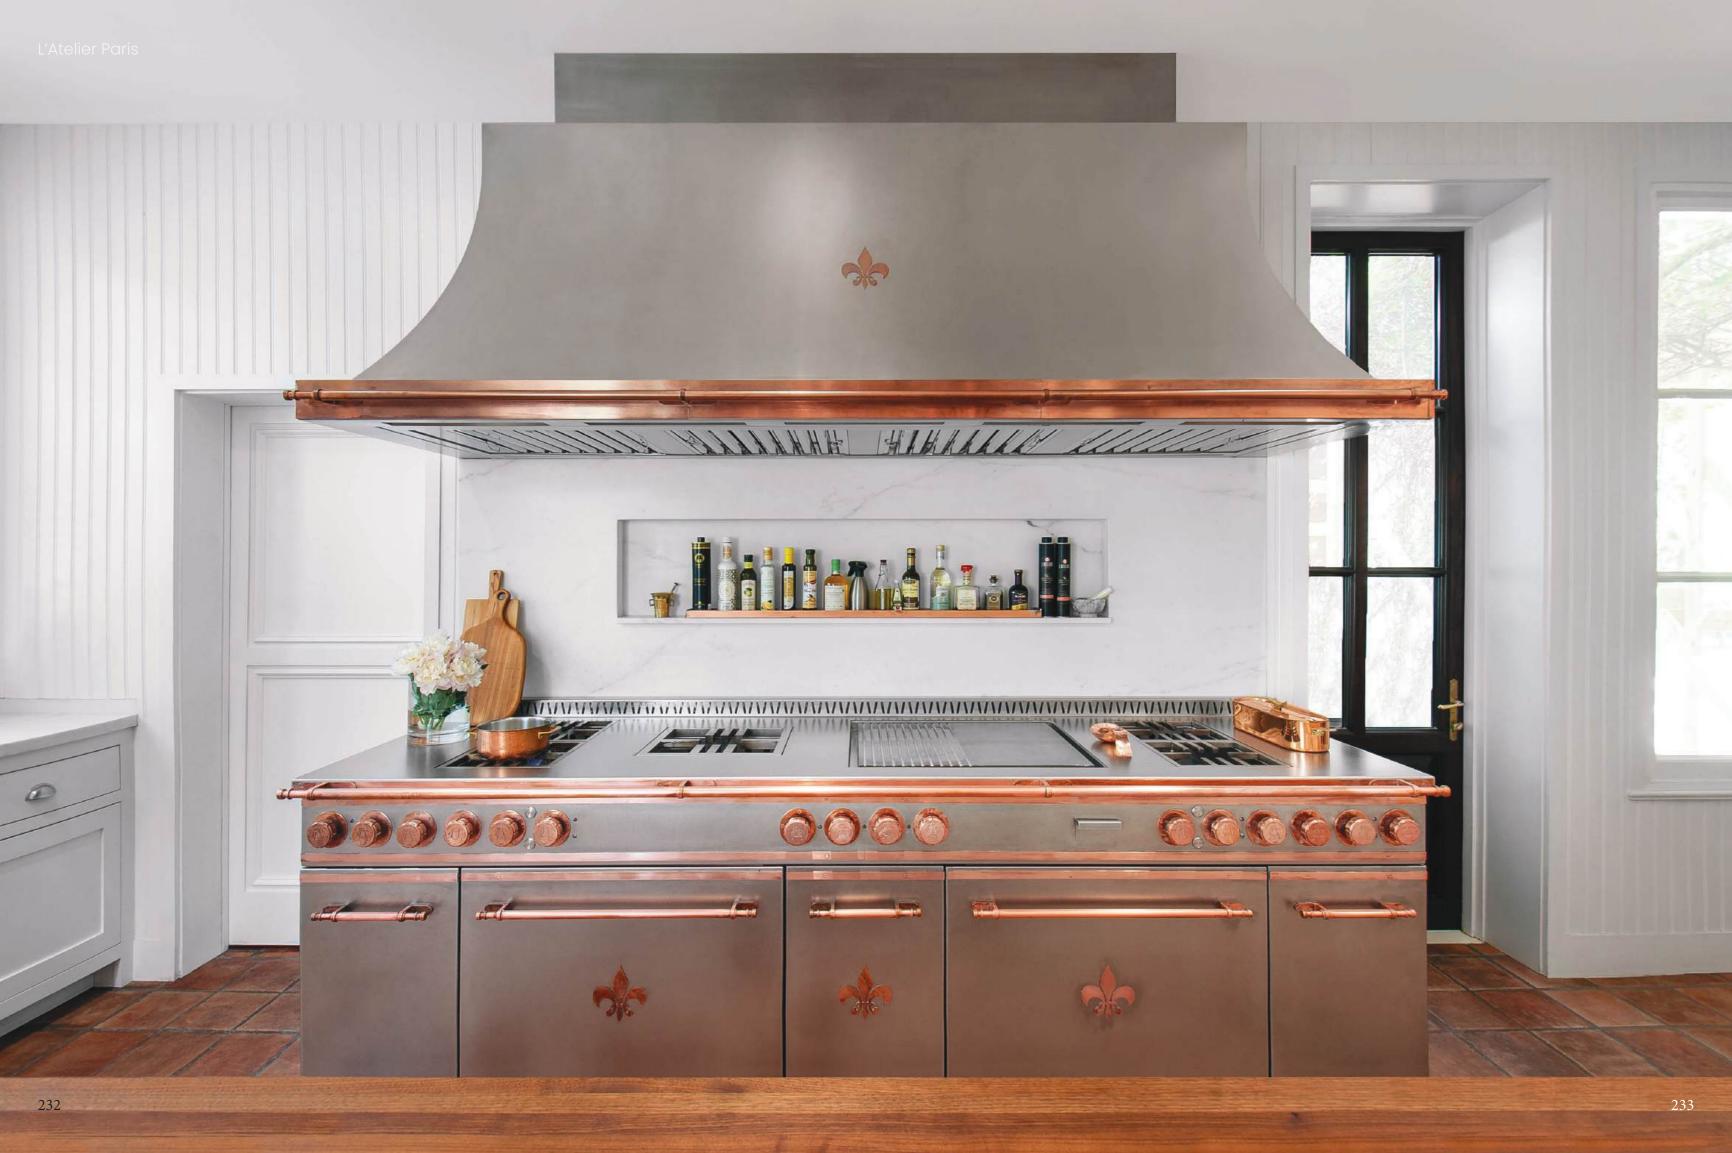

### FRENCH RANGES

#### La Grande Cuisine Professionnelle

La Grande Cuisine Professionnelle: Designed for the passionate home chef who demands restaurant-grade performance. With its expansive 800mm (31-1/2") deep cooking surface and unparalleled versatility, this range brings the power and precision of a Michelin-starred kitchen to your home