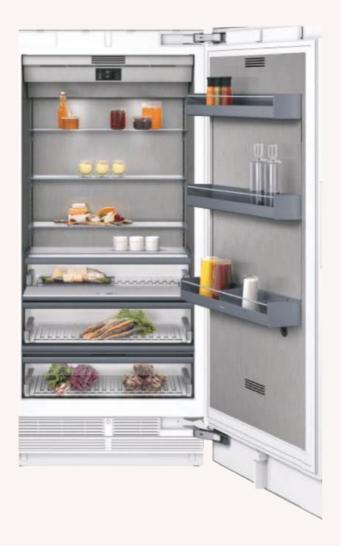

### FULL COLUMN REFRIGERATOR AND FREEZERS

400 Series Refrigeration Freezer Columns are available in a variety of sizes, ranging from 24", 30", and 36" wide, and can be combined with wine storage with wine storage units and cabinetry. Fully integrated.

### COMBINATION REFRIGERATOR FREEZER

400 Series two- and three-door Combination Refrigeration/Freezers are available in 30" and 36" width options, and can be combined with wine storage with wine storage units and cabinetry. Fully integrated.