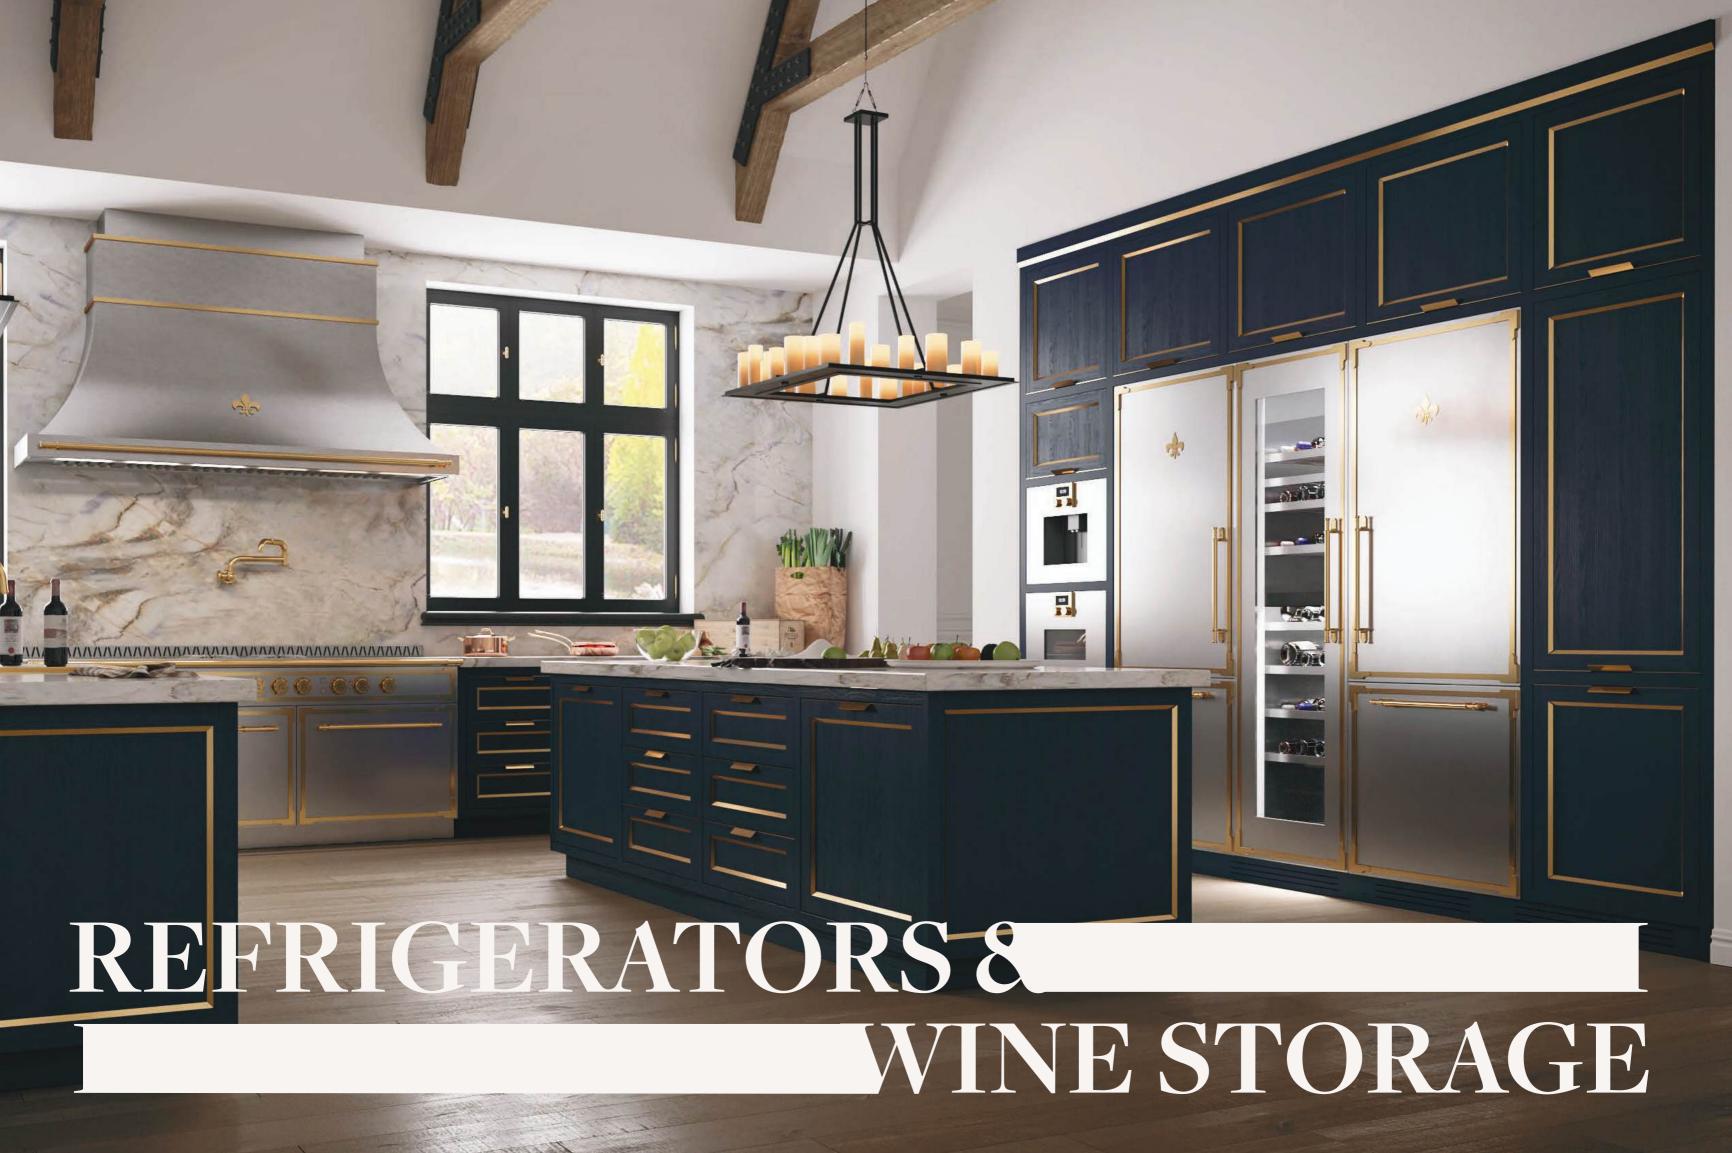

162 Complete Kitchens 163

REFRIGERATORS & WINE STORAGE OVENS & BUILT-INS FAUCETS COLLECTION CUSTOM SINKS

# MATCHING APPLIANCES

### FULL COLUMN REFRIGERATOR AND FREEZERS

400 Series Refrigeration Freezer Columns are available in a variety of sizes, ranging from 24", 30", and 36" wide, and can be combined with wine storage with wine storage units and cabinetry. Fully integrated.

### COMBINATION REFRIGERATOR FREEZER

400 Series two- and three-door Combination Refrigeration/Freezers are available in 30" and 36" width options, and can be combined with wine storage with wine storage units and cabinetry. Fully integrated.

WINE PRESERVATION UNITS

400 Series Wine Preservation Units are fully integrated, with glass door available in 18" or 24" widths as well as under-counter styles. The perfect way to keep wines ready to drink and accessible in your kitchen.

Refrigerators & Wine Storage

Complete Kitchens 169

BUILT-INS

Convection, combi, microwaves, and even full-blown professional ovens are available among your options when designing your kitchen. Performance and quality go without saying, but you will never need to sacrifice looks and beauty.