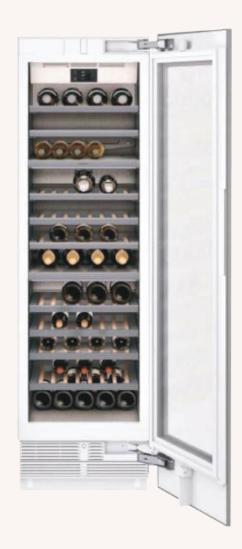

WINE PRESERVATION UNITS

400 Series Wine Preservation Units are fully integrated, with glass door available in 18" or 24" widths as well as under-counter styles. The perfect way to keep wines ready to drink and accessible in your kitchen.