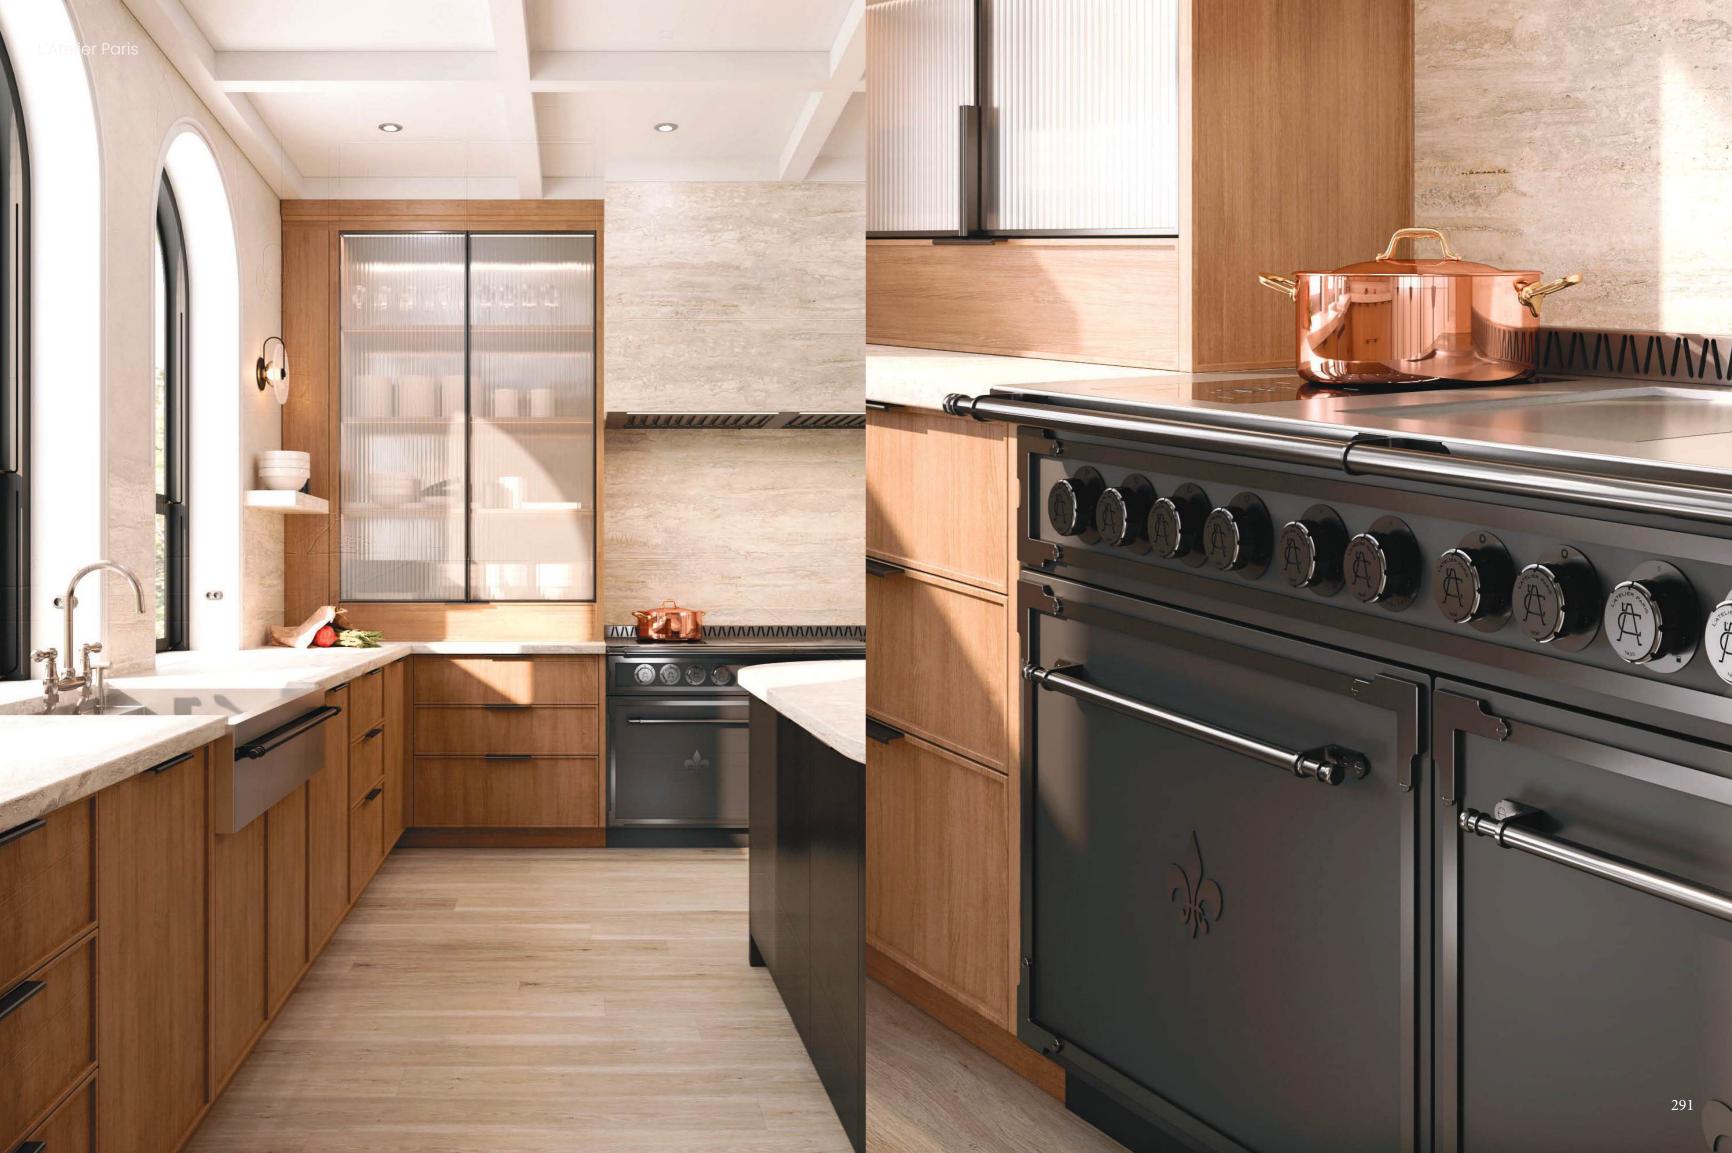

### FRENCH RANGES

#### La Provençale

La Provençale seamlessly blends cutting-edge technology with timeless French elegance. Whether you choose a bespoke creation or a prêt-à-porter option, these French ranges and suites boast 650mm (26") deep cooking surface, capturing the very essence of L'Atelier Paris Haute Design

#### La Grande Cuisine Professionnelle

La Grande Cuisine Professionnelle: Designed for the passionate home chef who demands restaurant-grade performance. With its expansive 800mm (31-1/2") deep cooking surface and unparalleled versatility, this range brings the power and precision of a Michelin-starred kitchen to your home