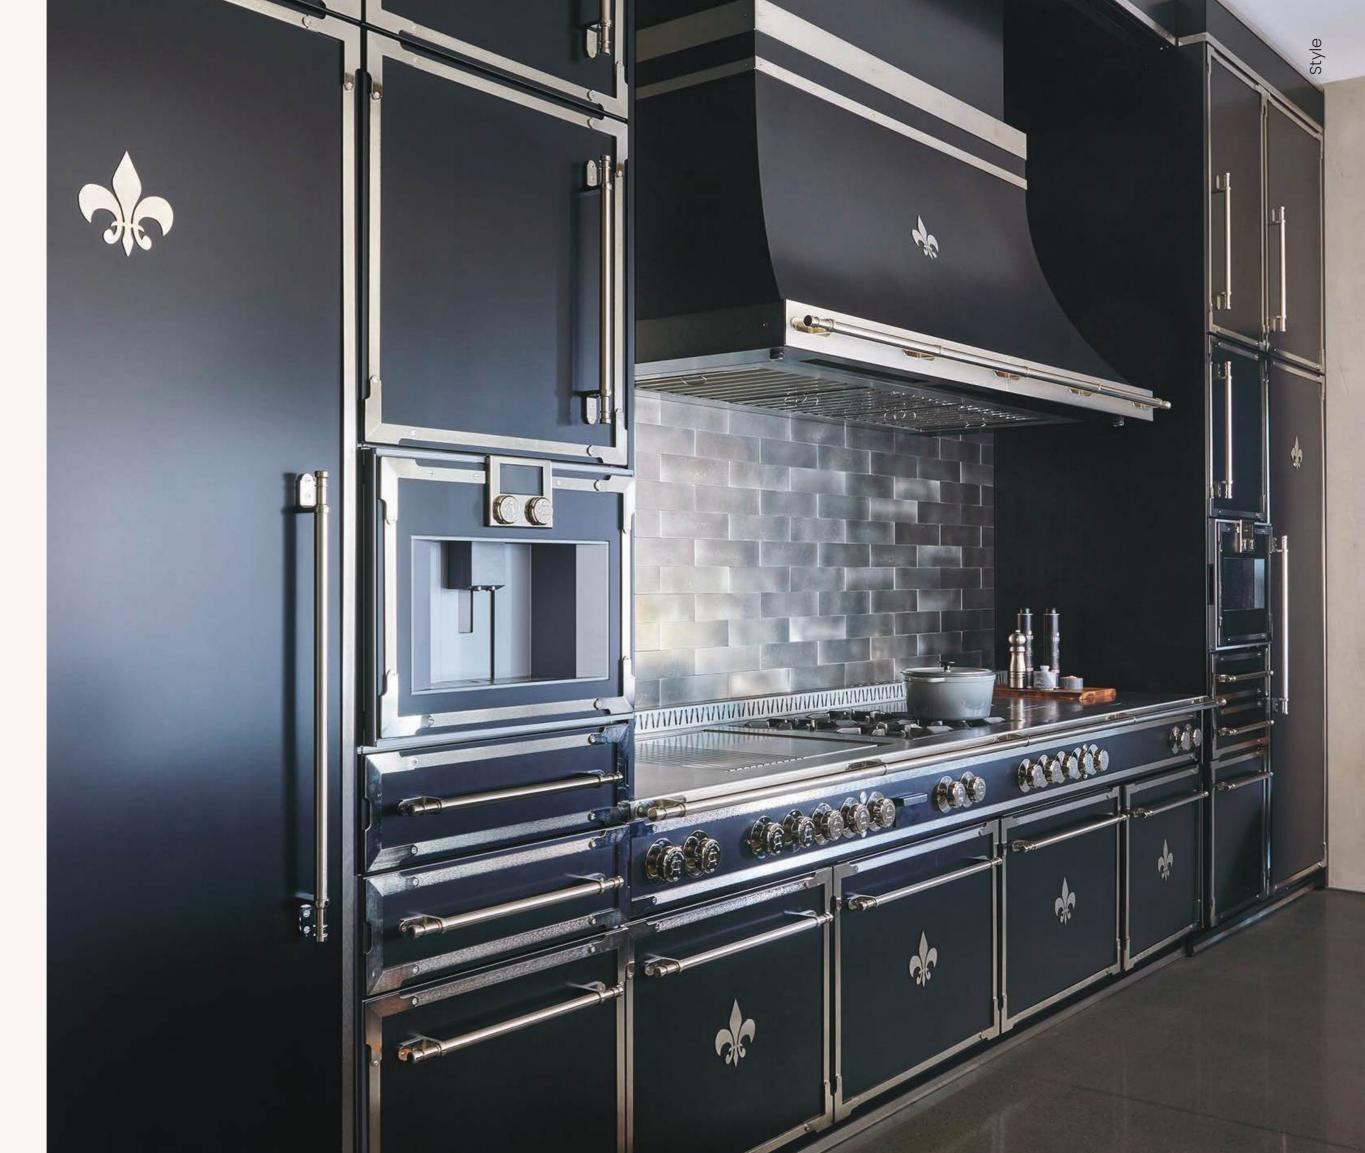

Choose a trim finish that complements your style. Your kitchen will become a canvas for self-expression, where every element reflects your refined taste

Color Obtion

26

An Homage to Timeless Elegance

Inspired by the grand kitchens of French châteaux, where culinary artistry flourished, Le Classique embodies the essence of tradition and refined taste. This style offers a canvas for creating a kitchen that is both timeless and inviting. Handcrafted brass accents create a touch of enduring luxury, ensuring your space remains a source of joy and inspiration for years to come