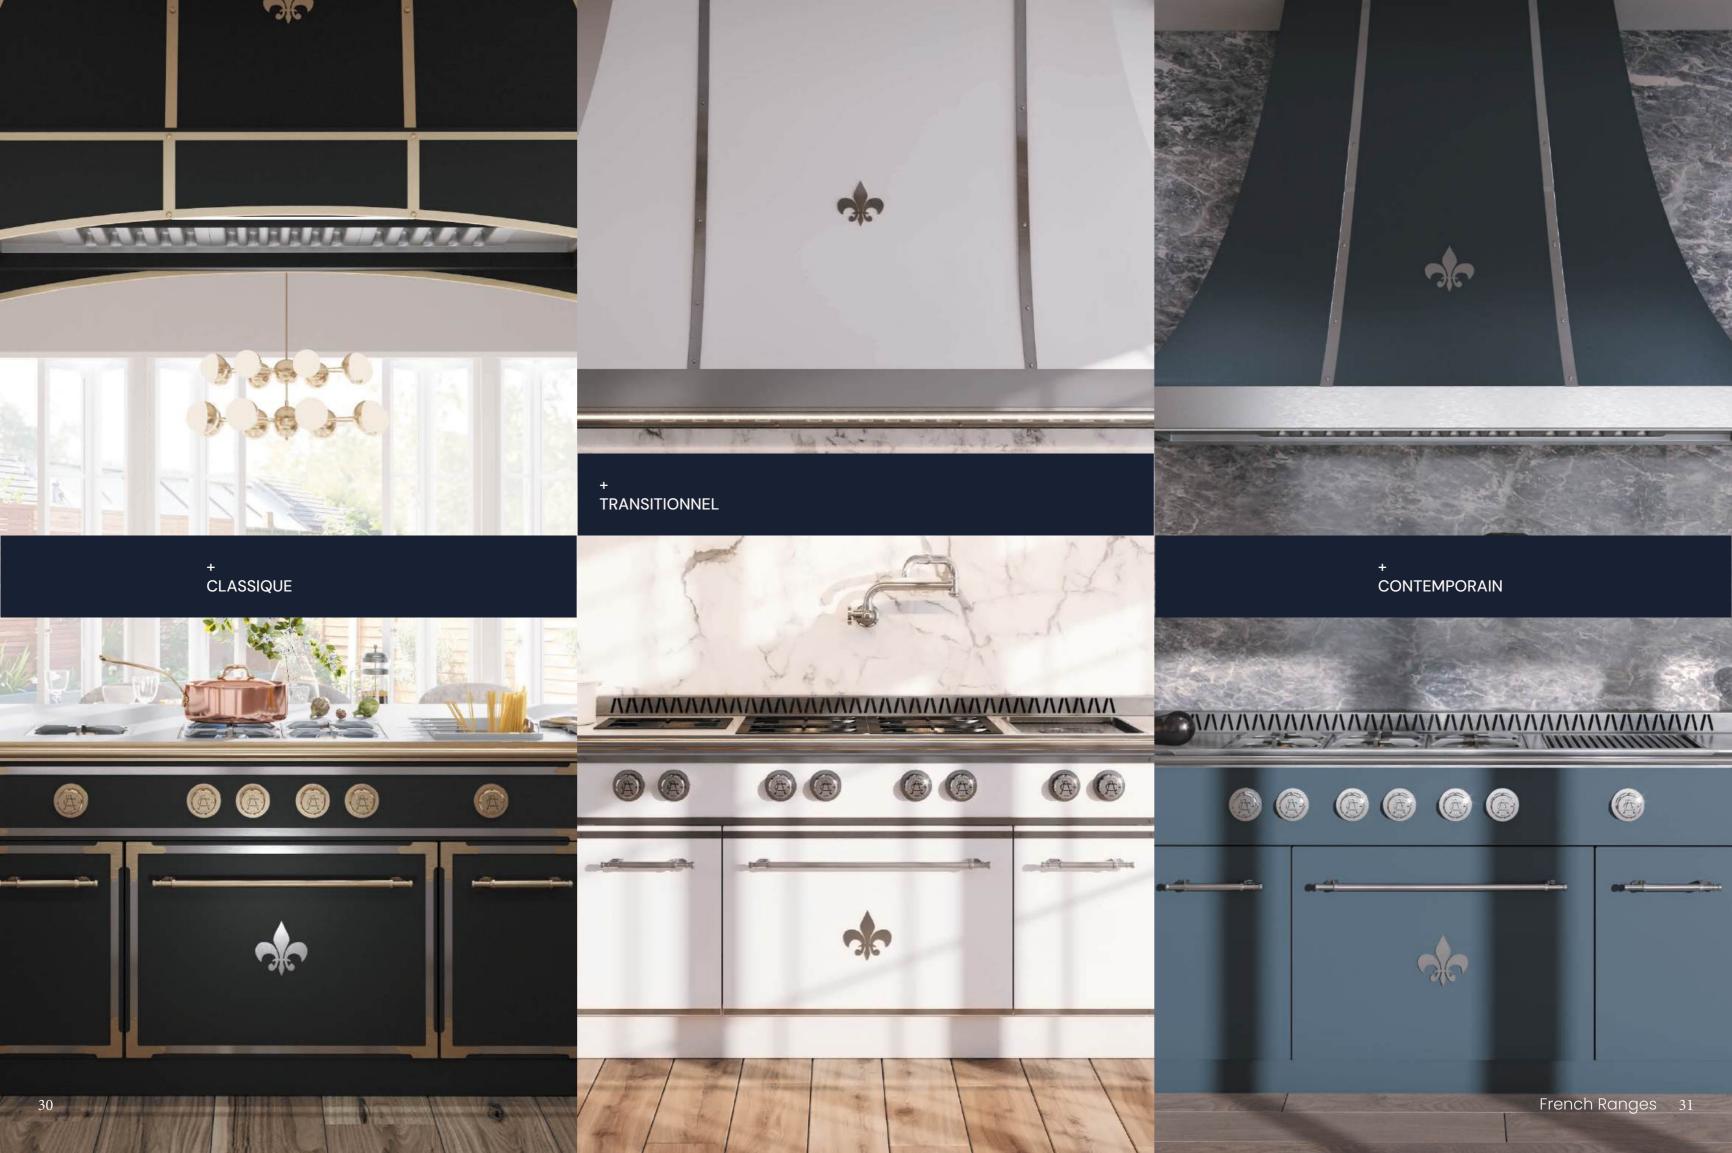

#### Range Styles

Now that you've selected your perfect range from our two exceptional lines, choose a style that speaks to your unique taste.

Le Classique

Le Transitionnel

or Le Contemporain

each embodies a distinct French allure and offers limitless customization. From exquisite materials and finishes to carefully curated accessories, your kitchen will be a testament to sophisticated French style, tailored precisely to your desires.

Choose a trim finish that complements your style. Your kitchen will become a canvas for self-expression, where every element reflects your refined taste

Color Obtion

26

An Homage to Timeless Elegance

Inspired by the grand kitchens of French châteaux, where culinary artistry flourished, Le Classique embodies the essence of tradition and refined taste. This style offers a canvas for creating a kitchen that is both timeless and inviting. Handcrafted brass accents create a touch of enduring luxury, ensuring your space remains a source of joy and inspiration for years to come

#### Le Transitionelle

Where Classic Meets Contemporary

Le Transitionnel seamlessly merges the boldness of modern trends with the timeless elegance of classic elements. In its bespoke craftsmanship and stately lines, you'll discover the enduring influence of L'Atelier's French heritage.

#### Le Contemporain

Embracing the Beauty of Change

In a world of constant evolution, your kitchen can be a sanctuary of modern elegance. Le Contemporain, with its sleek lines and minimalist aesthetic, departs from traditional ornamentation, celebrating the beauty of pure simplicity. Its clean lines are a testament to visual excellence, born from the essential. Le Contemporain is a timeless expression of contemporary style, perfectly suited for the modern home.