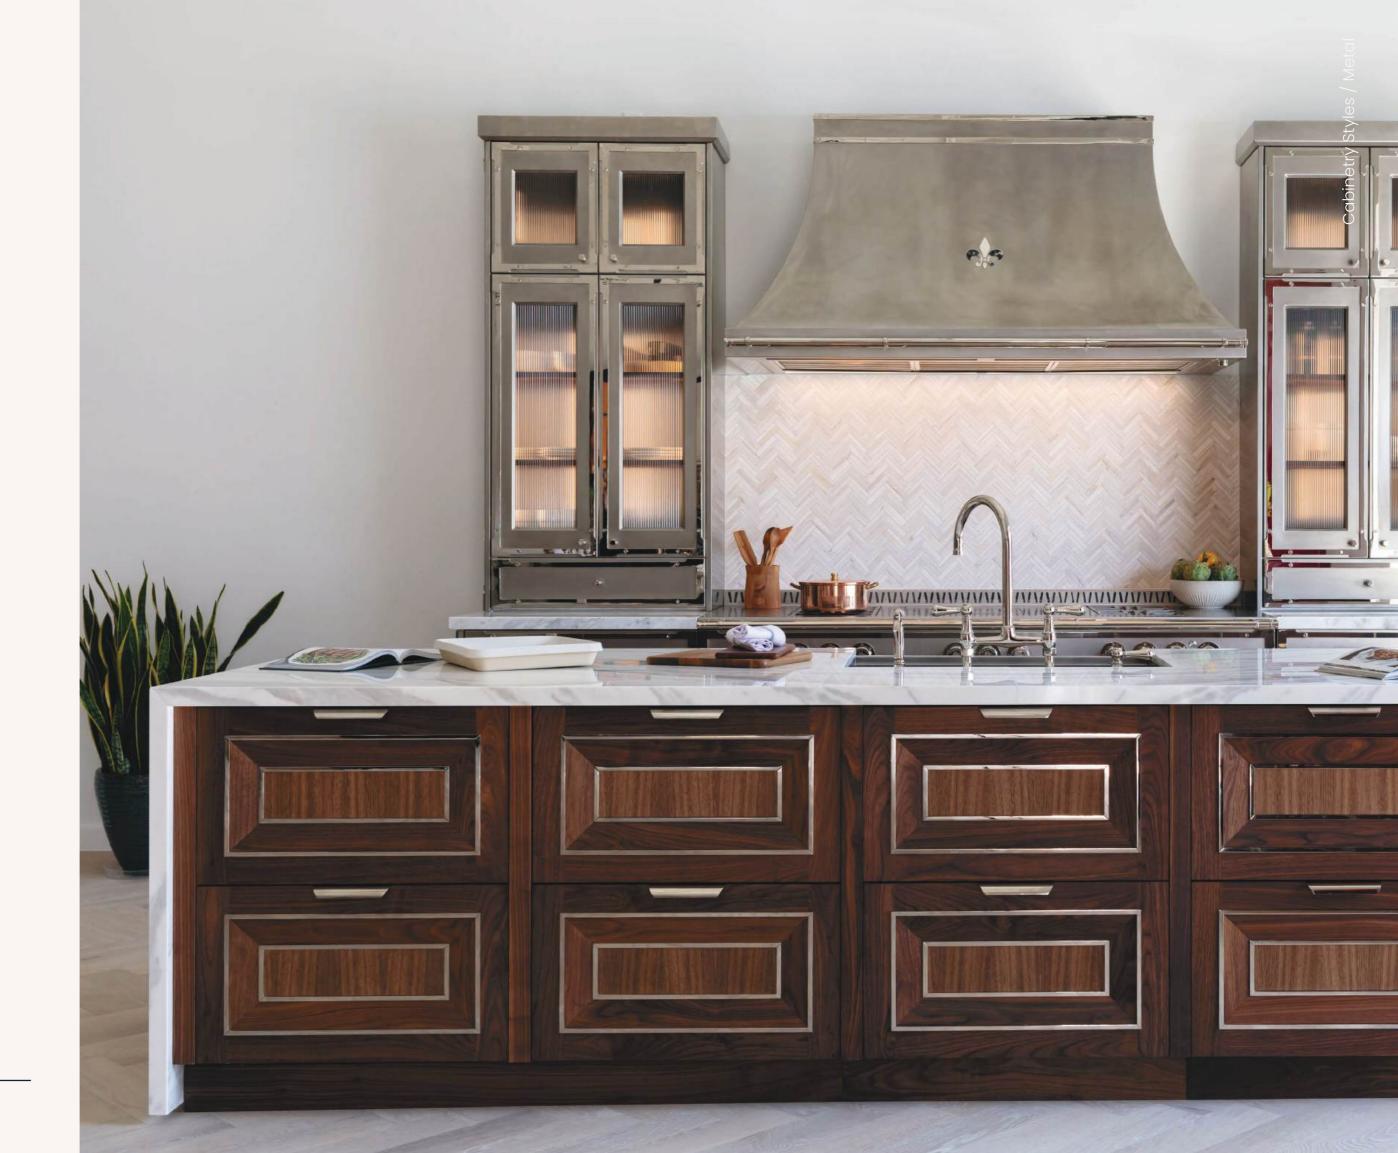

CABINETRY

We provide premier options for wood and metal cabinetry using the most modern technology and craftsmanship.

STYLES

Some things are meant to endure; classic design, for example. France is the birthplace of haute cuisine—and that is where our inspiration is taken from. Le Classique is our tribute to the château kitchens, where this tradition first reached its full expression.

## Stainless Steel Cabinetry: Le Transitionelle

Allow us to present the moment where modern becomes classic. In its bespoke craftsmanship and stately lines, you can see the imprint of L'Atelier's French-inspired tradition. Le Transitionnelle's look, however, is subtly evolved, allowing it to accommodate technological advances our predecessors could scarcely have imagined.

# Stainless Steel Cabinetry: Le Contemporain

Our awe-inspiring metal kitchen cabinetry line is also our freshest and boldest yet. Le Contemporain is sleek and streamlined, a departure from the ornamentation of our classic styles in favor of a purer aesthetic. The beauty of this series comes entirely from its functional elements—a triumph of visual excellence born of the essential. In a time when efficiency has become a watchword, Le Contemporain offers reassurance that simplicity need not threaten the soul.