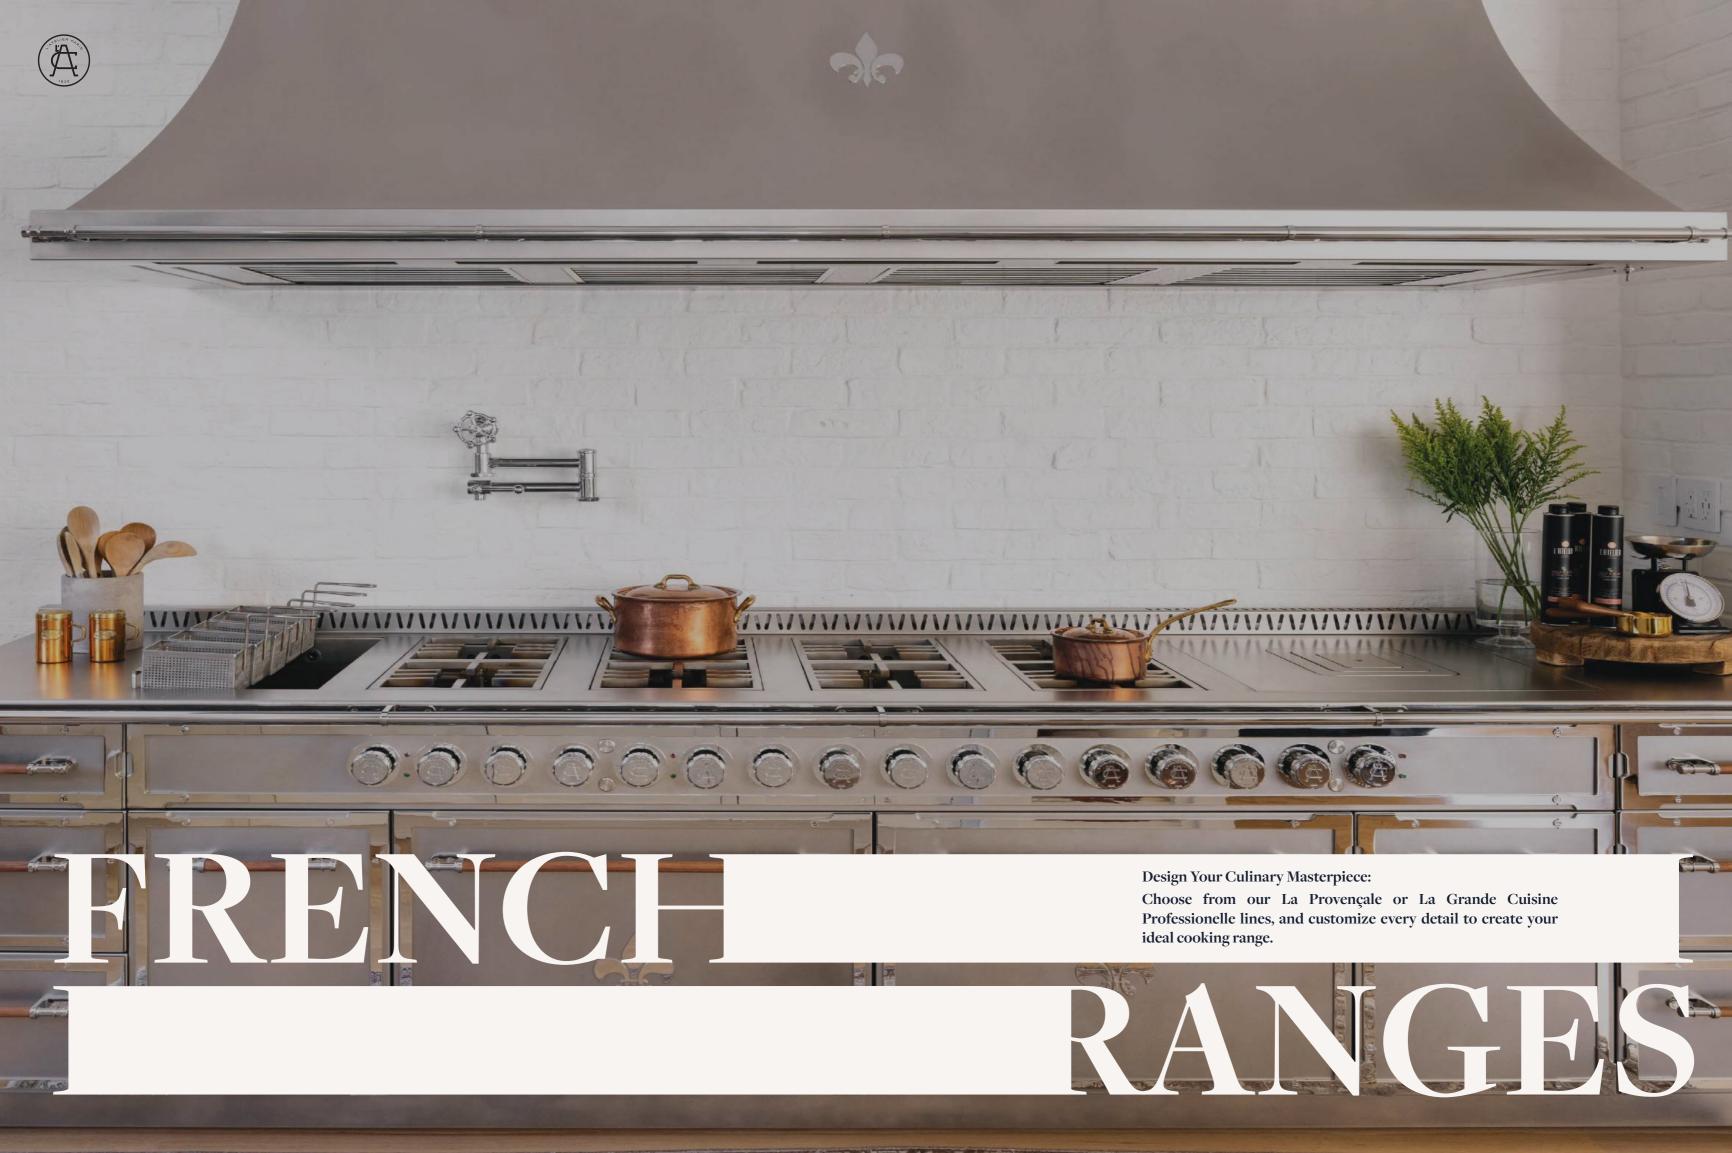

### FRENCH RANGES

#### La Provençale

La Provençale seamlessly blends cutting-edge technology with timeless French elegance. Whether you choose a bespoke creation or a prêt-à-porter option, these French ranges and suites boast 650mm (26") deep cooking surface, capturing the very essence of L'Atelier Paris Haute Design

#### La Grande Cuisine Professionnelle

La Grande Cuisine Professionnelle: Designed for the passionate home chef who demands restaurant-grade performance. With its expansive 800mm (31-1/2") deep cooking surface and unparalleled versatility, this range brings the power and precision of a Michelin-starred kitchen to your home