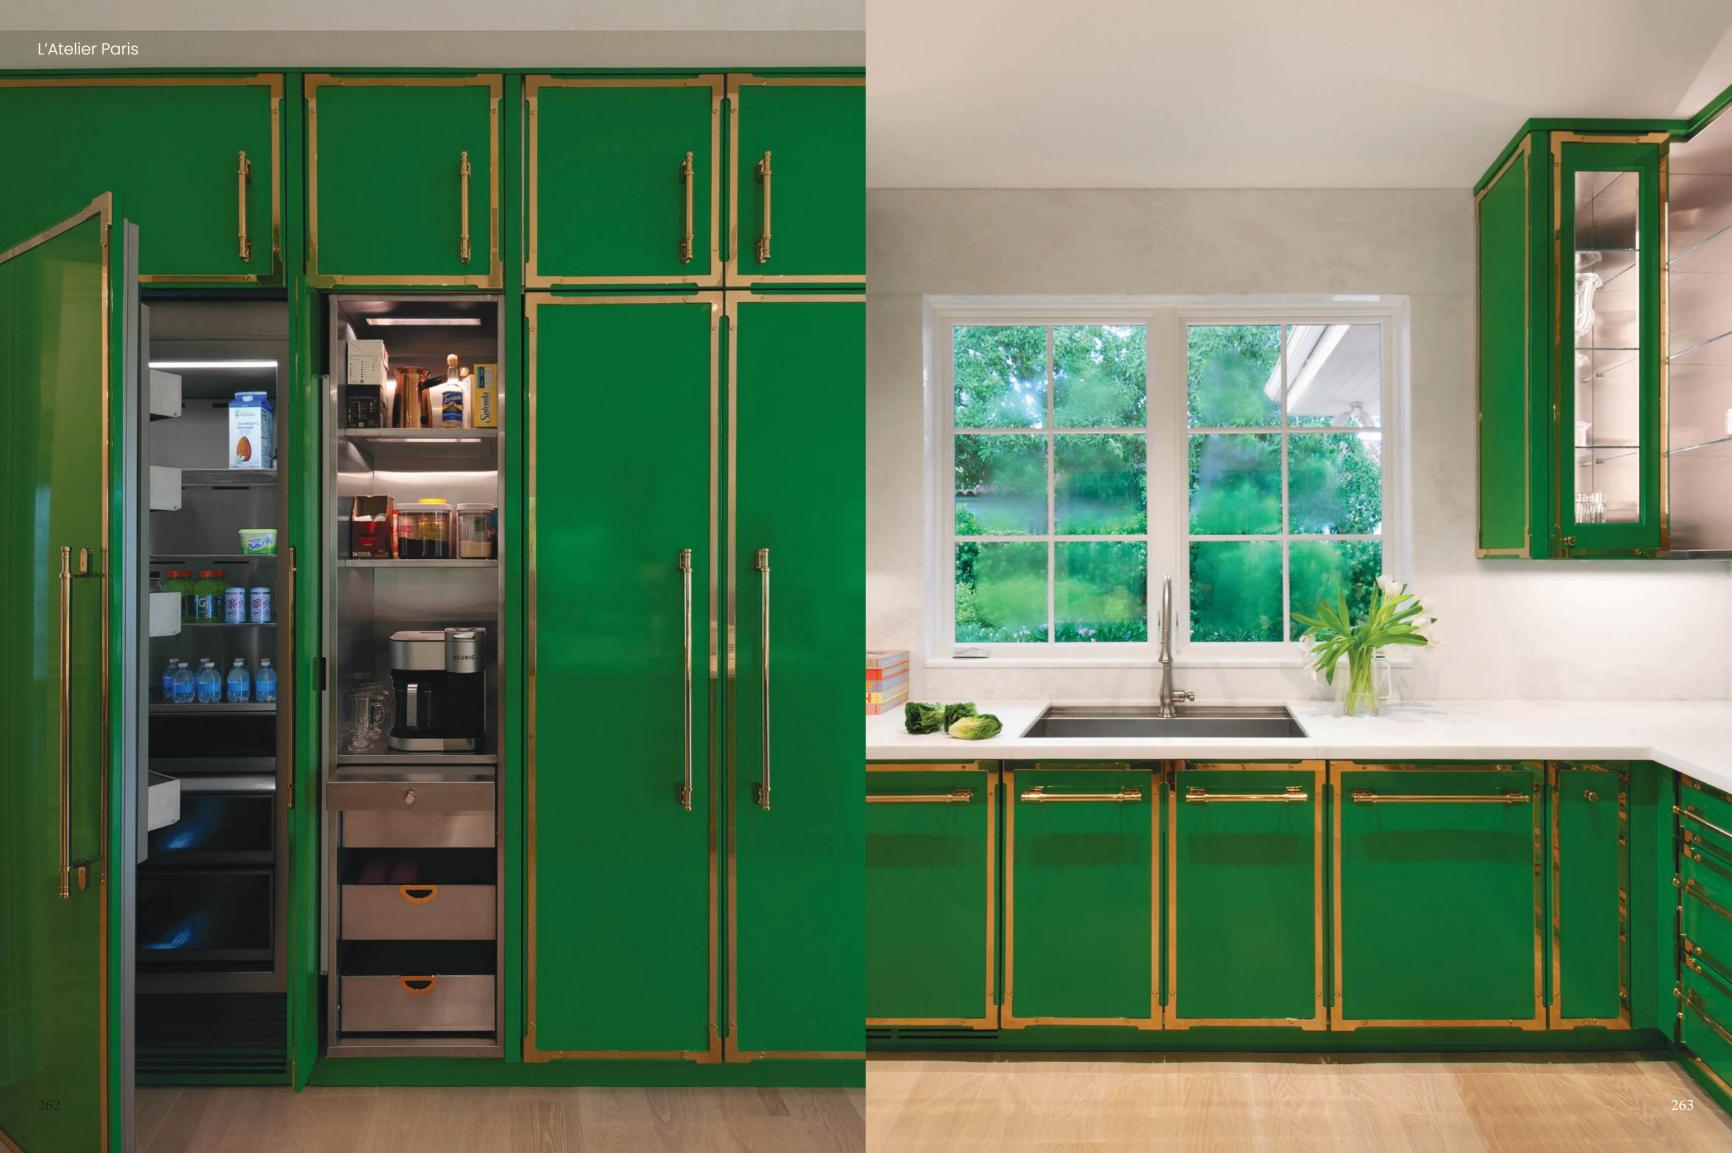

### FULL COLUMN REFRIGERATOR AND FREEZERS

400 Series Refrigeration Freezer Columns are available in a variety of sizes, ranging from 24", 30", and 36" wide, and can be combined with wine storage with wine storage units and cabinetry. Fully integrated.

### COMBINATION REFRIGERATOR FREEZER

400 Series two- and three-door Combination Refrigeration/Freezers are available in 30" and 36" width options, and can be combined with wine storage with wine storage units and cabinetry. Fully integrated.

WINE PRESERVATION UNITS

400 Series Wine Preservation Units are fully integrated, with glass door available in 18" or 24" widths as well as under-counter styles. The perfect way to keep wines ready to drink and accessible in your kitchen.