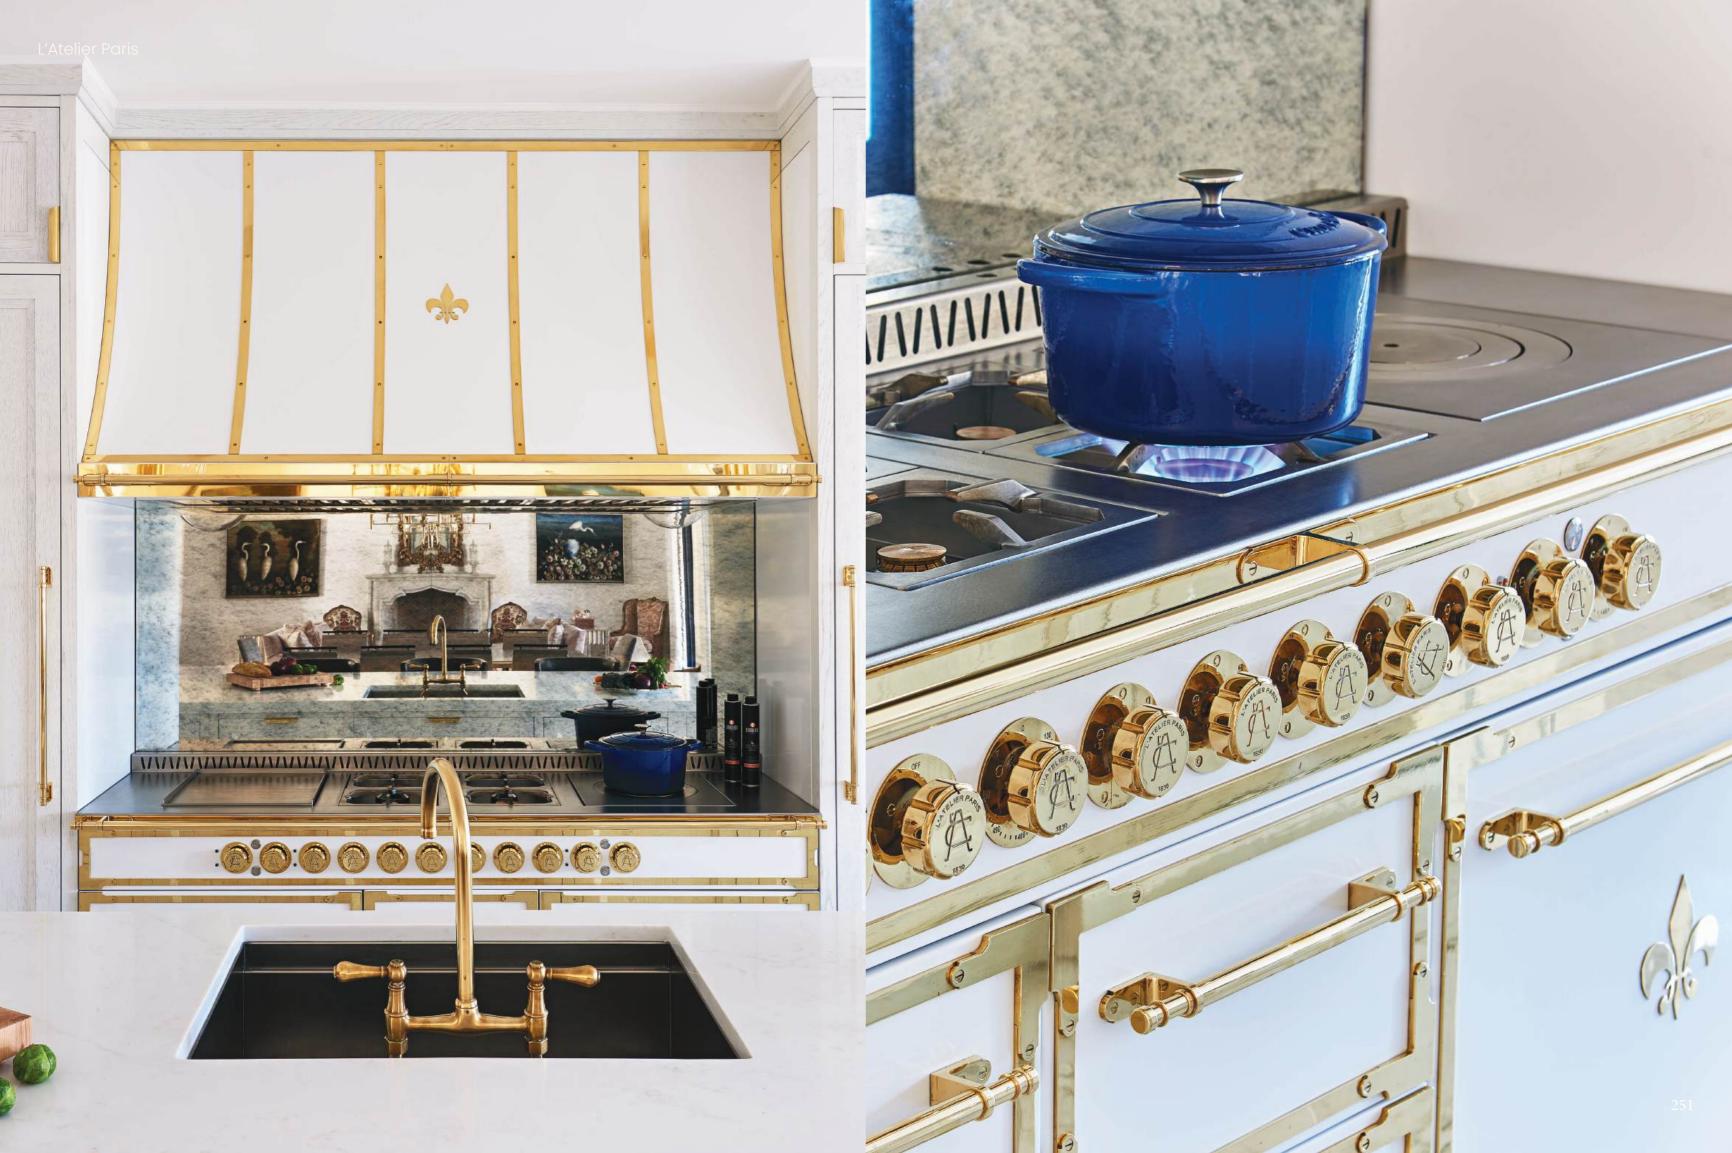

### FRENCH RANGES

#### La Provençale

La Provençale seamlessly blends cutting-edge technology with timeless French elegance. Whether you choose a bespoke creation or a prêt-à-porter option, these French ranges and suites boast 650mm (26") deep cooking surface, capturing the very essence of L'Atelier Paris Haute Design

#### La Grande Cuisine Professionnelle

La Grande Cuisine Professionnelle: Designed for the passionate home chef who demands restaurant-grade performance. With its expansive 800mm (31-1/2") deep cooking surface and unparalleled versatility, this range brings the power and precision of a Michelin-starred kitchen to your home