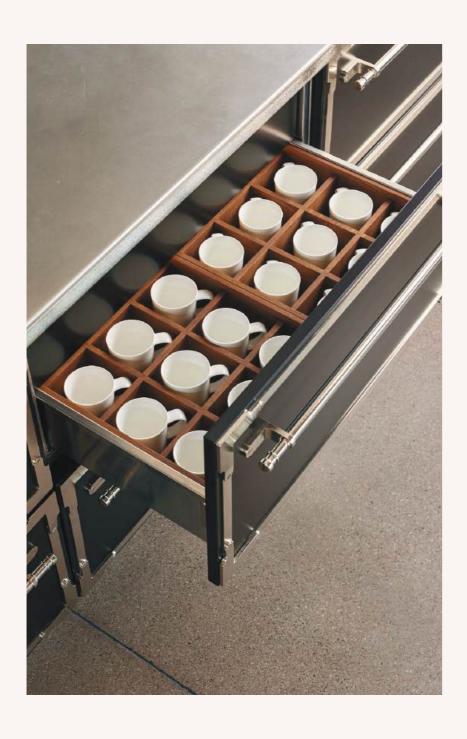

## Handle Style

Our handle and pull collections are all fashioned from solid brass that is either cast or machined by artisans using time-honored techniques here in Europe.

COUCHES

L'Atelier Paris drawer dividers are vider is custom created only for you and your needs.

Design your internal drawer divider in a way that works best for you. Our design team will work with you to create internal drawer dividers and organizers that fit your specific needs.

Design your internal drawer divider in a way that works best for you. Our design team will work with you to create internal drawer dividers and organizers that fit your specific needs.

We design and manufacture for your unique needs, never having to conform to standard or generic solutions.

LINERS

COLLECTION WEST LIGHT BROWN #102

COLLECTION PRESCOTT SOUL WHITE #200

COLLECTION PRESCOTT CINDER #205