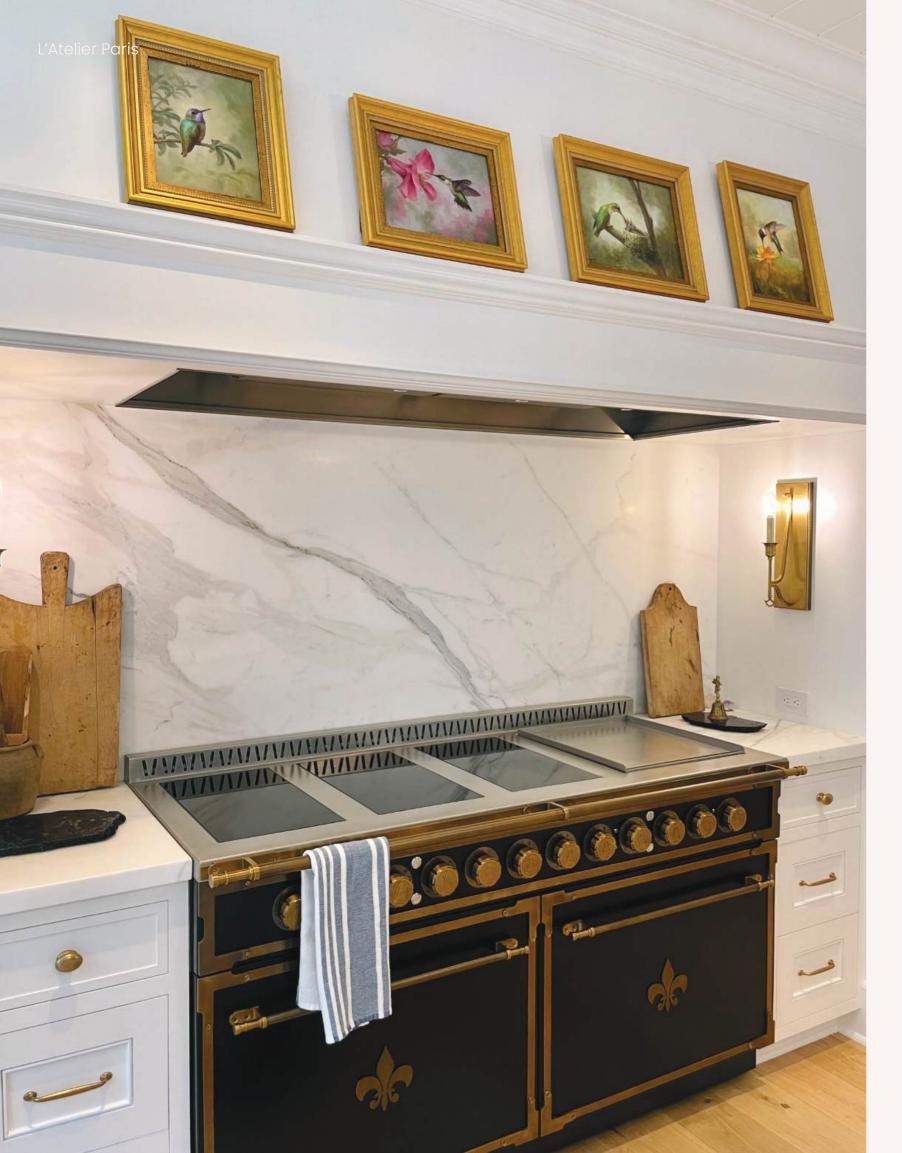

### FRENCH RANGES

#### La Provençale

La Provençale seamlessly blends cutting-edge technology with timeless French elegance. Whether you choose a bespoke creation or a prêt-à-porter option, these French ranges and suites boast 650mm (26") deep cooking surface, capturing the very essence of L'Atelier Paris Haute Design

#### La Grande Cuisine Professionnelle

La Grande Cuisine Professionnelle: Designed for the passionate home chef who demands restaurant-grade performance. With its expansive 800mm (31-1/2") deep cooking surface and unparalleled versatility, this range brings the power and precision of a Michelin-starred kitchen to your home