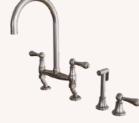

POLISHED CHROME

POLISHED NICKEL

The Bar/Prep Fautet

BRUSHED COOPER

POLISHED COOPER

BRUSHED NICKEL

POLISHED NICKEL

BURNISHED BRASS

POLISHED BRASS

BRUSHED CHROME

POLISHED CHROME

BRUSHED GUNMETAL

POLISHED GUNMETAL

The Bridge Faucet + Side Sprayer

The Single Hole Gooseneck + Side Sprayer

POLISHED CHROM

POLISHED NICKEL

BURNISHED BRASS

## The Pot Filler

Our collection of custom sinks ranges from apron front farm-style sinks to simple under- mounted or fully integrated to provide a perfect match to kitchen design or exceed in function. Available in many materials, such as hand-brushed stainless steel, brass, copper, or even PVD, offered with matching accessories and always custom made to any size.