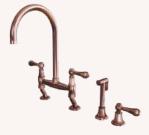

POLISHED BRASS

BRUSHED CHROME

POLISHED CHROME

BRUSHED GUNMETAL

POLISHED GUNMETAL

The Bridge Faucet + Side Sprayer

The Single Hole Gooseneck + Side Sprayer

POLISHED CHROM