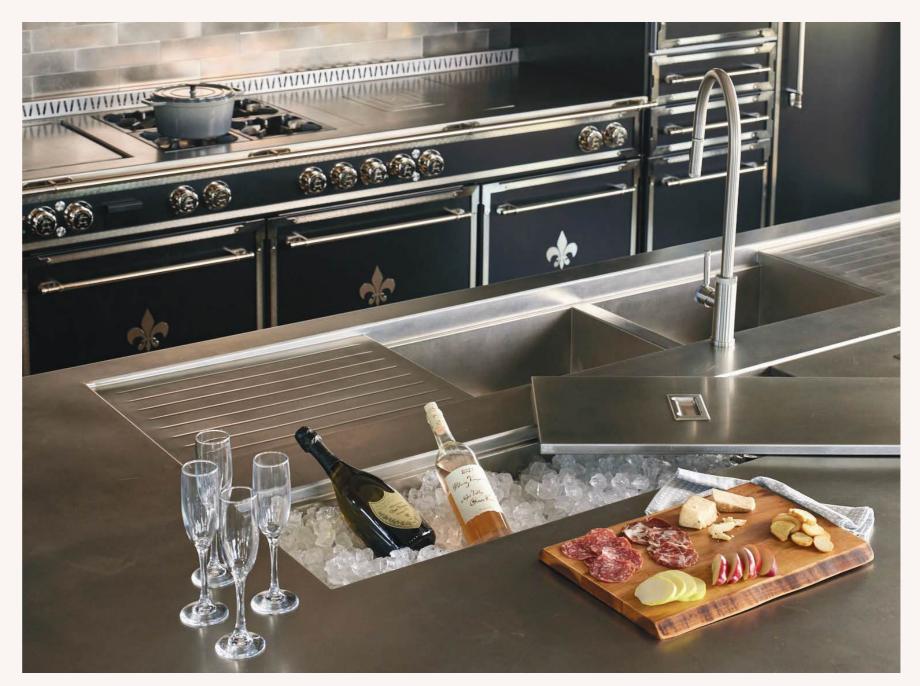

## The Pot Filler

Our collection of custom sinks ranges from apron front farm-style sinks to simple under- mounted or fully integrated to provide a perfect match to kitchen design or exceed in function. Available in many materials, such as hand-brushed stainless steel, brass, copper, or even PVD, offered with matching accessories and always custom made to any size.