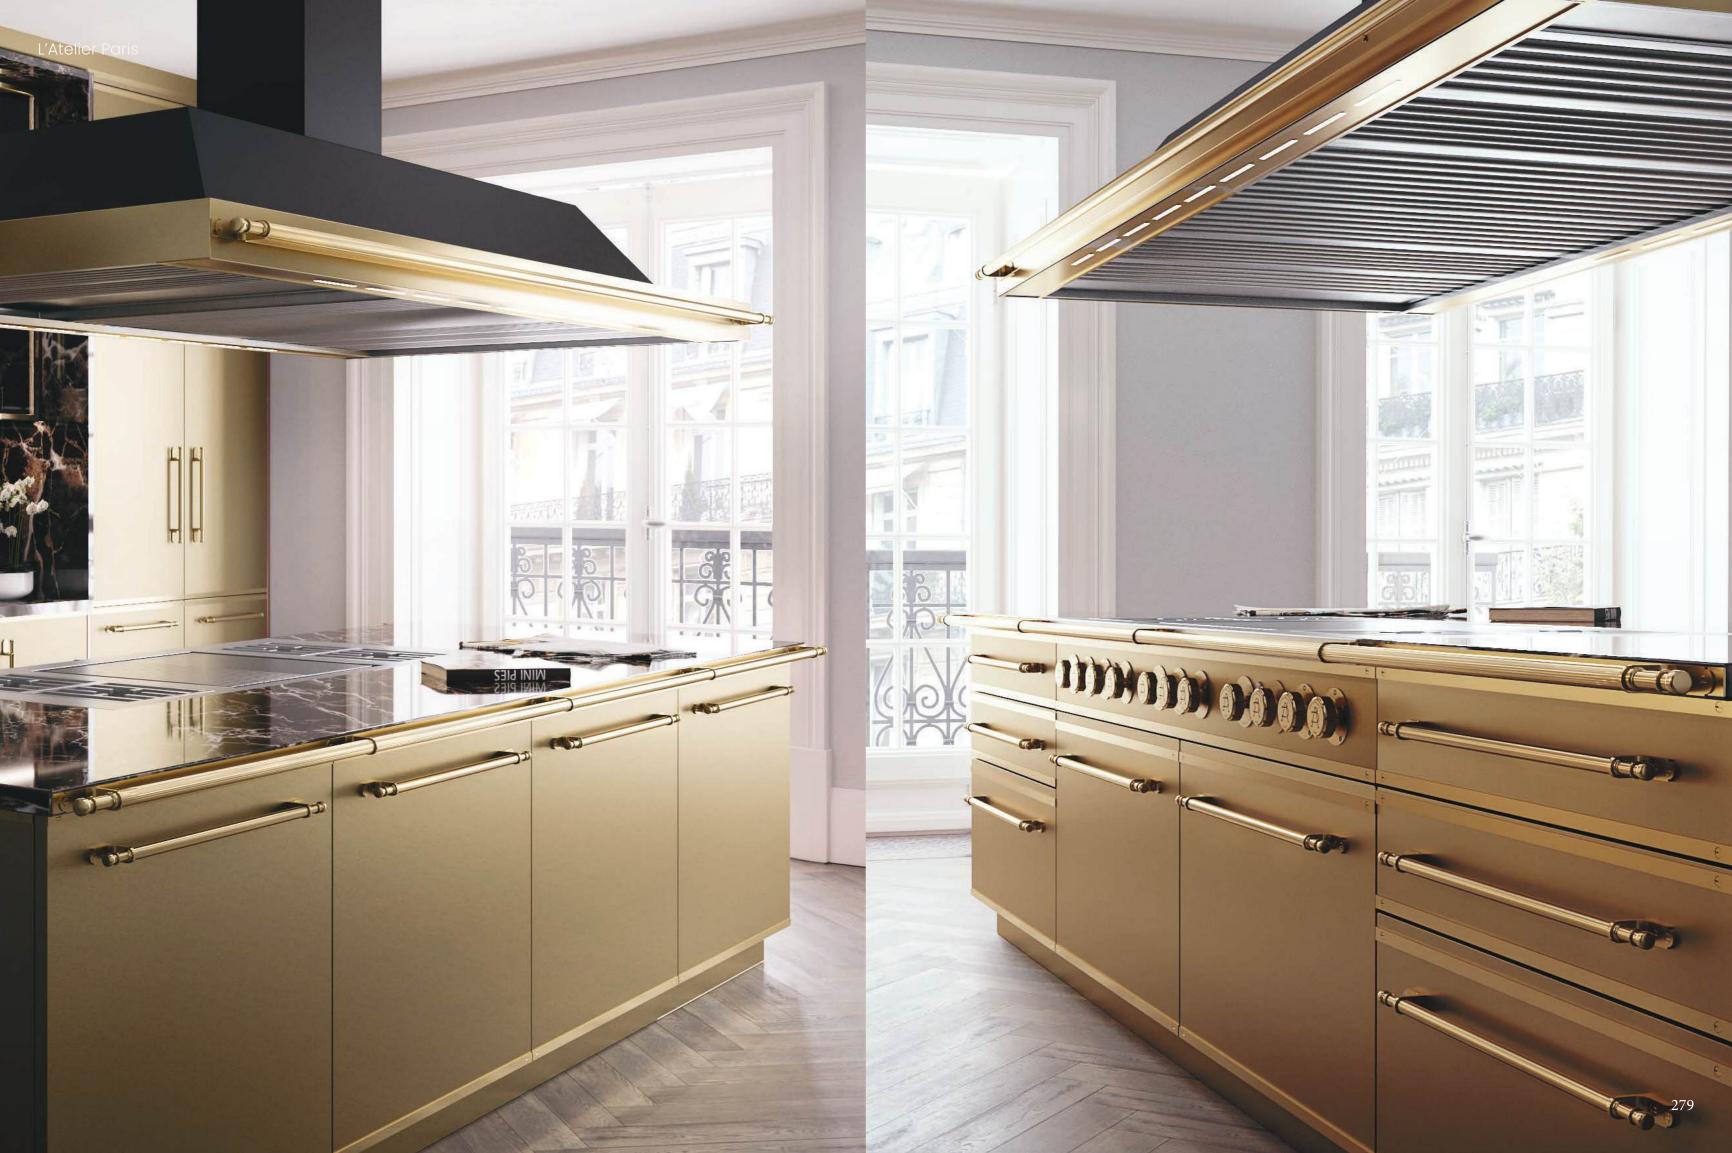

# COMPLETE KITCHEN DESIGN

107

L'Atelier Paris offers a solution for every design you envision. Explore our wide array of finishes and amenities to craft a kitchen worthy of your unique style. We offer options for every taste, from opulence to modernist simplicity.

CABINETRY

We provide premier options for wood and metal cabinetry using the most modern technology and craftsmanship.

STYLES

Some things are meant to endure; classic design, for example. France is the birthplace of haute cuisine—and that is where our inspiration is taken from. Le Classique is our tribute to the château kitchens, where this tradition first reached its full expression.

# Stainless Steel Cabinetry: Le Contemporain

Our awe-inspiring metal kitchen cabinetry line is also our freshest and boldest yet. Le Contemporain is sleek and streamlined, a departure from the ornamentation of our classic styles in favor of a purer aesthetic. The beauty of this series comes entirely from its functional elements—a triumph of visual excellence born of the essential. In a time when efficiency has become a watchword, Le Contemporain offers reassurance that simplicity need not threaten the soul.