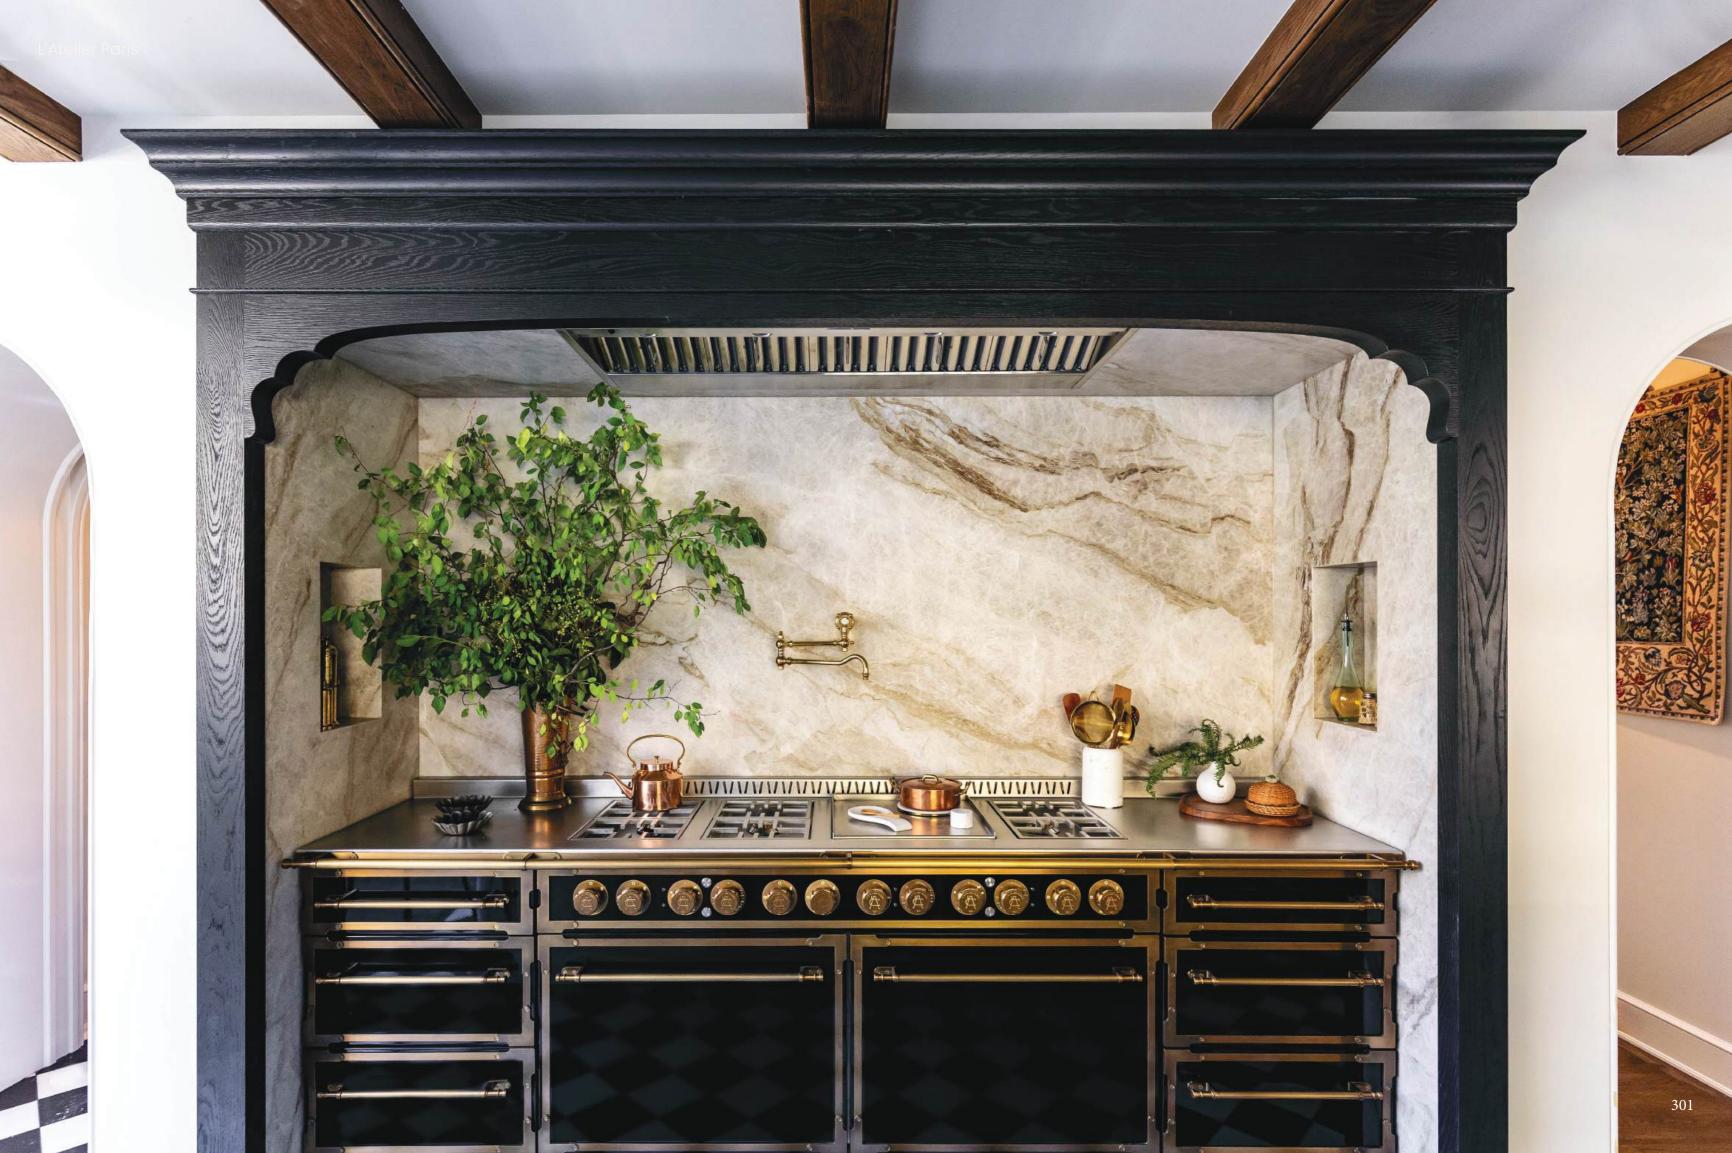

### FRENCH RANGES

#### La Provençale

La Provençale seamlessly blends cutting-edge technology with timeless French elegance. Whether you choose a bespoke creation or a prêt-à-porter option, these French ranges and suites boast 650mm (26") deep cooking surface, capturing the very essence of L'Atelier Paris Haute Design

#### La Grande Cuisine Professionnelle

La Grande Cuisine Professionnelle: Designed for the passionate home chef who demands restaurant-grade performance. With its expansive 800mm (31-1/2") deep cooking surface and unparalleled versatility, this range brings the power and precision of a Michelin-starred kitchen to your home