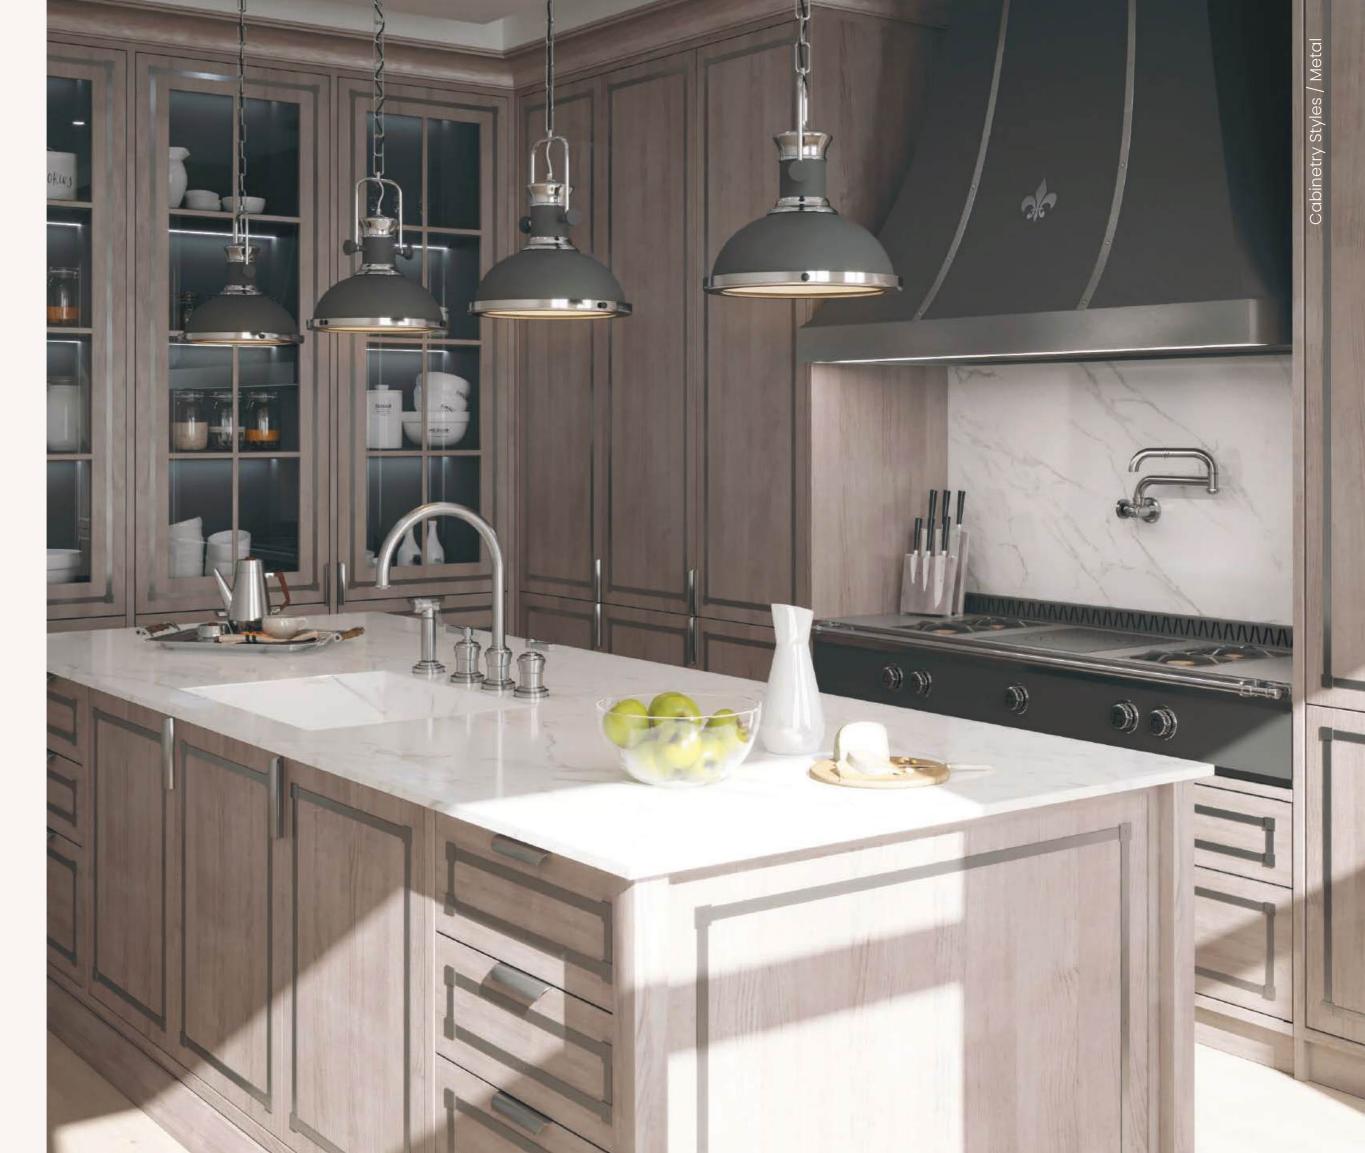

CABINETRY

We provide premier options for wood and metal cabinetry using the most modern technology and craftsmanship.

STYLES

Some things are meant to endure; classic design, for example. France is the birthplace of haute cuisine—and that is where our inspiration is taken from. Le Classique is our tribute to the château kitchens, where this tradition first reached its full expression.

## Stainless Steel Cabinetry: Le Transitionelle

Allow us to present the moment where modern becomes classic. In its bespoke craftsmanship and stately lines, you can see the imprint of L'Atelier's French-inspired tradition. Le Transitionnelle's look, however, is subtly evolved, allowing it to accommodate technological advances our predecessors could scarcely have imagined.

# Stainless Steel Cabinetry: Le Contemporain

Our awe-inspiring metal kitchen cabinetry line is also our freshest and boldest yet. Le Contemporain is sleek and streamlined, a departure from the ornamentation of our classic styles in favor of a purer aesthetic. The beauty of this series comes entirely from its functional elements—a triumph of visual excellence born of the essential. In a time when efficiency has become a watchword, Le Contemporain offers reassurance that simplicity need not threaten the soul.