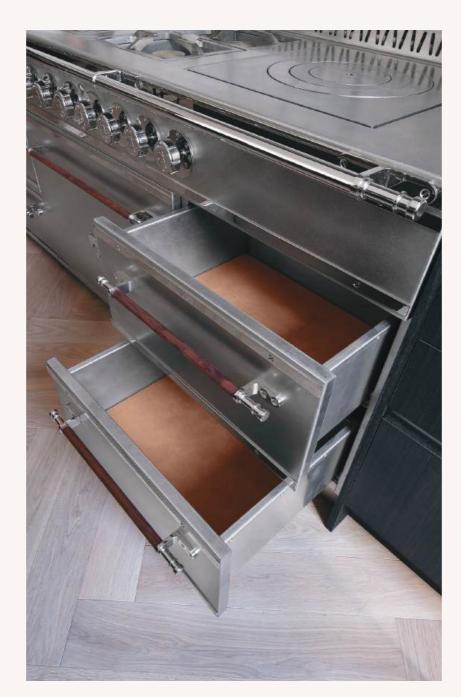

## Handle Style

Our handle and pull collections are all fashioned from solid brass that is either cast or machined by artisans using time-honored techniques here in Europe.

COUCHES

L'Atelier Paris drawer dividers are vider is custom created only for you and your needs.

Design your internal drawer divider in a way that works best for you. Our design team will work with you to create internal drawer dividers and organizers that fit your specific needs.

Design your internal drawer divider in a way that works best for you. Our design team will work with you to create internal drawer dividers and organizers that fit your specific needs.

We design and manufacture for your unique needs, never having to conform to standard or generic solutions.

LINERS

COLLECTION WEST LIGHT BROWN #102

COLLECTION PRESCOTT SOUL WHITE #200

COLLECTION PRESCOTT CINDER #205