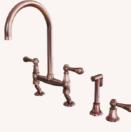

POLISHED BRASS

BRUSHED CHROME

POLISHED CHROME

BRUSHED GUNMETAL

POLISHED GUNMETAL

The Bridge Faucet + Side Sprayer

The Single Hole Gooseneck + Side Sprayer

POLISHED CHROM