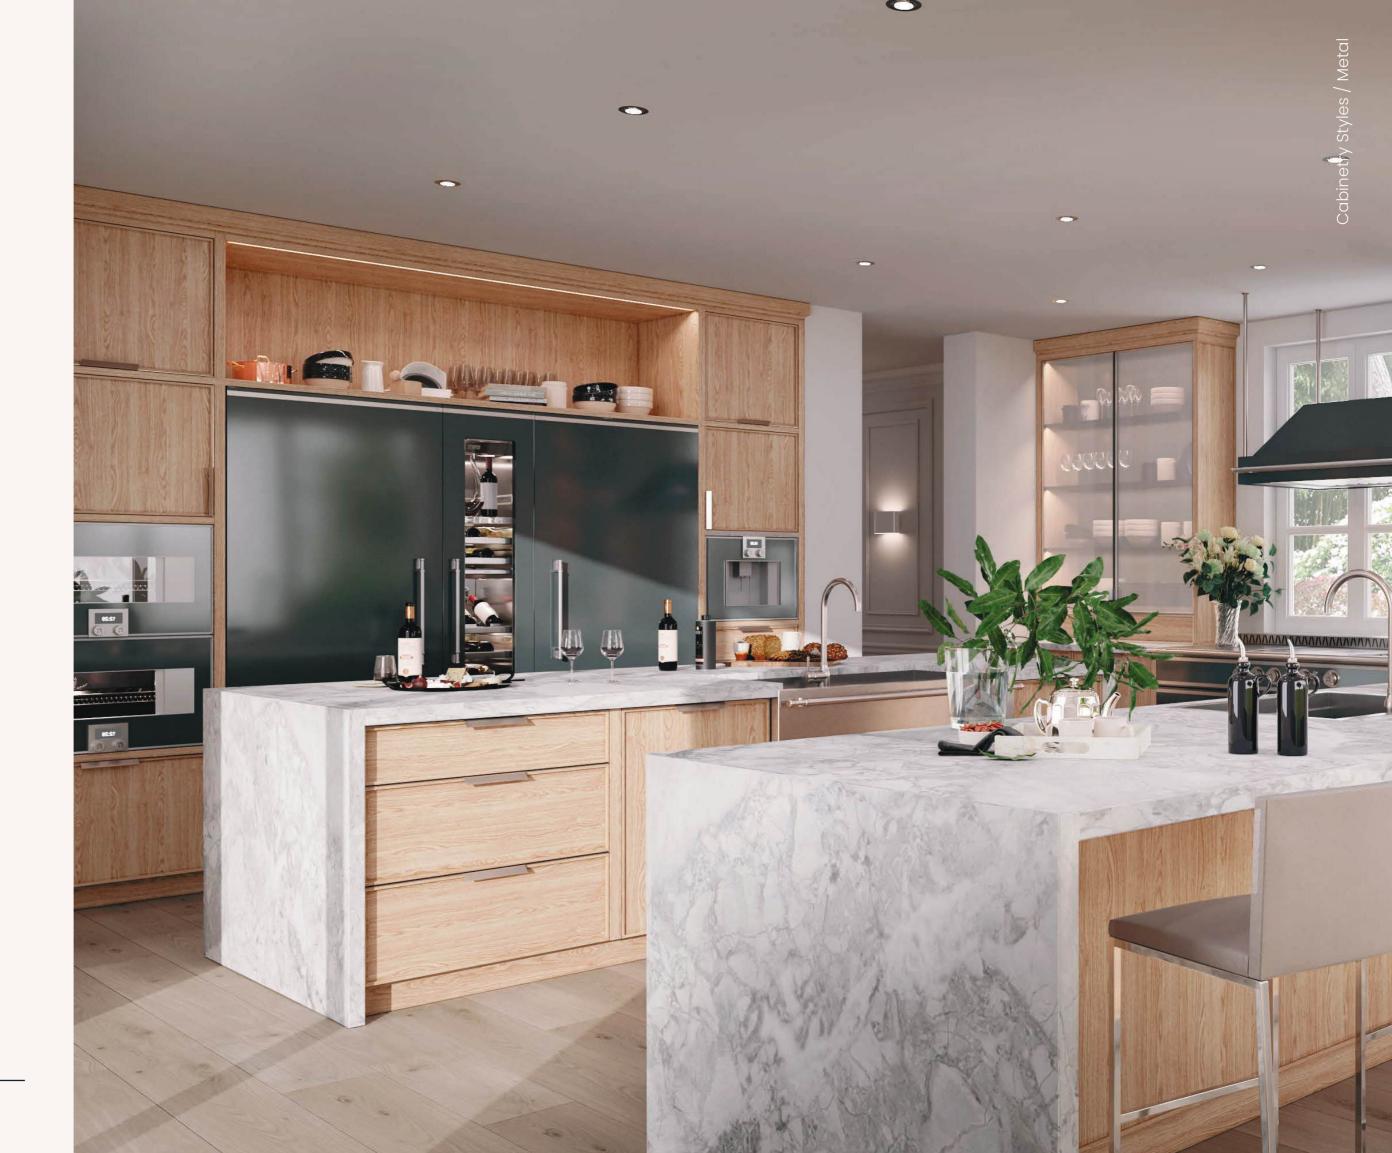

CABINETRY

We provide premier options for wood and metal cabinetry using the most modern technology and craftsmanship.

STYLES

Some things are meant to endure; classic design, for example. France is the birthplace of haute cuisine—and that is where our inspiration is taken from. Le Classique is our tribute to the château kitchens, where this tradition first reached its full expression.

# Stainless Steel Cabinetry: Le Contemporain

Our awe-inspiring metal kitchen cabinetry line is also our freshest and boldest yet. Le Contemporain is sleek and streamlined, a departure from the ornamentation of our classic styles in favor of a purer aesthetic. The beauty of this series comes entirely from its functional elements—a triumph of visual excellence born of the essential. In a time when efficiency has become a watchword, Le Contemporain offers reassurance that simplicity need not threaten the soul.