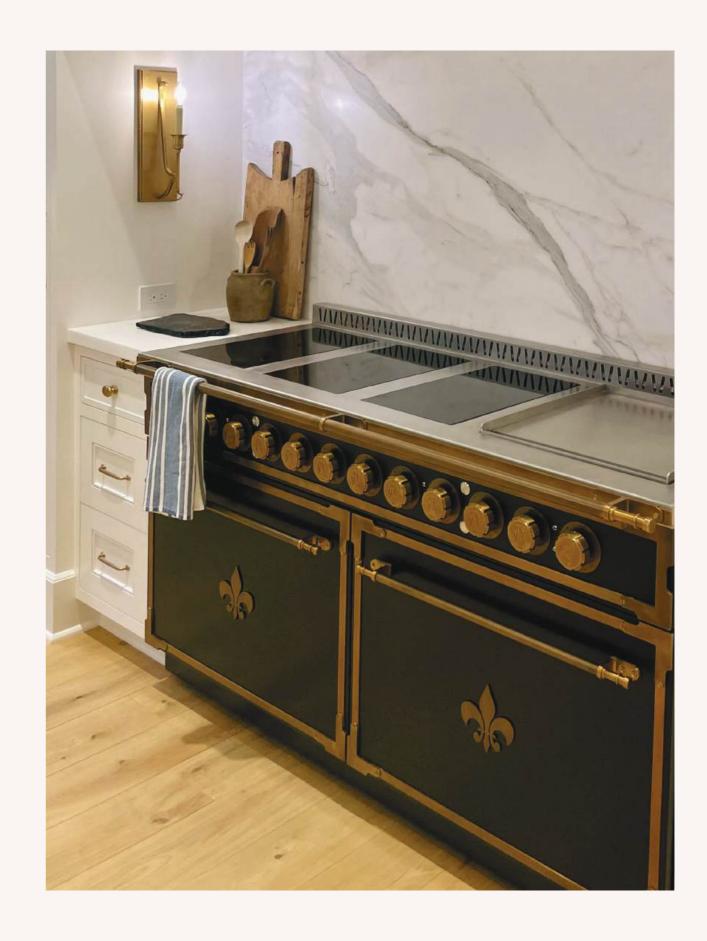

### FRENCH RANGES

#### La Provençale

La Provençale seamlessly blends cutting-edge technology with timeless French elegance. Whether you choose a bespoke creation or a prêt-à-porter option, these French ranges and suites boast 650mm (26") deep cooking surface, capturing the very essence of L'Atelier Paris Haute Design

#### La Grande Cuisine Professionnelle

La Grande Cuisine Professionnelle: Designed for the passionate home chef who demands restaurant-grade performance. With its expansive 800mm (31-1/2") deep cooking surface and unparalleled versatility, this range brings the power and precision of a Michelin-starred kitchen to your home