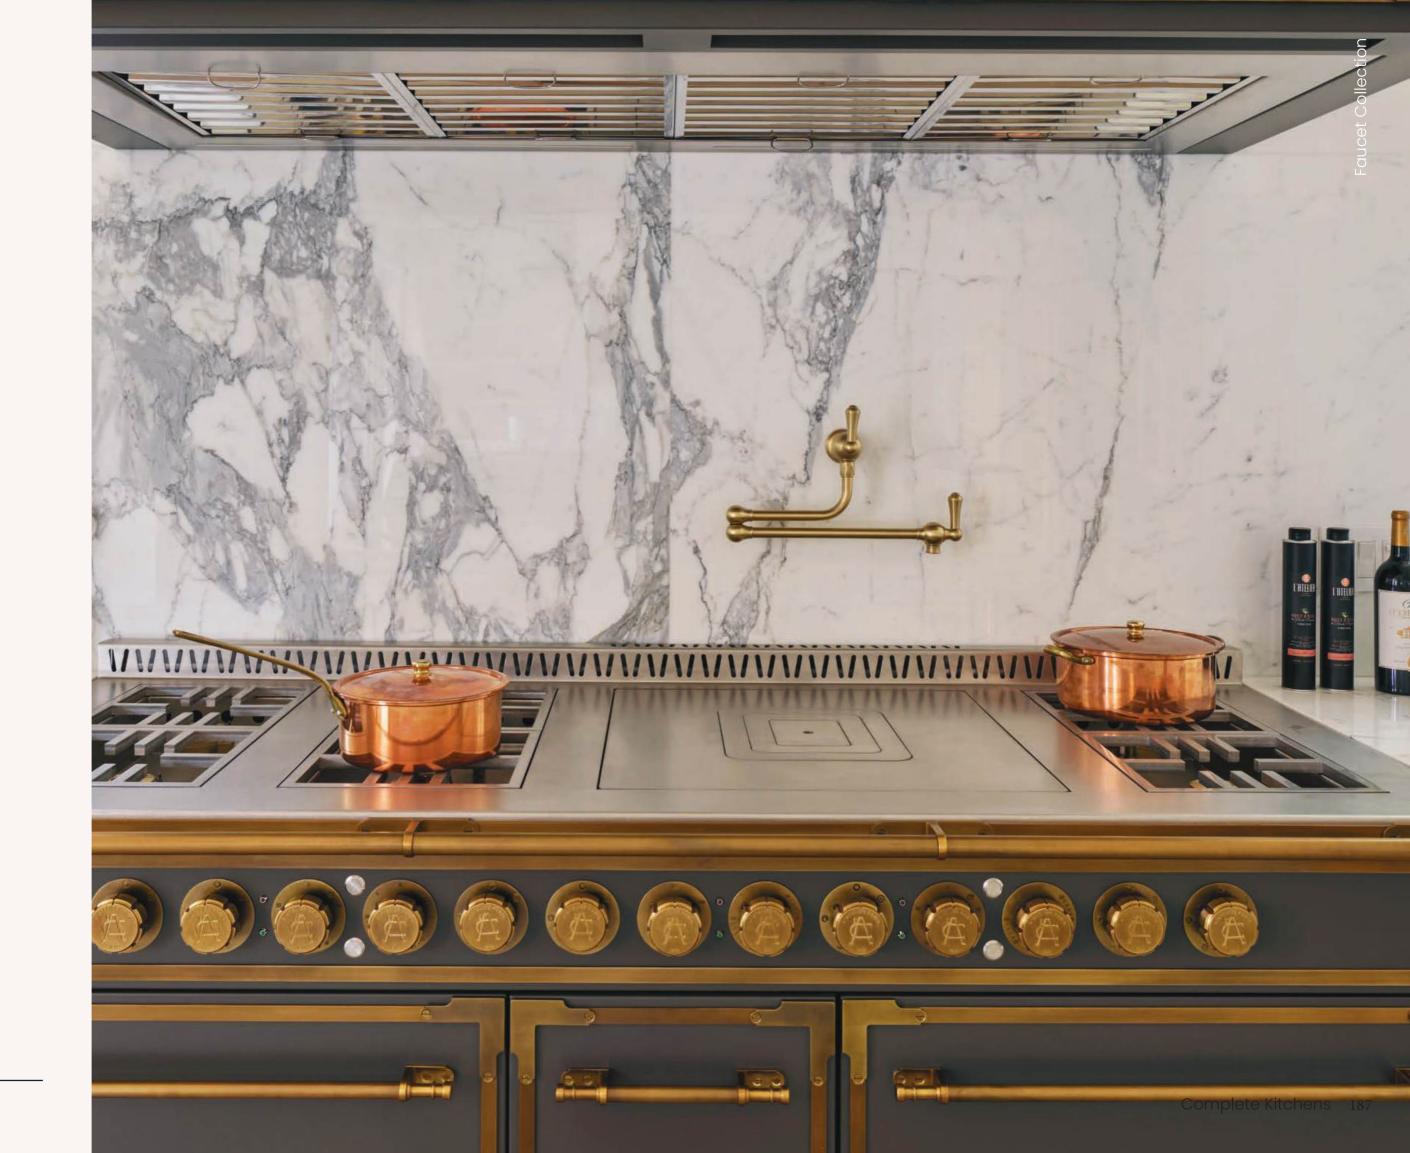

#### La Provençale

La Provençale seamlessly blends cutting-edge technology with timeless French elegance. Whether you choose a bespoke creation or a prêt-à-porter option, these French ranges and suites boast 650mm (26") deep cooking surface, capturing the very essence of L'Atelier Paris Haute Design

#### La Grande Cuisine Professionnelle

La Grande Cuisine Professionnelle: Designed for the passionate home chef who demands restaurant-grade performance. With its expansive 800mm (31-1/2") deep cooking surface and unparalleled versatility, this range brings the power and precision of a Michelin-starred kitchen to your home

#### ULTRA HIGH-EFFICIENCY SINGLE GAS BURNER IN SOLID BRASS

Experience the power and versatility of a 30,000 BTU-equivalent gas burner, capable of a gentle simmer at 1.3kW (3800 BTU/hr) and crafted from solid brass for enduring beauty and performance. This high-efficiency burner provides ample space for large pots and woks, making it ideal for a variety of cooking techniques. With electric ignition and a safety thermocouple, it seamlessly integrates into your custom L'Atelier Paris range. A wok ring accessory is also available for purchase.