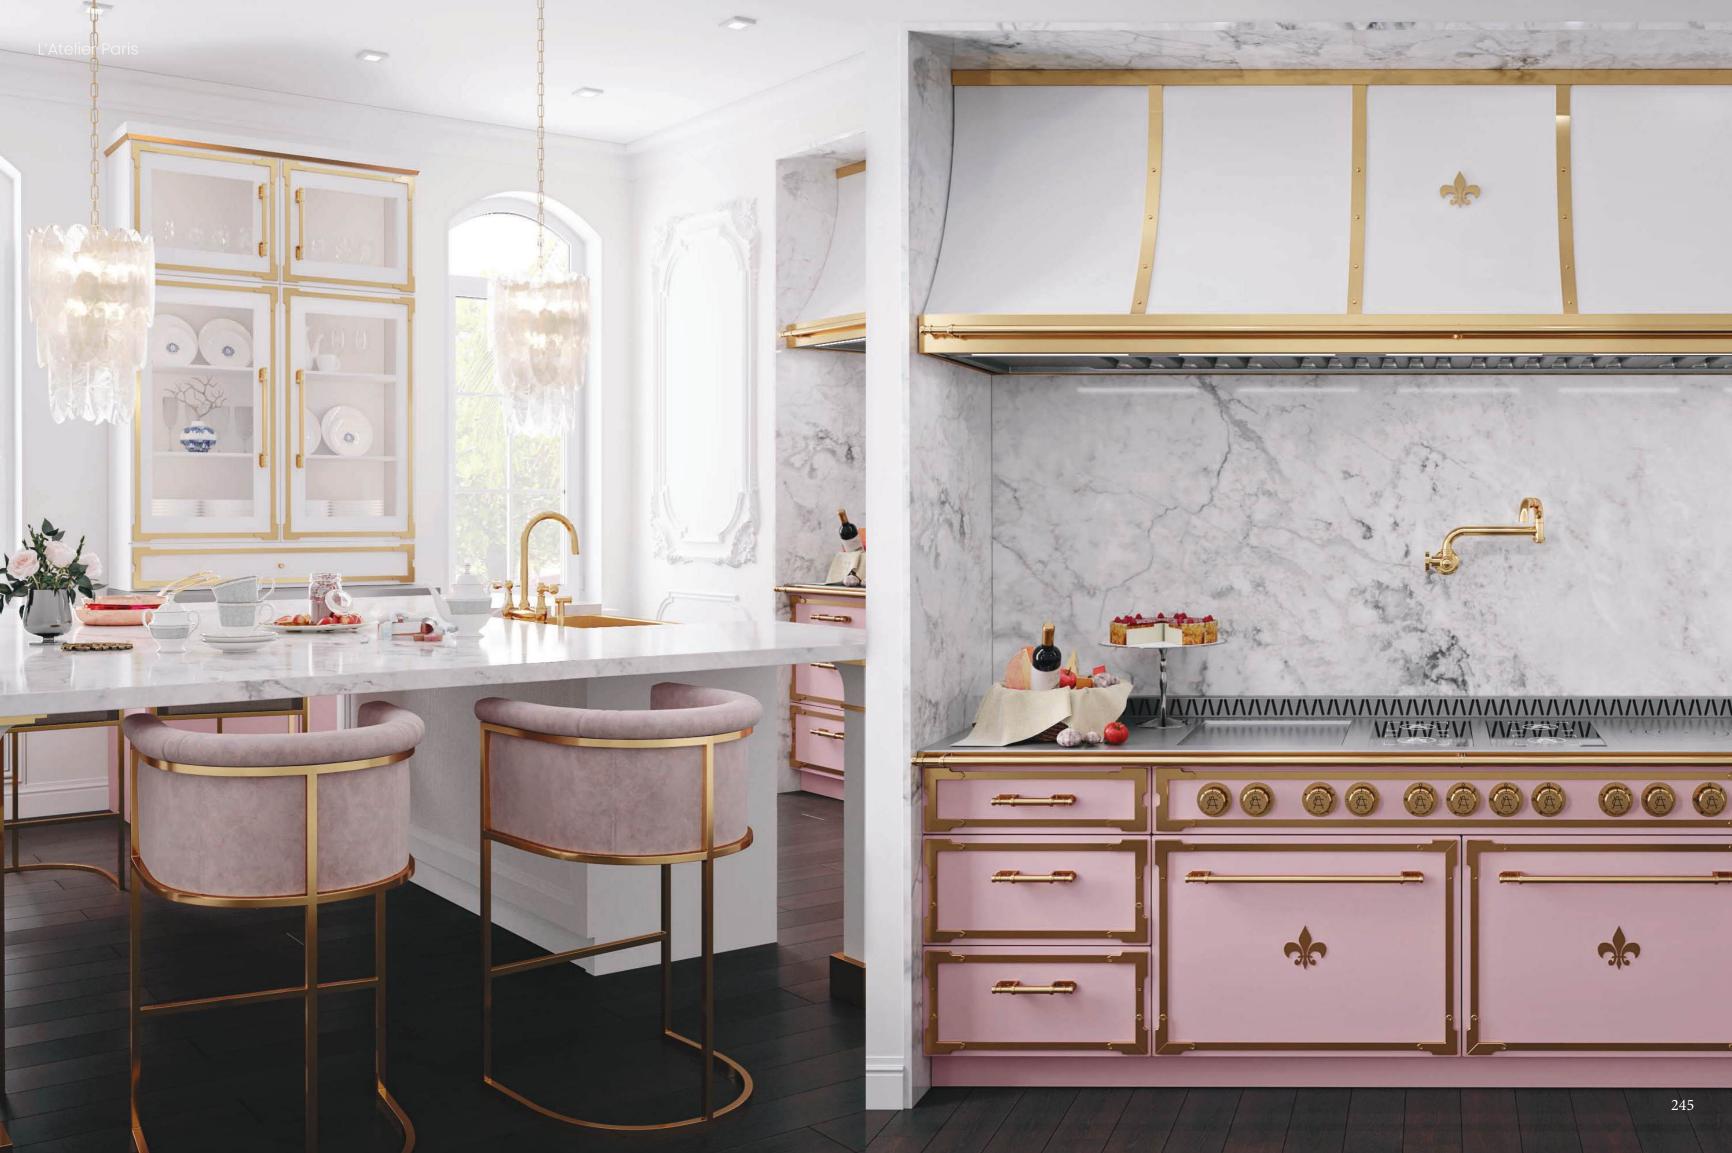

### FRENCH RANGES

#### La Provençale

La Provençale seamlessly blends cutting-edge technology with timeless French elegance. Whether you choose a bespoke creation or a prêt-à-porter option, these French ranges and suites boast 650mm (26") deep cooking surface, capturing the very essence of L'Atelier Paris Haute Design

#### La Grande Cuisine Professionnelle

La Grande Cuisine Professionnelle: Designed for the passionate home chef who demands restaurant-grade performance. With its expansive 800mm (31-1/2") deep cooking surface and unparalleled versatility, this range brings the power and precision of a Michelin-starred kitchen to your home