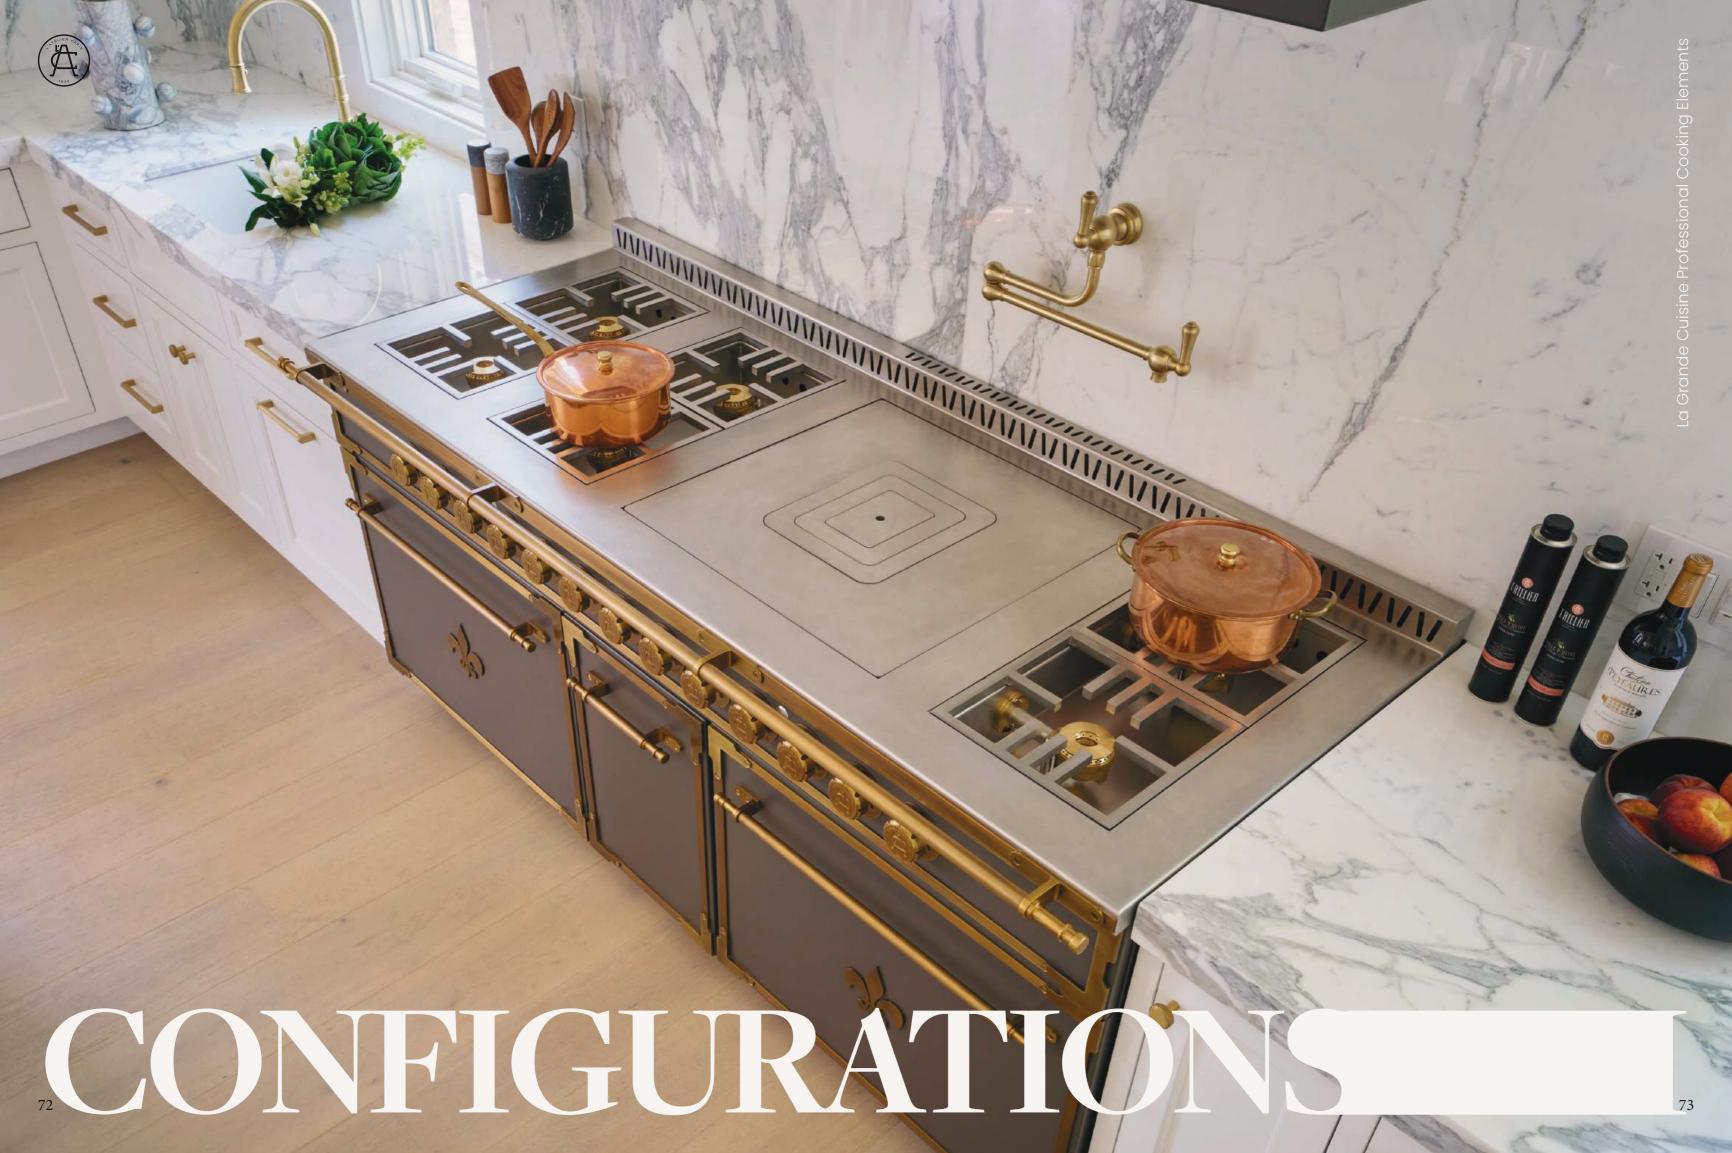

#### La Grande Cuisine Professionnelle

La Grande Cuisine Professionnelle: Designed for the passionate home chef who demands restaurant-grade performance. With its expansive 800mm (31-1/2") deep cooking surface and unparalleled versatility, this range brings the power and precision of a Michelin-starred kitchen to your home

# COOKING RANGES SERIES

53

Choose your cooktop elements, ovens, cabinets, and everything in between.

Know that you are not bound by size, color, or cooking elements. You choose what works for your needs, and we will build your dream French range for you.