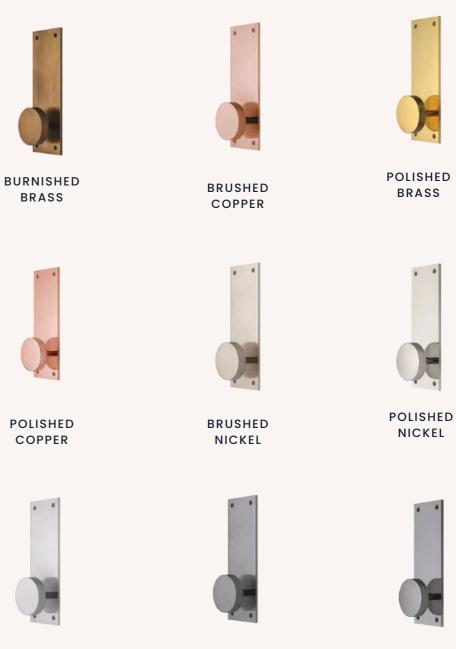

#### **Trim Finishes Option**

BRUSHED

GUNMENTAL

BRUSHED

CHROME

We offer the following choices for our brass trim and all hardware.

Select from our curated collection of live finish options for your solid brass trim and hardware, or let us create a custom finish to match your unique vision. PVD options are also available for those who prefer a nontarnishing surface.

POLISHED

CUNMENTAL

**OPTIONS** 

SIGNATURE LÁTELIER COLLECTION

ANY RAL OVER 300

+ CUSTOM PAINT TO SAMPLE

44