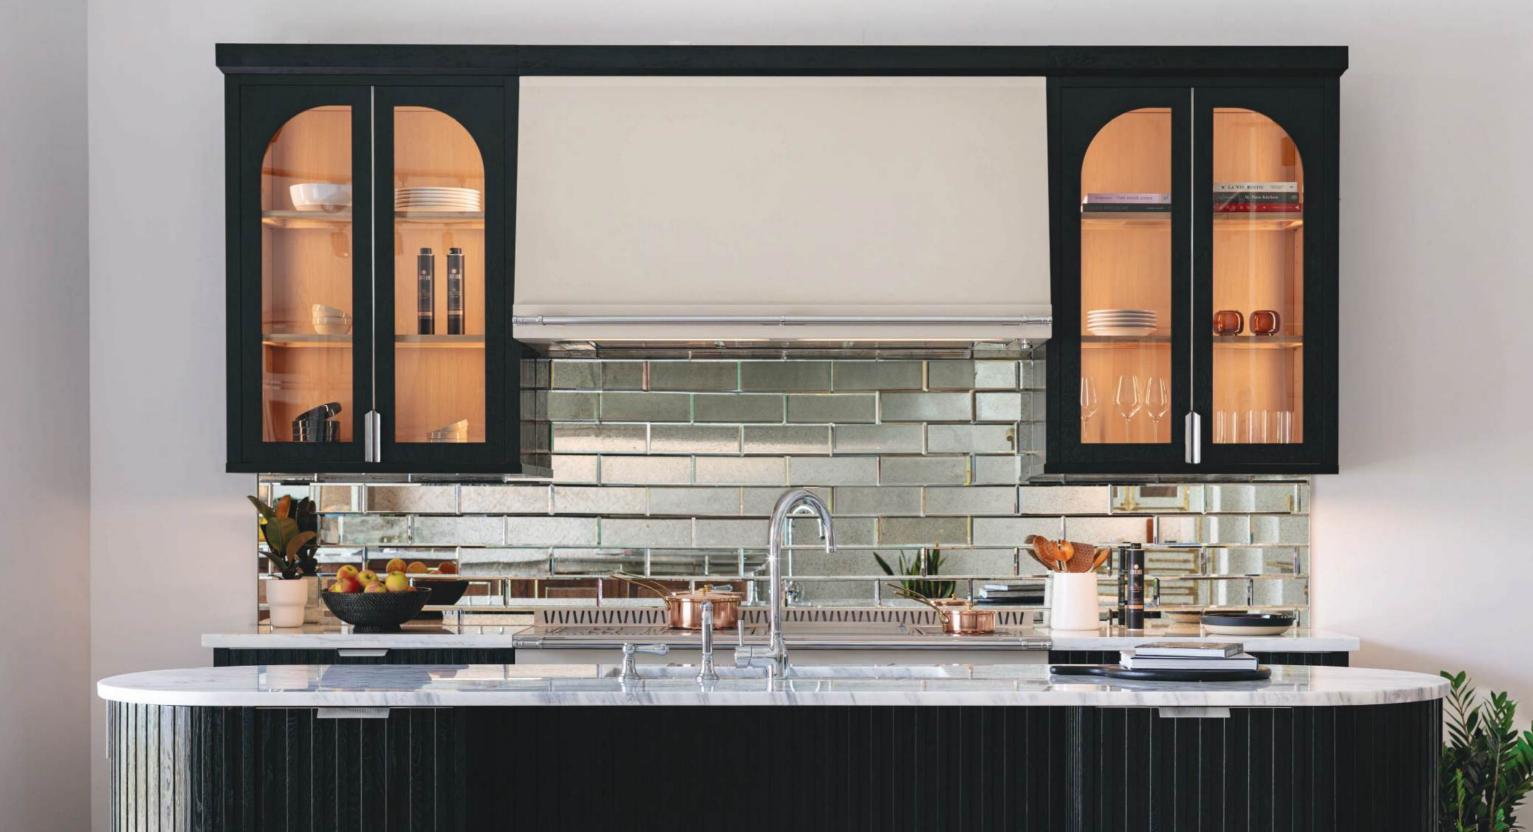

# COMPLETE KITCHEN DESIGN

107

L'Atelier Paris offers a solution for every design you envision. Explore our wide array of finishes and amenities to craft a kitchen worthy of your unique style. We offer options for every taste, from opulence to modernist simplicity.

# Stainless Steel Cabinetry: Le Contemporain

Our awe-inspiring metal kitchen cabinetry line is also our freshest and boldest yet. Le Contemporain is sleek and streamlined, a departure from the ornamentation of our classic styles in favor of a purer aesthetic. The beauty of this series comes entirely from its functional elements—a triumph of visual excellence born of the essential. In a time when efficiency has become a watchword, Le Contemporain offers reassurance that simplicity need not threaten the soul.