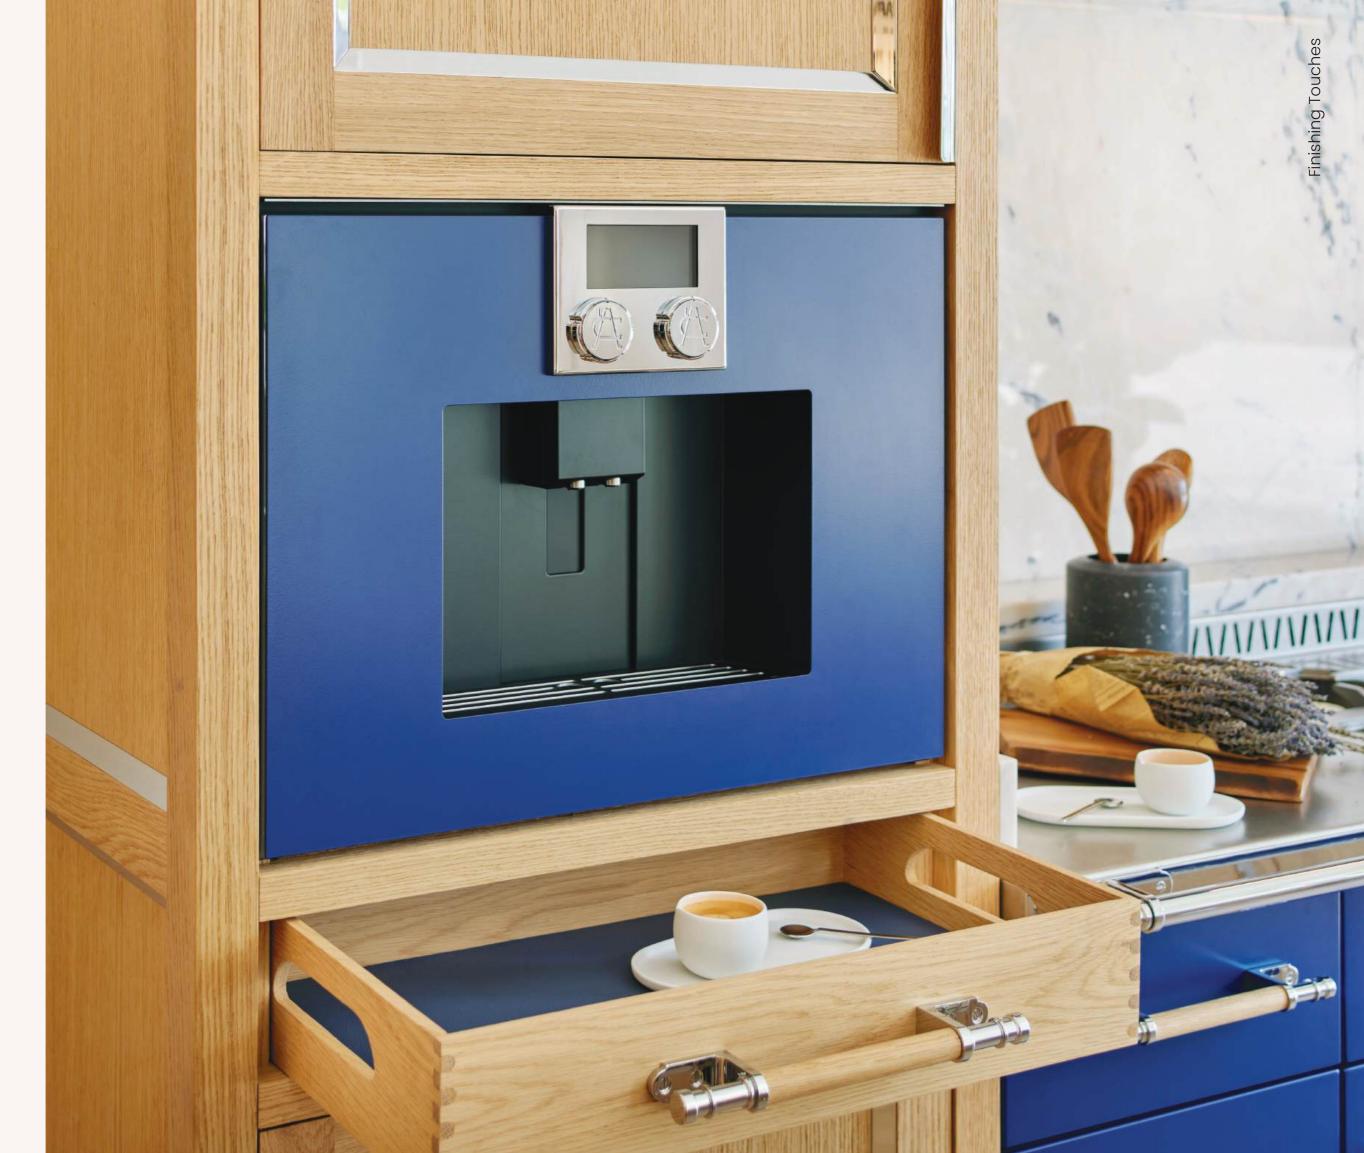

Take another look at what can be achieved when all the appliances in your kitchen are in perfect harmony. Our automatic coffee machine can be chosen in fully plumbed-in and water-reservoir configurations, complete with countless functions and settings that help you create perfection.