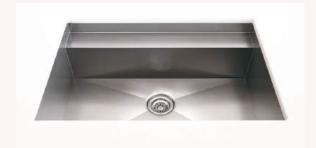

## The Pot Filler

Our collection of custom sinks ranges from apron front farm-style sinks to simple under- mounted or fully integrated to provide a perfect match to kitchen design or exceed in function. Available in many materials, such as hand-brushed stainless steel, brass, copper, or even PVD, offered with matching accessories and always custom made to any size.

SINGLE BOWL UNDER-MOUNT SINK IN STAINLESS STEEL

SINGLE BOWL UNDER-MOUNT SINK IN BRASS

SINGLE BOWL UNDER-MOUNT SINK WITH INTEGRATED DRAIN BOARD IN BRASS