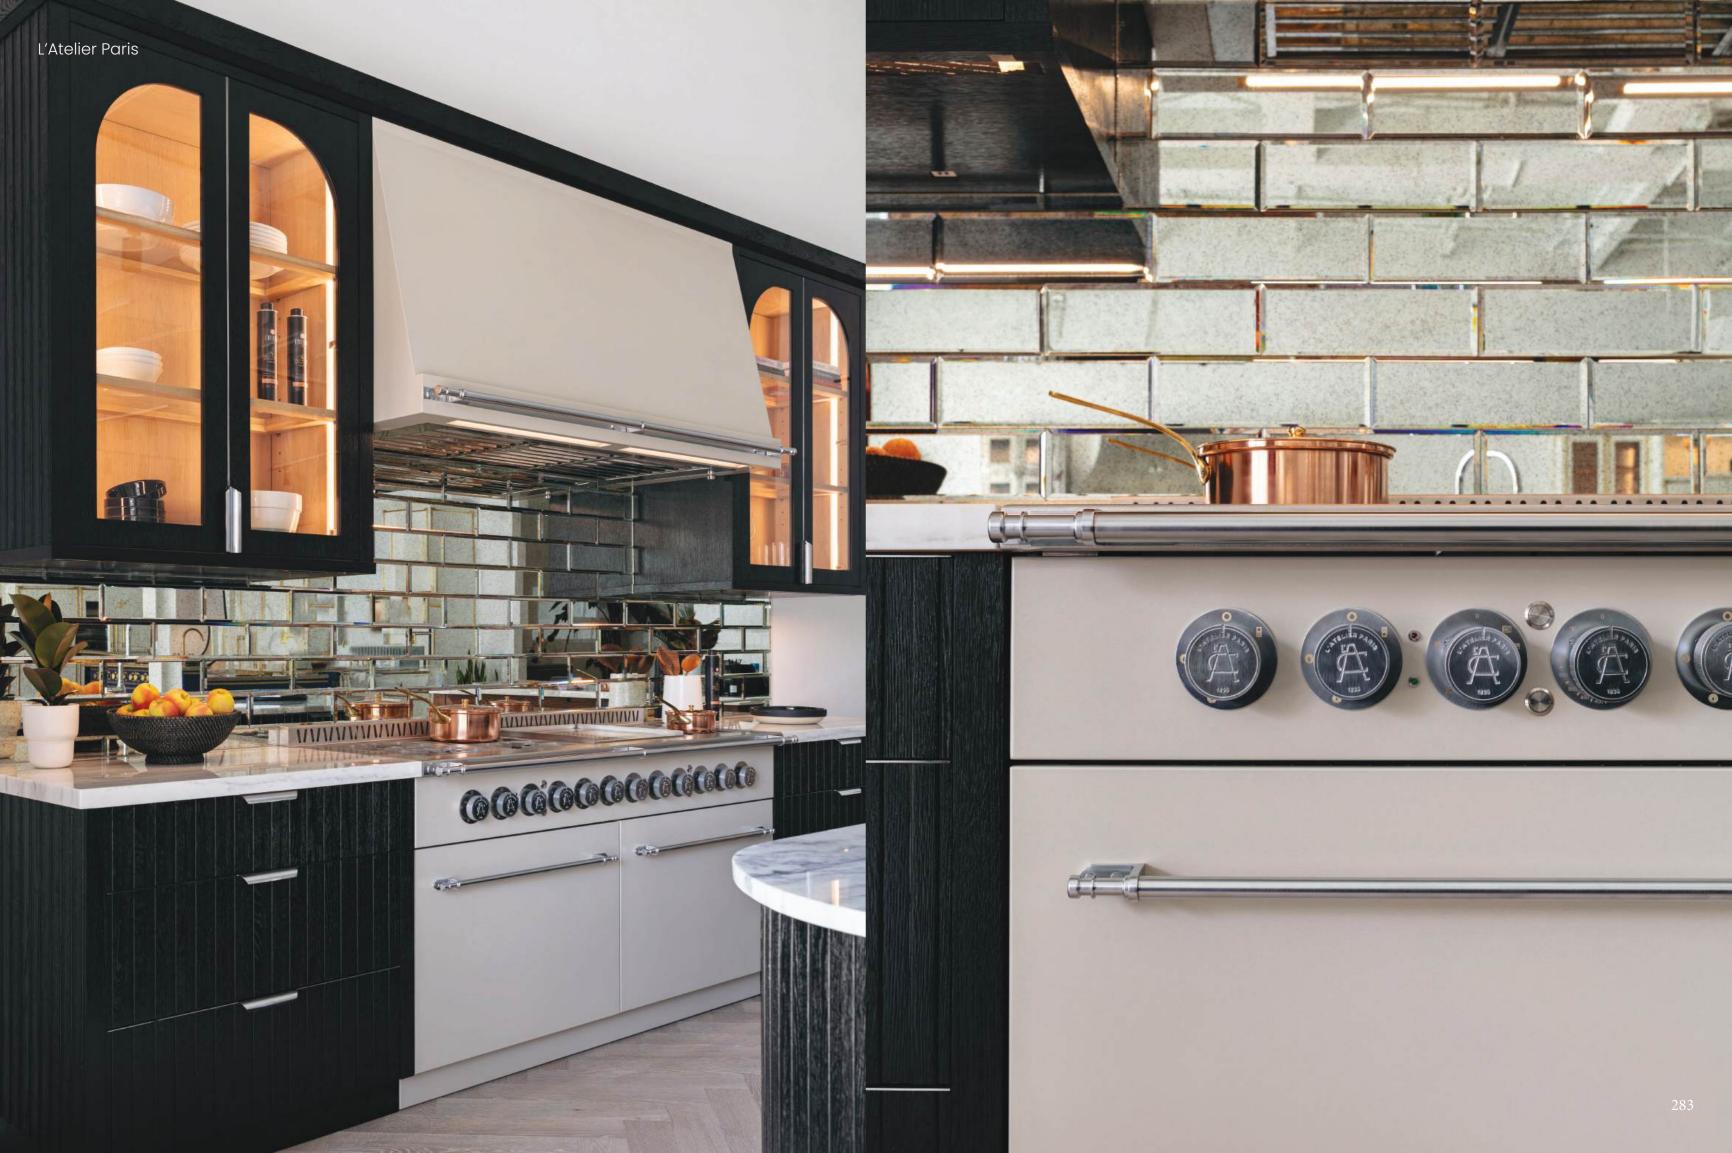

### FRENCH RANGES

#### La Provençale

La Provençale seamlessly blends cutting-edge technology with timeless French elegance. Whether you choose a bespoke creation or a prêt-à-porter option, these French ranges and suites boast 650mm (26") deep cooking surface, capturing the very essence of L'Atelier Paris Haute Design

#### La Grande Cuisine Professionnelle

La Grande Cuisine Professionnelle: Designed for the passionate home chef who demands restaurant-grade performance. With its expansive 800mm (31-1/2") deep cooking surface and unparalleled versatility, this range brings the power and precision of a Michelin-starred kitchen to your home