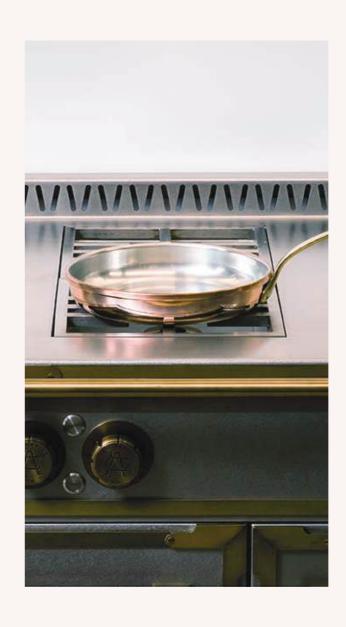

HEIRLOOM COPPER COOKWARE

HEIRLOON COPPER COOKWARE

COMPLETE COPPER COOKWARE

Copper cookware 11-piece set, tin-lined, polished

COPPER STOCK POT

copper stock pot with lid 9-7/16" in Ø (24 cm), tin-lined, polished finish, handles in brass.

COPPER SAUCEPAN

copper saucepot with lid 6-5/16" in  $\emptyset$  (16 cm), tin-lined, polished finish, handles in brass.

Heirloom Copper Cookware

Table & Cooking Accessories 365 364

### COPPER SAUCEPAN

copper saucepot with lid 8-11/16" in Ø (22 cm), tin-lined, polished finish, handles in brass.

### COPPER SAUCEPAN

copper saucepot with lid 11" in  $\emptyset$  (28 cm), tin-lined, polished finish, handles in brass.

COPPER AUTÉ/FRYING

l'atelier paris solid copper sauté/frying pan 8-3/4" in  $\emptyset$  (22 cm), tin-lined, polished finish, handles in brass.

### COPPER SAUTÉ/FRYING

l'atelier paris solid copper sauté/frying pan 10-1/4" in  $\emptyset$  (26 cm), tin-lined, polished finish, handles in brass.

### COPPER SAUTÉ/FRYING

l'atelier paris solid copper sauté/frying pan 12-5/8" in  $\emptyset$  (32 cm), tin-lined, polished finish, handles in brass.

Heritage Stoneware

Table & Cooking Accessories 369

DRESSING ROOMS
BUILT-INS
FURNITURE