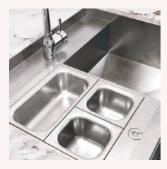

## The Pot Filler

Our collection of custom sinks ranges from apron front farm-style sinks to simple under- mounted or fully integrated to provide a perfect match to kitchen design or exceed in function. Available in many materials, such as hand-brushed stainless steel, brass, copper, or even PVD, offered with matching accessories and always custom made to any size.

## **Under-Mount Sinks**

BURNISHED BRASS

DOUBLE BOWL BURNISHED BRASS

STAINLESS STEEL BURNISHED BRASS

DOUBLE BOWL STAINLESS STEEL BURNISHED BRASS

STAINLESS STEEL BRUSHED NICKEL BAR

DOUBLE BOWL STAINLESS STEEL BRUSHED NICKEL