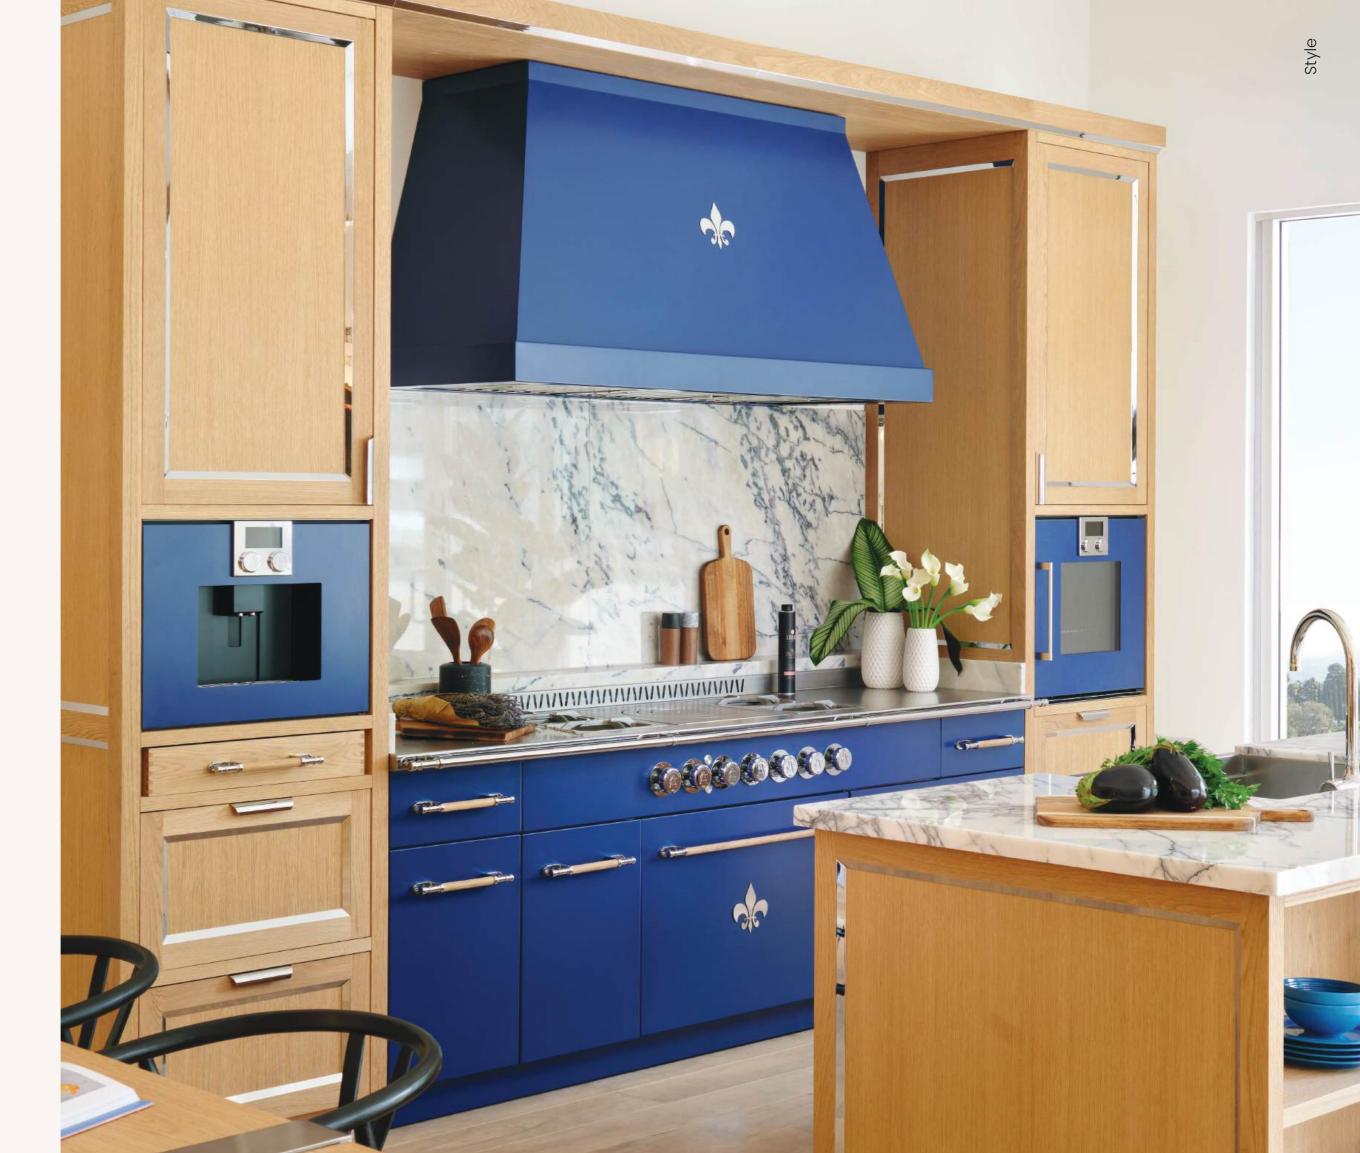

### FRENCH RANGES

#### La Provençale

La Provençale seamlessly blends cutting-edge technology with timeless French elegance. Whether you choose a bespoke creation or a prêt-à-porter option, these French ranges and suites boast 650mm (26") deep cooking surface, capturing the very essence of L'Atelier Paris Haute Design

#### La Grande Cuisine Professionnelle

La Grande Cuisine Professionnelle: Designed for the passionate home chef who demands restaurant-grade performance. With its expansive 800mm (31-1/2") deep cooking surface and unparalleled versatility, this range brings the power and precision of a Michelin-starred kitchen to your home