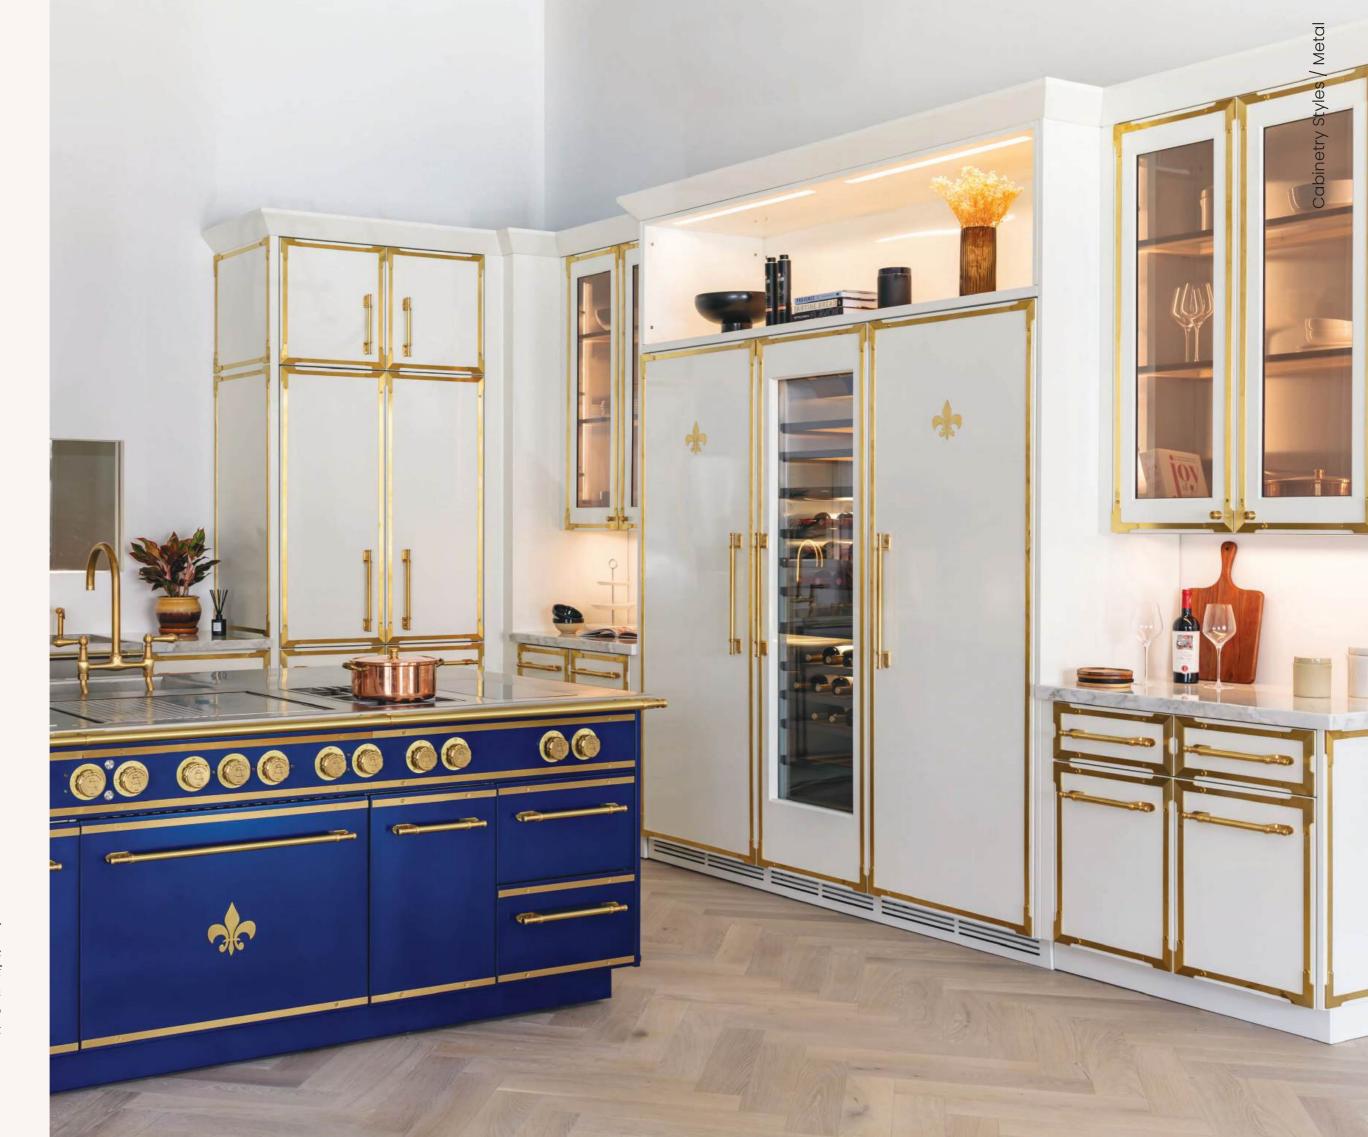

CABINETRY

We provide premier options for wood and metal cabinetry using the most modern technology and craftsmanship.

STYLES

Some things are meant to endure; classic design, for example. France is the birthplace of haute cuisine—and that is where our inspiration is taken from. Le Classique is our tribute to the château kitchens, where this tradition first reached its full expression.

## Stainless Steel Cabinetry: Le Transitionelle

Allow us to present the moment where modern becomes classic. In its bespoke craftsmanship and stately lines, you can see the imprint of L'Atelier's French-inspired tradition. Le Transitionnelle's look, however, is subtly evolved, allowing it to accommodate technological advances our predecessors could scarcely have imagined.