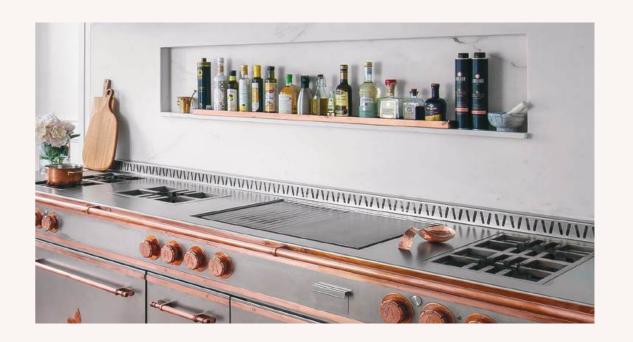

### FRENCH RANGES

#### La Provençale

La Provençale seamlessly blends cutting-edge technology with timeless French elegance. Whether you choose a bespoke creation or a prêt-à-porter option, these French ranges and suites boast 650mm (26") deep cooking surface, capturing the very essence of L'Atelier Paris Haute Design

#### La Grande Cuisine Professionnelle

La Grande Cuisine Professionnelle: Designed for the passionate home chef who demands restaurant-grade performance. With its expansive 800mm (31-1/2") deep cooking surface and unparalleled versatility, this range brings the power and precision of a Michelin-starred kitchen to your home