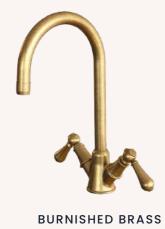

POLISHED CHROME

POLISHED NICKEL

The Bar/Prep Fautet

BRUSHED COOPER

POLISHED COOPER

BRUSHED NICKEL

POLISHED NICKEL

BURNISHED BRASS

POLISHED BRASS

BRUSHED CHROME

POLISHED CHROME

BRUSHED GUNMETAL

POLISHED GUNMETAL

The Bridge Faucet + Side Sprayer

The Single Hole Gooseneck + Side Sprayer

POLISHED CHROM

POLISHED NICKEL

BURNISHED BRASS