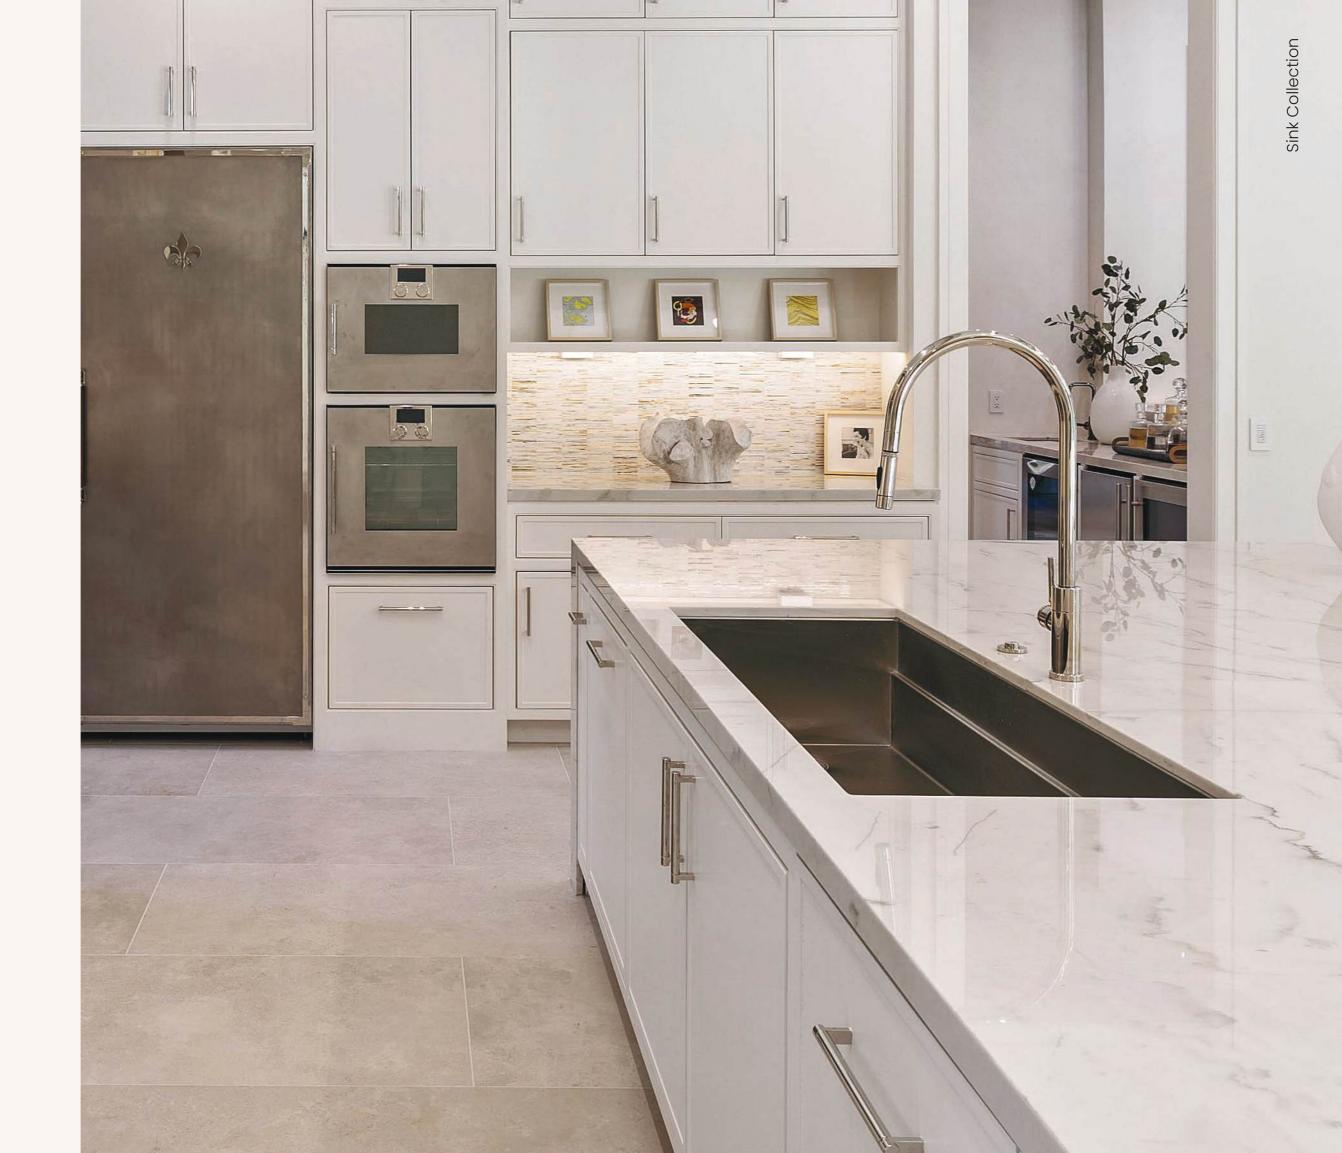

162 Complete Kitchens 163

REFRIGERATORS & WINE STORAGE OVENS & BUILT-INS FAUCETS COLLECTION CUSTOM SINKS

## The Pot Filler

Our collection of custom sinks ranges from apron front farm-style sinks to simple under- mounted or fully integrated to provide a perfect match to kitchen design or exceed in function. Available in many materials, such as hand-brushed stainless steel, brass, copper, or even PVD, offered with matching accessories and always custom made to any size.