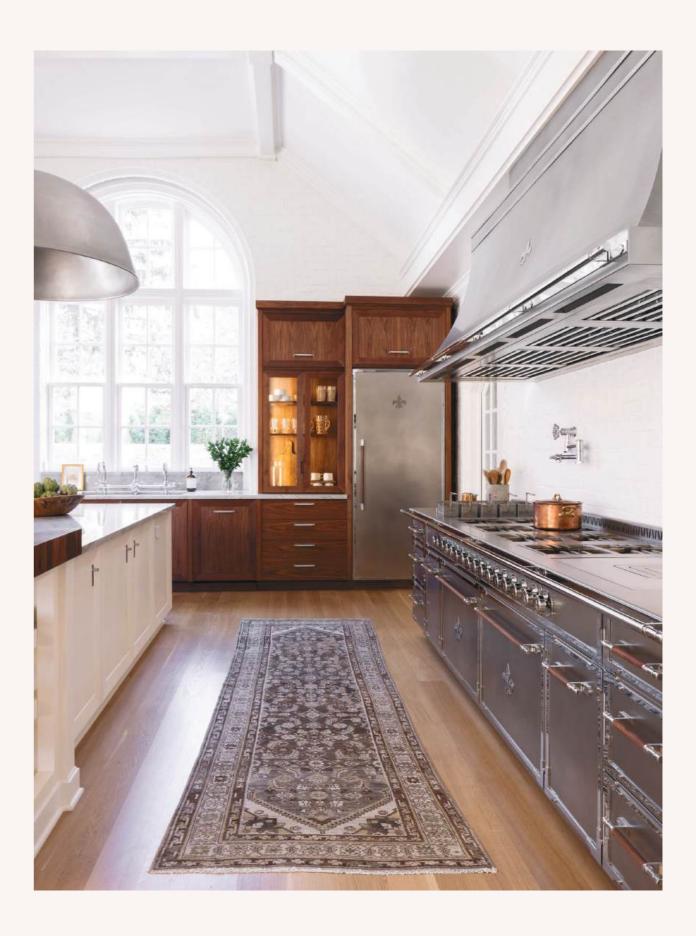

### FRENCH RANGES

#### La Provençale

La Provençale seamlessly blends cutting-edge technology with timeless French elegance. Whether you choose a bespoke creation or a prêt-à-porter option, these French ranges and suites boast 650mm (26") deep cooking surface, capturing the very essence of L'Atelier Paris Haute Design

#### La Grande Cuisine Professionnelle

La Grande Cuisine Professionnelle: Designed for the passionate home chef who demands restaurant-grade performance. With its expansive 800mm (31-1/2") deep cooking surface and unparalleled versatility, this range brings the power and precision of a Michelin-starred kitchen to your home