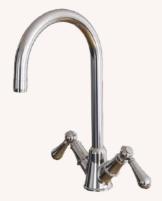

POLISHED CHROME

POLISHED NICKEL

The Bar/Prep Fautet

BRUSHED COOPER

POLISHED COOPER

BRUSHED NICKEL

POLISHED NICKEL

BURNISHED BRASS

POLISHED BRASS

BRUSHED CHROME

POLISHED CHROME

BRUSHED GUNMETAL

POLISHED GUNMETAL

The Bridge Faucet + Side Sprayer

The Single Hole Gooseneck + Side Sprayer

POLISHED CHROM

POLISHED NICKEL

BURNISHED BRASS