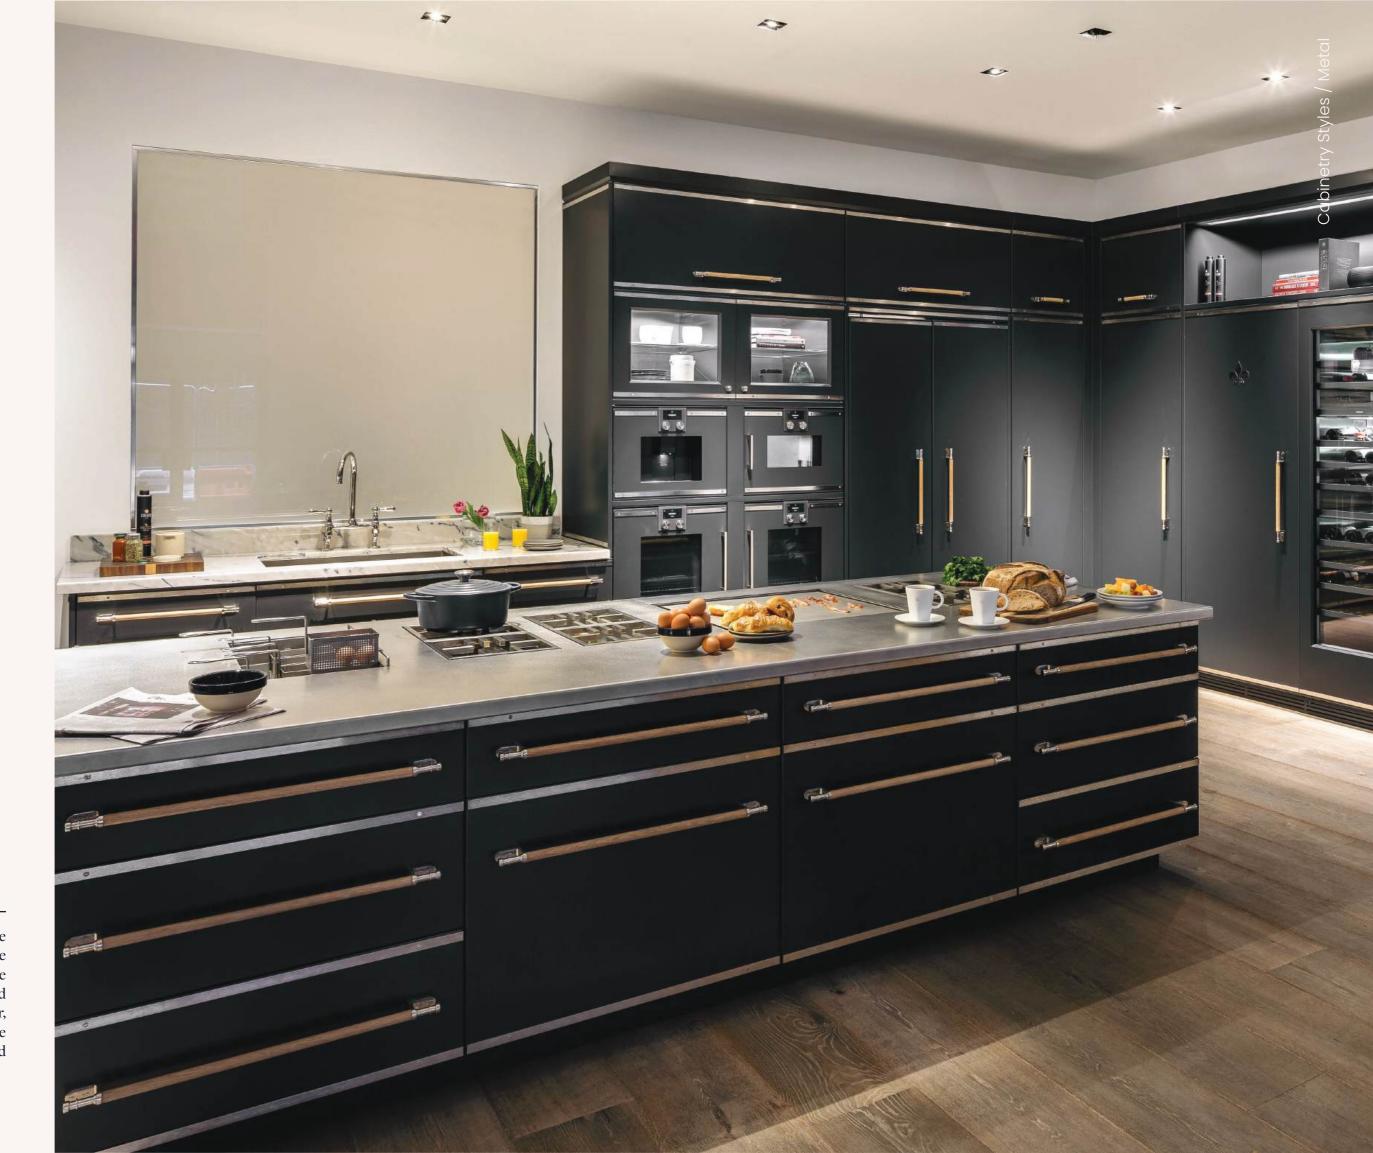

# Stainless Steel Cabinetry: Le Contemporain

Our awe-inspiring metal kitchen cabinetry line is also our freshest and boldest yet. Le Contemporain is sleek and streamlined, a departure from the ornamentation of our classic styles in favor of a purer aesthetic. The beauty of this series comes entirely from its functional elements—a triumph of visual excellence born of the essential. In a time when efficiency has become a watchword, Le Contemporain offers reassurance that simplicity need not threaten the soul.