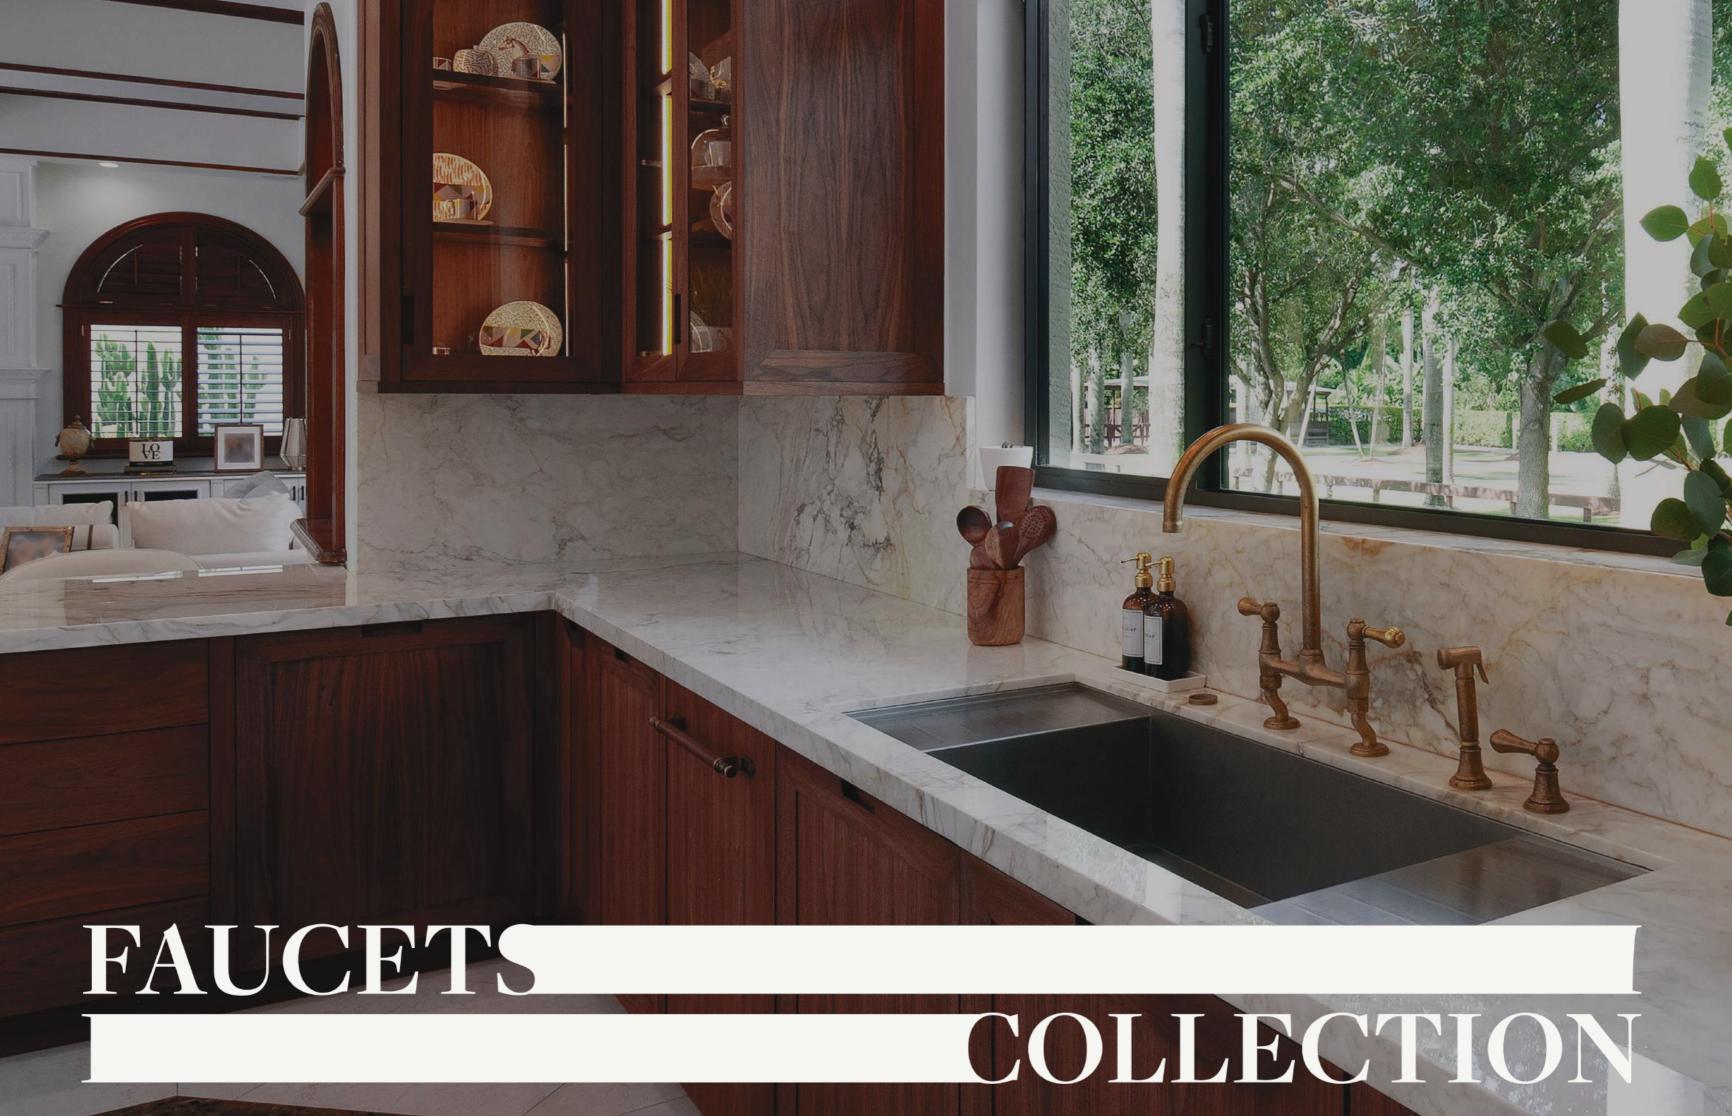

162 Complete Kitchens 163

REFRIGERATORS & WINE STORAGE OVENS & BUILT-INS FAUCETS COLLECTION CUSTOM SINKS

POLISHED CHROME

POLISHED NICKEL

The Bar/Prep Fautet

BRUSHED COOPER

POLISHED COOPER

BRUSHED NICKEL

POLISHED NICKEL

BURNISHED BRASS

POLISHED BRASS

BRUSHED CHROME

POLISHED CHROME

BRUSHED GUNMETAL

POLISHED GUNMETAL

The Bridge Faucet + Side Sprayer

The Single Hole Gooseneck + Side Sprayer

POLISHED CHROM

POLISHED NICKEL

BURNISHED BRASS

## The Pot Filler

Our collection of custom sinks ranges from apron front farm-style sinks to simple under- mounted or fully integrated to provide a perfect match to kitchen design or exceed in function. Available in many materials, such as hand-brushed stainless steel, brass, copper, or even PVD, offered with matching accessories and always custom made to any size.