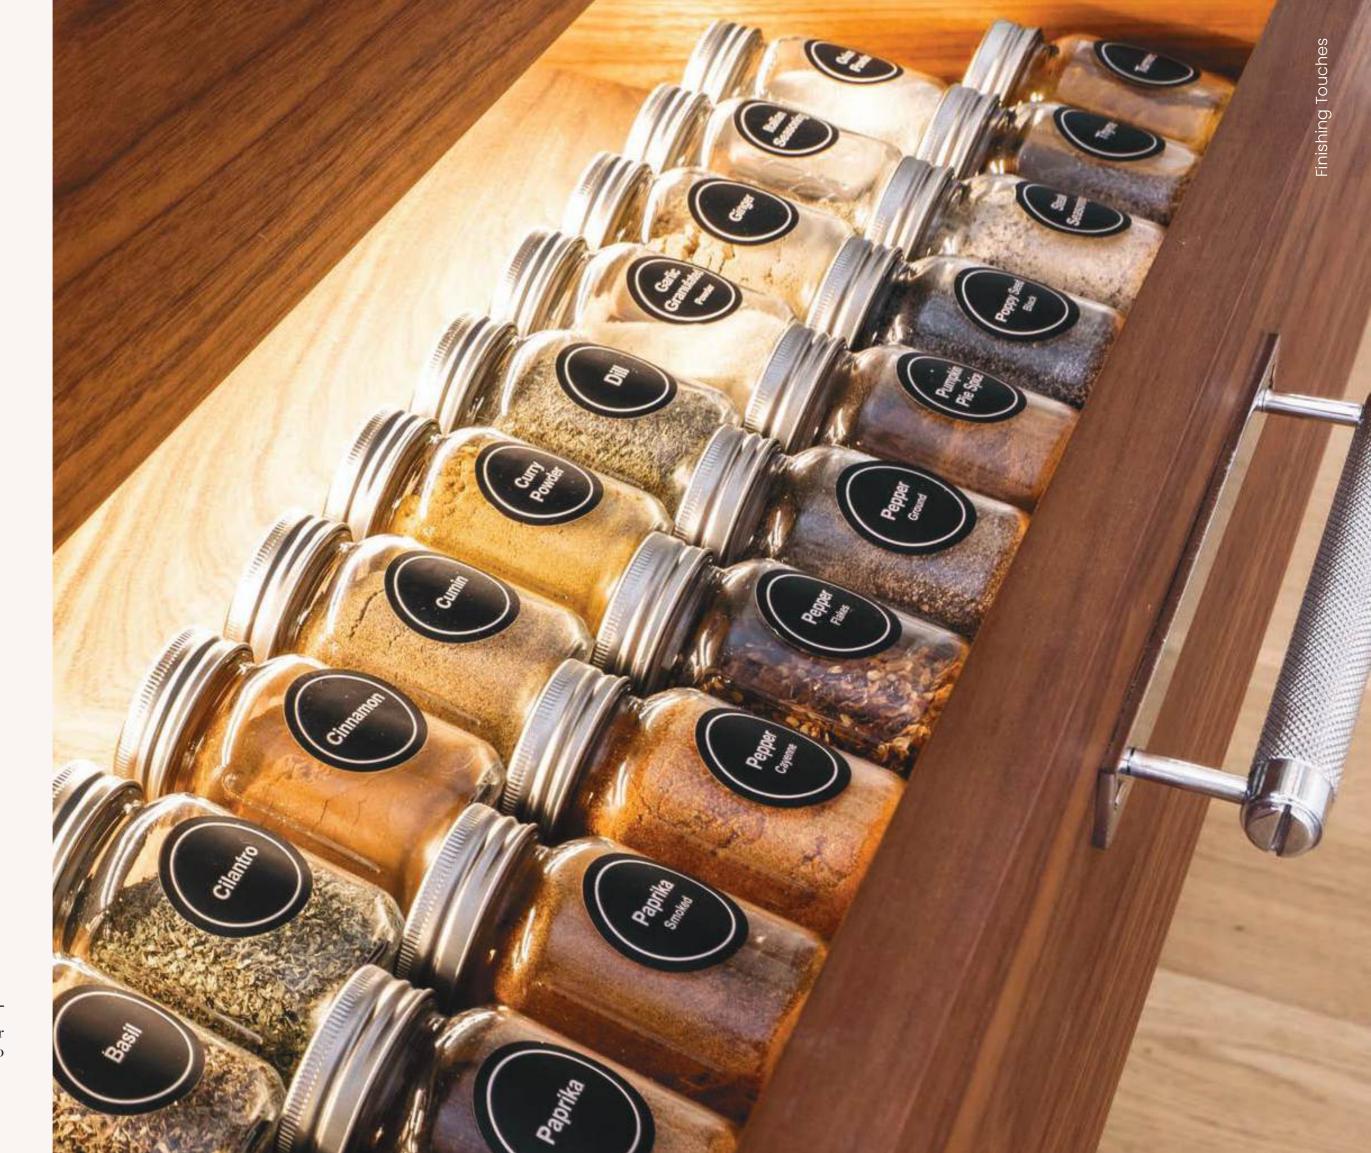

## Handle Style

Our handle and pull collections are all fashioned from solid brass that is either cast or machined by artisans using time-honored techniques here in Europe.

COUCHES

L'Atelier Paris drawer dividers are vider is custom created only for you and your needs.

Design your internal drawer divider in a way that works best for you. Our design team will work with you to create internal drawer dividers and organizers that fit your specific needs.

Design your internal drawer divider in a way that works best for you. Our design team will work with you to create internal drawer dividers and organizers that fit your specific needs.

We design and manufacture for your unique needs, never having to conform to standard or generic solutions.

LINERS

COLLECTION WEST LIGHT BROWN #102

COLLECTION PRESCOTT SOUL WHITE #200

COLLECTION PRESCOTT CINDER #205