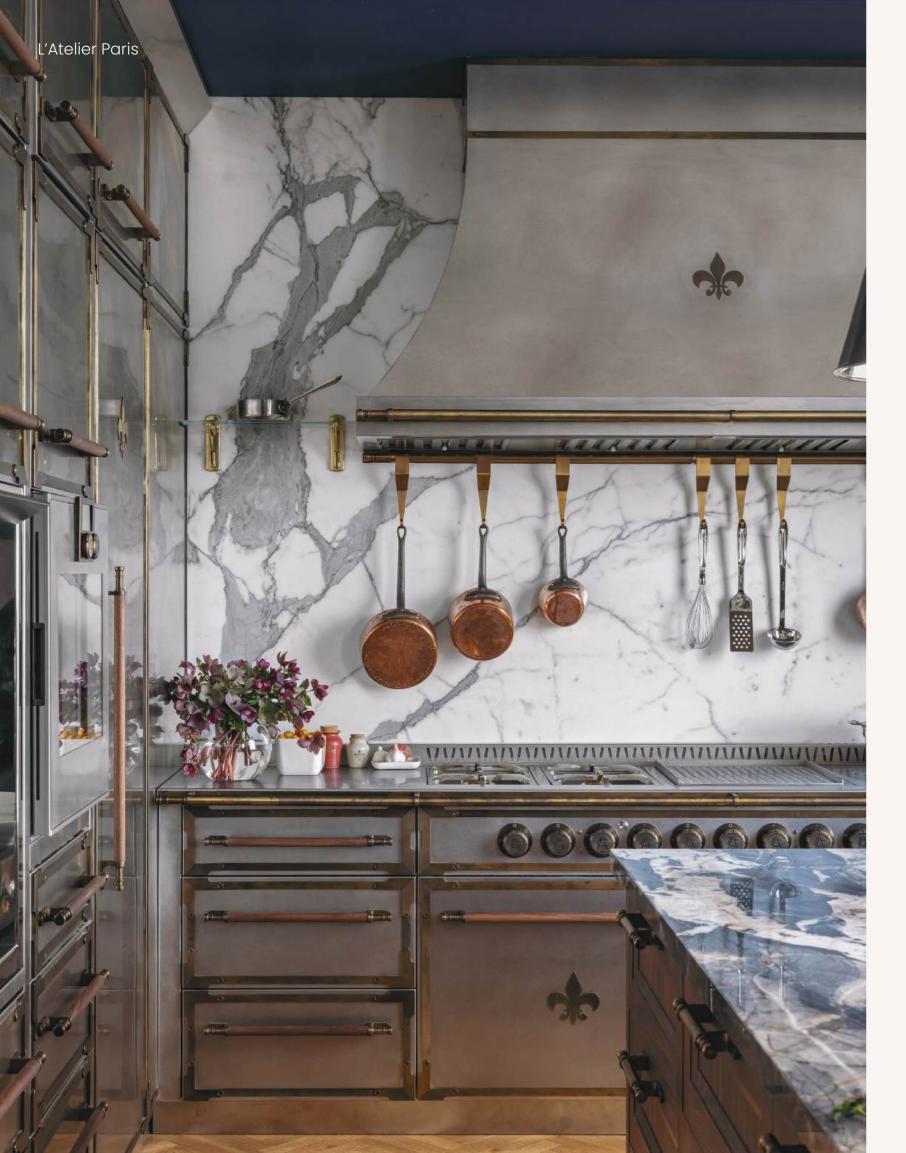

### FRENCH RANGES

#### La Provençale

La Provençale seamlessly blends cutting-edge technology with timeless French elegance. Whether you choose a bespoke creation or a prêt-à-porter option, these French ranges and suites boast 650mm (26") deep cooking surface, capturing the very essence of L'Atelier Paris Haute Design

#### La Grande Cuisine Professionnelle

La Grande Cuisine Professionnelle: Designed for the passionate home chef who demands restaurant-grade performance. With its expansive 800mm (31-1/2") deep cooking surface and unparalleled versatility, this range brings the power and precision of a Michelin-starred kitchen to your home