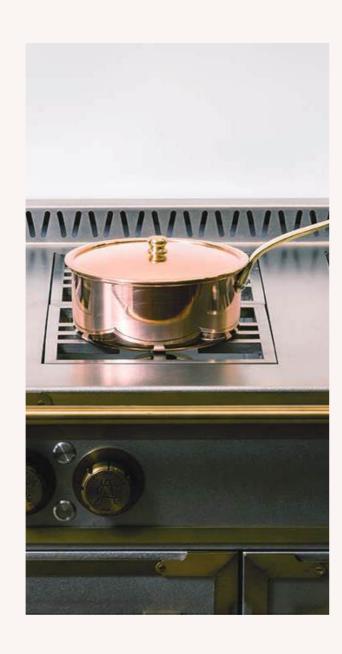

HEIRLOOM COPPER COOKWARE

HEIRLOON COPPER COOKWARE

COMPLETE COPPER COOKWARE

Copper cookware 11-piece set, tin-lined, polished

COPPER STOCK POT

copper stock pot with lid 9-7/16" in Ø (24 cm), tin-lined, polished finish, handles in brass.

COPPER SAUCEPAN

copper saucepot with lid 6-5/16" in  $\emptyset$  (16 cm), tin-lined, polished finish, handles in brass.

Heirloom Copper Cookware

Table & Cooking Accessories 365 364