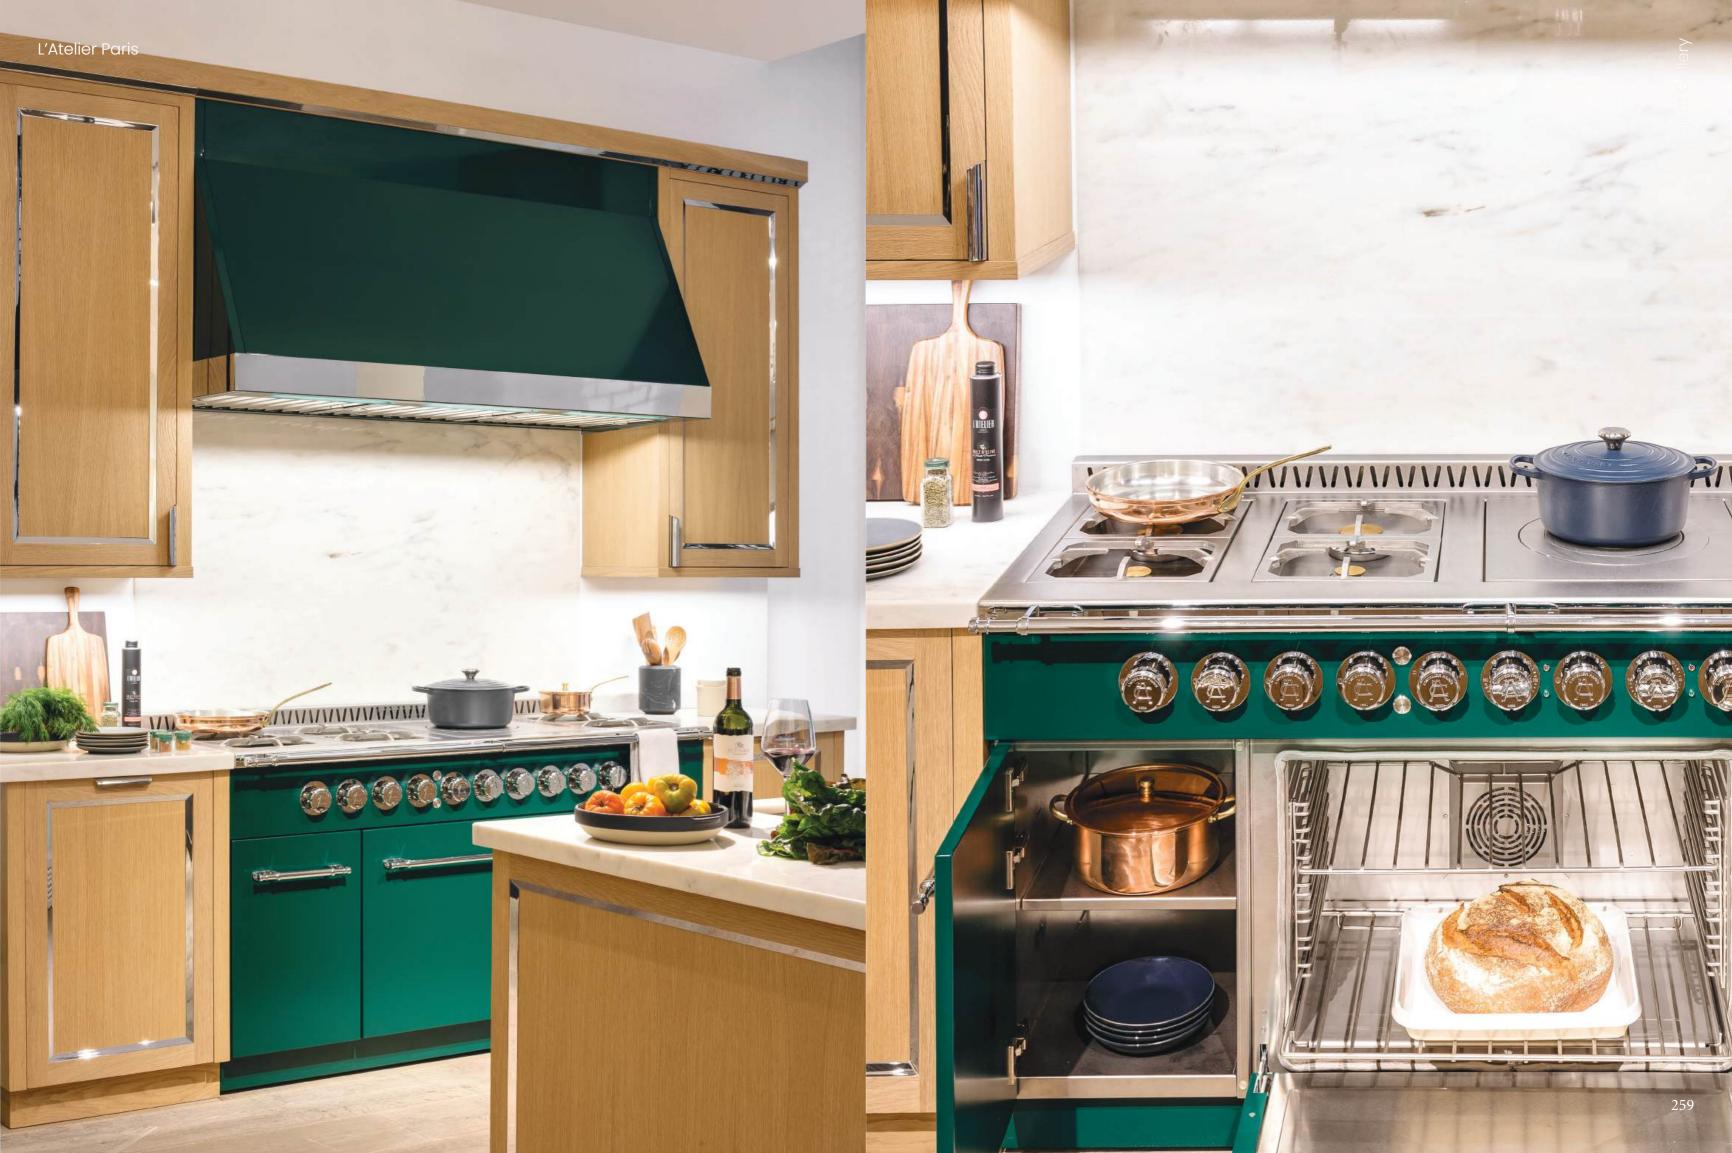

### FRENCH RANGES

#### La Provençale

La Provençale seamlessly blends cutting-edge technology with timeless French elegance. Whether you choose a bespoke creation or a prêt-à-porter option, these French ranges and suites boast 650mm (26") deep cooking surface, capturing the very essence of L'Atelier Paris Haute Design

#### La Grande Cuisine Professionnelle

La Grande Cuisine Professionnelle: Designed for the passionate home chef who demands restaurant-grade performance. With its expansive 800mm (31-1/2") deep cooking surface and unparalleled versatility, this range brings the power and precision of a Michelin-starred kitchen to your home