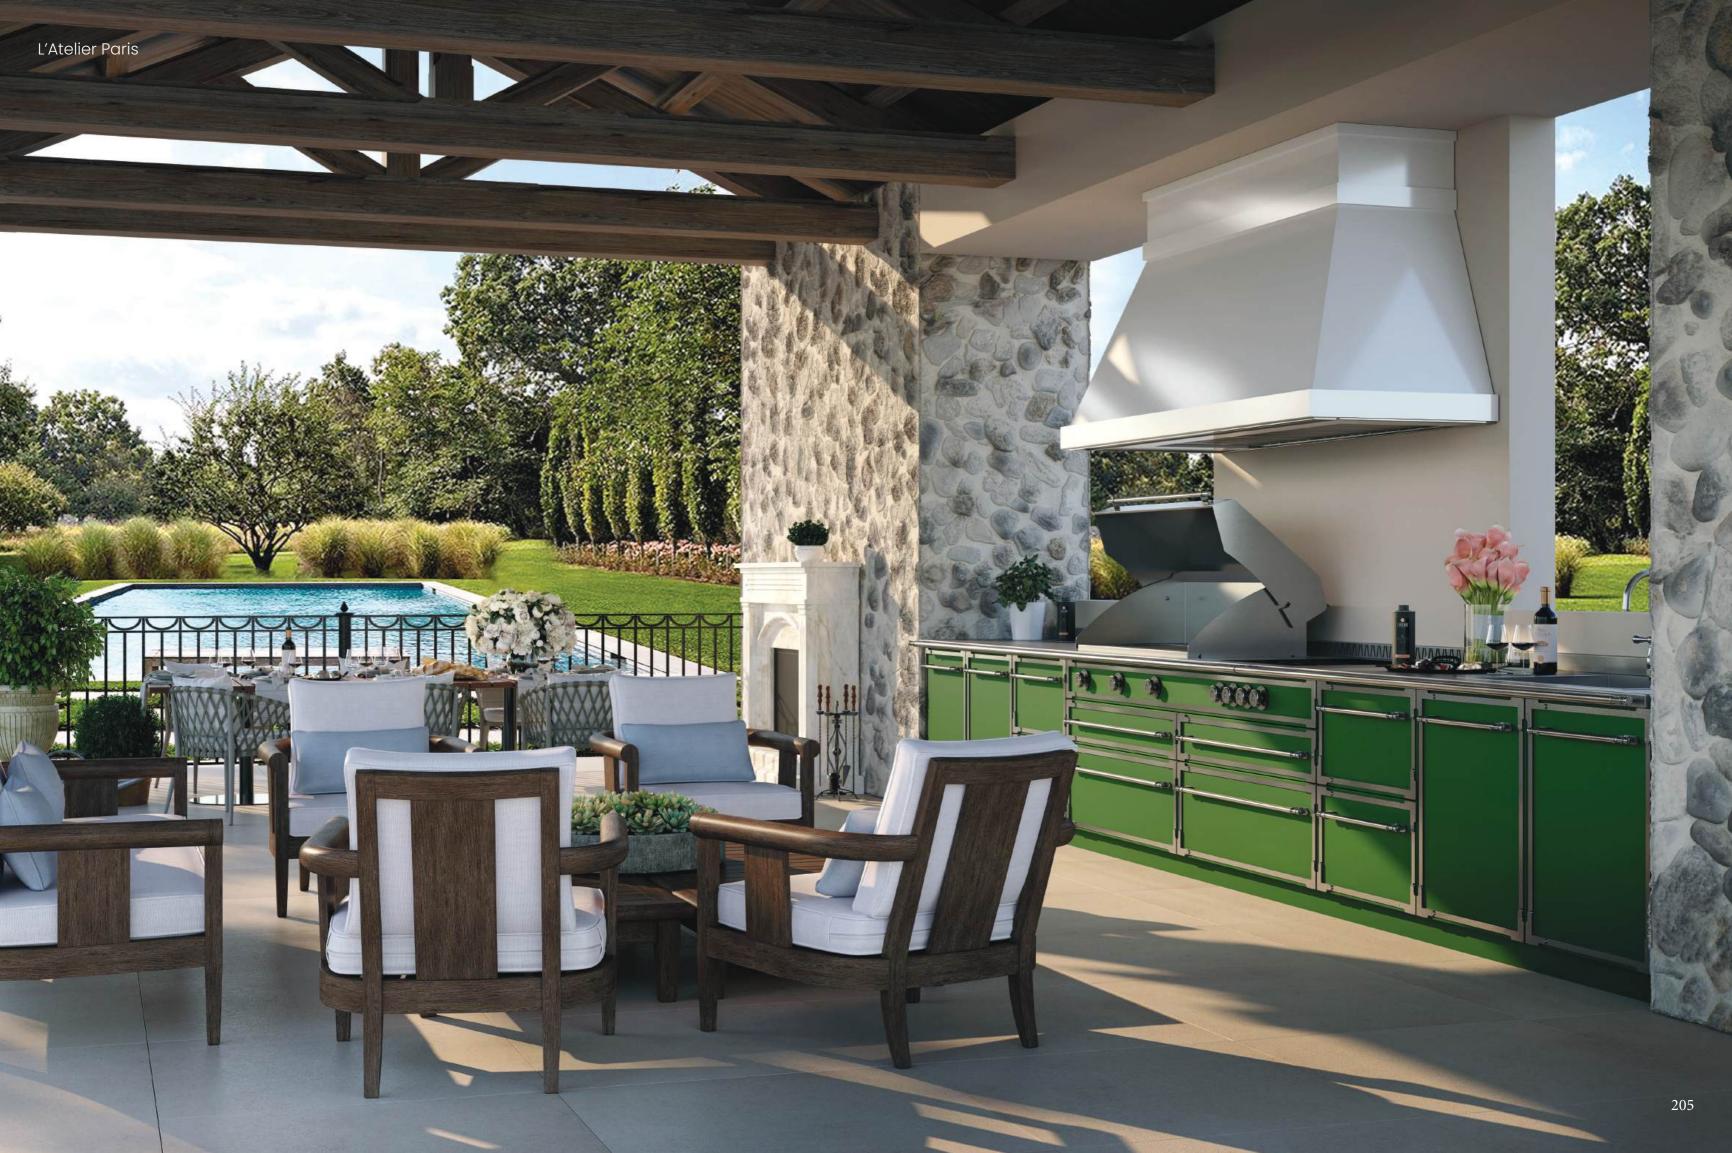

# OUTDOOR COLLECTION

Extend the luxury of your L'Atelier Paris kitchen to the outdoors with our fully custom outdoor collection. Crafted from marine-grade stainless steel for enduring beauty and resilience, our outdoor kitchens offer the same limitless customization as our indoor lines. Design your dream outdoor oasis with bespoke cabinetry, custom-sized BBQ grills, powerful gas burners, sinks, pizza ovens, and more. Create a space that is uniquely yours