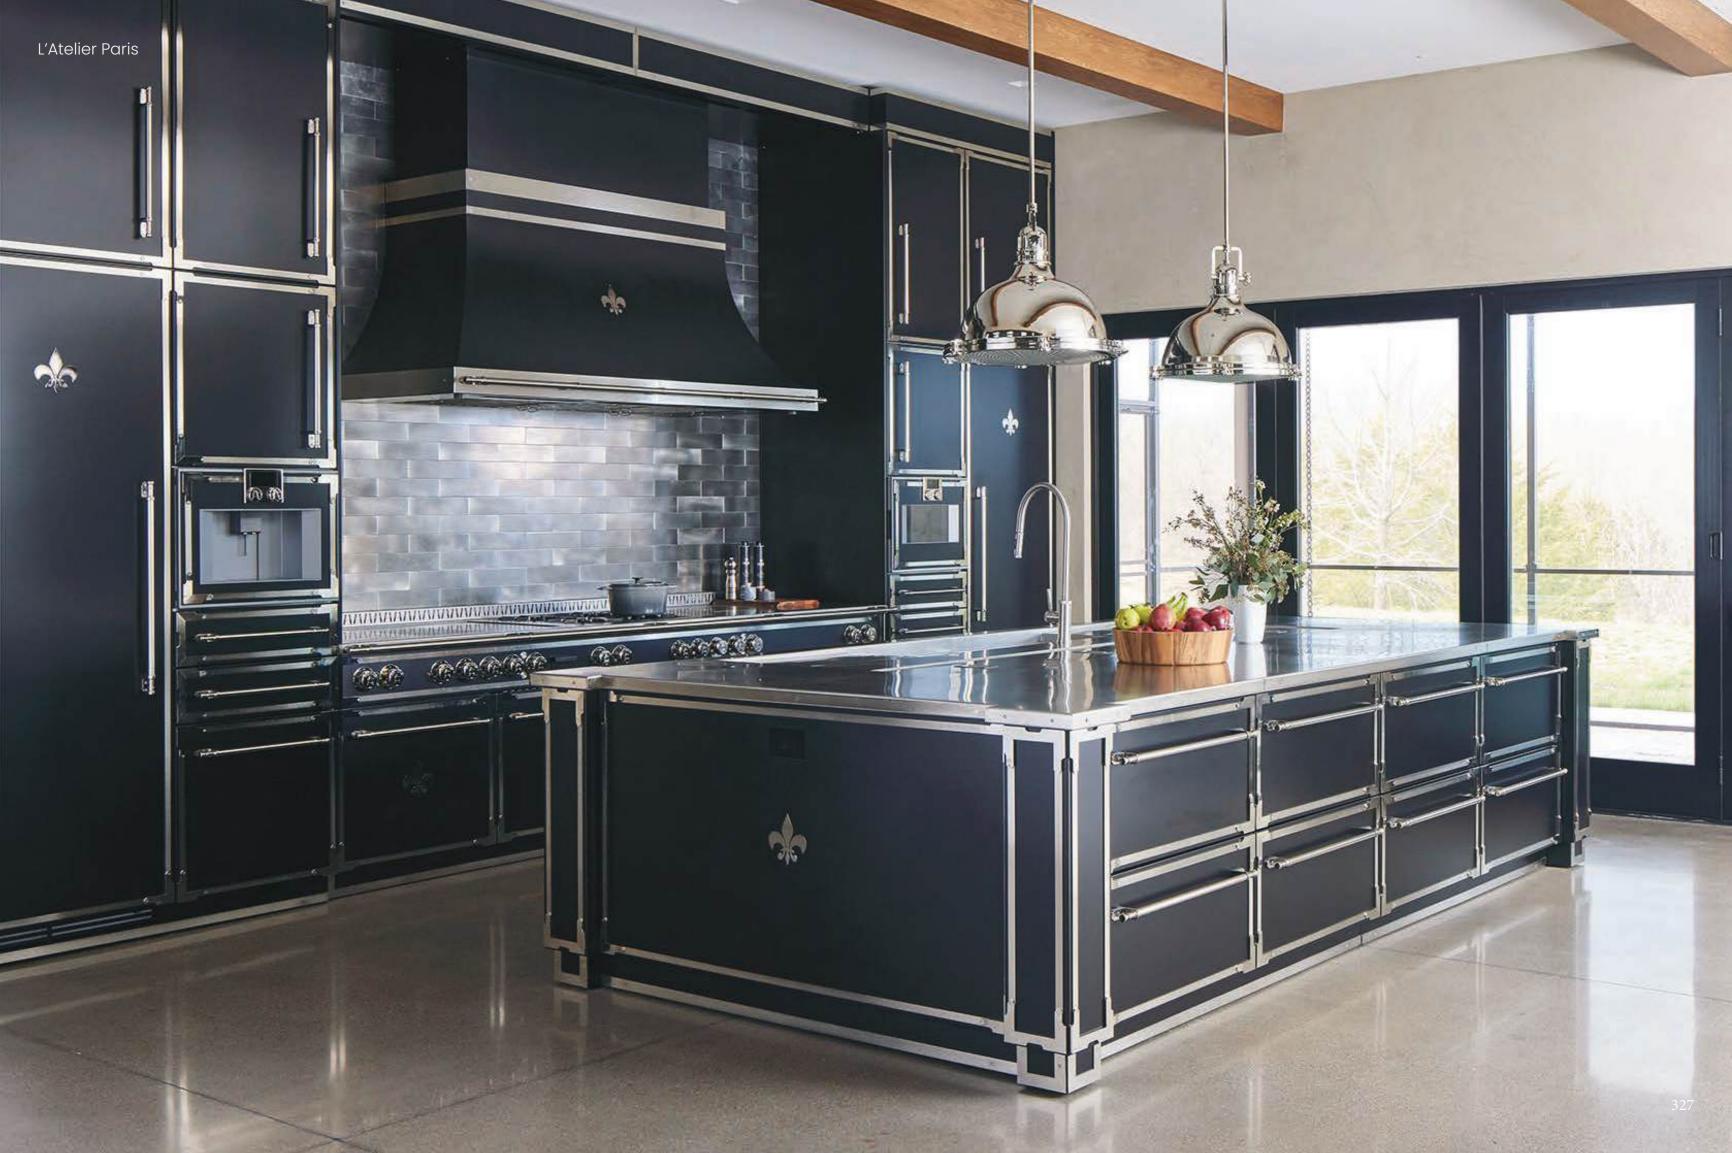

### FRENCH RANGES

#### La Grande Cuisine Professionnelle

La Grande Cuisine Professionnelle: Designed for the passionate home chef who demands restaurant-grade performance. With its expansive 800mm (31-1/2") deep cooking surface and unparalleled versatility, this range brings the power and precision of a Michelin-starred kitchen to your home