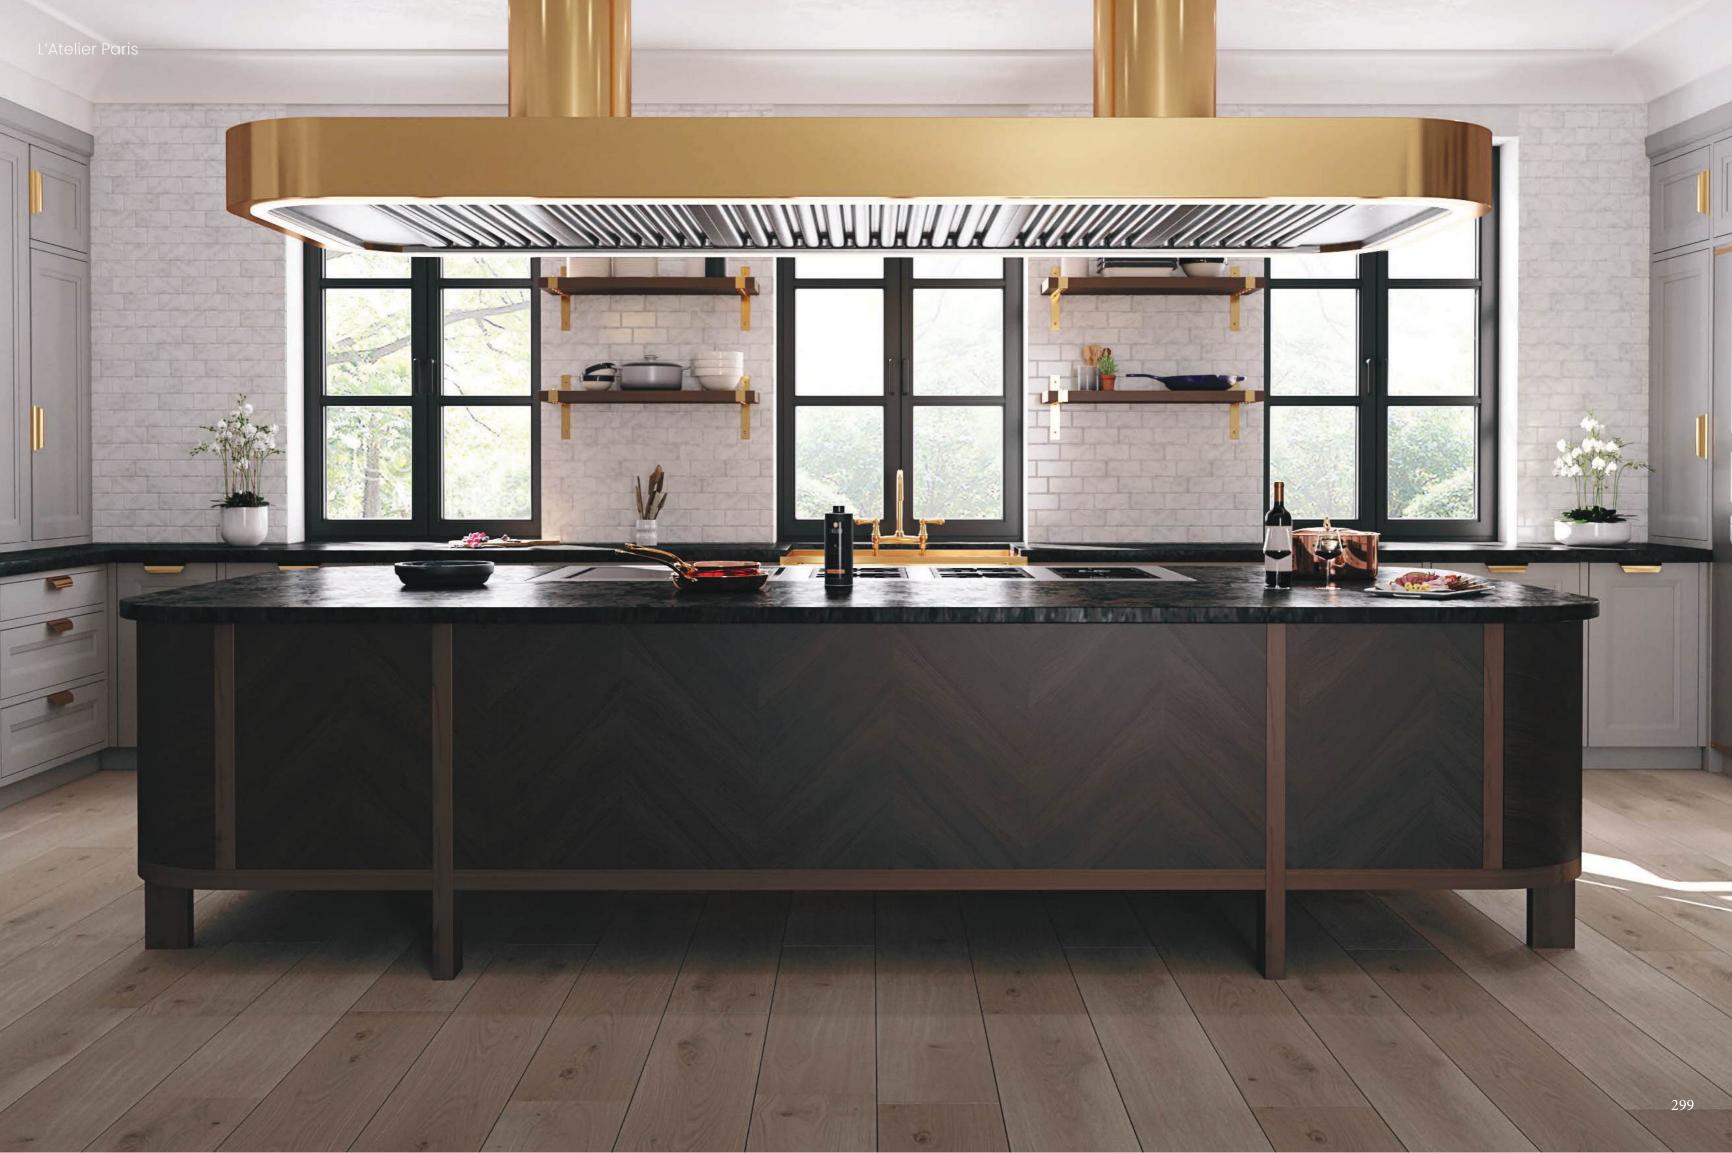

### FRENCH RANGES

#### La Provençale

La Provençale seamlessly blends cutting-edge technology with timeless French elegance. Whether you choose a bespoke creation or a prêt-à-porter option, these French ranges and suites boast 650mm (26") deep cooking surface, capturing the very essence of L'Atelier Paris Haute Design

#### La Grande Cuisine Professionnelle

La Grande Cuisine Professionnelle: Designed for the passionate home chef who demands restaurant-grade performance. With its expansive 800mm (31-1/2") deep cooking surface and unparalleled versatility, this range brings the power and precision of a Michelin-starred kitchen to your home