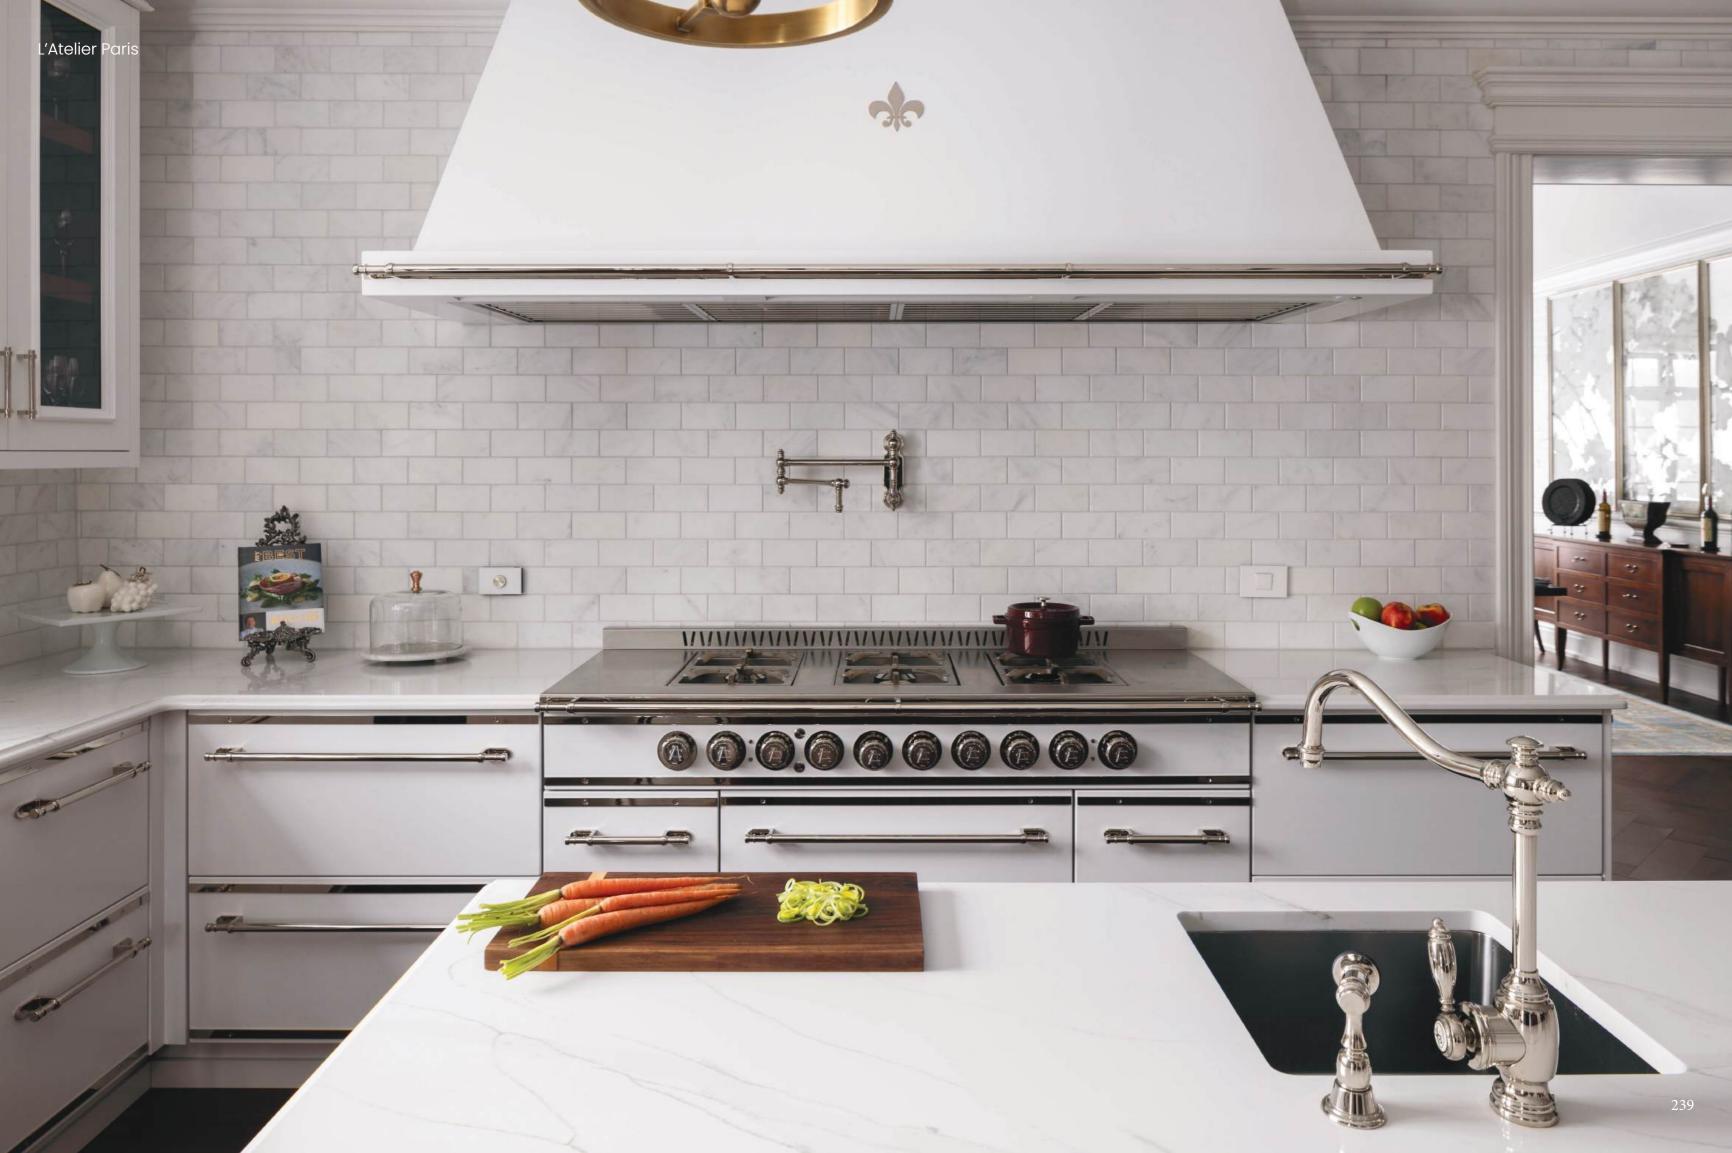

#### La Provençale

La Provençale seamlessly blends cutting-edge technology with timeless French elegance. Whether you choose a bespoke creation or a prêt-à-porter option, these French ranges and suites boast 650mm (26") deep cooking surface, capturing the very essence of L'Atelier Paris Haute Design

#### La Grande Cuisine Professionnelle

La Grande Cuisine Professionnelle: Designed for the passionate home chef who demands restaurant-grade performance. With its expansive 800mm (31-1/2") deep cooking surface and unparalleled versatility, this range brings the power and precision of a Michelin-starred kitchen to your home

# COOKING RANGES SERIES

53

Choose your cooktop elements, ovens, cabinets, and everything in between.

Know that you are not bound by size, color, or cooking elements. You choose what works for your needs, and we will build your dream French range for you.