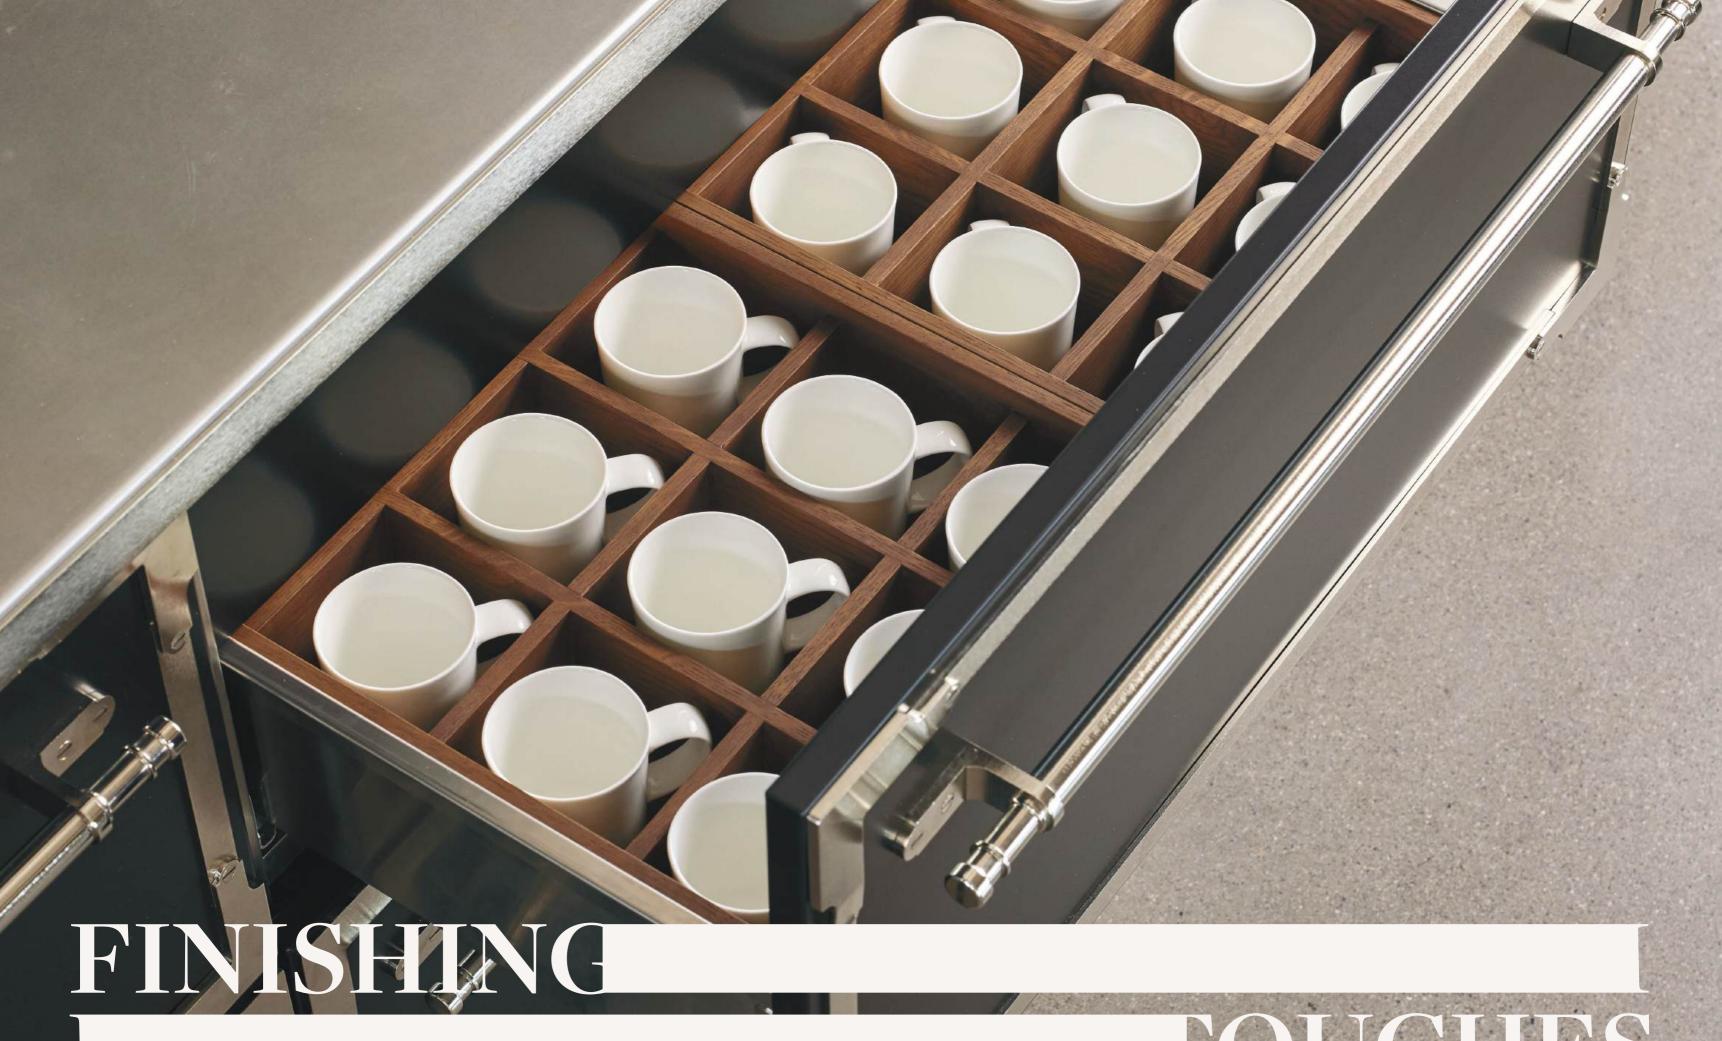

## Handle Style

Our handle and pull collections are all fashioned from solid brass that is either cast or machined by artisans using time-honored techniques here in Europe.

COUCHES

L'Atelier Paris drawer dividers are vider is custom created only for you and your needs.

Design your internal drawer divider in a way that works best for you. Our design team will work with you to create internal drawer dividers and organizers that fit your specific needs.

Design your internal drawer divider in a way that works best for you. Our design team will work with you to create internal drawer dividers and organizers that fit your specific needs.