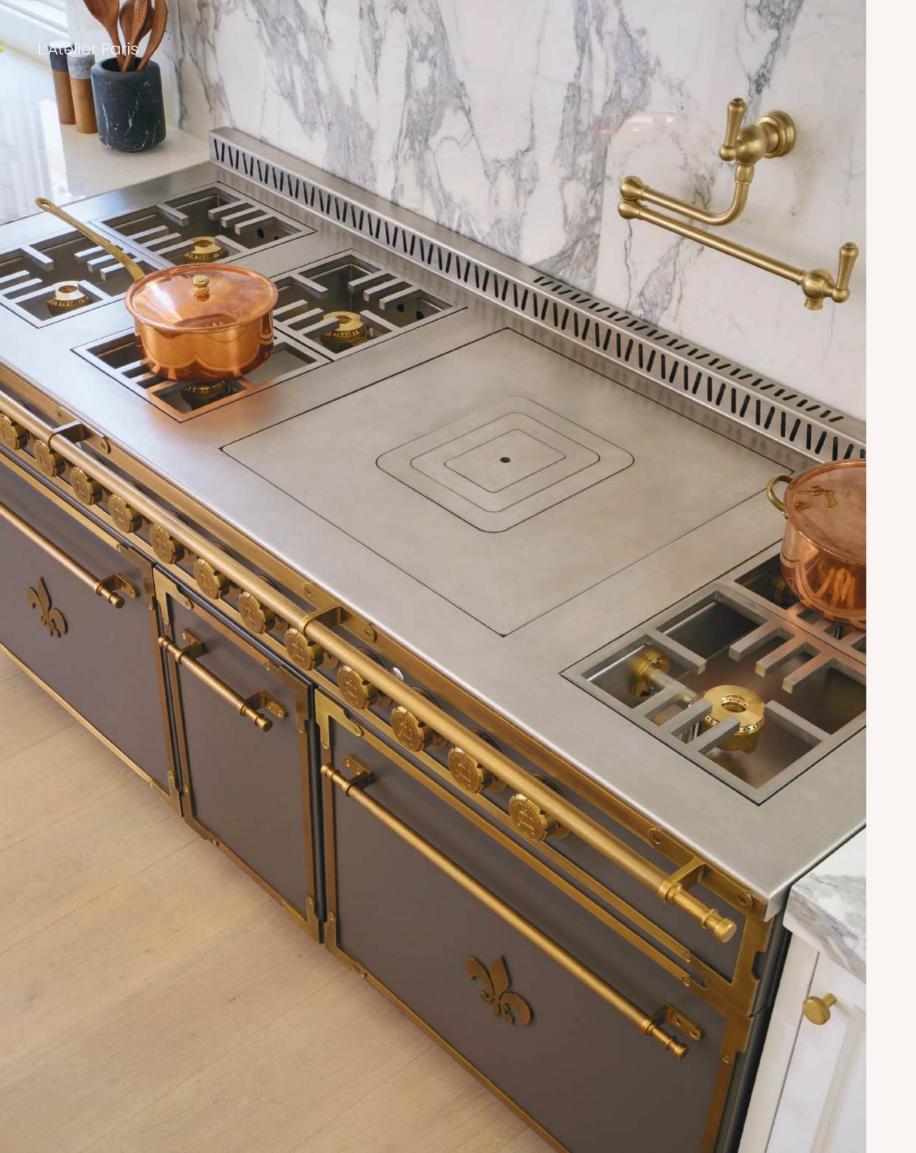

### FRENCH RANGES

#### La Provençale

La Provençale seamlessly blends cutting-edge technology with timeless French elegance. Whether you choose a bespoke creation or a prêt-à-porter option, these French ranges and suites boast 650mm (26") deep cooking surface, capturing the very essence of L'Atelier Paris Haute Design

#### La Grande Cuisine Professionnelle

La Grande Cuisine Professionnelle: Designed for the passionate home chef who demands restaurant-grade performance. With its expansive 800mm (31-1/2") deep cooking surface and unparalleled versatility, this range brings the power and precision of a Michelin-starred kitchen to your home