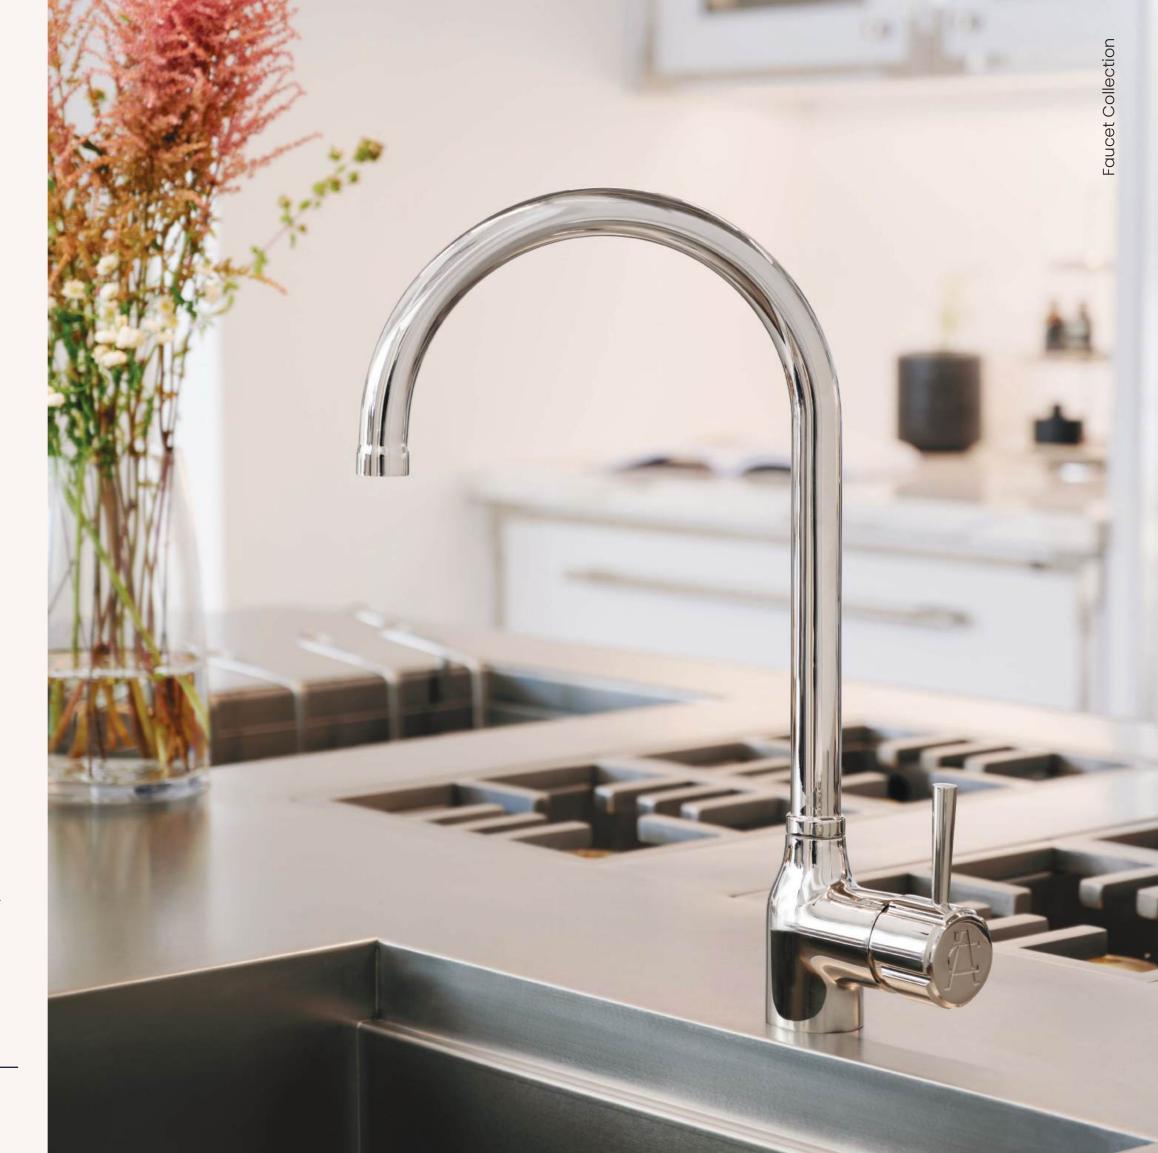

POLISHED CHROME

POLISHED NICKEL

The Bar/Prep Fautet

BRUSHED COOPER

POLISHED COOPER

BRUSHED NICKEL

POLISHED NICKEL

BURNISHED BRASS

POLISHED BRASS

BRUSHED CHROME

POLISHED CHROME

BRUSHED GUNMETAL

POLISHED GUNMETAL

The Bridge Faucet + Side Sprayer

The Single Hole Gooseneck + Side Sprayer

POLISHED CHROM