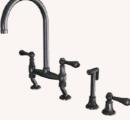

POLISHED CHROME

POLISHED NICKEL

The Bar/Prep Fautet

BRUSHED COOPER

POLISHED COOPER

BRUSHED NICKEL

POLISHED NICKEL

BURNISHED BRASS

POLISHED BRASS

BRUSHED CHROME

POLISHED CHROME

BRUSHED GUNMETAL

POLISHED GUNMETAL

The Bridge Faucet + Side Sprayer

The Single Hole Gooseneck + Side Sprayer

POLISHED CHROM

POLISHED NICKEL

BURNISHED BRASS

## The Pot Filler

Our collection of custom sinks ranges from apron front farm-style sinks to simple under- mounted or fully integrated to provide a perfect match to kitchen design or exceed in function. Available in many materials, such as hand-brushed stainless steel, brass, copper, or even PVD, offered with matching accessories and always custom made to any size.