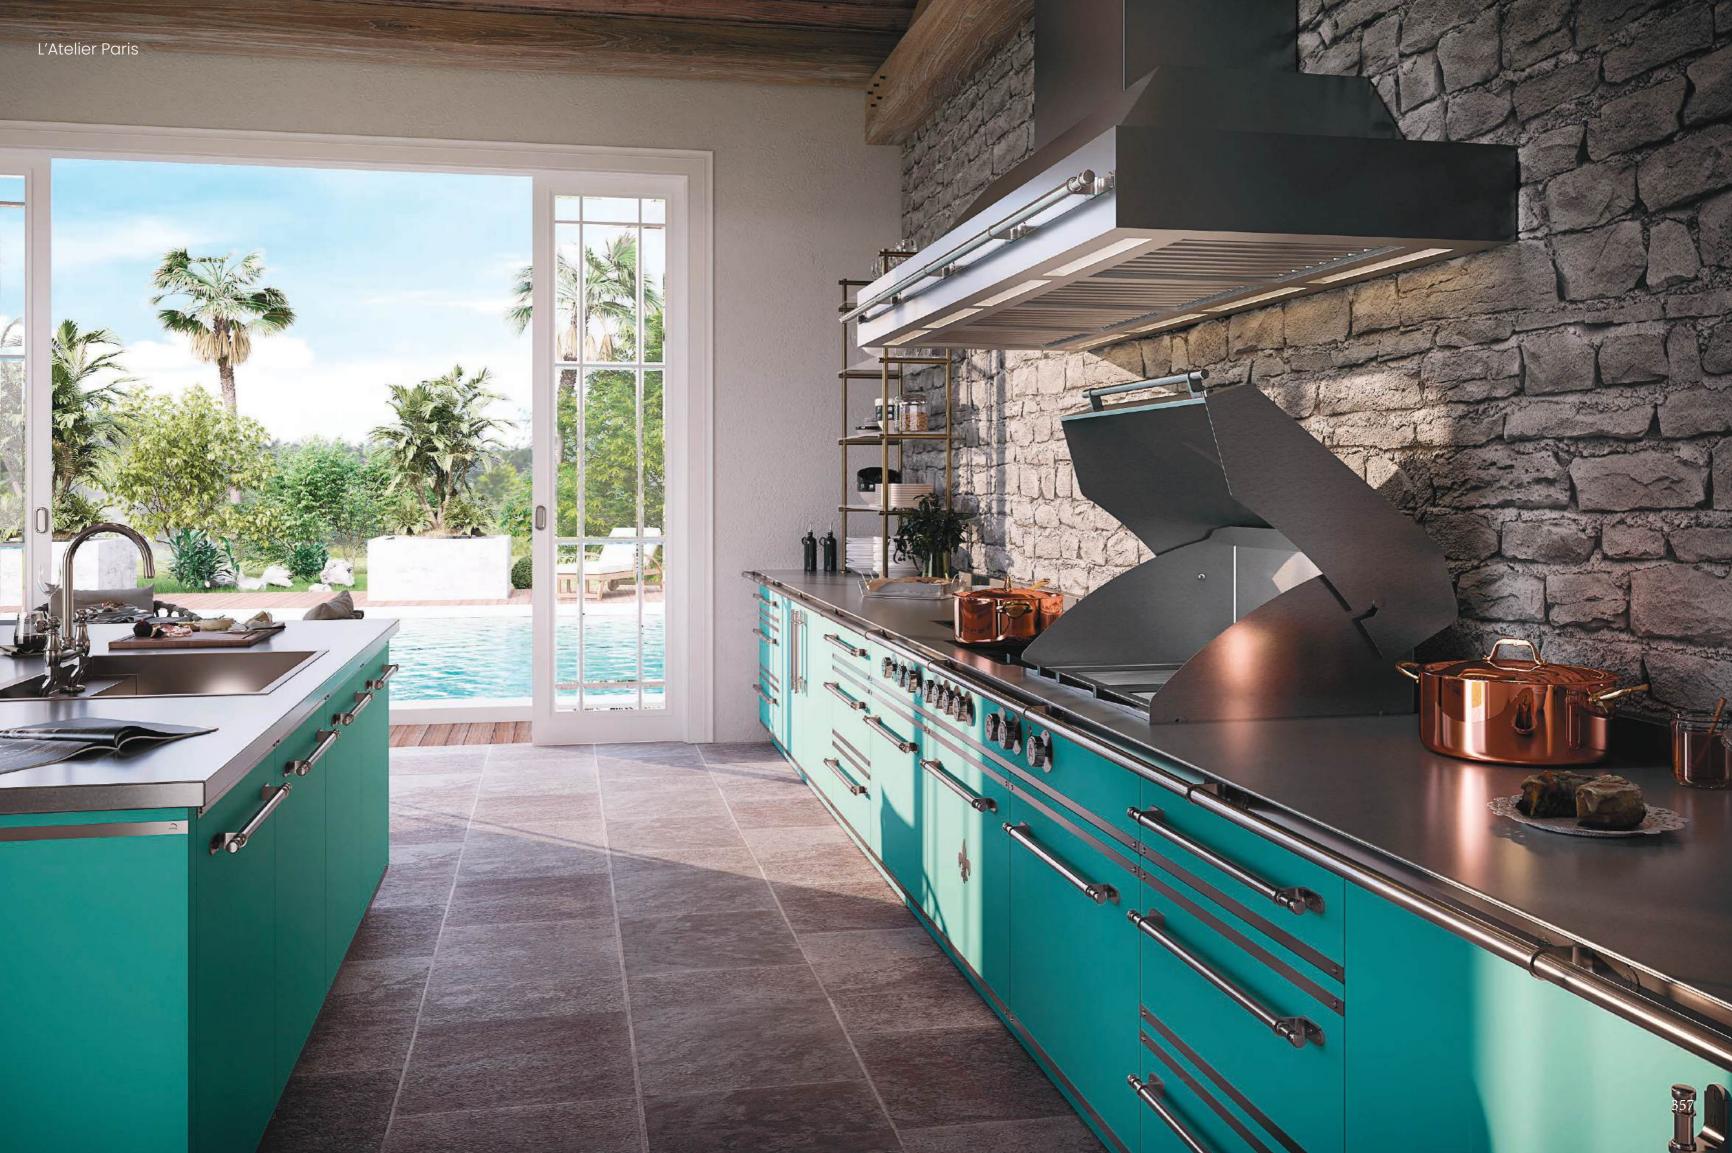

### FRENCH RANGES

#### La Provençale

La Provençale seamlessly blends cutting-edge technology with timeless French elegance. Whether you choose a bespoke creation or a prêt-à-porter option, these French ranges and suites boast 650mm (26") deep cooking surface, capturing the very essence of L'Atelier Paris Haute Design

#### La Grande Cuisine Professionnelle

La Grande Cuisine Professionnelle: Designed for the passionate home chef who demands restaurant-grade performance. With its expansive 800mm (31-1/2") deep cooking surface and unparalleled versatility, this range brings the power and precision of a Michelin-starred kitchen to your home