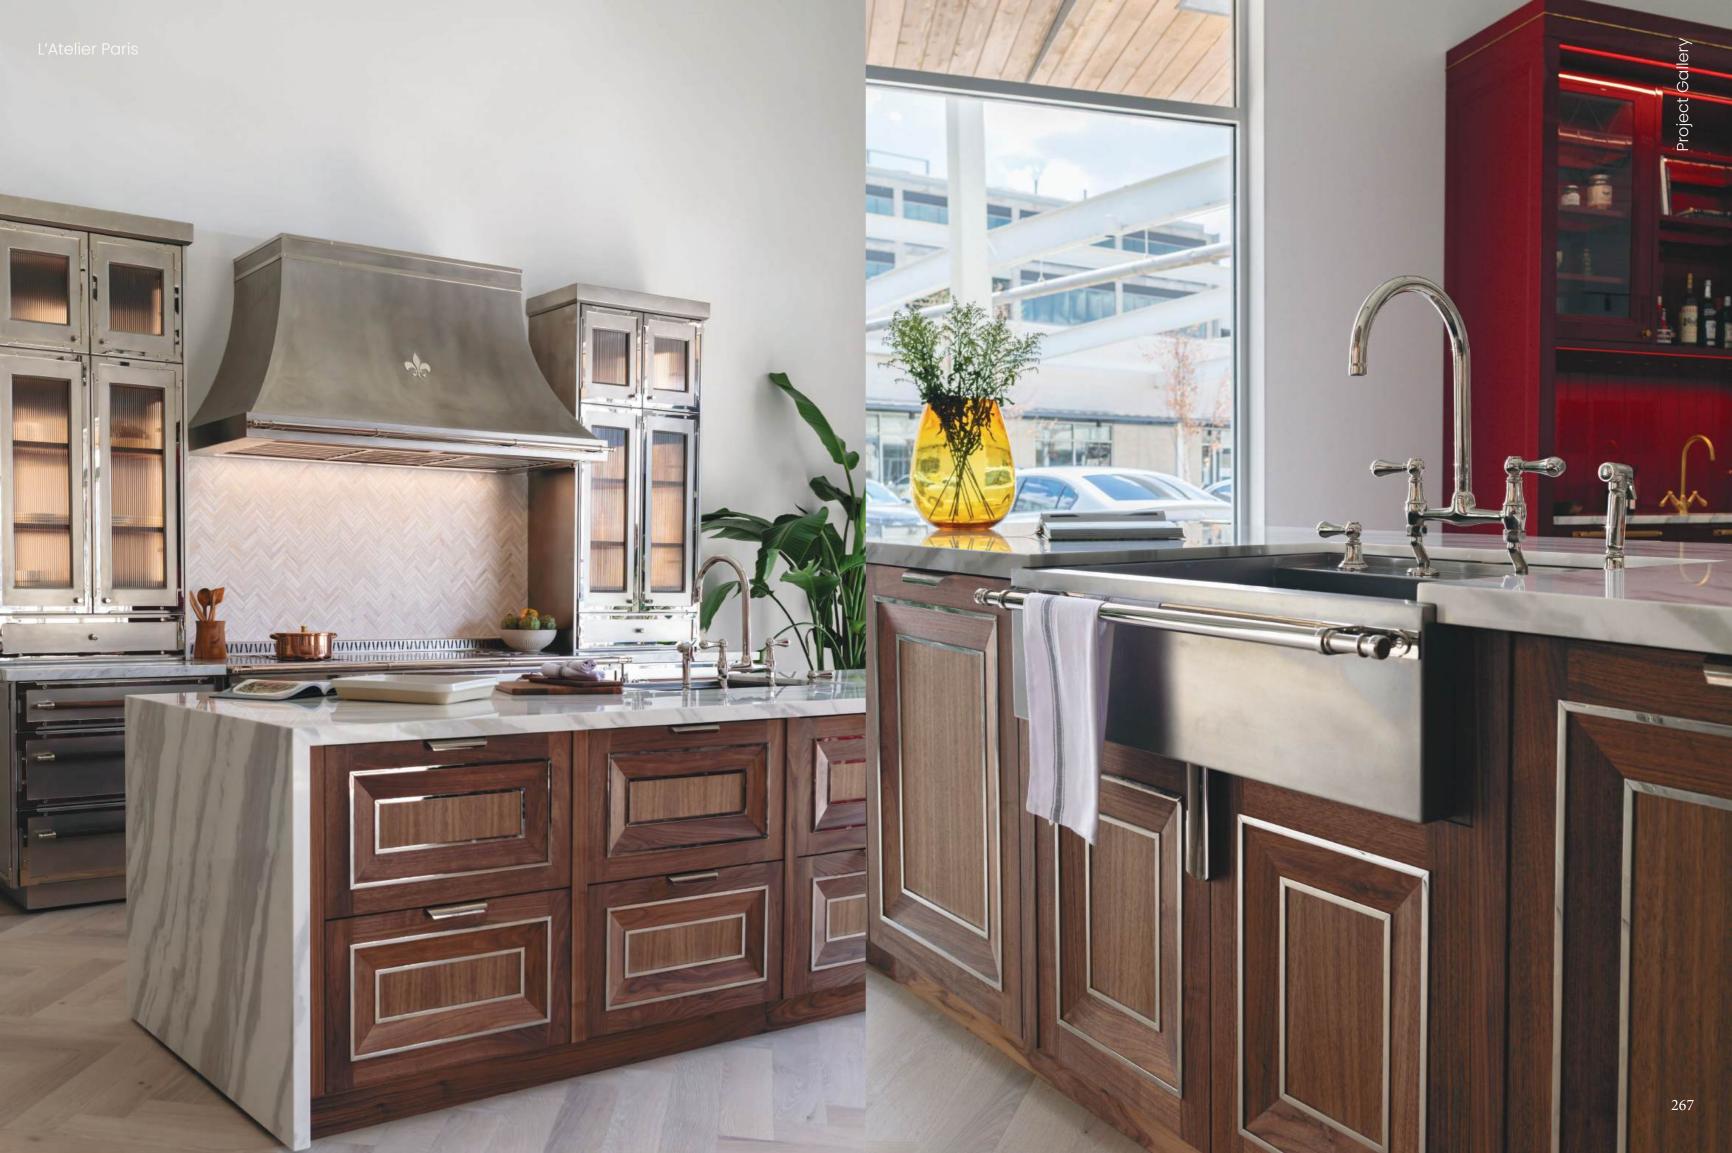

# COMPLETE KITCHEN DESIGN

107

L'Atelier Paris offers a solution for every design you envision. Explore our wide array of finishes and amenities to craft a kitchen worthy of your unique style. We offer options for every taste, from opulence to modernist simplicity.

CABINETRY

We provide premier options for wood and metal cabinetry using the most modern technology and craftsmanship.

STYLES

Some things are meant to endure; classic design, for example. France is the birthplace of haute cuisine—and that is where our inspiration is taken from. Le Classique is our tribute to the château kitchens, where this tradition first reached its full expression.

## Stainless Steel Cabinetry: Le Transitionelle

Allow us to present the moment where modern becomes classic. In its bespoke craftsmanship and stately lines, you can see the imprint of L'Atelier's French-inspired tradition. Le Transitionnelle's look, however, is subtly evolved, allowing it to accommodate technological advances our predecessors could scarcely have imagined.