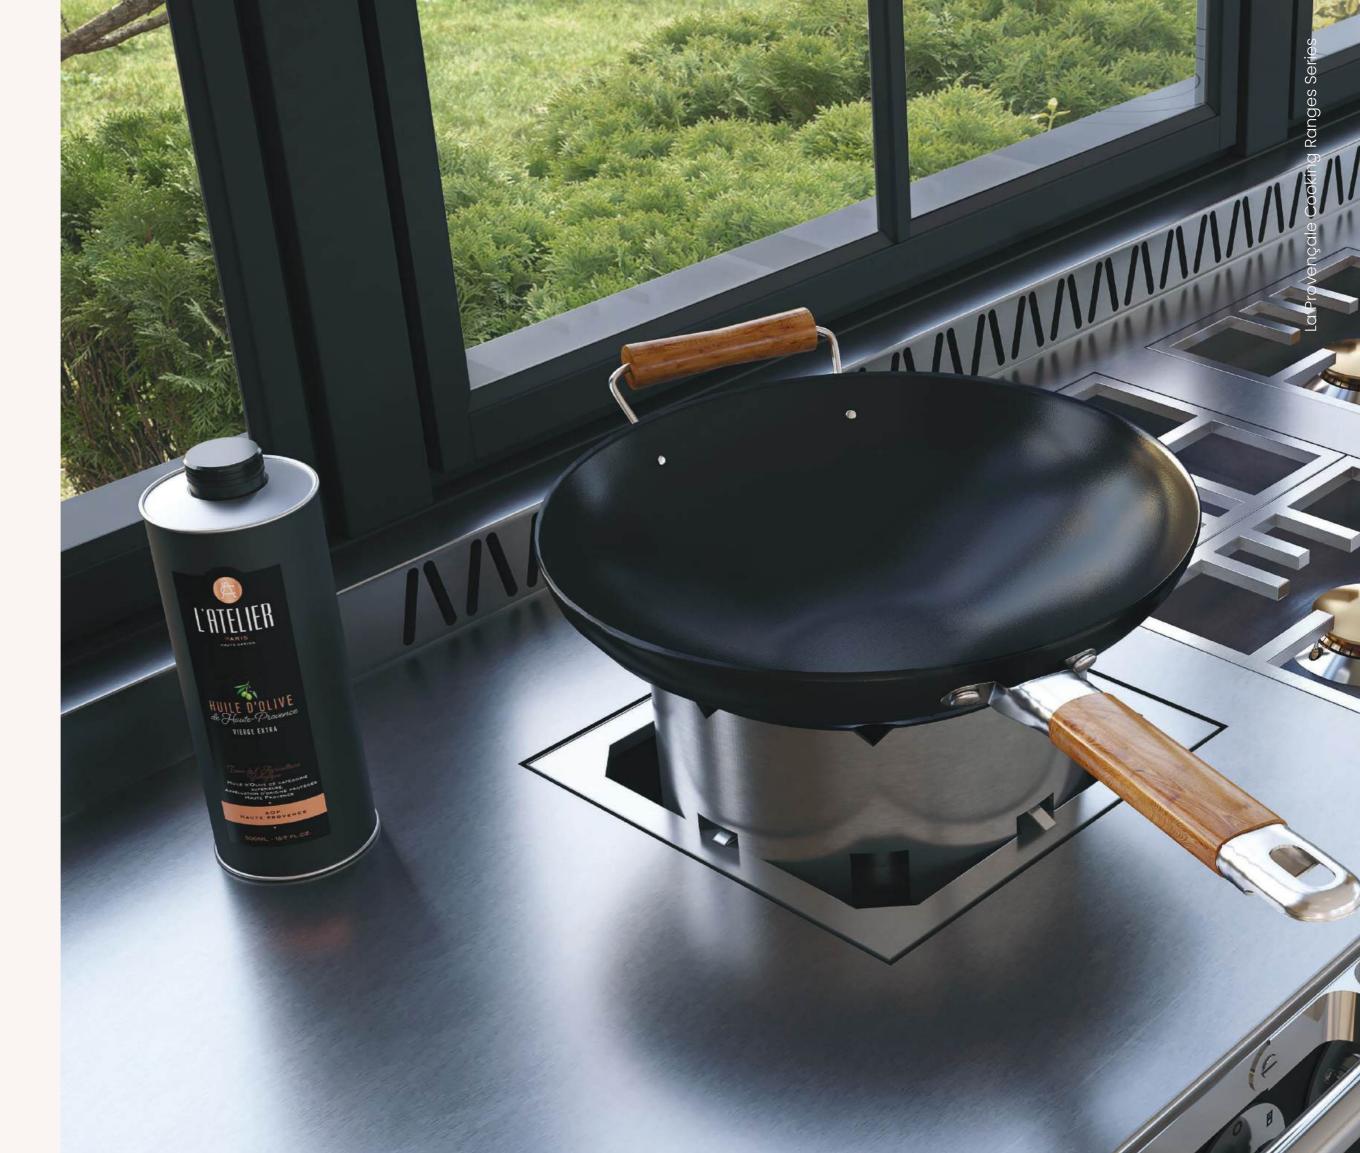

#### La Provençale

La Provençale seamlessly blends cutting-edge technology with timeless French elegance. Whether you choose a bespoke creation or a prêt-à-porter option, these French ranges and suites boast 650mm (26") deep cooking surface, capturing the very essence of L'Atelier Paris Haute Design