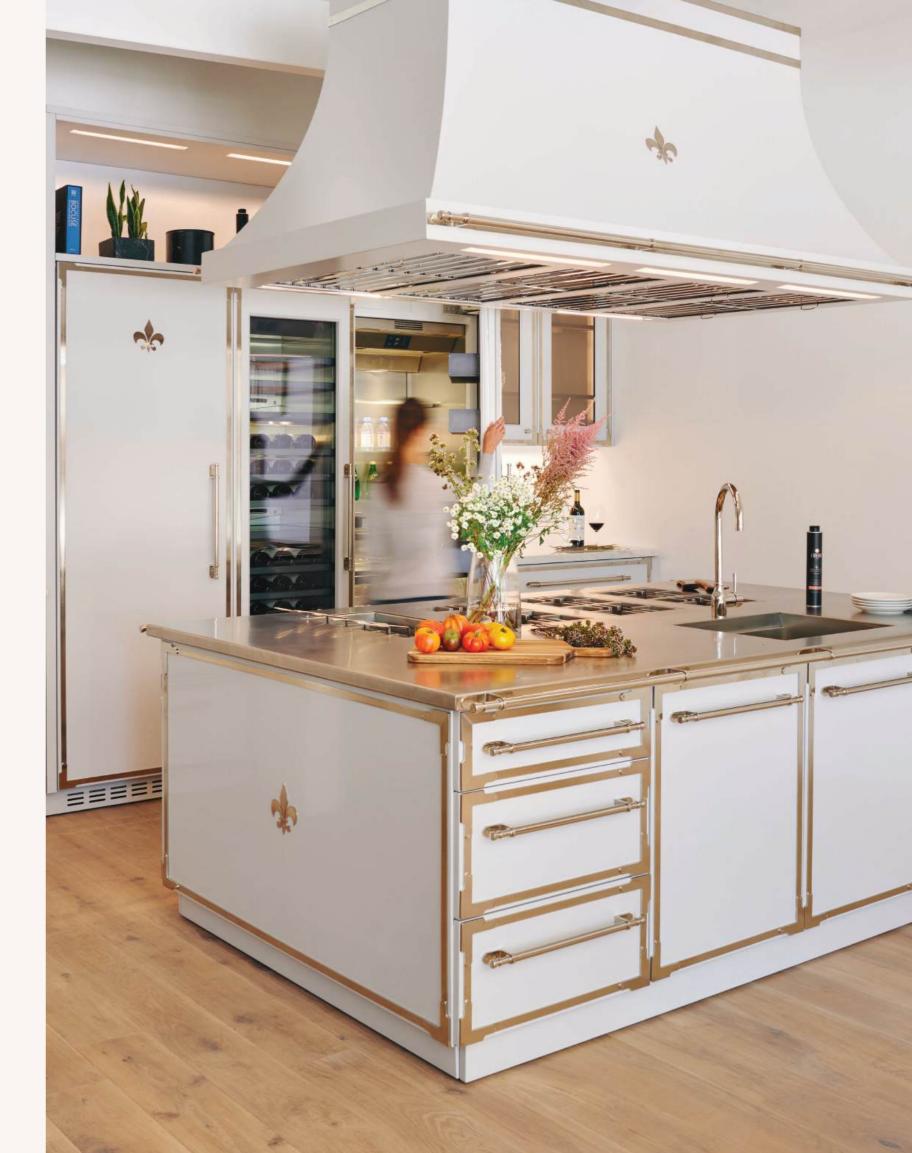

# COMPLETE KITCHEN DESIGN

107

L'Atelier Paris offers a solution for every design you envision. Explore our wide array of finishes and amenities to craft a kitchen worthy of your unique style. We offer options for every taste, from opulence to modernist simplicity.

CABINETRY

We provide premier options for wood and metal cabinetry using the most modern technology and craftsmanship.

STYLES

Some things are meant to endure; classic design, for example. France is the birthplace of haute cuisine—and that is where our inspiration is taken from. Le Classique is our tribute to the château kitchens, where this tradition first reached its full expression.

Refrigerators & Wine Storage

Complete Kitchens 169

BUILT-INS

Convection, combi, microwaves, and even full-blown professional ovens are available among your options when designing your kitchen. Performance and quality go without saying, but you will never need to sacrifice looks and beauty.