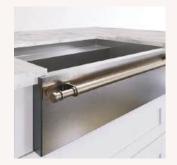

### FULL COLUMN REFRIGERATOR AND FREEZERS

400 Series Refrigeration Freezer Columns are available in a variety of sizes, ranging from 24", 30", and 36" wide, and can be combined with wine storage with wine storage units and cabinetry. Fully integrated.

### COMBINATION REFRIGERATOR FREEZER

400 Series two- and three-door Combination Refrigeration/Freezers are available in 30" and 36" width options, and can be combined with wine storage with wine storage units and cabinetry. Fully integrated.

WINE PRESERVATION UNITS

400 Series Wine Preservation Units are fully integrated, with glass door available in 18" or 24" widths as well as under-counter styles. The perfect way to keep wines ready to drink and accessible in your kitchen.