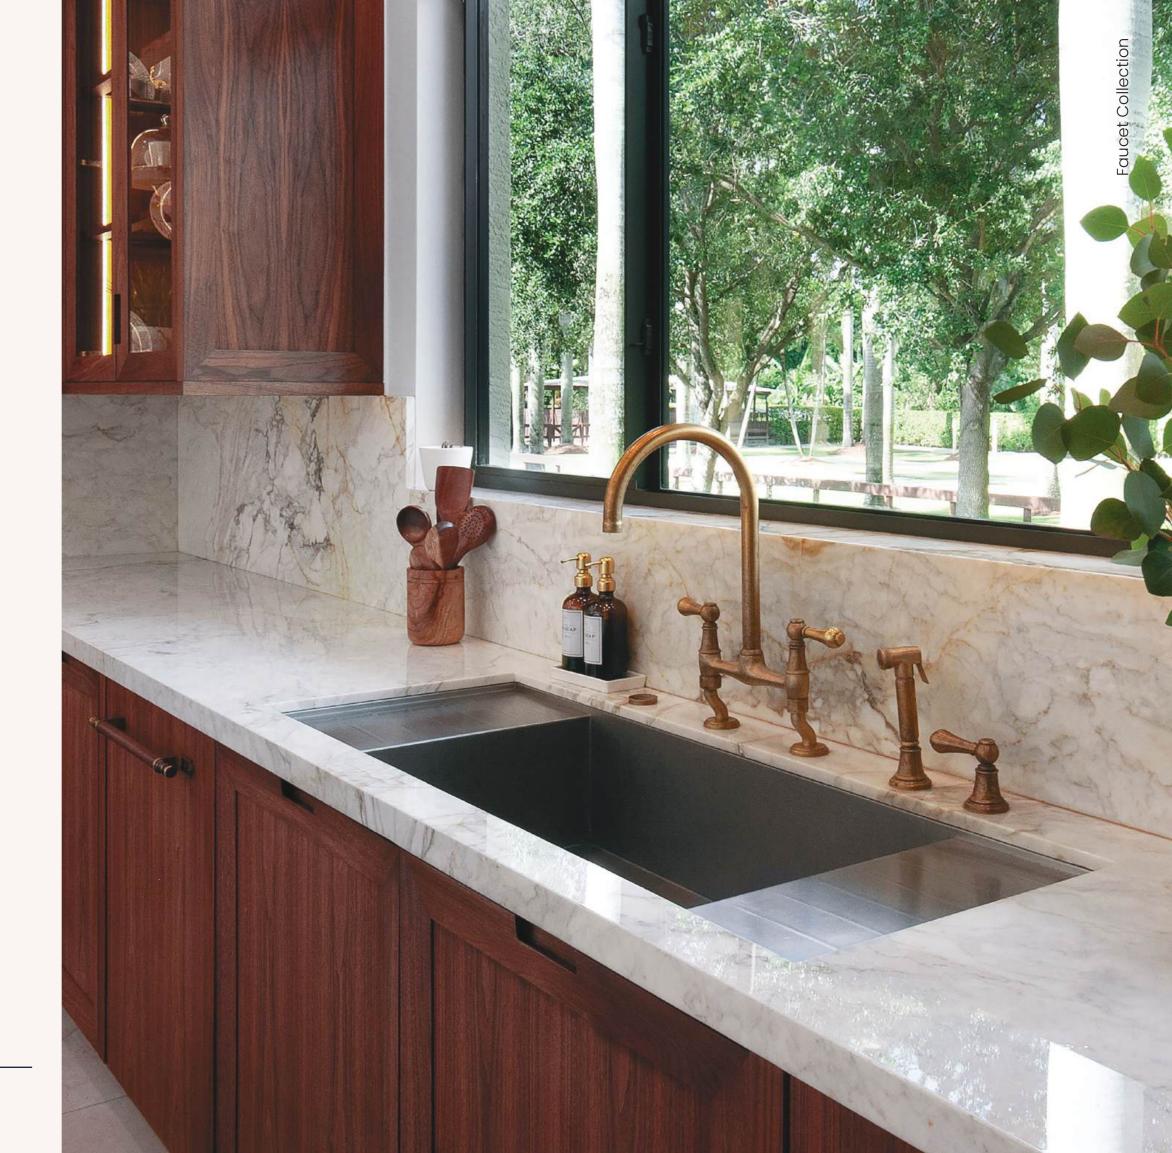

162 Complete Kitchens 163

REFRIGERATORS & WINE STORAGE OVENS & BUILT-INS FAUCETS COLLECTION CUSTOM SINKS

POLISHED CHROME

POLISHED NICKEL

The Bar/Prep Fautet

BRUSHED COOPER

POLISHED COOPER

BRUSHED NICKEL

POLISHED NICKEL

BURNISHED BRASS

POLISHED BRASS

BRUSHED CHROME

POLISHED CHROME

BRUSHED GUNMETAL

POLISHED GUNMETAL

The Bridge Faucet + Side Sprayer

The Single Hole Gooseneck + Side Sprayer

POLISHED CHROM

POLISHED NICKEL

BURNISHED BRASS

## The Pot Filler

Our collection of custom sinks ranges from apron front farm-style sinks to simple under- mounted or fully integrated to provide a perfect match to kitchen design or exceed in function. Available in many materials, such as hand-brushed stainless steel, brass, copper, or even PVD, offered with matching accessories and always custom made to any size.