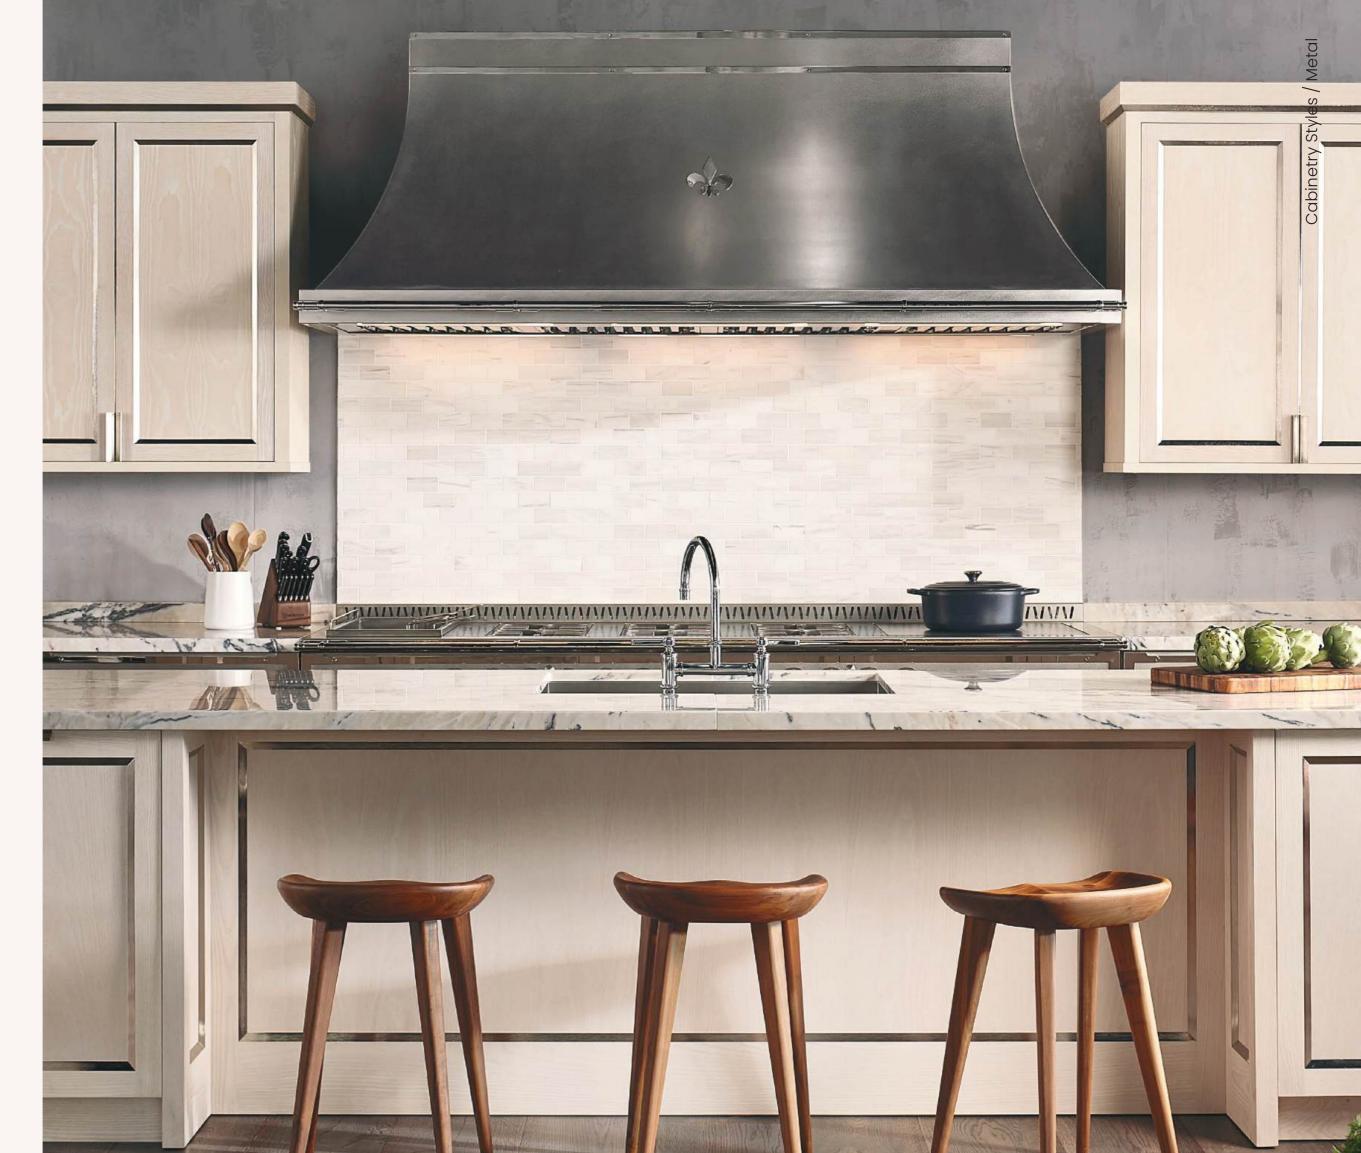

# Stainless Steel Cabinetry: Le Contemporain

Our awe-inspiring metal kitchen cabinetry line is also our freshest and boldest yet. Le Contemporain is sleek and streamlined, a departure from the ornamentation of our classic styles in favor of a purer aesthetic. The beauty of this series comes entirely from its functional elements—a triumph of visual excellence born of the essential. In a time when efficiency has become a watchword, Le Contemporain offers reassurance that simplicity need not threaten the soul.

Refrigerators & Wine Storage

Complete Kitchens 169

BUILT-INS

Convection, combi, microwaves, and even full-blown professional ovens are available among your options when designing your kitchen. Performance and quality go without saying, but you will never need to sacrifice looks and beauty.