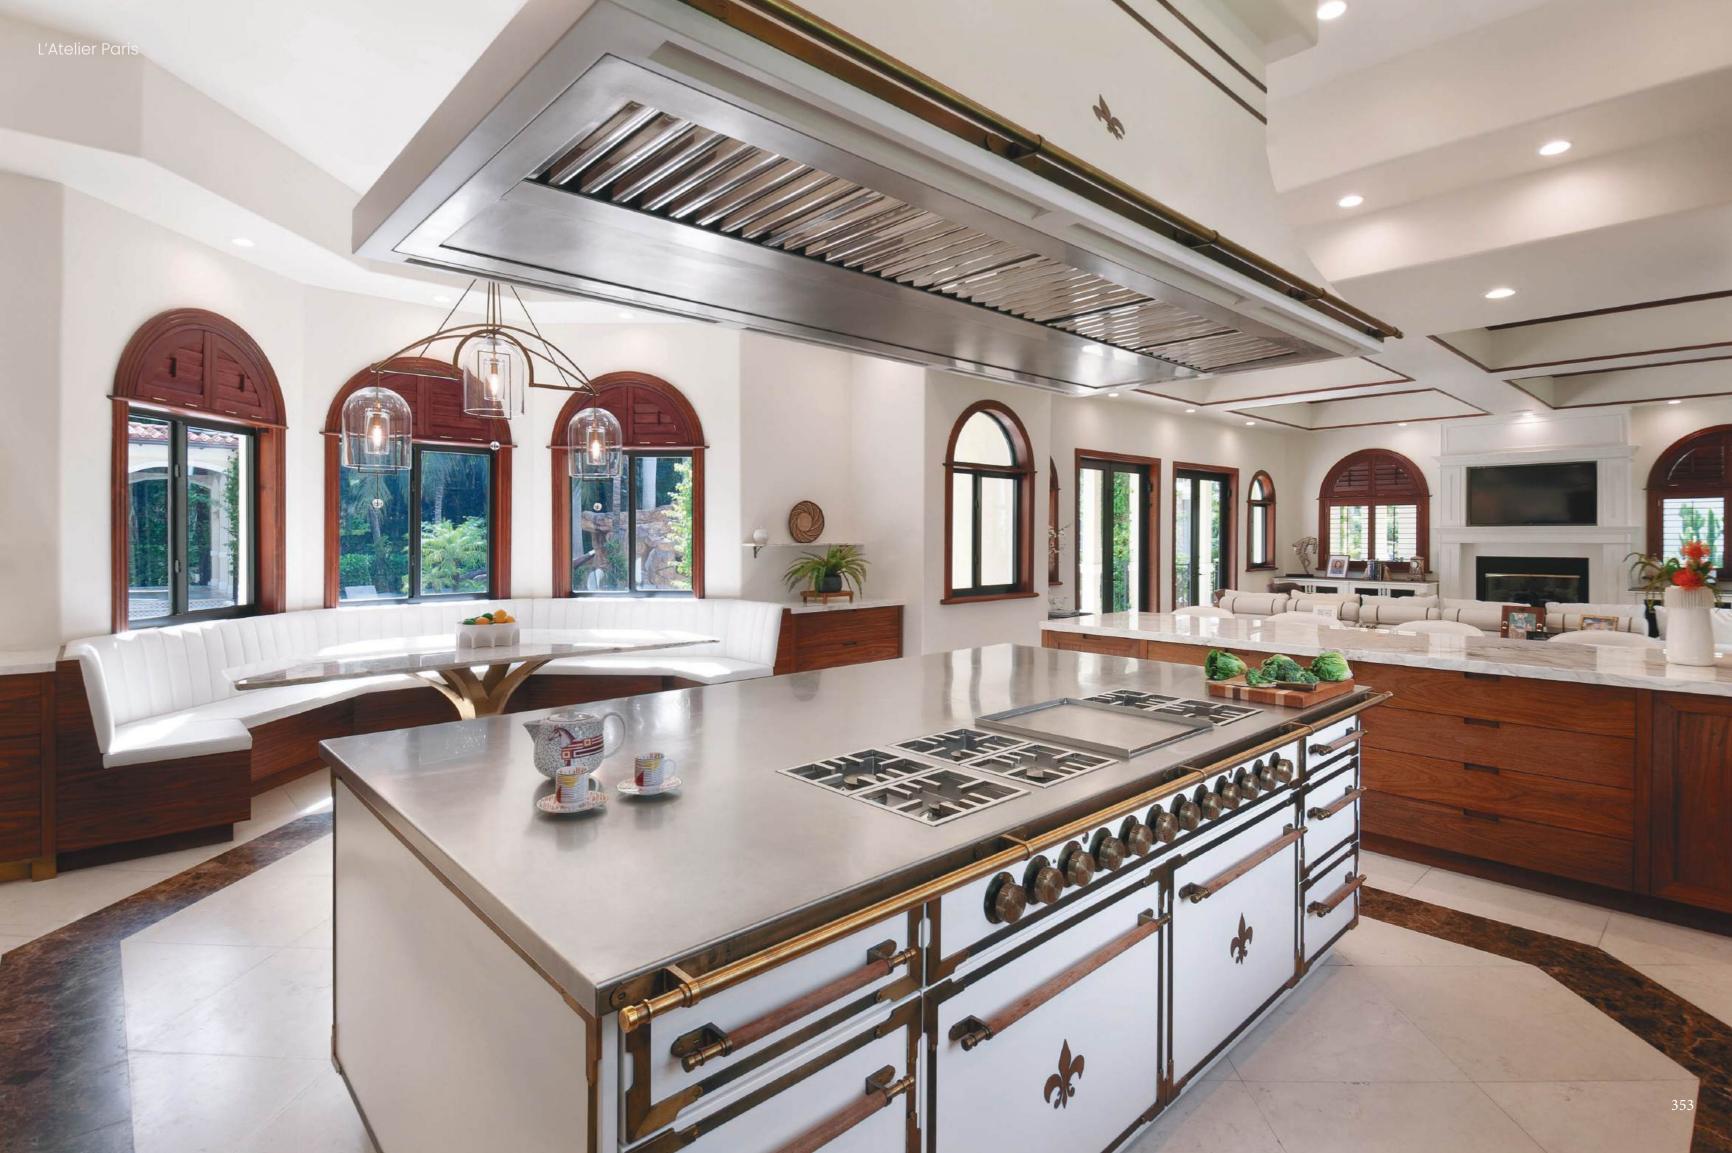

### FRENCH RANGES

#### La Grande Cuisine Professionnelle

La Grande Cuisine Professionnelle: Designed for the passionate home chef who demands restaurant-grade performance. With its expansive 800mm (31-1/2") deep cooking surface and unparalleled versatility, this range brings the power and precision of a Michelin-starred kitchen to your home