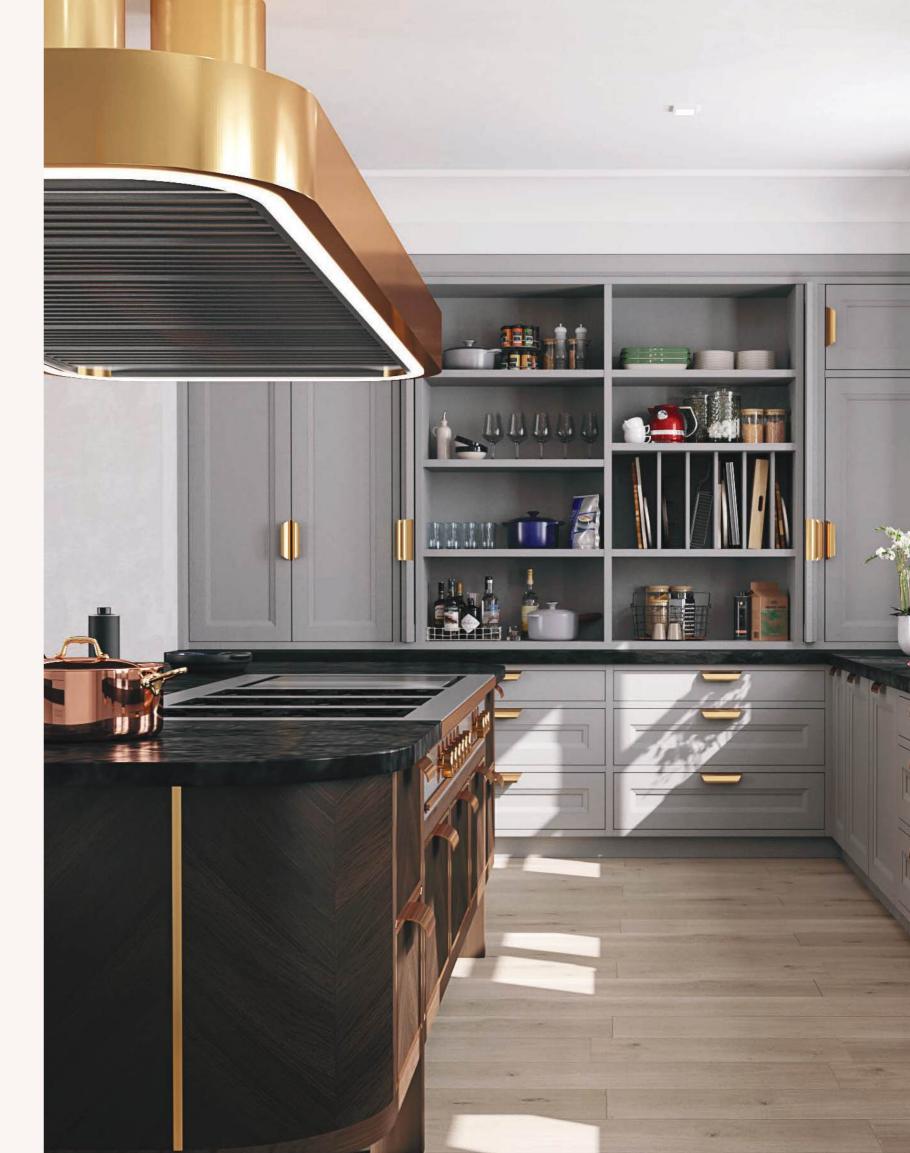

CABINETRY

We provide premier options for wood and metal cabinetry using the most modern technology and craftsmanship.

STYLES

Some things are meant to endure; classic design, for example. France is the birthplace of haute cuisine—and that is where our inspiration is taken from. Le Classique is our tribute to the château kitchens, where this tradition first reached its full expression.

## Stainless Steel Cabinetry: Le Transitionelle

Allow us to present the moment where modern becomes classic. In its bespoke craftsmanship and stately lines, you can see the imprint of L'Atelier's French-inspired tradition. Le Transitionnelle's look, however, is subtly evolved, allowing it to accommodate technological advances our predecessors could scarcely have imagined.

# Stainless Steel Cabinetry: Le Contemporain

Our awe-inspiring metal kitchen cabinetry line is also our freshest and boldest yet. Le Contemporain is sleek and streamlined, a departure from the ornamentation of our classic styles in favor of a purer aesthetic. The beauty of this series comes entirely from its functional elements—a triumph of visual excellence born of the essential. In a time when efficiency has become a watchword, Le Contemporain offers reassurance that simplicity need not threaten the soul.