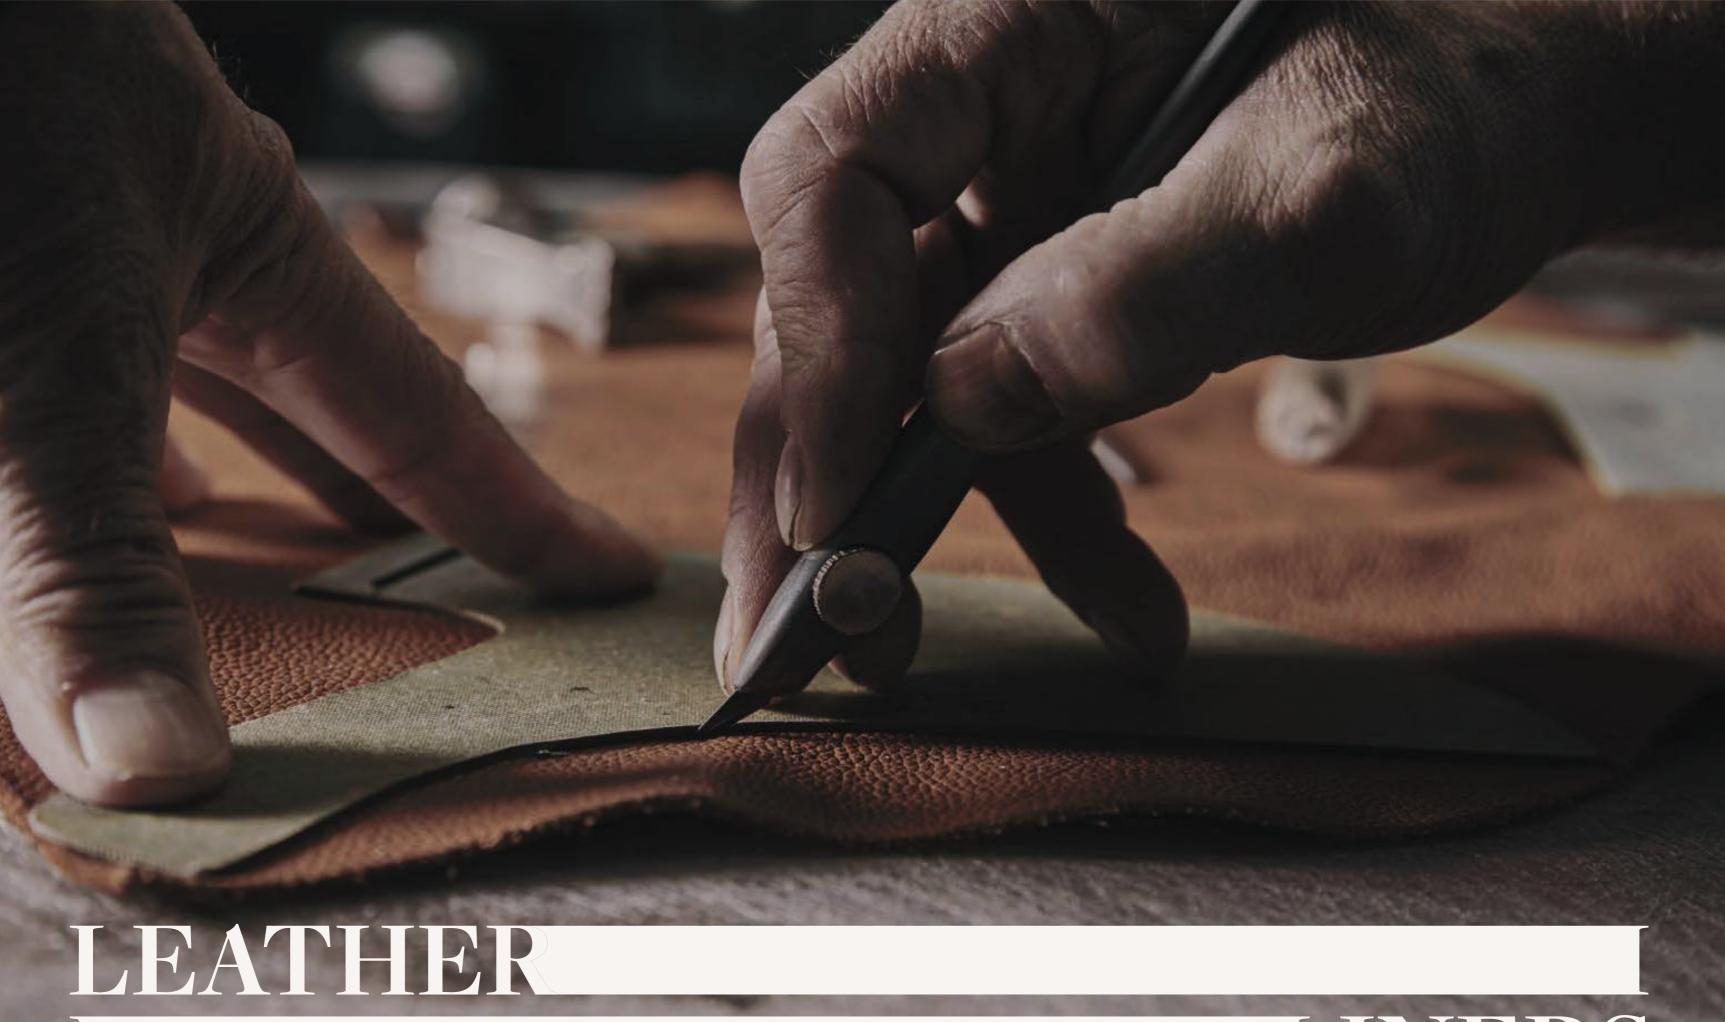

**Leather Liner** 

Our leather liners are available for all of our metal and wood drawers as well as cabinets. Unique and made to last a lifetime. Our highly skilled artisans craft each piece by hand with quality and endurance in mind. The leather liners prevent scratching while adding a soft, durable surface along with a touch of sophistication, beauty, and refinement.