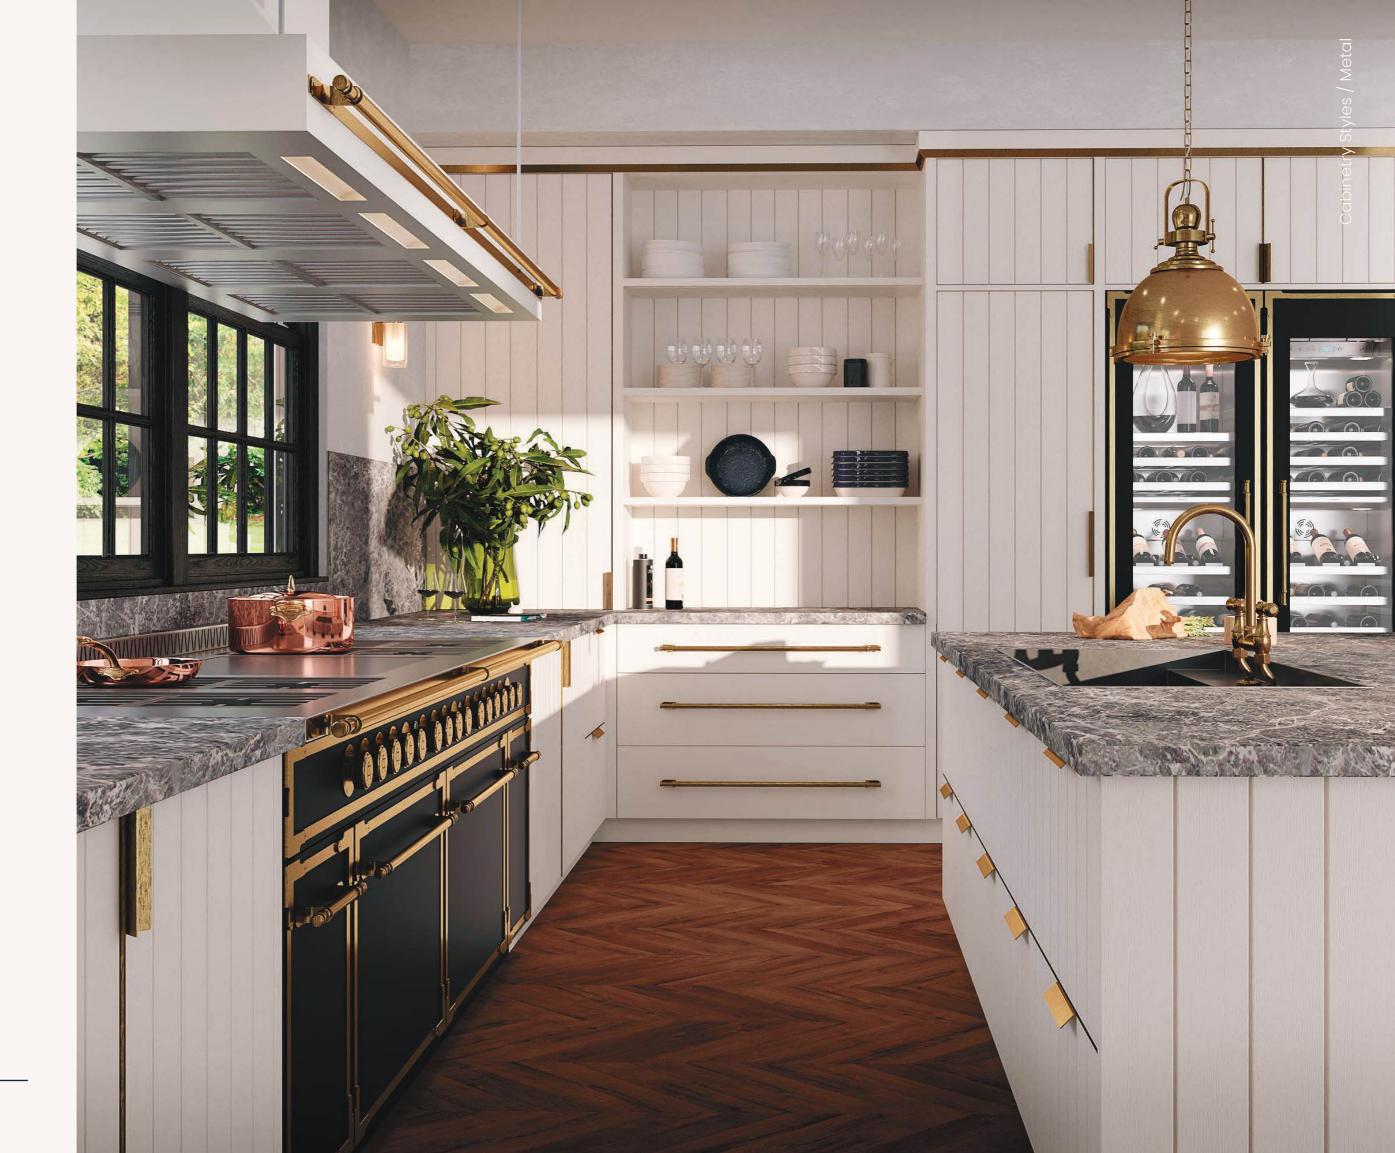

CABINETRY

We provide premier options for wood and metal cabinetry using the most modern technology and craftsmanship.

STYLES

Some things are meant to endure; classic design, for example. France is the birthplace of haute cuisine—and that is where our inspiration is taken from. Le Classique is our tribute to the château kitchens, where this tradition first reached its full expression.

## Stainless Steel Cabinetry: Le Transitionelle

Allow us to present the moment where modern becomes classic. In its bespoke craftsmanship and stately lines, you can see the imprint of L'Atelier's French-inspired tradition. Le Transitionnelle's look, however, is subtly evolved, allowing it to accommodate technological advances our predecessors could scarcely have imagined.