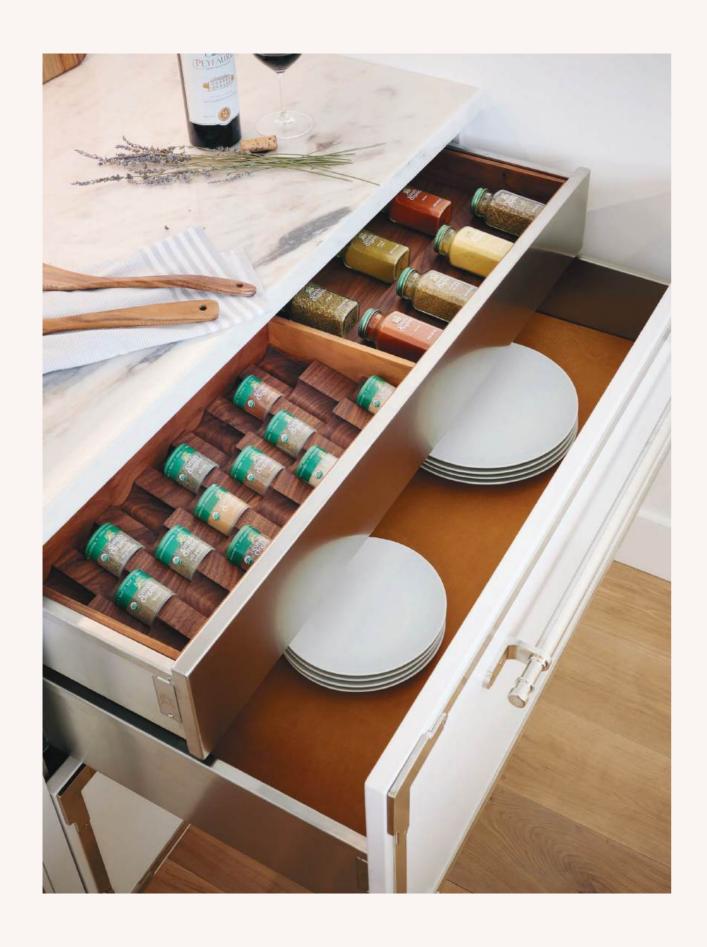

## Handle Style

Our handle and pull collections are all fashioned from solid brass that is either cast or machined by artisans using time-honored techniques here in Europe.

COUCHES

L'Atelier Paris drawer dividers are vider is custom created only for you and your needs.

Design your internal drawer divider in a way that works best for you. Our design team will work with you to create internal drawer dividers and organizers that fit your specific needs.

Design your internal drawer divider in a way that works best for you. Our design team will work with you to create internal drawer dividers and organizers that fit your specific needs.

We design and manufacture for your unique needs, never having to conform to standard or generic solutions.

LINERS

COLLECTION WEST LIGHT BROWN #102

COLLECTION PRESCOTT SOUL WHITE #200

COLLECTION PRESCOTT CINDER #205

**Leather Liner** 

Our leather liners are available for all of our metal and wood drawers as well as cabinets. Unique and made to last a lifetime. Our highly skilled artisans craft each piece by hand with quality and endurance in mind. The leather liners prevent scratching while adding a soft, durable surface along with a touch of sophistication, beauty, and refinement.