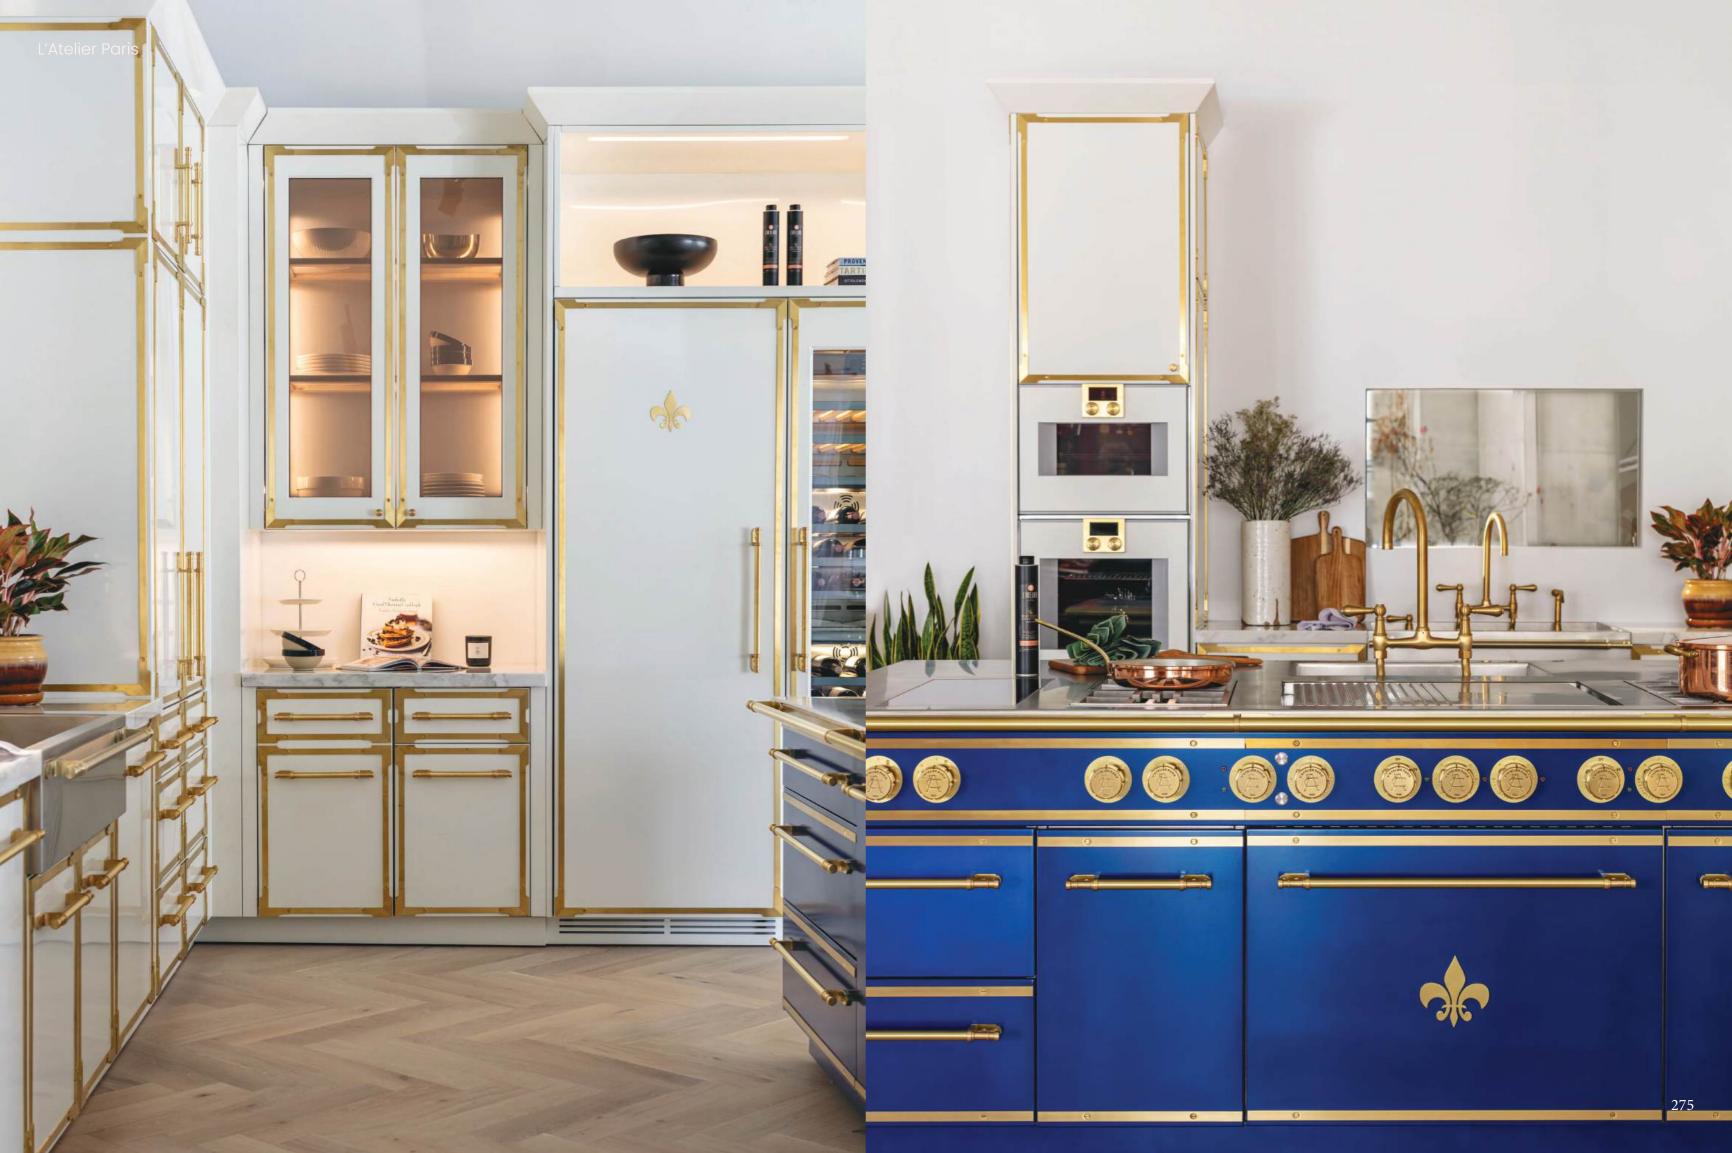

### FRENCH RANGES

#### La Provençale

La Provençale seamlessly blends cutting-edge technology with timeless French elegance. Whether you choose a bespoke creation or a prêt-à-porter option, these French ranges and suites boast 650mm (26") deep cooking surface, capturing the very essence of L'Atelier Paris Haute Design

#### La Grande Cuisine Professionnelle

La Grande Cuisine Professionnelle: Designed for the passionate home chef who demands restaurant-grade performance. With its expansive 800mm (31-1/2") deep cooking surface and unparalleled versatility, this range brings the power and precision of a Michelin-starred kitchen to your home