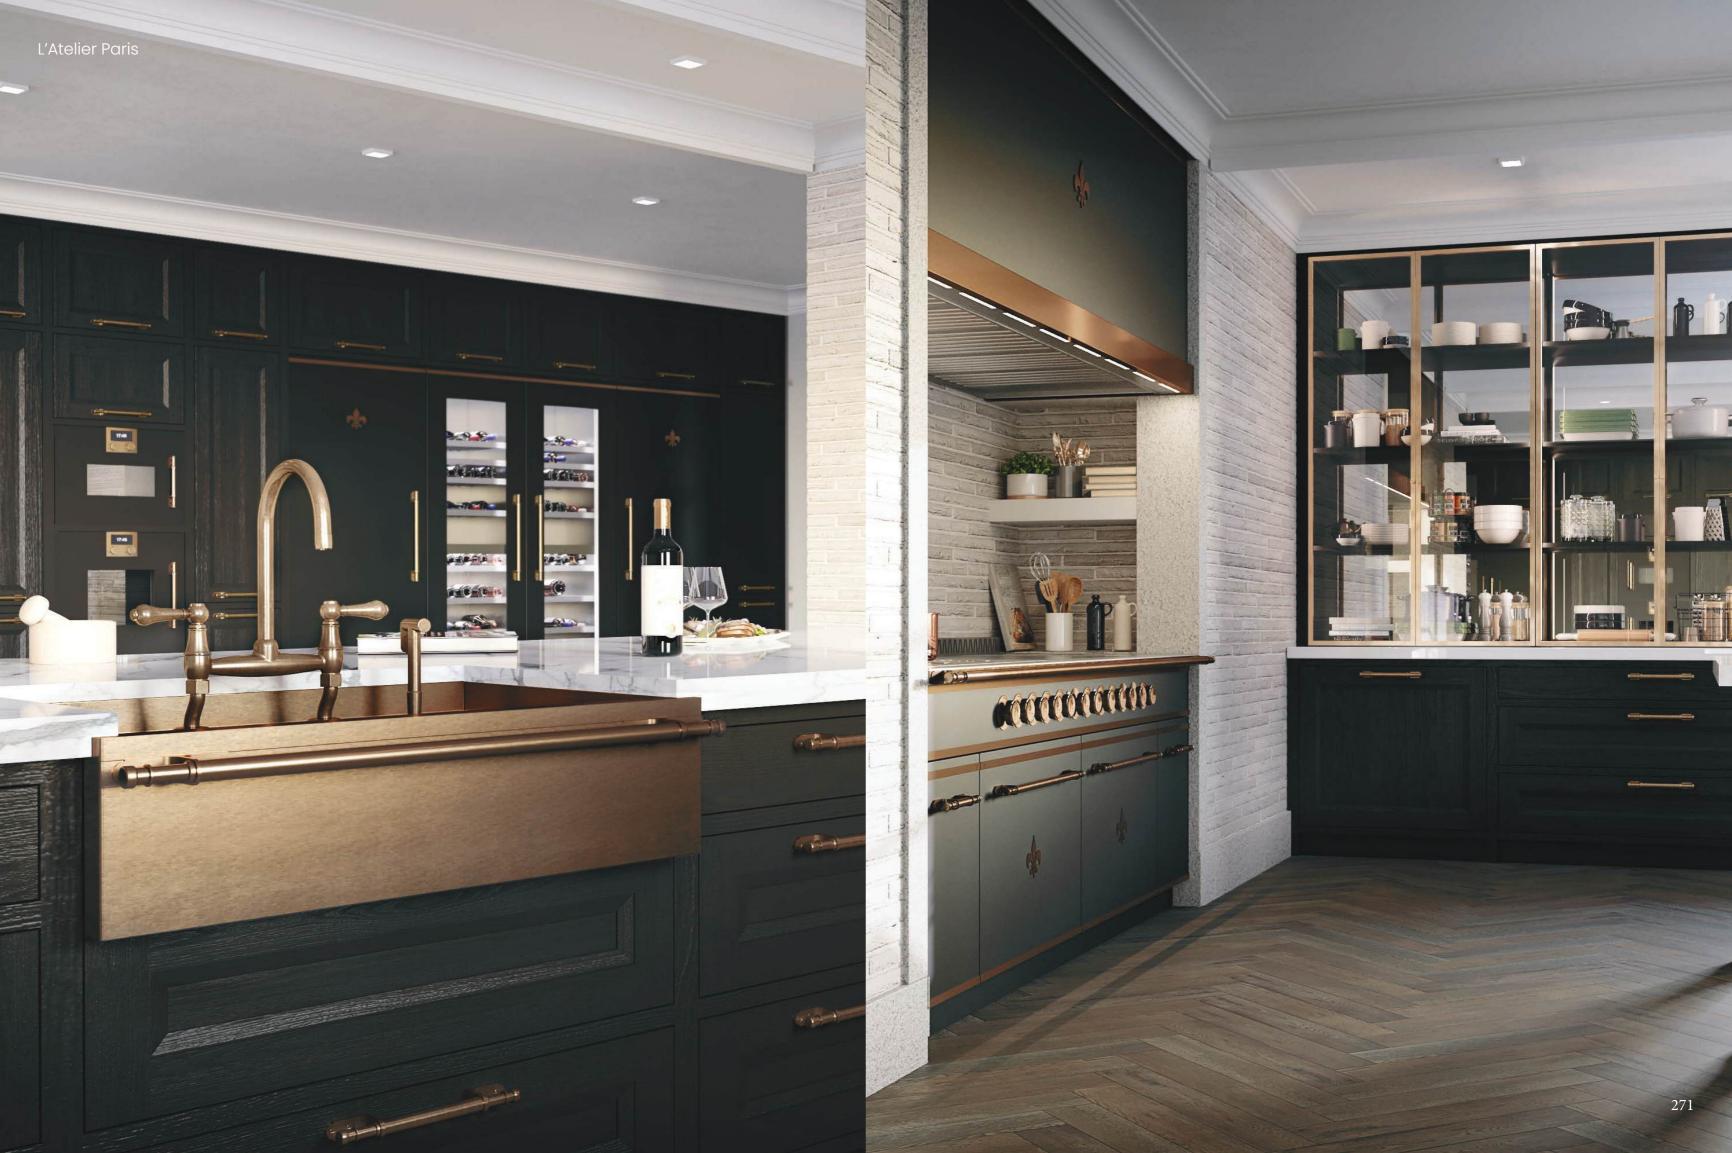

# COMPLETE KITCHEN DESIGN

107

L'Atelier Paris offers a solution for every design you envision. Explore our wide array of finishes and amenities to craft a kitchen worthy of your unique style. We offer options for every taste, from opulence to modernist simplicity.

CABINETRY

We provide premier options for wood and metal cabinetry using the most modern technology and craftsmanship.

STYLES

Some things are meant to endure; classic design, for example. France is the birthplace of haute cuisine—and that is where our inspiration is taken from. Le Classique is our tribute to the château kitchens, where this tradition first reached its full expression.

## Stainless Steel Cabinetry: Le Transitionelle

Allow us to present the moment where modern becomes classic. In its bespoke craftsmanship and stately lines, you can see the imprint of L'Atelier's French-inspired tradition. Le Transitionnelle's look, however, is subtly evolved, allowing it to accommodate technological advances our predecessors could scarcely have imagined.