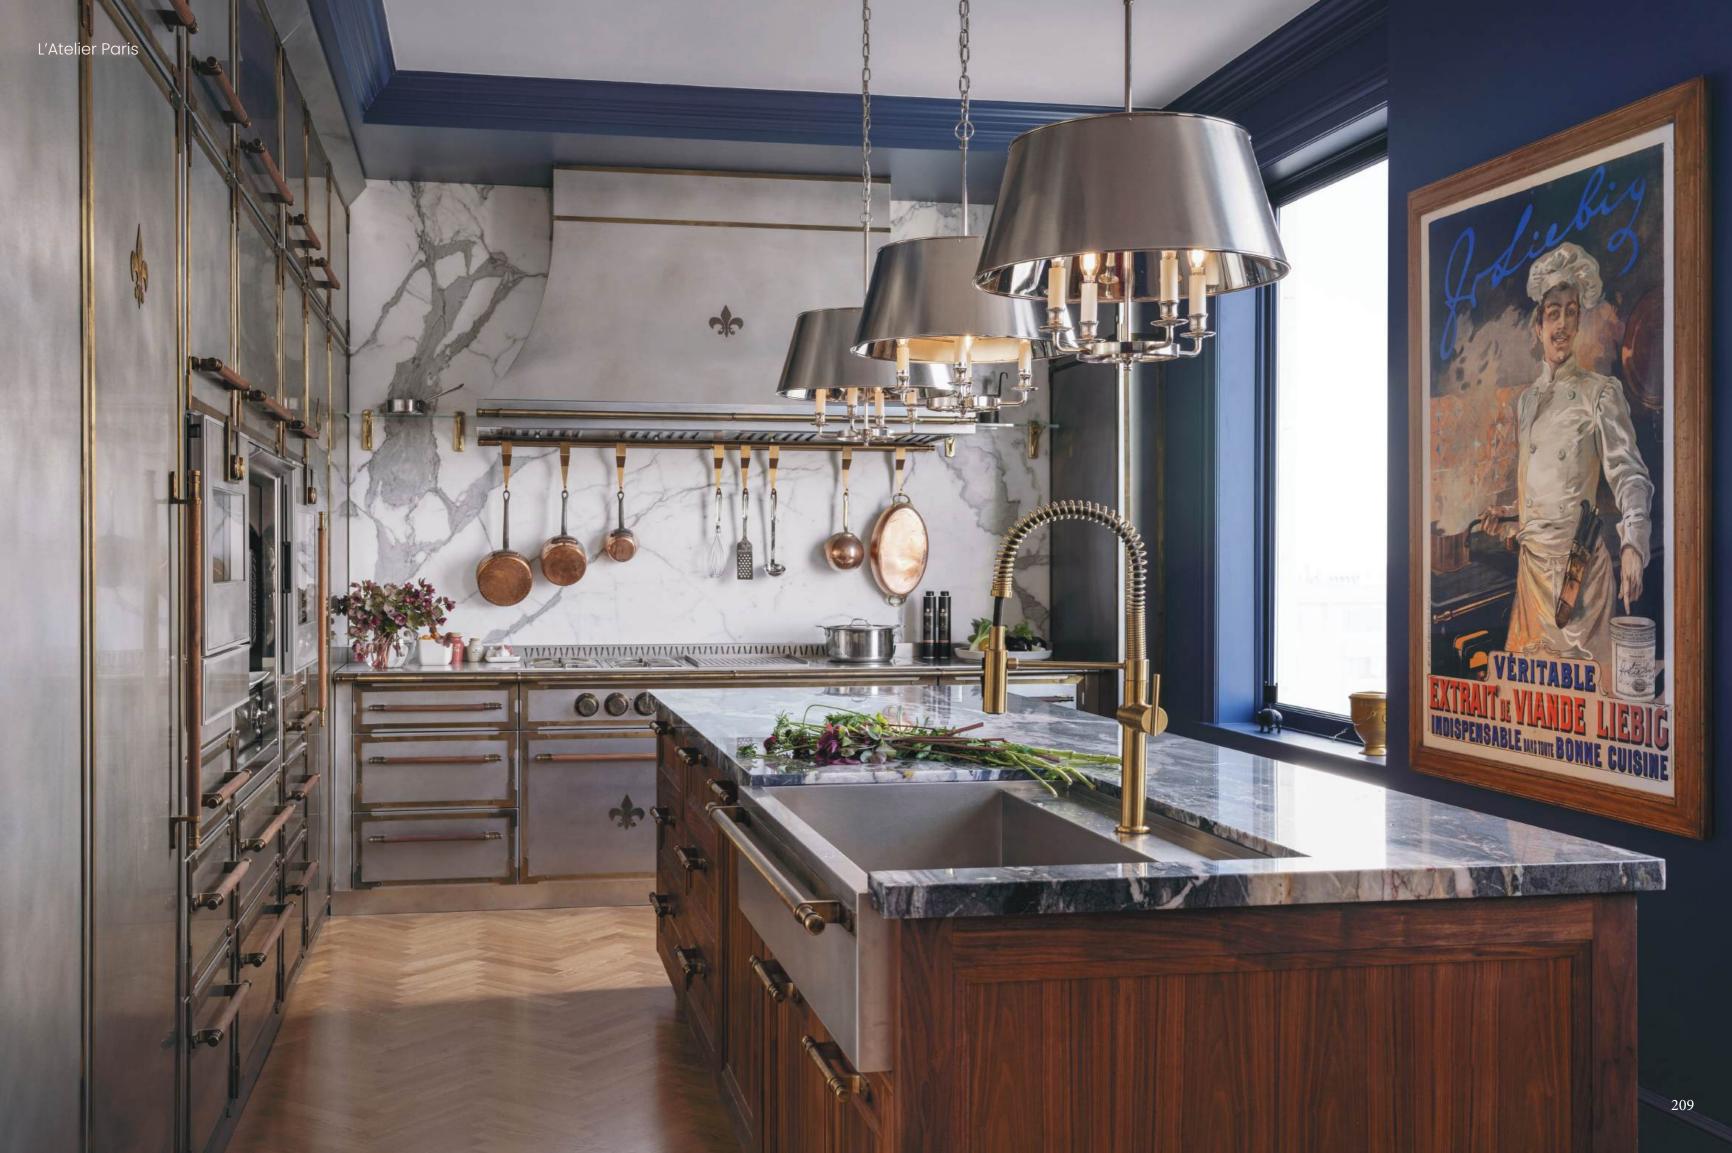

CABINETRY

We provide premier options for wood and metal cabinetry using the most modern technology and craftsmanship.

STYLES

Some things are meant to endure; classic design, for example. France is the birthplace of haute cuisine—and that is where our inspiration is taken from. Le Classique is our tribute to the château kitchens, where this tradition first reached its full expression.

## Stainless Steel Cabinetry: Le Transitionelle

Allow us to present the moment where modern becomes classic. In its bespoke craftsmanship and stately lines, you can see the imprint of L'Atelier's French-inspired tradition. Le Transitionnelle's look, however, is subtly evolved, allowing it to accommodate technological advances our predecessors could scarcely have imagined.

# Stainless Steel Cabinetry: Le Contemporain

Our awe-inspiring metal kitchen cabinetry line is also our freshest and boldest yet. Le Contemporain is sleek and streamlined, a departure from the ornamentation of our classic styles in favor of a purer aesthetic. The beauty of this series comes entirely from its functional elements—a triumph of visual excellence born of the essential. In a time when efficiency has become a watchword, Le Contemporain offers reassurance that simplicity need not threaten the soul.