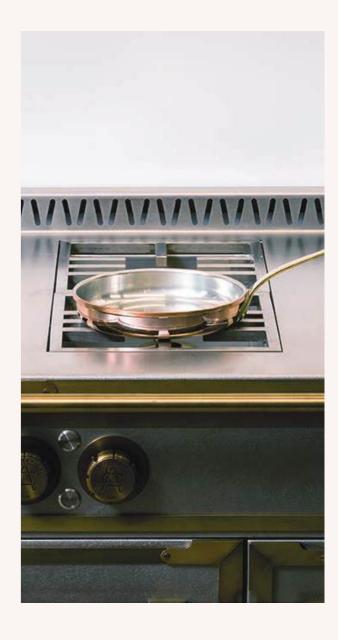

HEIRLOOM COPPER COOKWARE

HEIRLOON COPPER COOKWARE

COMPLETE COPPER COOKWARE

Copper cookware 11-piece set, tin-lined, polished

COPPER STOCK POT

copper stock pot with lid 9-7/16" in Ø (24 cm), tin-lined, polished finish, handles in brass.

### COPPER SAUCEPAN

copper saucepot with lid 11" in  $\emptyset$  (28 cm), tin-lined, polished finish, handles in brass.

COPPER AUTÉ/FRYING

l'atelier paris solid copper sauté/frying pan 8-3/4" in  $\emptyset$  (22 cm), tin-lined, polished finish, handles in brass.