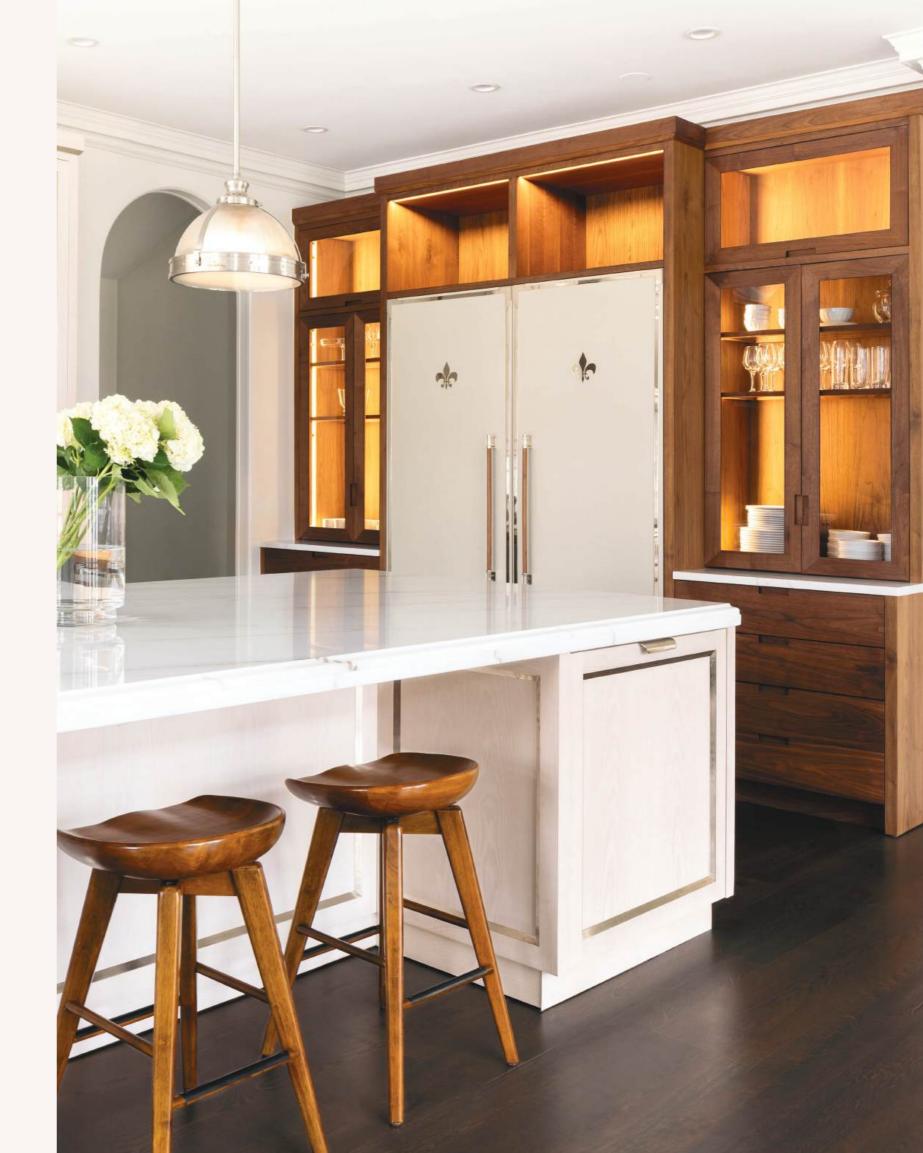

# COMPLETE KITCHEN DESIGN

107

L'Atelier Paris offers a solution for every design you envision. Explore our wide array of finishes and amenities to craft a kitchen worthy of your unique style. We offer options for every taste, from opulence to modernist simplicity.

CABINETRY

We provide premier options for wood and metal cabinetry using the most modern technology and craftsmanship.

STYLES

Some things are meant to endure; classic design, for example. France is the birthplace of haute cuisine—and that is where our inspiration is taken from. Le Classique is our tribute to the château kitchens, where this tradition first reached its full expression.

## Stainless Steel Cabinetry: Le Transitionelle

Allow us to present the moment where modern becomes classic. In its bespoke craftsmanship and stately lines, you can see the imprint of L'Atelier's French-inspired tradition. Le Transitionnelle's look, however, is subtly evolved, allowing it to accommodate technological advances our predecessors could scarcely have imagined.