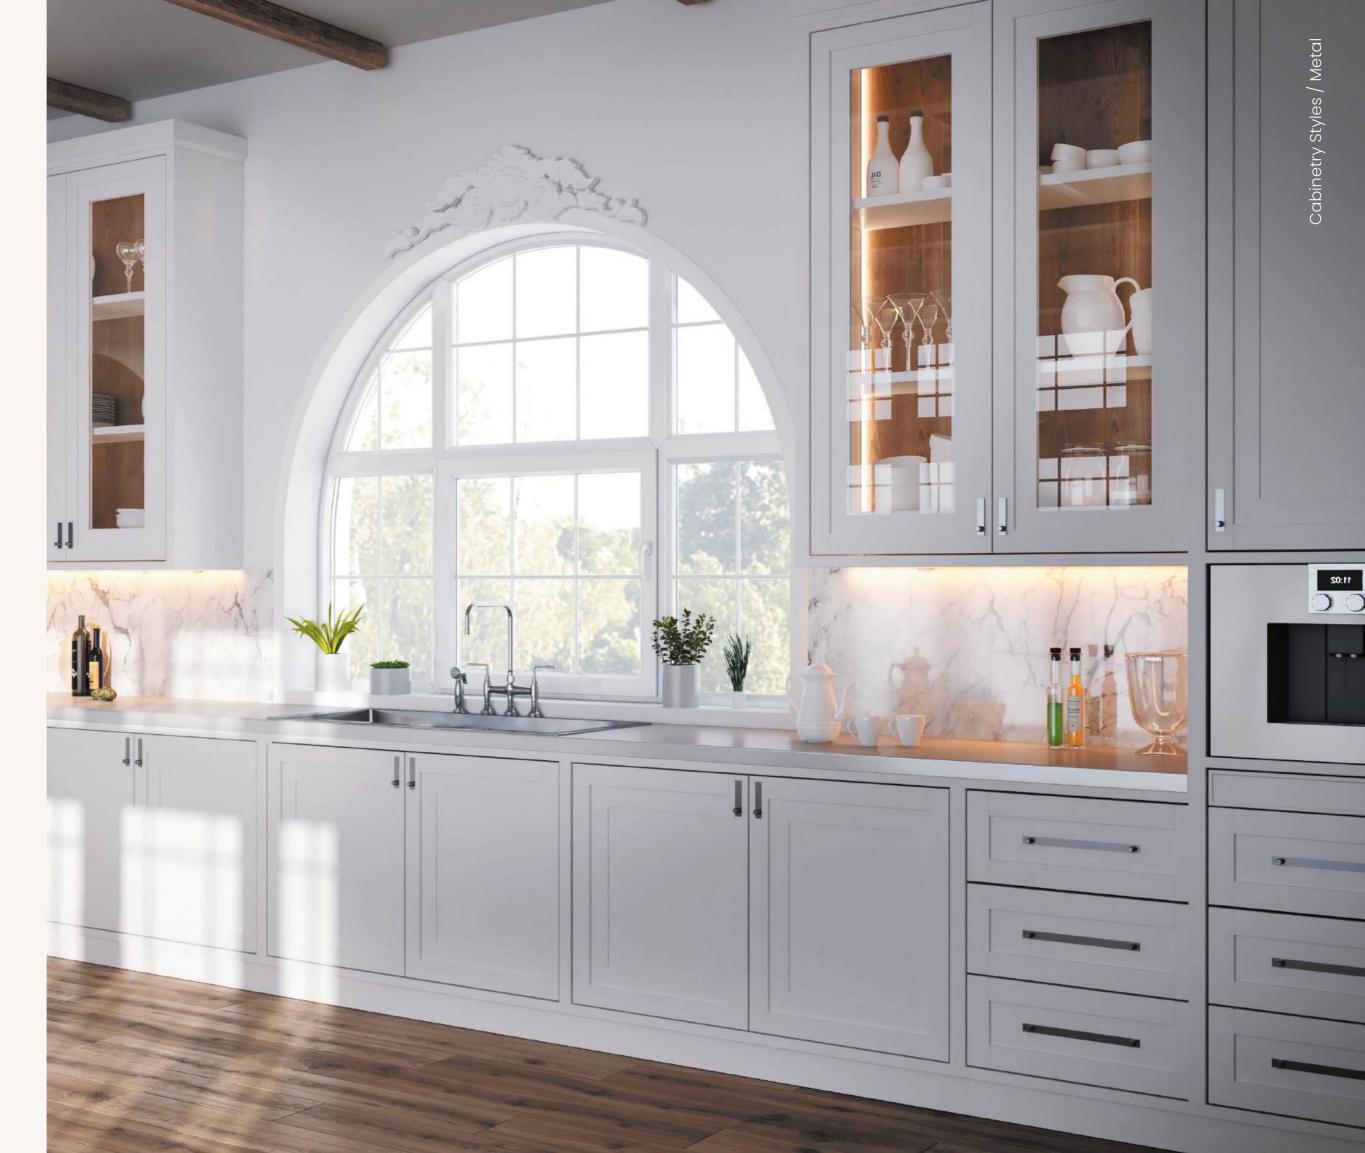

# Stainless Steel Cabinetry: Le Contemporain

Our awe-inspiring metal kitchen cabinetry line is also our freshest and boldest yet. Le Contemporain is sleek and streamlined, a departure from the ornamentation of our classic styles in favor of a purer aesthetic. The beauty of this series comes entirely from its functional elements—a triumph of visual excellence born of the essential. In a time when efficiency has become a watchword, Le Contemporain offers reassurance that simplicity need not threaten the soul.