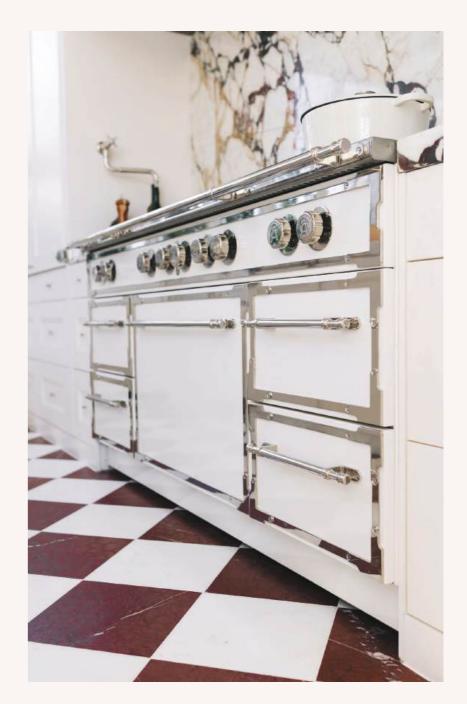

### FRENCH RANGES

#### La Provençale

La Provençale seamlessly blends cutting-edge technology with timeless French elegance. Whether you choose a bespoke creation or a prêt-à-porter option, these French ranges and suites boast 650mm (26") deep cooking surface, capturing the very essence of L'Atelier Paris Haute Design