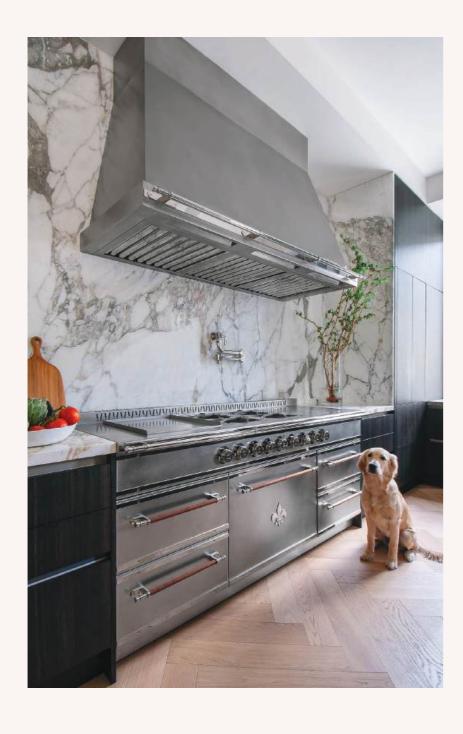

### FRENCH RANGES

#### La Provençale

La Provençale seamlessly blends cutting-edge technology with timeless French elegance. Whether you choose a bespoke creation or a prêt-à-porter option, these French ranges and suites boast 650mm (26") deep cooking surface, capturing the very essence of L'Atelier Paris Haute Design

#### La Grande Cuisine Professionnelle

La Grande Cuisine Professionnelle: Designed for the passionate home chef who demands restaurant-grade performance. With its expansive 800mm (31-1/2") deep cooking surface and unparalleled versatility, this range brings the power and precision of a Michelin-starred kitchen to your home