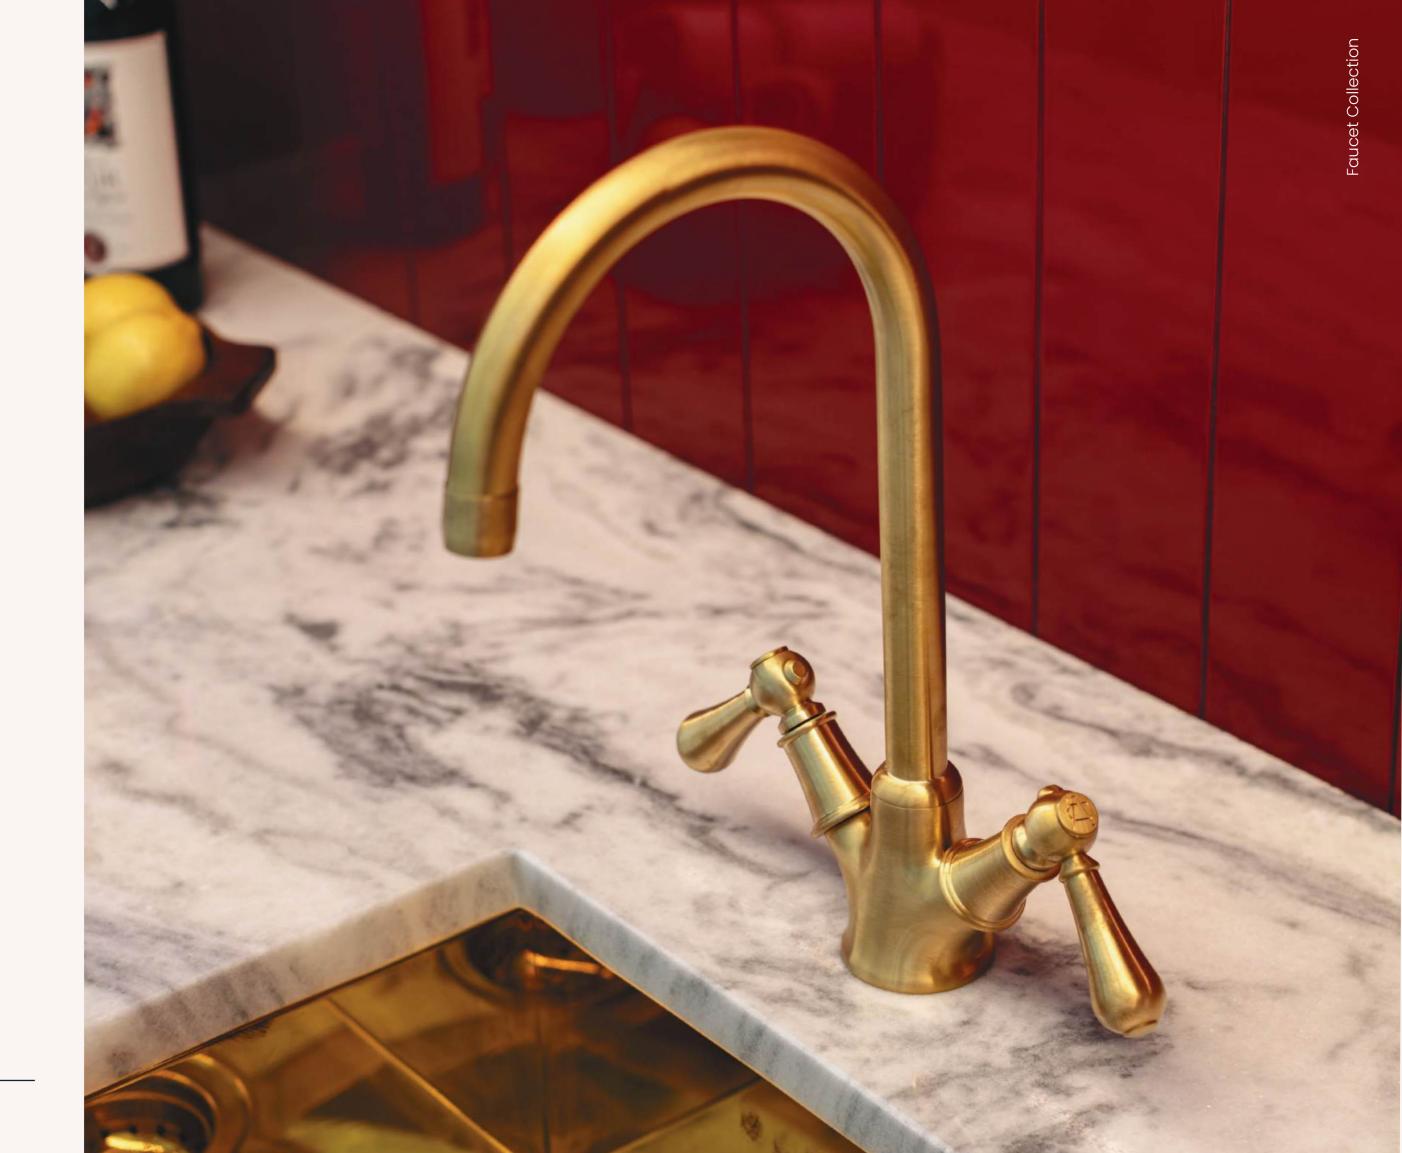

POLISHED CHROME

POLISHED NICKEL

The Bar/Prep Fautet

BRUSHED COOPER

POLISHED COOPER

BRUSHED NICKEL

POLISHED NICKEL

BURNISHED BRASS

POLISHED BRASS

BRUSHED CHROME

POLISHED CHROME

BRUSHED GUNMETAL

POLISHED GUNMETAL

The Bridge Faucet + Side Sprayer

The Single Hole Gooseneck + Side Sprayer

POLISHED CHROM

POLISHED NICKEL

BURNISHED BRASS