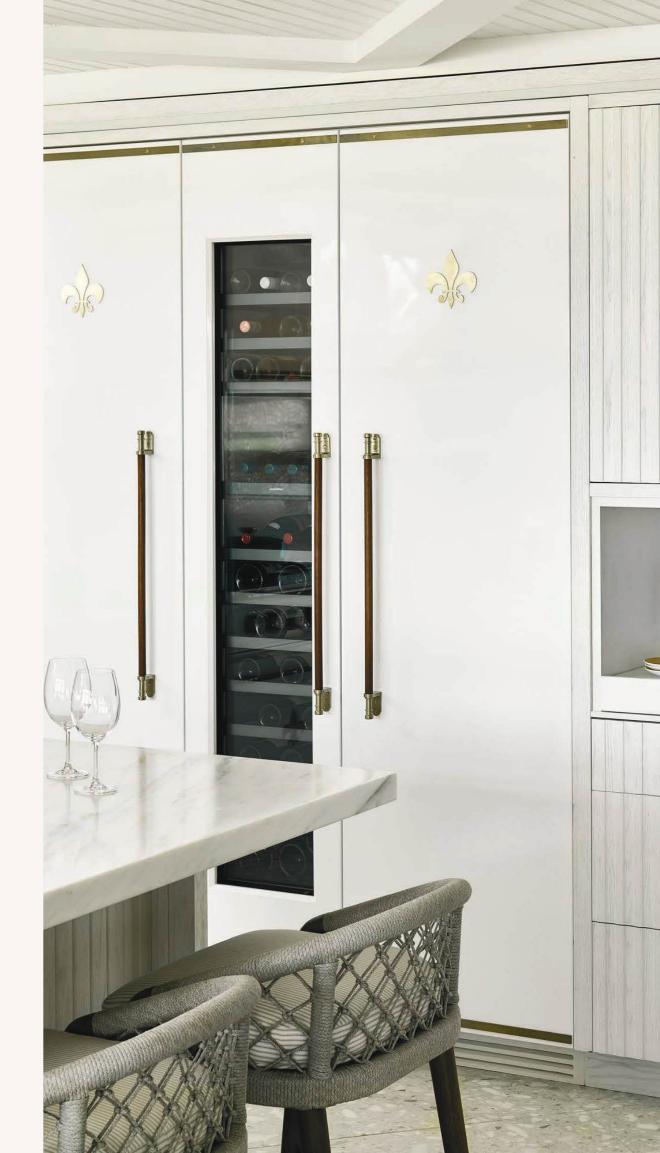

WINE PRESERVATION UNITS

400 Series Wine Preservation Units are fully integrated, with glass door available in 18" or 24" widths as well as under-counter styles. The perfect way to keep wines ready to drink and accessible in your kitchen.