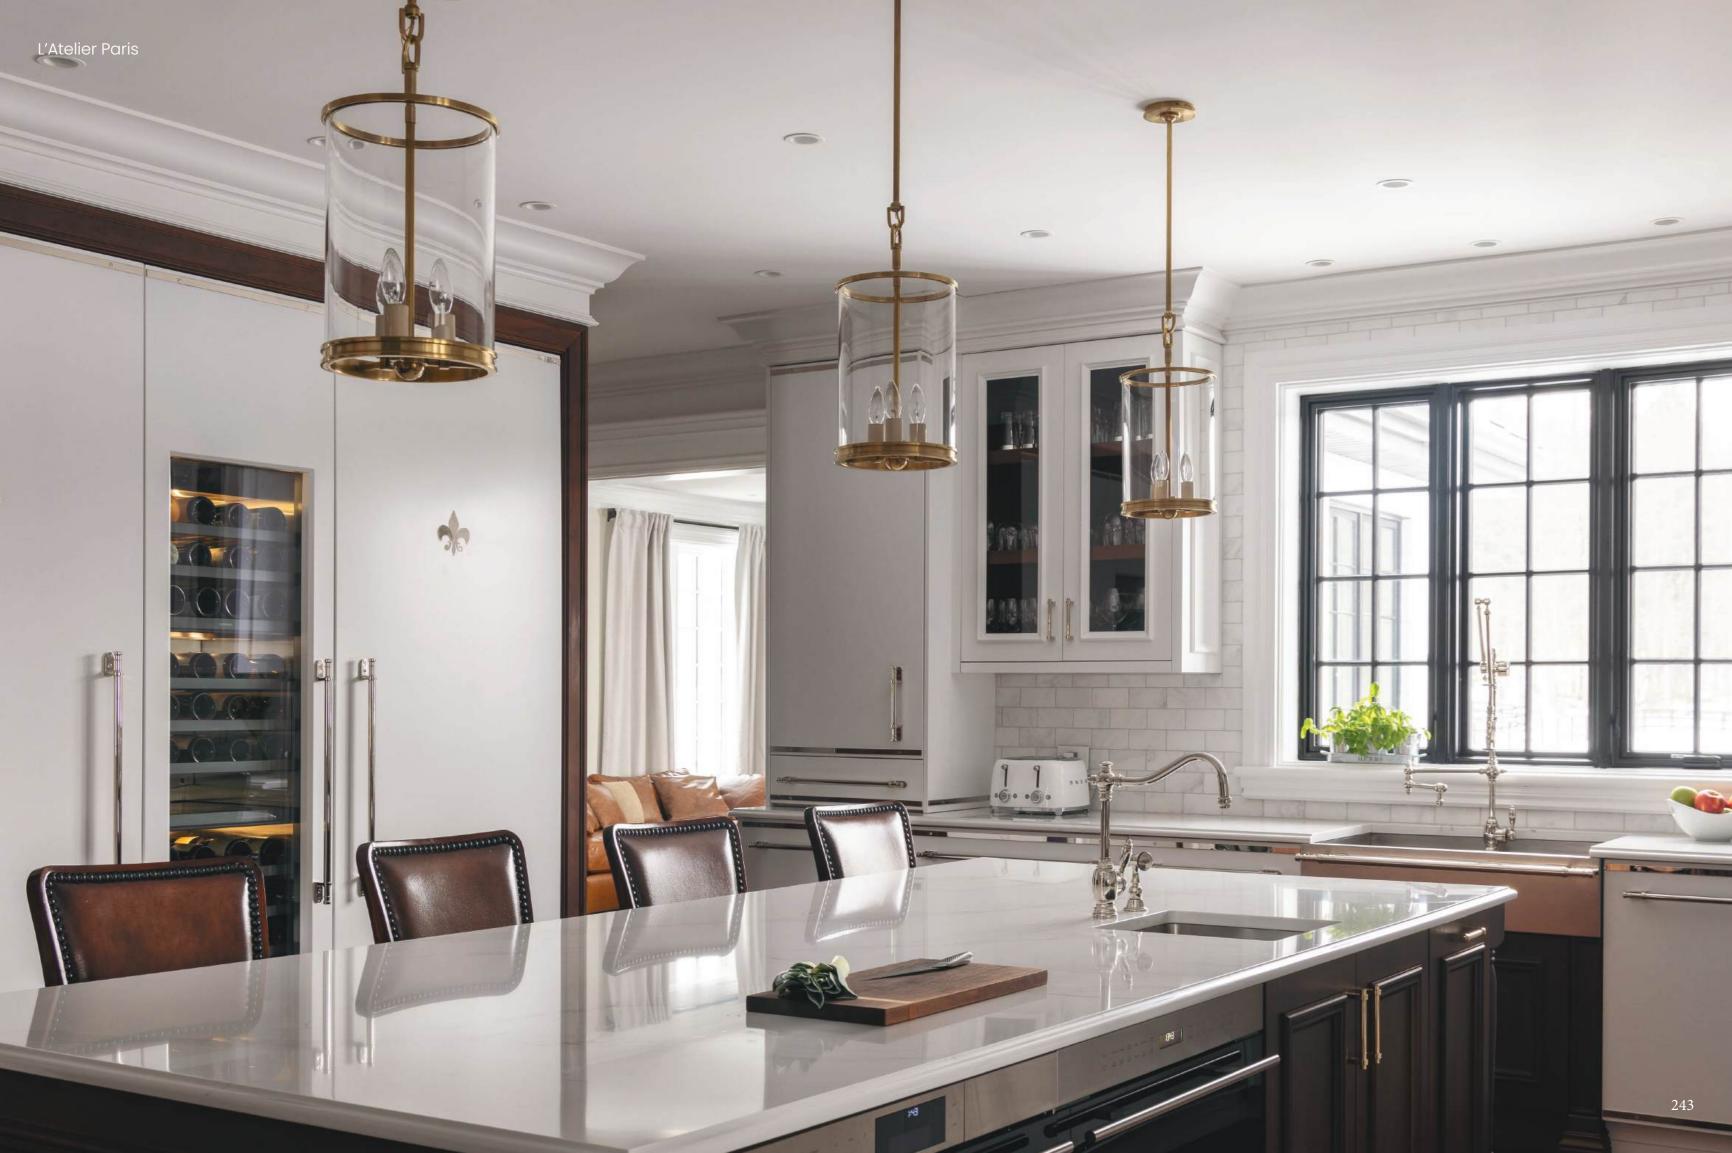

# COMPLETE KITCHEN DESIGN

107

L'Atelier Paris offers a solution for every design you envision. Explore our wide array of finishes and amenities to craft a kitchen worthy of your unique style. We offer options for every taste, from opulence to modernist simplicity.

### FULL COLUMN REFRIGERATOR AND FREEZERS

400 Series Refrigeration Freezer Columns are available in a variety of sizes, ranging from 24", 30", and 36" wide, and can be combined with wine storage with wine storage units and cabinetry. Fully integrated.

### COMBINATION REFRIGERATOR FREEZER

400 Series two- and three-door Combination Refrigeration/Freezers are available in 30" and 36" width options, and can be combined with wine storage with wine storage units and cabinetry. Fully integrated.

WINE PRESERVATION UNITS

400 Series Wine Preservation Units are fully integrated, with glass door available in 18" or 24" widths as well as under-counter styles. The perfect way to keep wines ready to drink and accessible in your kitchen.