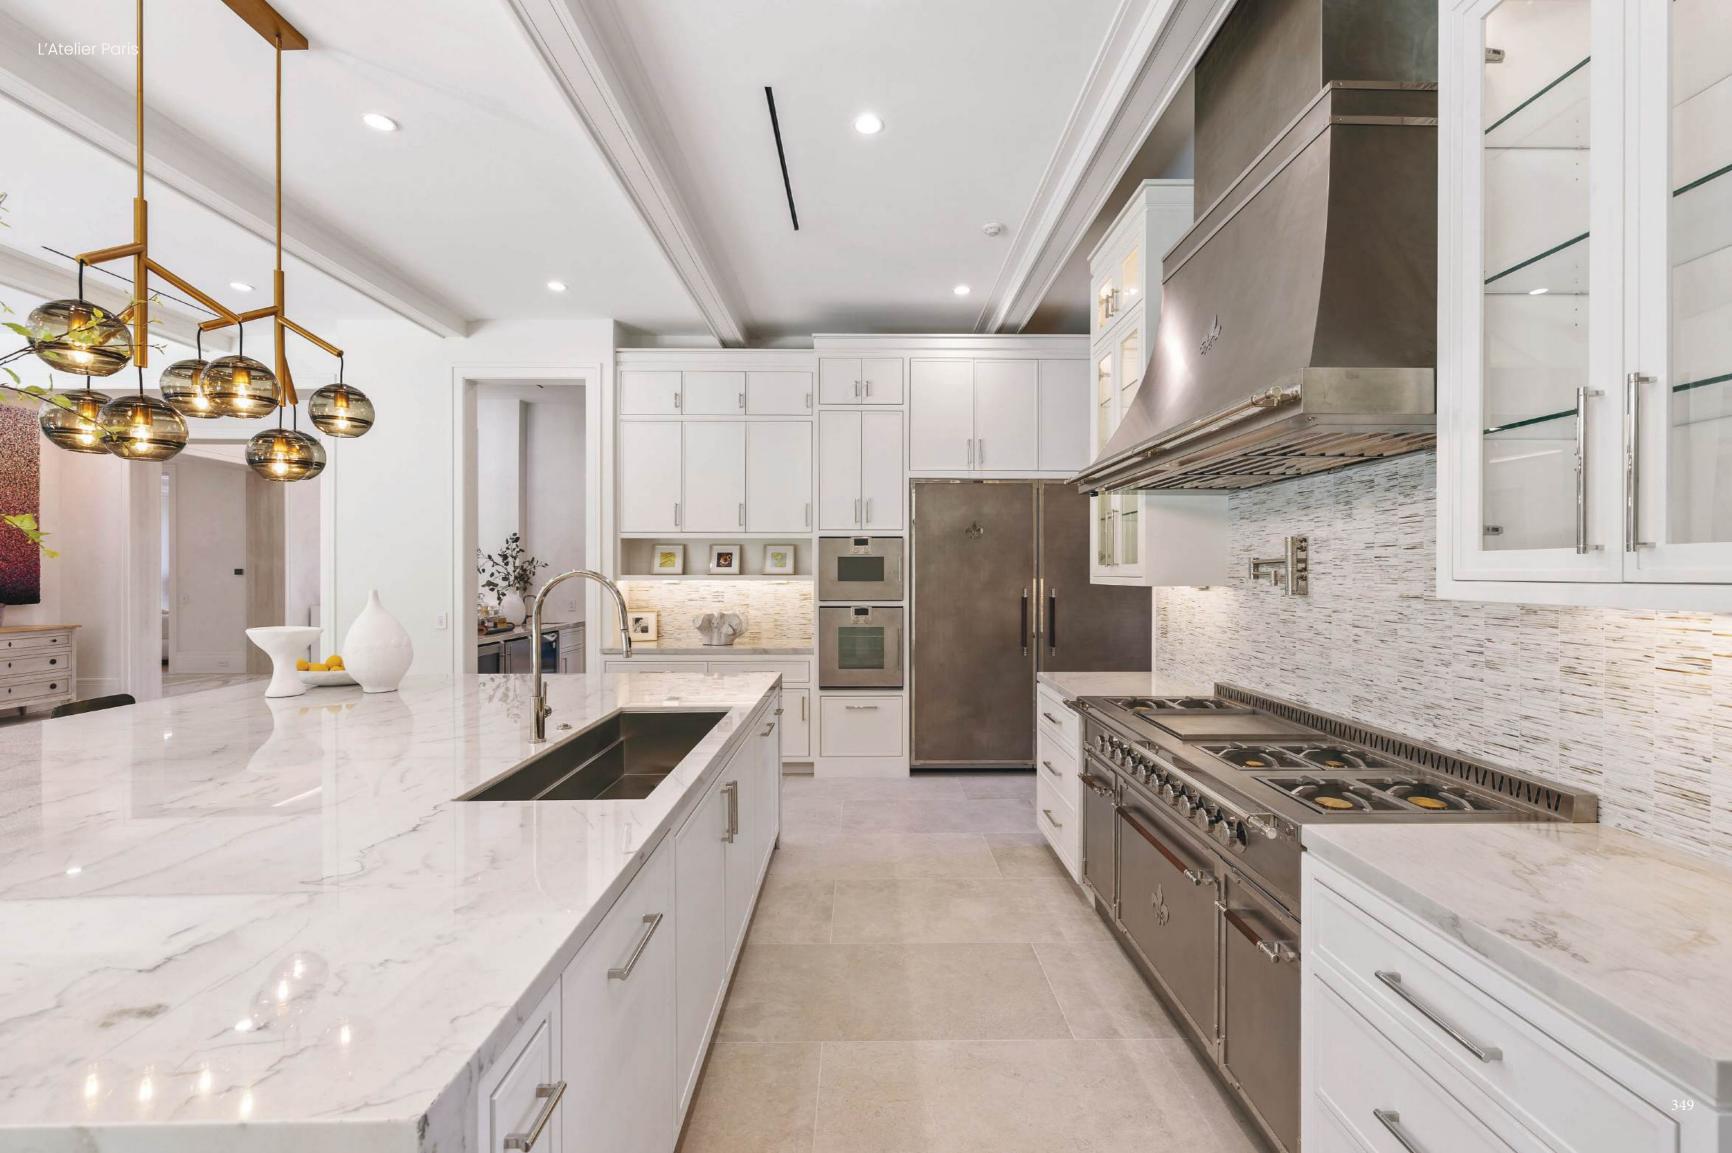

# COMPLETE KITCHEN DESIGN

107

L'Atelier Paris offers a solution for every design you envision. Explore our wide array of finishes and amenities to craft a kitchen worthy of your unique style. We offer options for every taste, from opulence to modernist simplicity.

CABINETRY

We provide premier options for wood and metal cabinetry using the most modern technology and craftsmanship.

STYLES

Some things are meant to endure; classic design, for example. France is the birthplace of haute cuisine—and that is where our inspiration is taken from. Le Classique is our tribute to the château kitchens, where this tradition first reached its full expression.

Refrigerators & Wine Storage

Complete Kitchens 169

BUILT-INS

Convection, combi, microwaves, and even full-blown professional ovens are available among your options when designing your kitchen. Performance and quality go without saying, but you will never need to sacrifice looks and beauty.