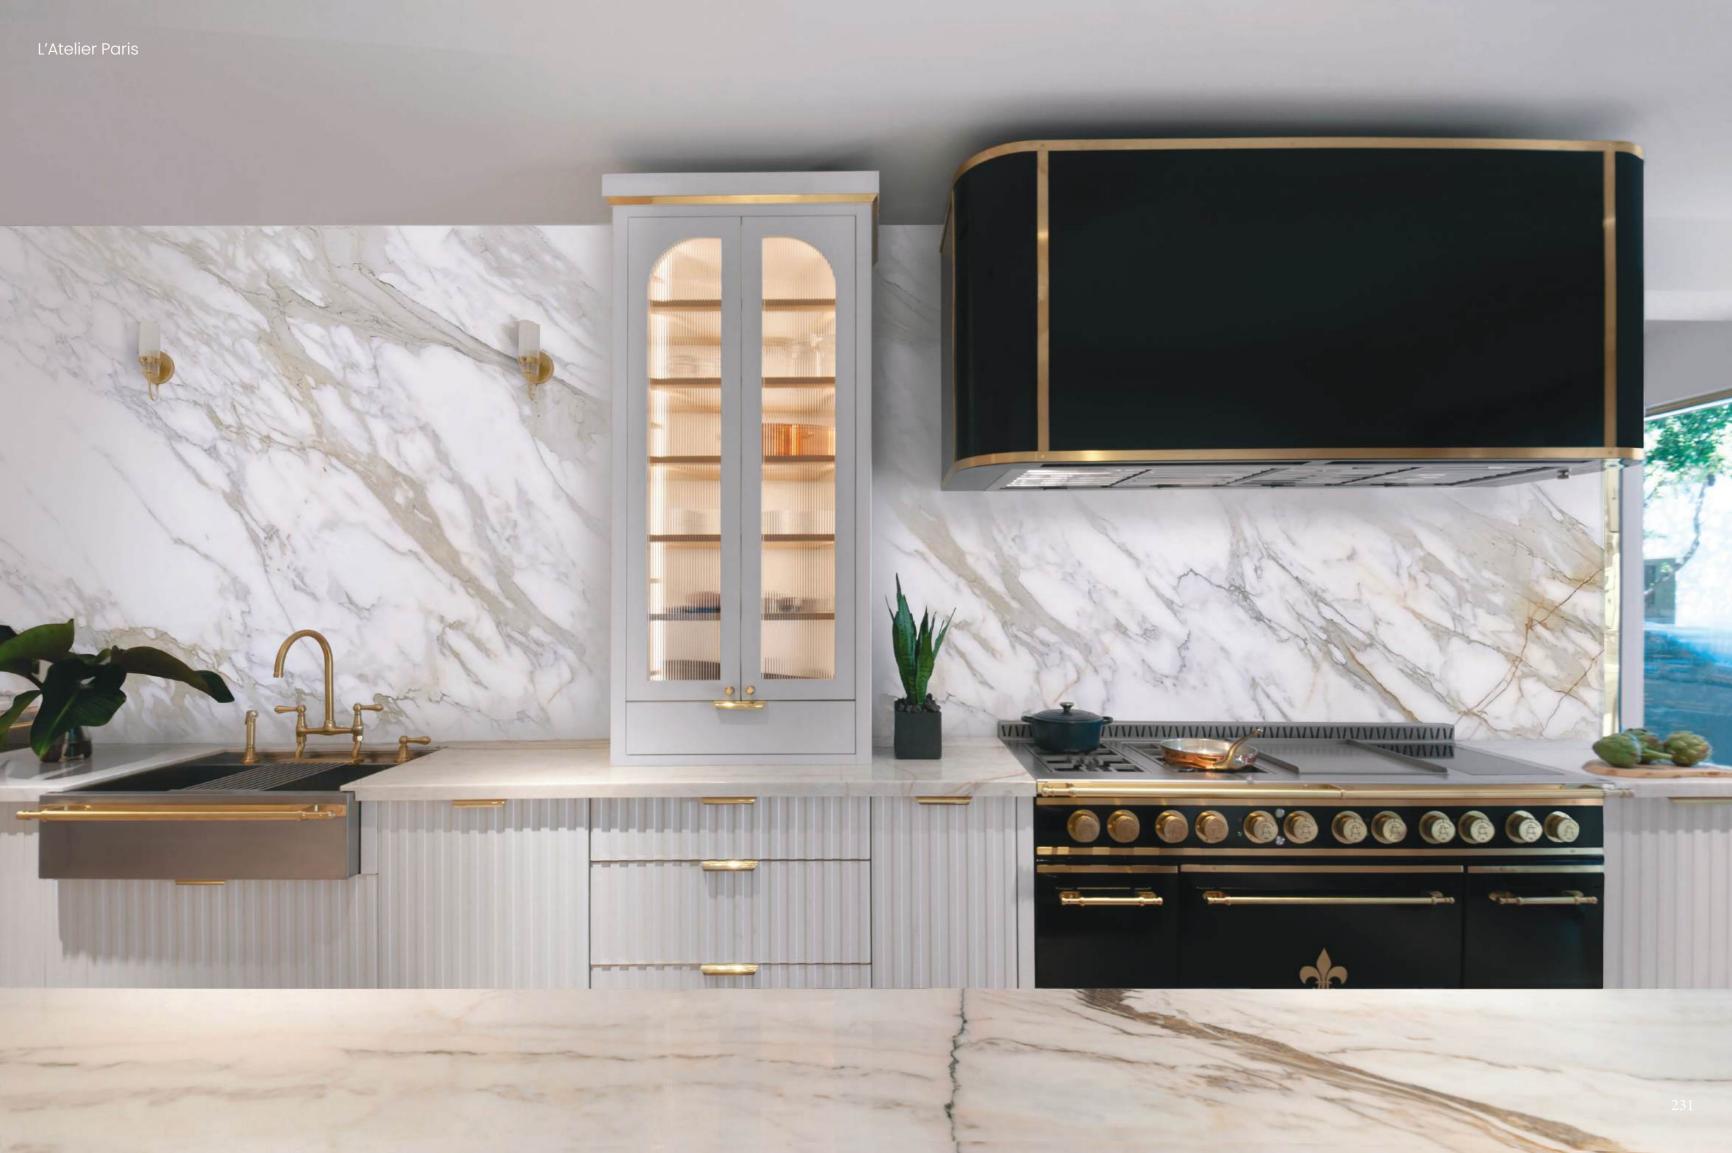

### FRENCH RANGES

#### La Grande Cuisine Professionnelle

La Grande Cuisine Professionnelle: Designed for the passionate home chef who demands restaurant-grade performance. With its expansive 800mm (31-1/2") deep cooking surface and unparalleled versatility, this range brings the power and precision of a Michelin-starred kitchen to your home