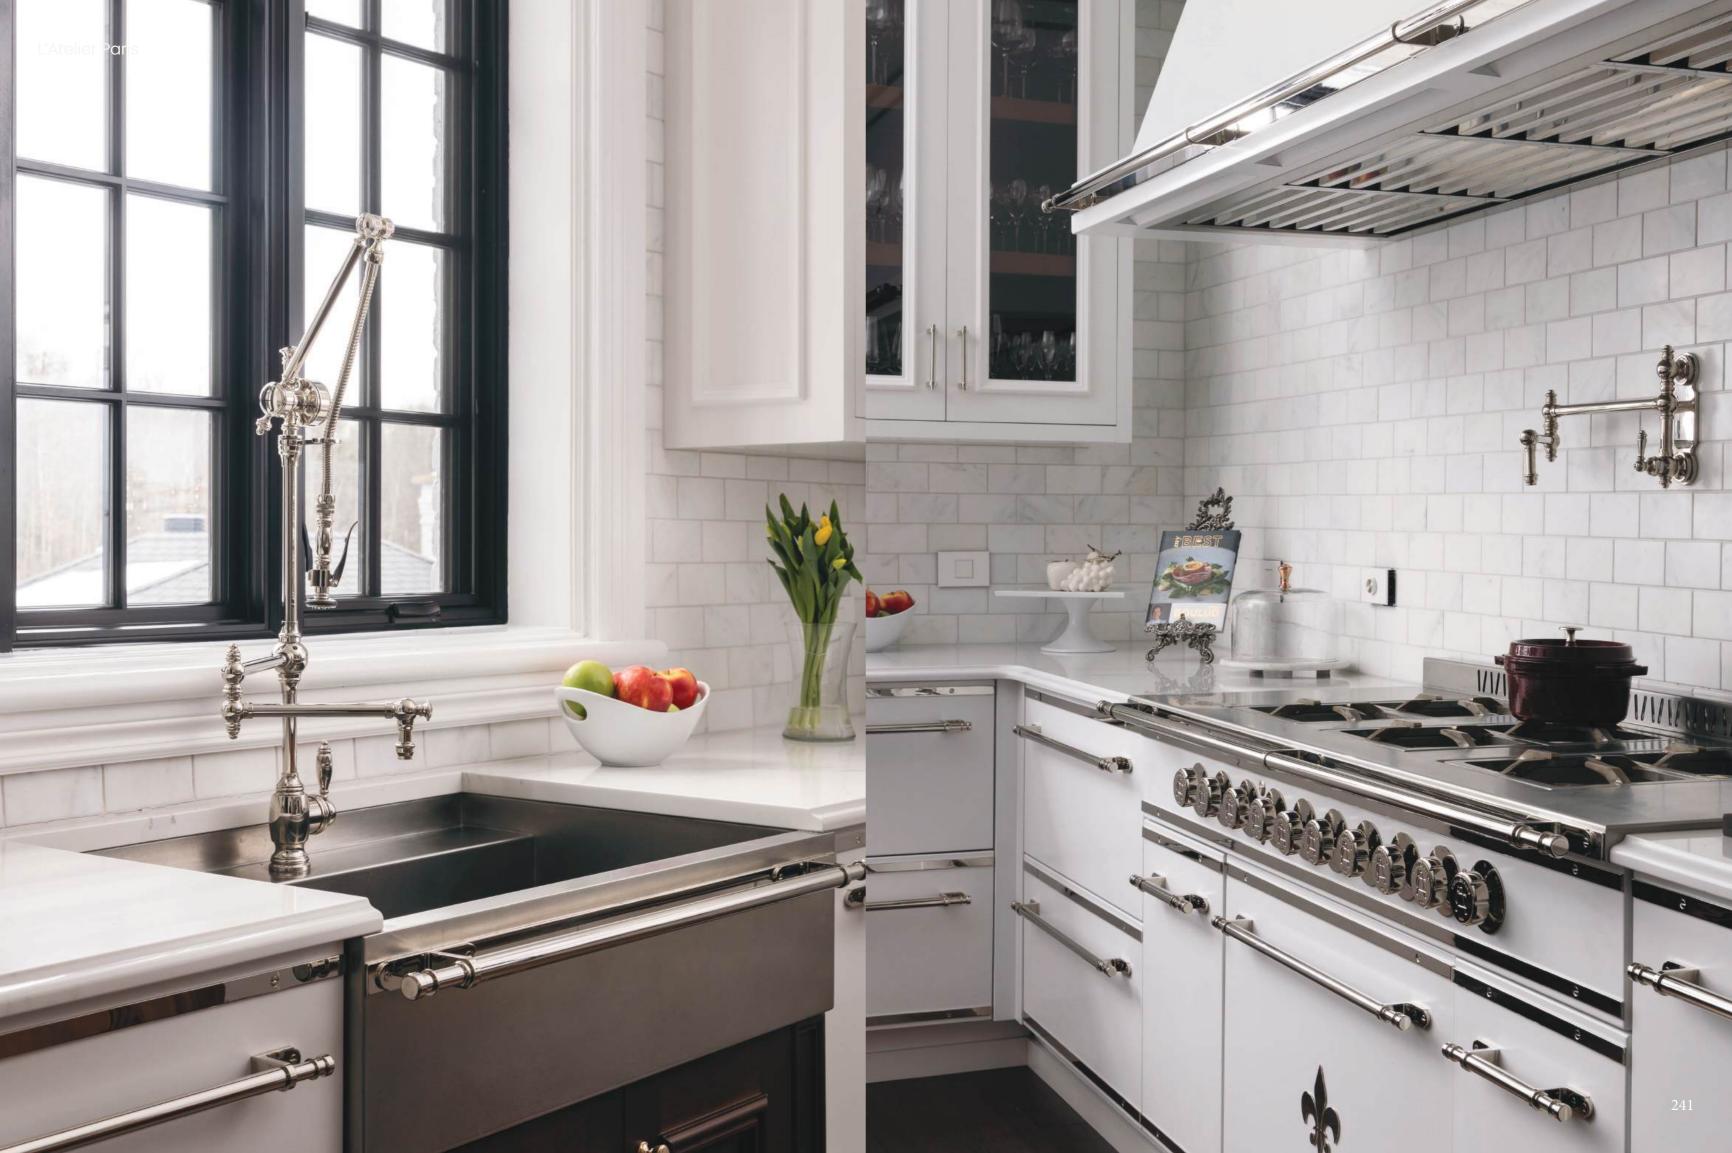

#### La Provençale

La Provençale seamlessly blends cutting-edge technology with timeless French elegance. Whether you choose a bespoke creation or a prêt-à-porter option, these French ranges and suites boast 650mm (26") deep cooking surface, capturing the very essence of L'Atelier Paris Haute Design

#### La Grande Cuisine Professionnelle

La Grande Cuisine Professionnelle: Designed for the passionate home chef who demands restaurant-grade performance. With its expansive 800mm (31-1/2") deep cooking surface and unparalleled versatility, this range brings the power and precision of a Michelin-starred kitchen to your home

# COOKING RANGES SERIES

53

Choose your cooktop elements, ovens, cabinets, and everything in between.

Know that you are not bound by size, color, or cooking elements. You choose what works for your needs, and we will build your dream French range for you.