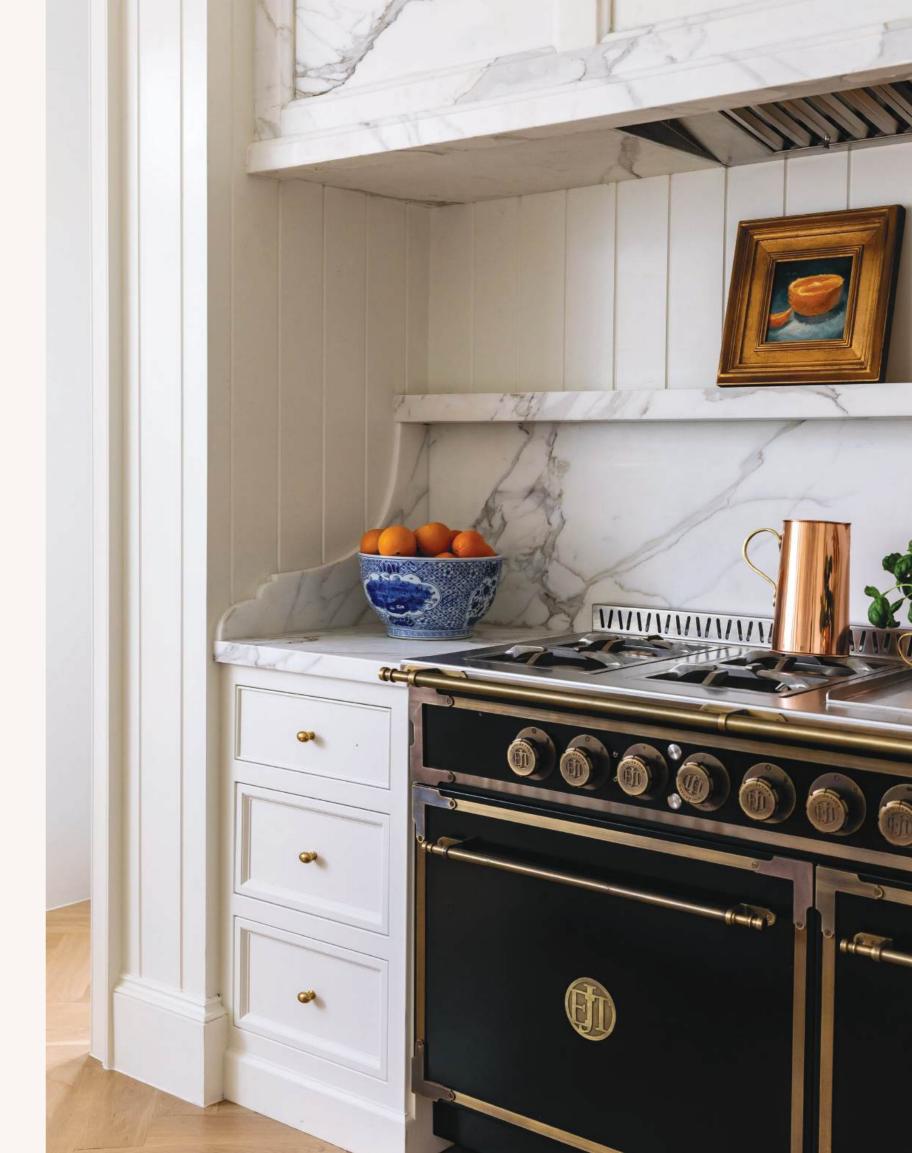

### FRENCH RANGES

#### La Provençale

La Provençale seamlessly blends cutting-edge technology with timeless French elegance. Whether you choose a bespoke creation or a prêt-à-porter option, these French ranges and suites boast 650mm (26") deep cooking surface, capturing the very essence of L'Atelier Paris Haute Design

#### La Grande Cuisine Professionnelle

La Grande Cuisine Professionnelle: Designed for the passionate home chef who demands restaurant-grade performance. With its expansive 800mm (31-1/2") deep cooking surface and unparalleled versatility, this range brings the power and precision of a Michelin-starred kitchen to your home