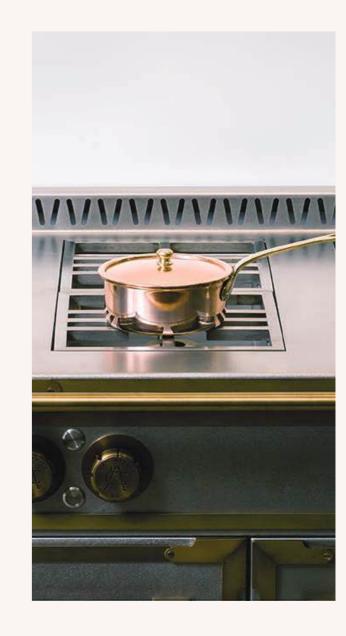

HEIRLOOM COPPER COOKWARE

HEIRLOON COPPER COOKWARE

COMPLETE COPPER COOKWARE

Copper cookware 11-piece set, tin-lined, polished

COPPER STOCK POT

copper stock pot with lid 9-7/16" in Ø (24 cm), tin-lined, polished finish, handles in brass.

COPPER SAUCEPAN

copper saucepot with lid 6-5/16" in  $\emptyset$  (16 cm), tin-lined, polished finish, handles in brass.

Heirloom Copper Cookware

Table & Cooking Accessories 365 364