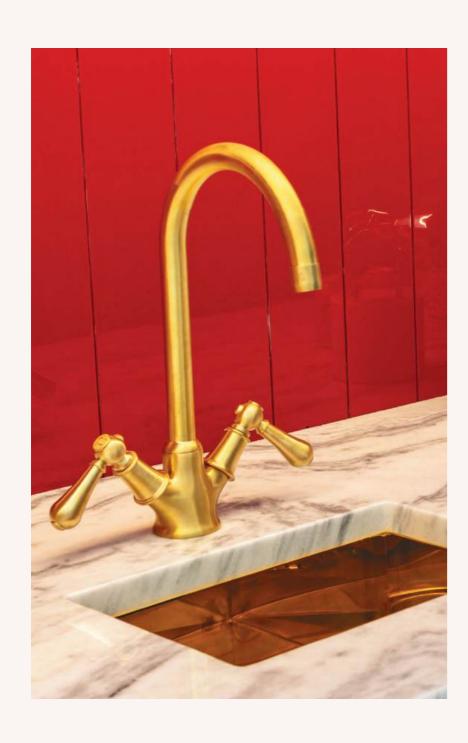

POLISHED CHROME

POLISHED NICKEL

The Bar/Prep Fautet

BRUSHED COOPER

POLISHED COOPER

BRUSHED NICKEL

POLISHED NICKEL

BURNISHED BRASS

POLISHED BRASS

BRUSHED CHROME

POLISHED CHROME

BRUSHED GUNMETAL

POLISHED GUNMETAL

The Bridge Faucet + Side Sprayer

The Single Hole Gooseneck + Side Sprayer

POLISHED CHROM

POLISHED NICKEL

BURNISHED BRASS

## The Pot Filler

Our collection of custom sinks ranges from apron front farm-style sinks to simple under- mounted or fully integrated to provide a perfect match to kitchen design or exceed in function. Available in many materials, such as hand-brushed stainless steel, brass, copper, or even PVD, offered with matching accessories and always custom made to any size.