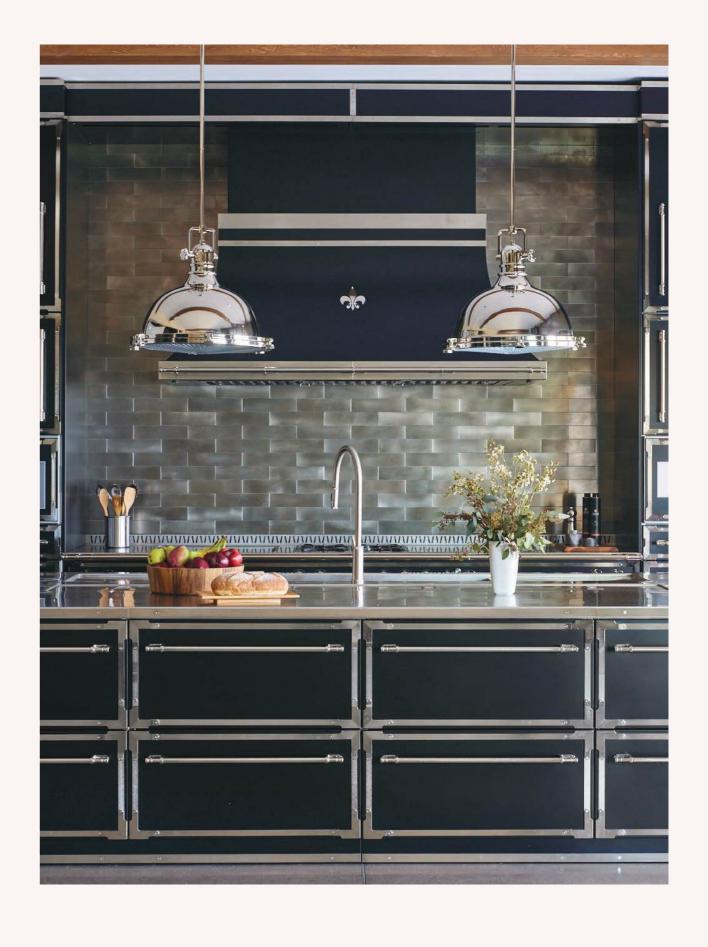

### FRENCH RANGES

#### La Grande Cuisine Professionnelle

La Grande Cuisine Professionnelle: Designed for the passionate home chef who demands restaurant-grade performance. With its expansive 800mm (31-1/2") deep cooking surface and unparalleled versatility, this range brings the power and precision of a Michelin-starred kitchen to your home