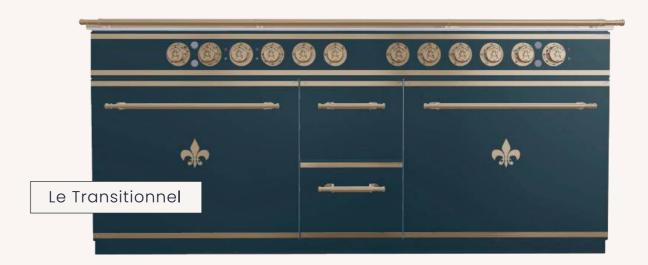

#### Range Styles

Now that you've selected your perfect range from our two exceptional lines, choose a style that speaks to your unique taste.

Le Classique

Le Transitionnel

or Le Contemporain

each embodies a distinct French allure and offers limitless customization. From exquisite materials and finishes to carefully curated accessories, your kitchen will be a testament to sophisticated French style, tailored precisely to your desires.

#### Le Transitionelle

Where Classic Meets Contemporary

Le Transitionnel seamlessly merges the boldness of modern trends with the timeless elegance of classic elements. In its bespoke craftsmanship and stately lines, you'll discover the enduring influence of L'Atelier's French heritage.

It's a testament to the fact that true style transcends time.