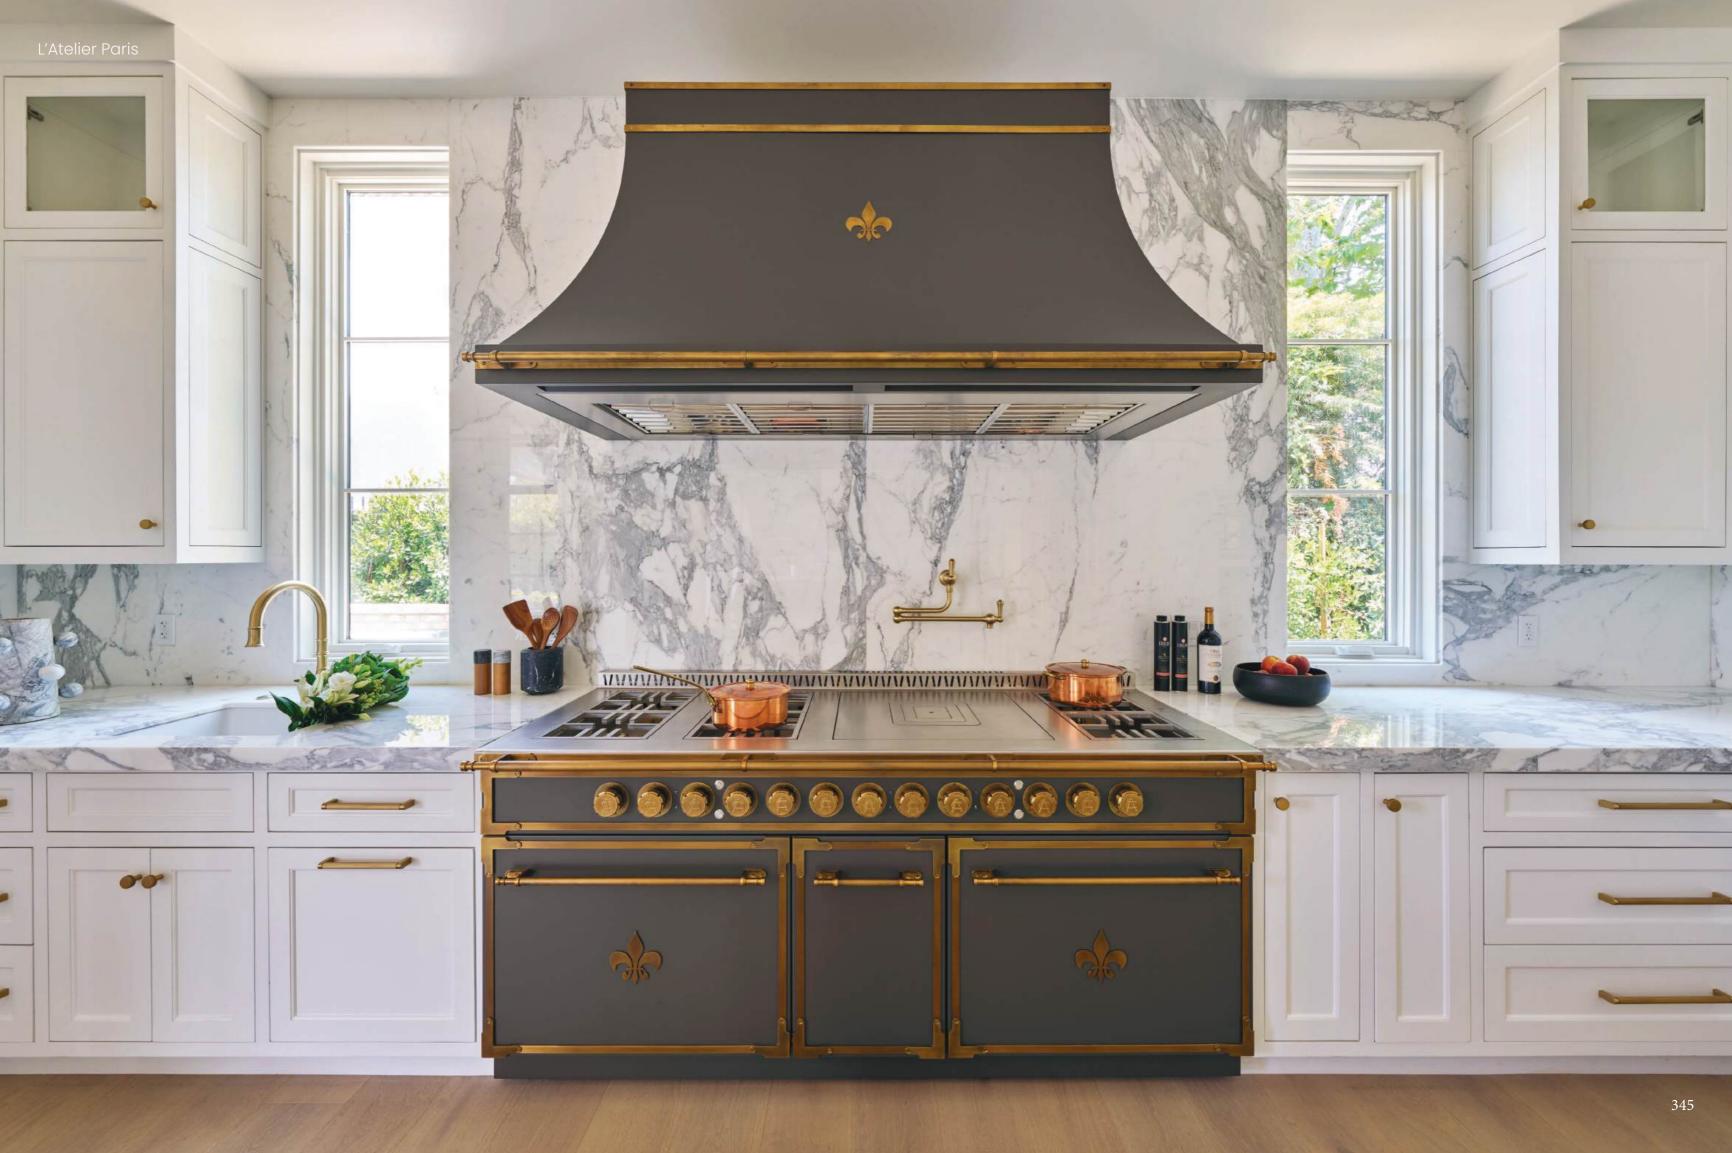

#### La Provençale

La Provençale seamlessly blends cutting-edge technology with timeless French elegance. Whether you choose a bespoke creation or a prêt-à-porter option, these French ranges and suites boast 650mm (26") deep cooking surface, capturing the very essence of L'Atelier Paris Haute Design

#### La Grande Cuisine Professionnelle

La Grande Cuisine Professionnelle: Designed for the passionate home chef who demands restaurant-grade performance. With its expansive 800mm (31-1/2") deep cooking surface and unparalleled versatility, this range brings the power and precision of a Michelin-starred kitchen to your home

#### COUP DE FEU (FRENCH TOP) THE CHEF'S ESSENTIAL

A single, powerful gas burner heats a substantial 14mm (1/2") thick solid stainless steel top, creating a versatile cooking surface with variable heat zones. From concentrated heat at the center (up to  $785^{\circ}F$ ) to gentle simmering on the outer edges (around  $175^{\circ}F$ ), this French Top offers unparalleled control for multi-stage recipes and delicate sauces. It's the ultimate tool for slow cooking, braising, and crafting culinary masterpieces. (Actual consumption: 3.5 kW - 12,000 BTU/hr)

#### COUP DE FEU (FRENCH TOP): THE CHEF'S ESSENTIAL

A single, powerful gas burner heats a substantial 16 mm (5/8)" thick solid stainless steel top, creating a versatile cooking surface with variable heat zones. From concentrated heat at the center (up to 785°F) to gentle simmering on the outer edges (around 175°F), this French Top offers unparalleled control for multi-stage recipes and delicate sauces. It's the ultimate tool for slow cooking, braising, and crafting culinary masterpieces.