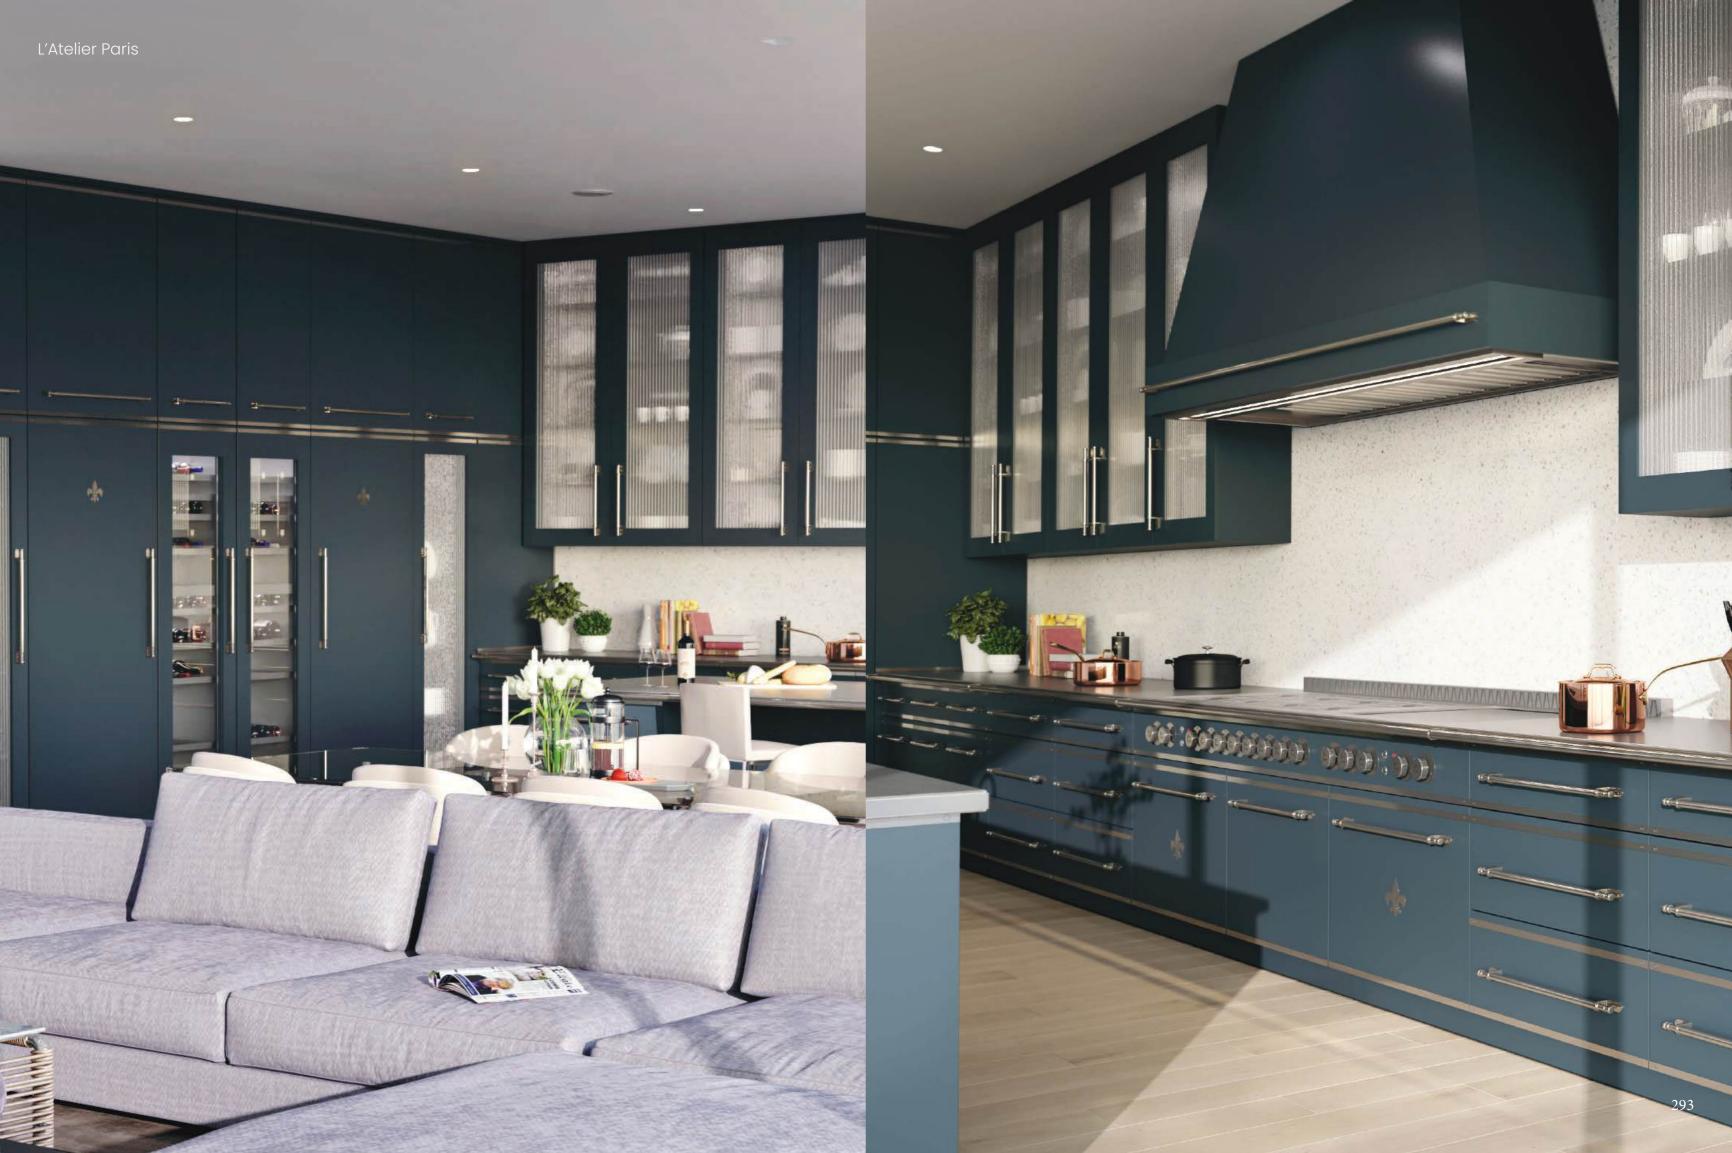

# COMPLETE KITCHEN DESIGN

107

L'Atelier Paris offers a solution for every design you envision. Explore our wide array of finishes and amenities to craft a kitchen worthy of your unique style. We offer options for every taste, from opulence to modernist simplicity.

CABINETRY

We provide premier options for wood and metal cabinetry using the most modern technology and craftsmanship.

STYLES

Some things are meant to endure; classic design, for example. France is the birthplace of haute cuisine—and that is where our inspiration is taken from. Le Classique is our tribute to the château kitchens, where this tradition first reached its full expression.

## Stainless Steel Cabinetry: Le Transitionelle

Allow us to present the moment where modern becomes classic. In its bespoke craftsmanship and stately lines, you can see the imprint of L'Atelier's French-inspired tradition. Le Transitionnelle's look, however, is subtly evolved, allowing it to accommodate technological advances our predecessors could scarcely have imagined.

# Stainless Steel Cabinetry: Le Contemporain

Our awe-inspiring metal kitchen cabinetry line is also our freshest and boldest yet. Le Contemporain is sleek and streamlined, a departure from the ornamentation of our classic styles in favor of a purer aesthetic. The beauty of this series comes entirely from its functional elements—a triumph of visual excellence born of the essential. In a time when efficiency has become a watchword, Le Contemporain offers reassurance that simplicity need not threaten the soul.