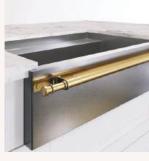

### FULL COLUMN REFRIGERATOR AND FREEZERS

400 Series Refrigeration Freezer Columns are available in a variety of sizes, ranging from 24", 30", and 36" wide, and can be combined with wine storage with wine storage units and cabinetry. Fully integrated.

### COMBINATION REFRIGERATOR FREEZER

400 Series two- and three-door Combination Refrigeration/Freezers are available in 30" and 36" width options, and can be combined with wine storage with wine storage units and cabinetry. Fully integrated.

WINE PRESERVATION UNITS

400 Series Wine Preservation Units are fully integrated, with glass door available in 18" or 24" widths as well as under-counter styles. The perfect way to keep wines ready to drink and accessible in your kitchen.