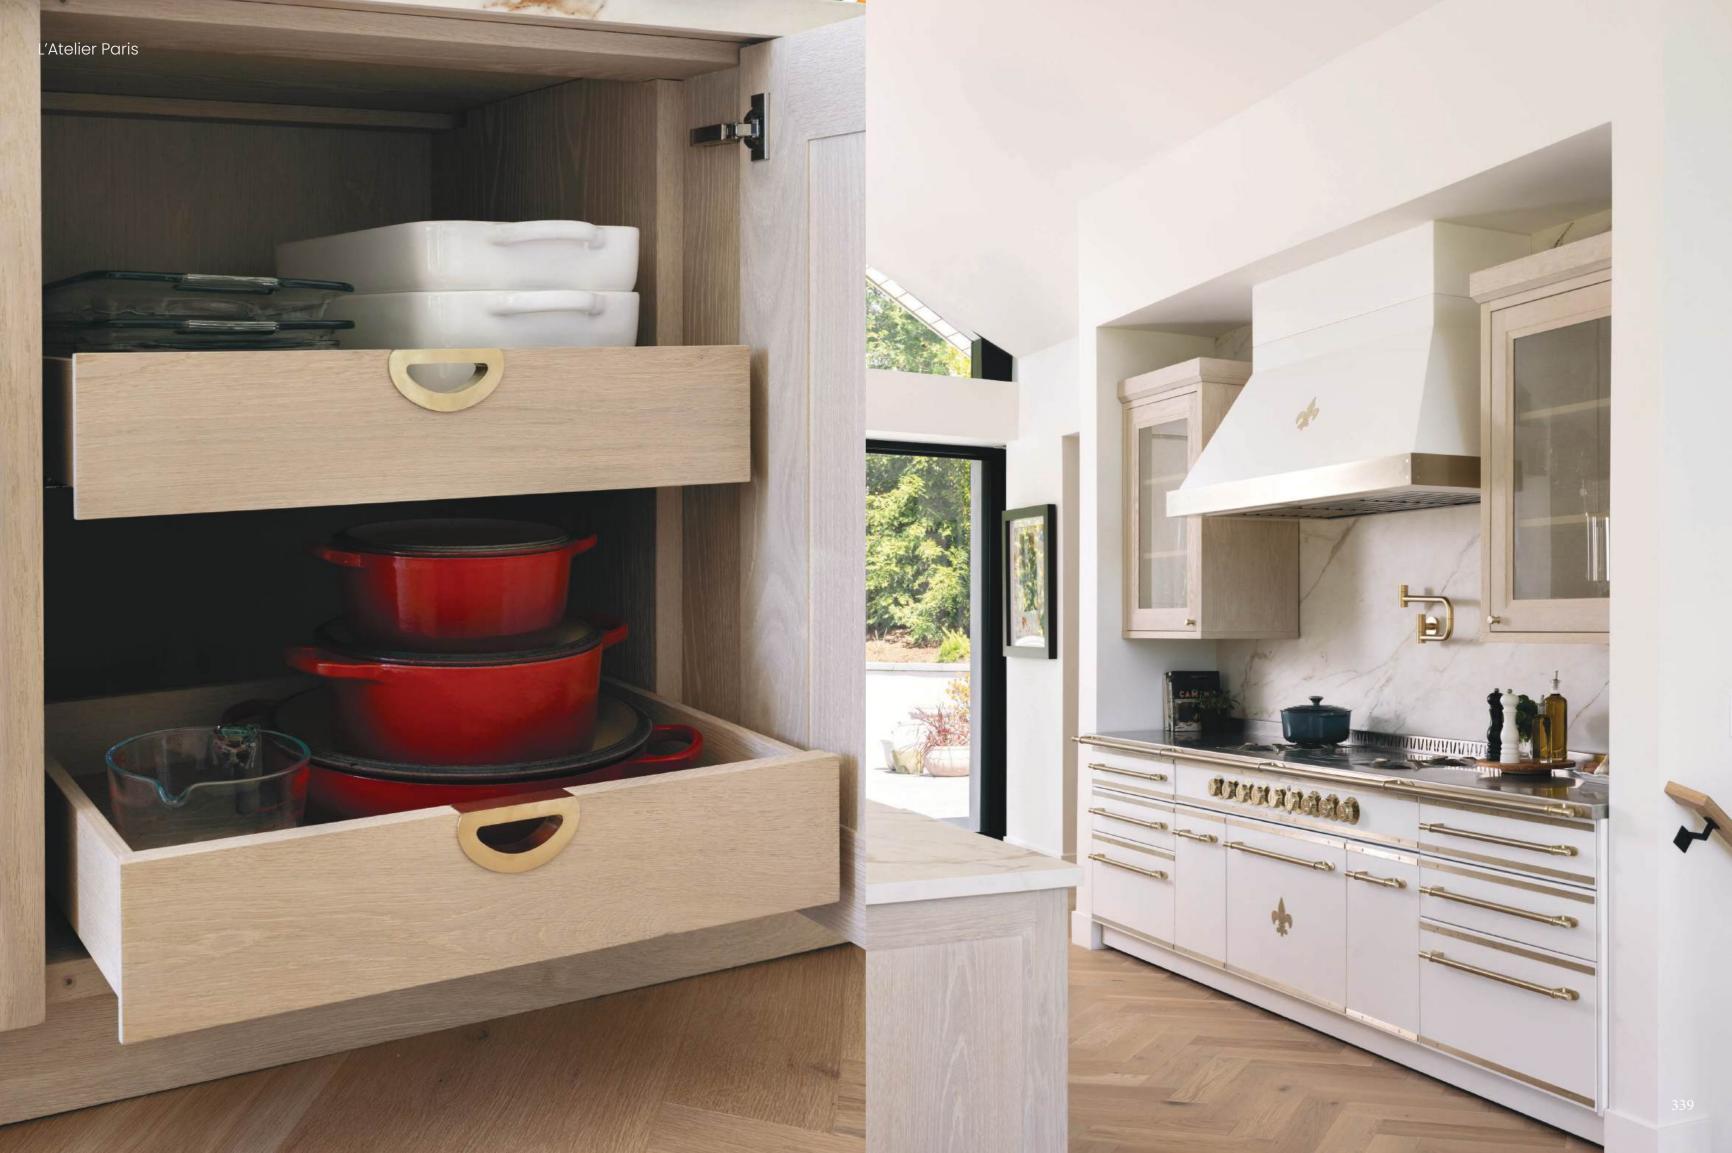

## Handle Style

Our handle and pull collections are all fashioned from solid brass that is either cast or machined by artisans using time-honored techniques here in Europe.

COUCHES

L'Atelier Paris drawer dividers are vider is custom created only for you and your needs.

Design your internal drawer divider in a way that works best for you. Our design team will work with you to create internal drawer dividers and organizers that fit your specific needs.

Design your internal drawer divider in a way that works best for you. Our design team will work with you to create internal drawer dividers and organizers that fit your specific needs.

We design and manufacture for your unique needs, never having to conform to standard or generic solutions.

LINERS

COLLECTION WEST LIGHT BROWN #102

COLLECTION PRESCOTT SOUL WHITE #200

COLLECTION PRESCOTT CINDER #205