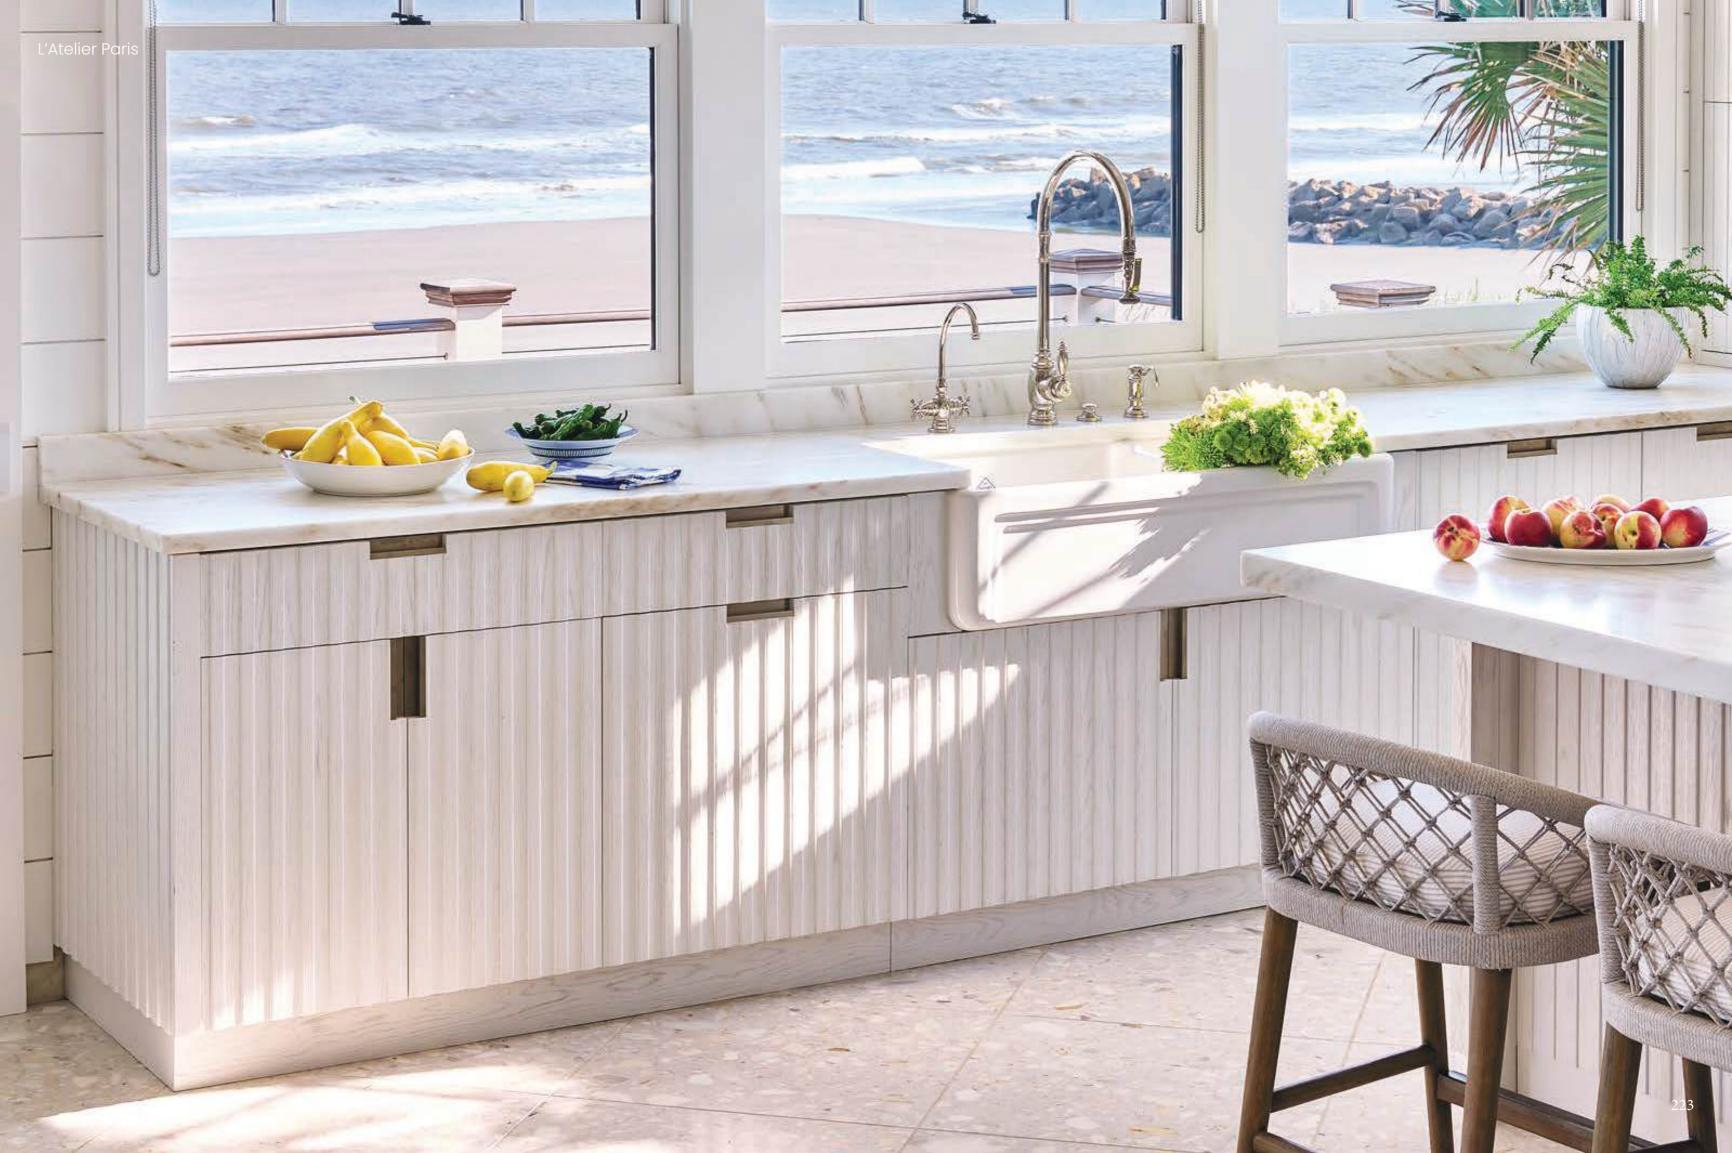

## The Pot Filler

Our collection of custom sinks ranges from apron front farm-style sinks to simple under- mounted or fully integrated to provide a perfect match to kitchen design or exceed in function. Available in many materials, such as hand-brushed stainless steel, brass, copper, or even PVD, offered with matching accessories and always custom made to any size.