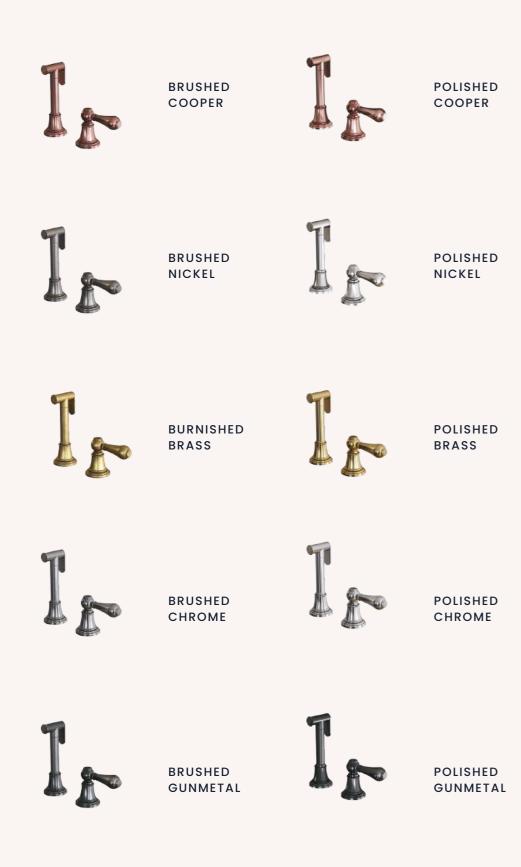

POLISHED CHROME

POLISHED NICKEL

The Bar/Prep Fautet

BRUSHED COOPER

POLISHED COOPER

BRUSHED NICKEL

POLISHED NICKEL

BURNISHED BRASS

POLISHED BRASS

BRUSHED CHROME

POLISHED CHROME

BRUSHED GUNMETAL

POLISHED GUNMETAL

The Bridge Faucet + Side Sprayer

The Single Hole Gooseneck + Side Sprayer

POLISHED CHROM

POLISHED NICKEL

BURNISHED BRASS