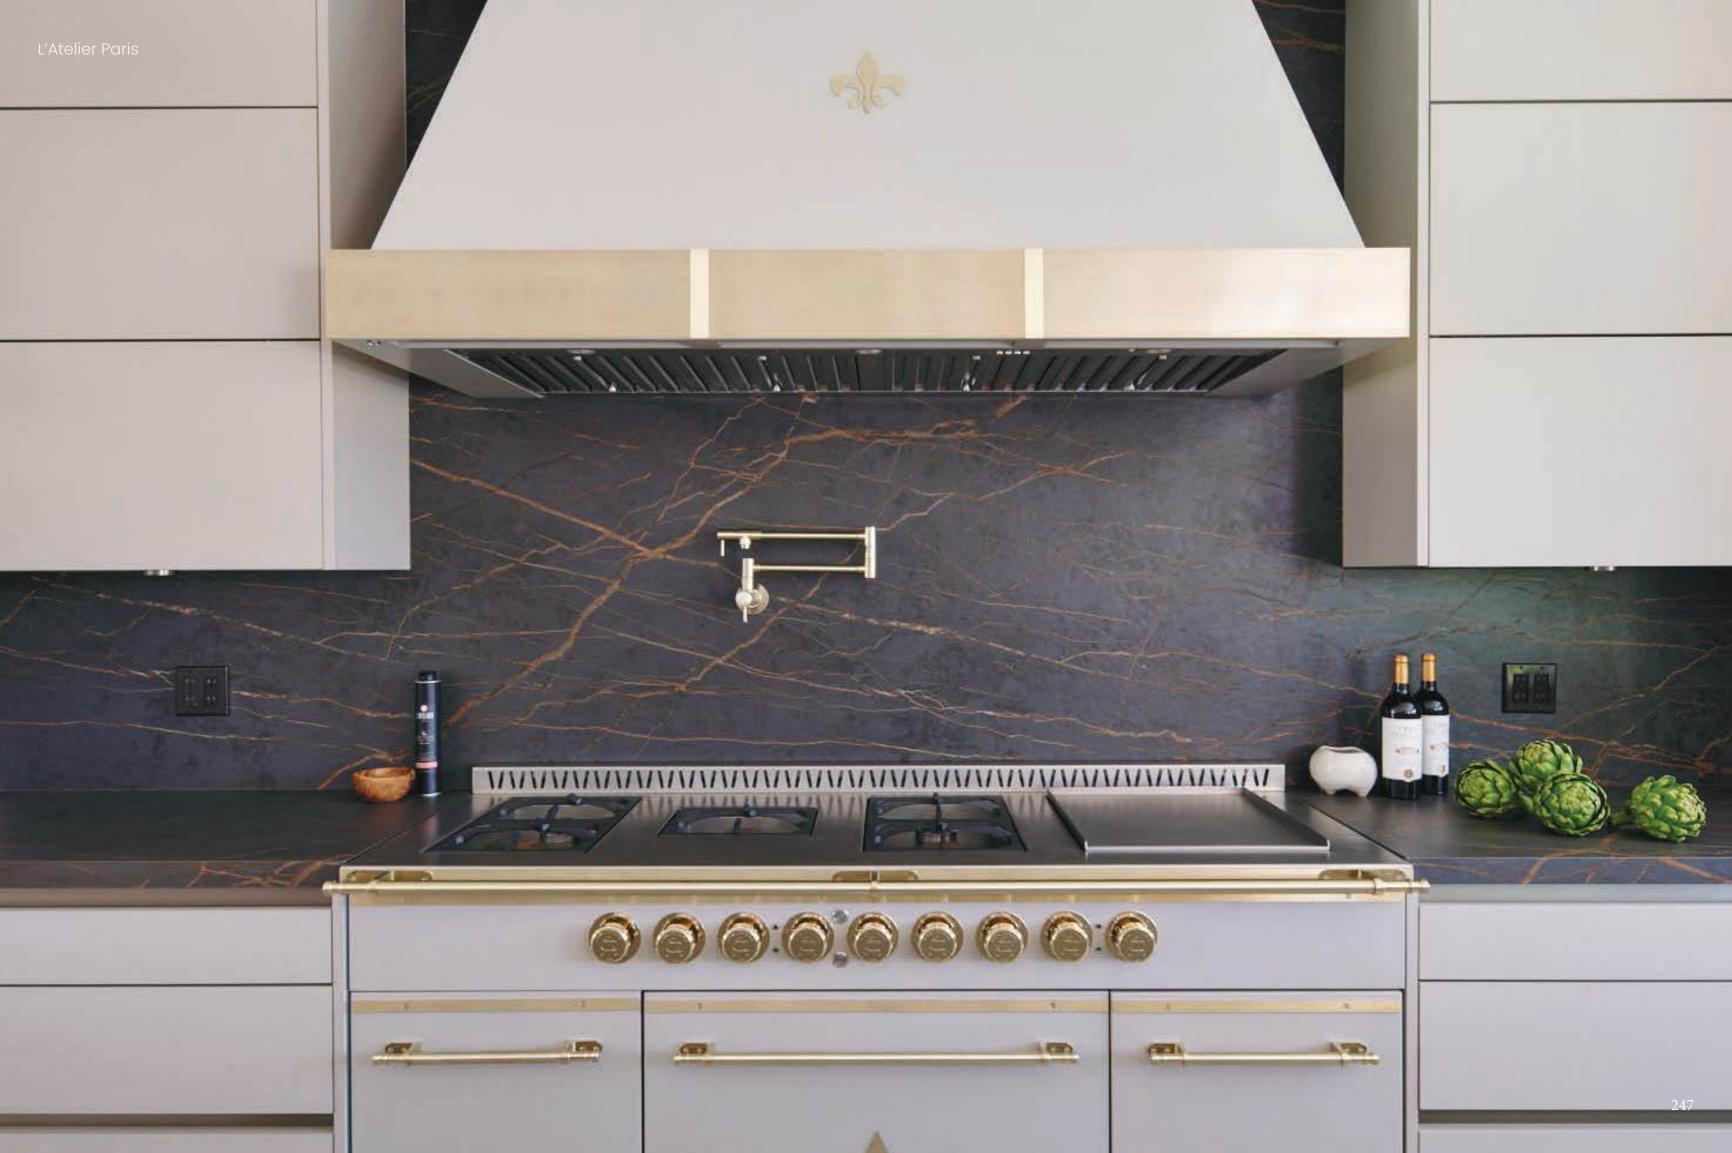

### FRENCH RANGES

#### La Grande Cuisine Professionnelle

La Grande Cuisine Professionnelle: Designed for the passionate home chef who demands restaurant-grade performance. With its expansive 800mm (31-1/2") deep cooking surface and unparalleled versatility, this range brings the power and precision of a Michelin-starred kitchen to your home