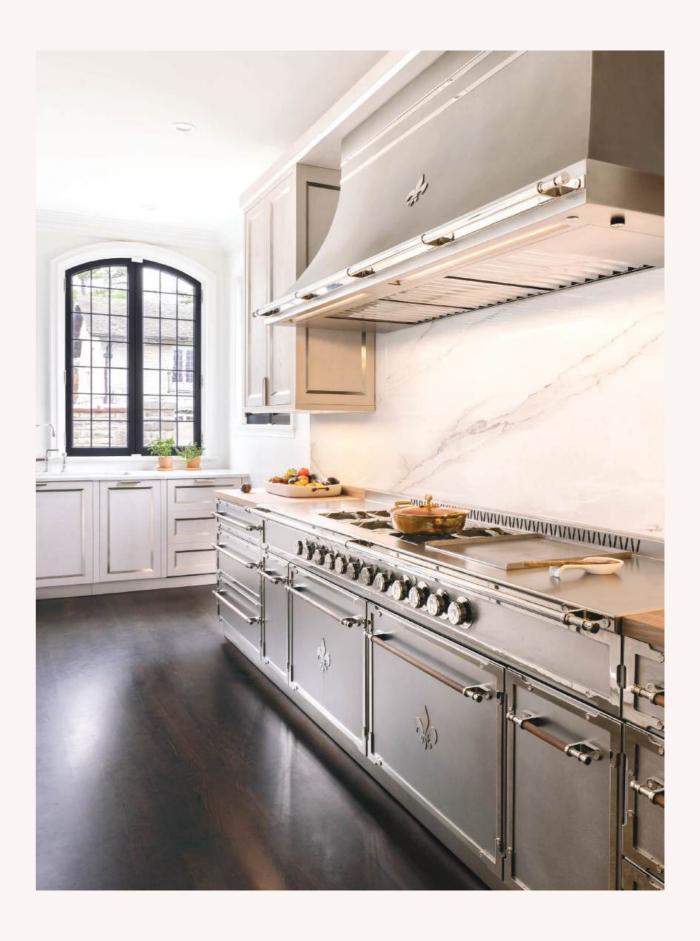

#### La Provençale

La Provençale seamlessly blends cutting-edge technology with timeless French elegance. Whether you choose a bespoke creation or a prêt-à-porter option, these French ranges and suites boast 650mm (26") deep cooking surface, capturing the very essence of L'Atelier Paris Haute Design

#### La Grande Cuisine Professionnelle

La Grande Cuisine Professionnelle: Designed for the passionate home chef who demands restaurant-grade performance. With its expansive 800mm (31-1/2") deep cooking surface and unparalleled versatility, this range brings the power and precision of a Michelin-starred kitchen to your home