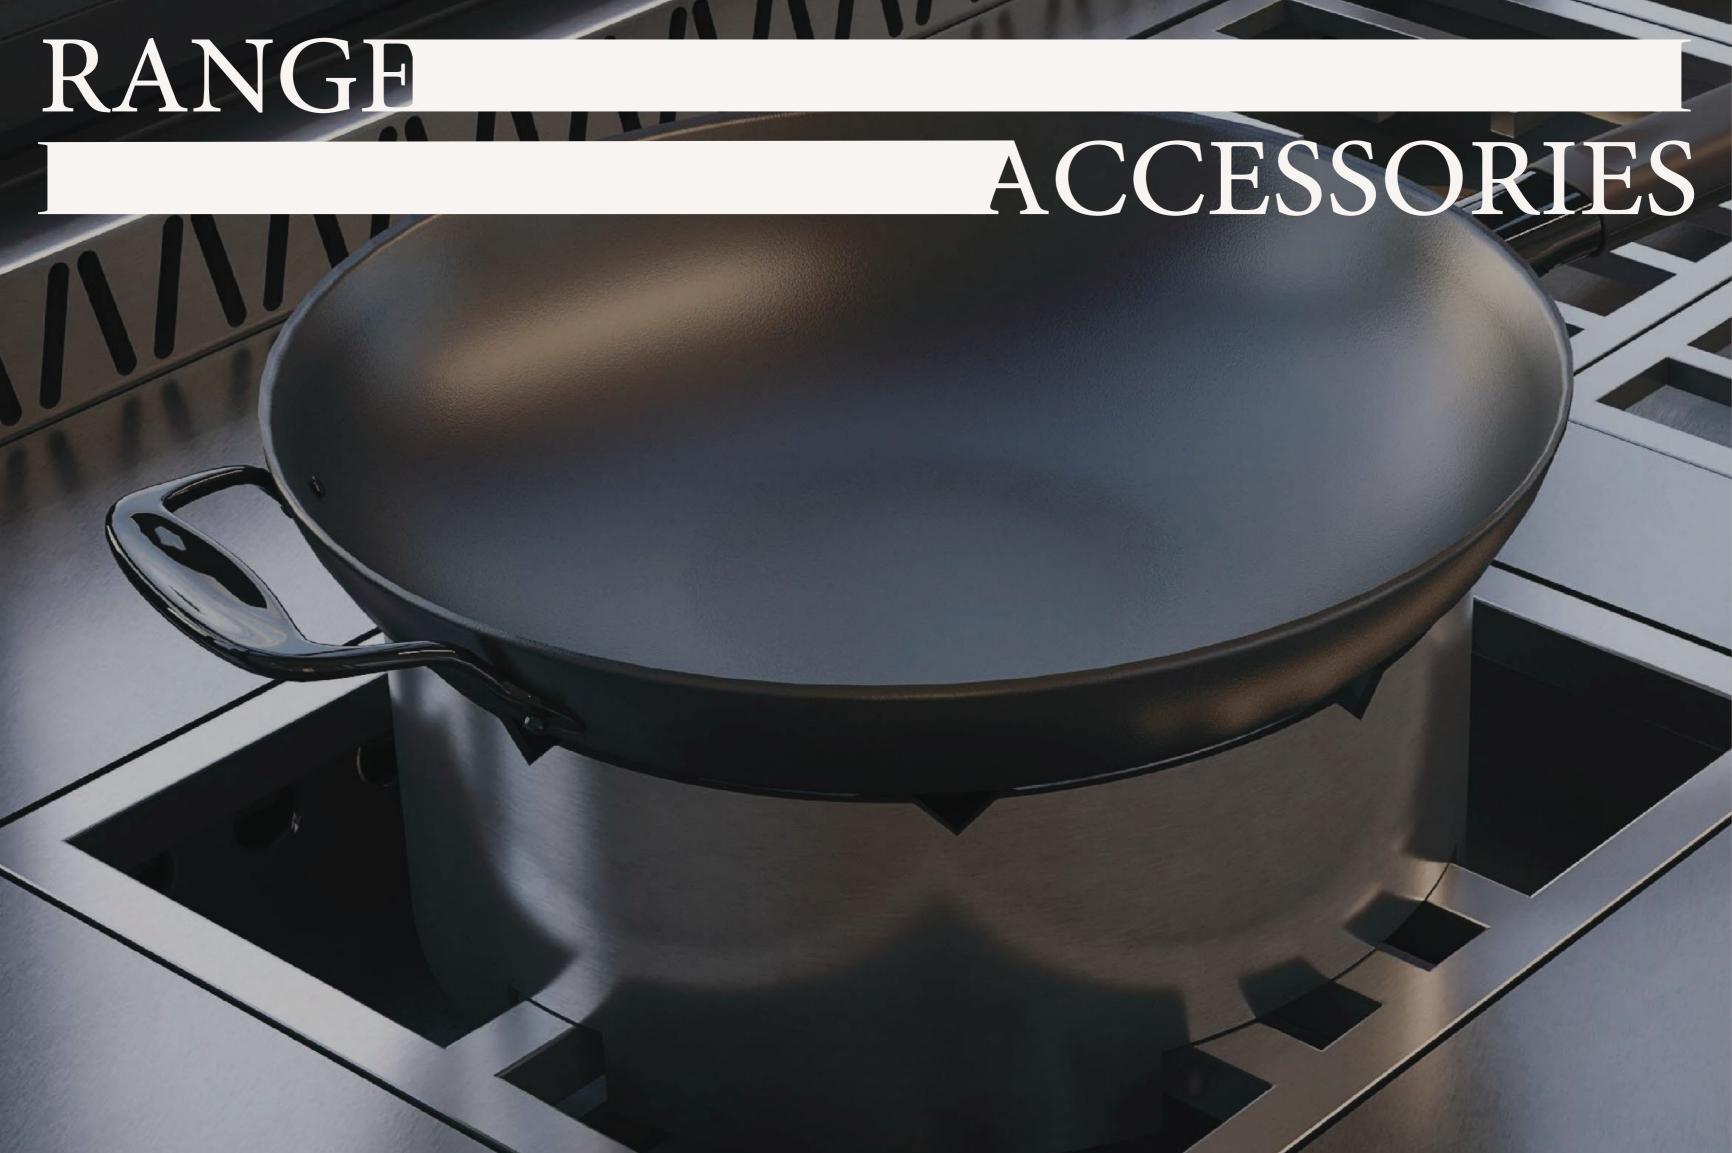

#### **Transform Your** Range with the Griddle Attachment

Effortlessly expand your culinary repertoire with our versatile griddle attachment. Simply remove the grates from two burners to create the perfect space for this accessory. Now, you have a spacious griddle surface for cooking everything from pancakes and eggs to grilled sandwiches and vegetables. Once you're finished, allow the griddle to cool completely before removing, washing, and storing it away. This convenient attachment adds a new dimension to your L'Atelier Paris range, providing the flexibility to meet all your cooking needs.

## **Smooth Griddle** Accessory

Expand Your Culinary Horizons

Transform your range in an instant. Simply remove two burner grates, and voilà – you have a spacious, smooth griddle ready for action. Perfect for pancakes, eggs, grilled cheese, and more, this versatile accessory adds a new dimension to your cooking repertoire. When you're done, let it cool, clean it effortlessly, and store it away until your next culinary adventure.

Unleash Authentic Wok Cooking

Designed to perfectly complement our Power Gas Burner, the wok ring accessory transforms your range into a high-performance wok station.

It provides the ideal elevation and support for large, professional-size woks, allowing you to achieve the intense heat and quick stir-frying essential for authentic Asian cuisine.