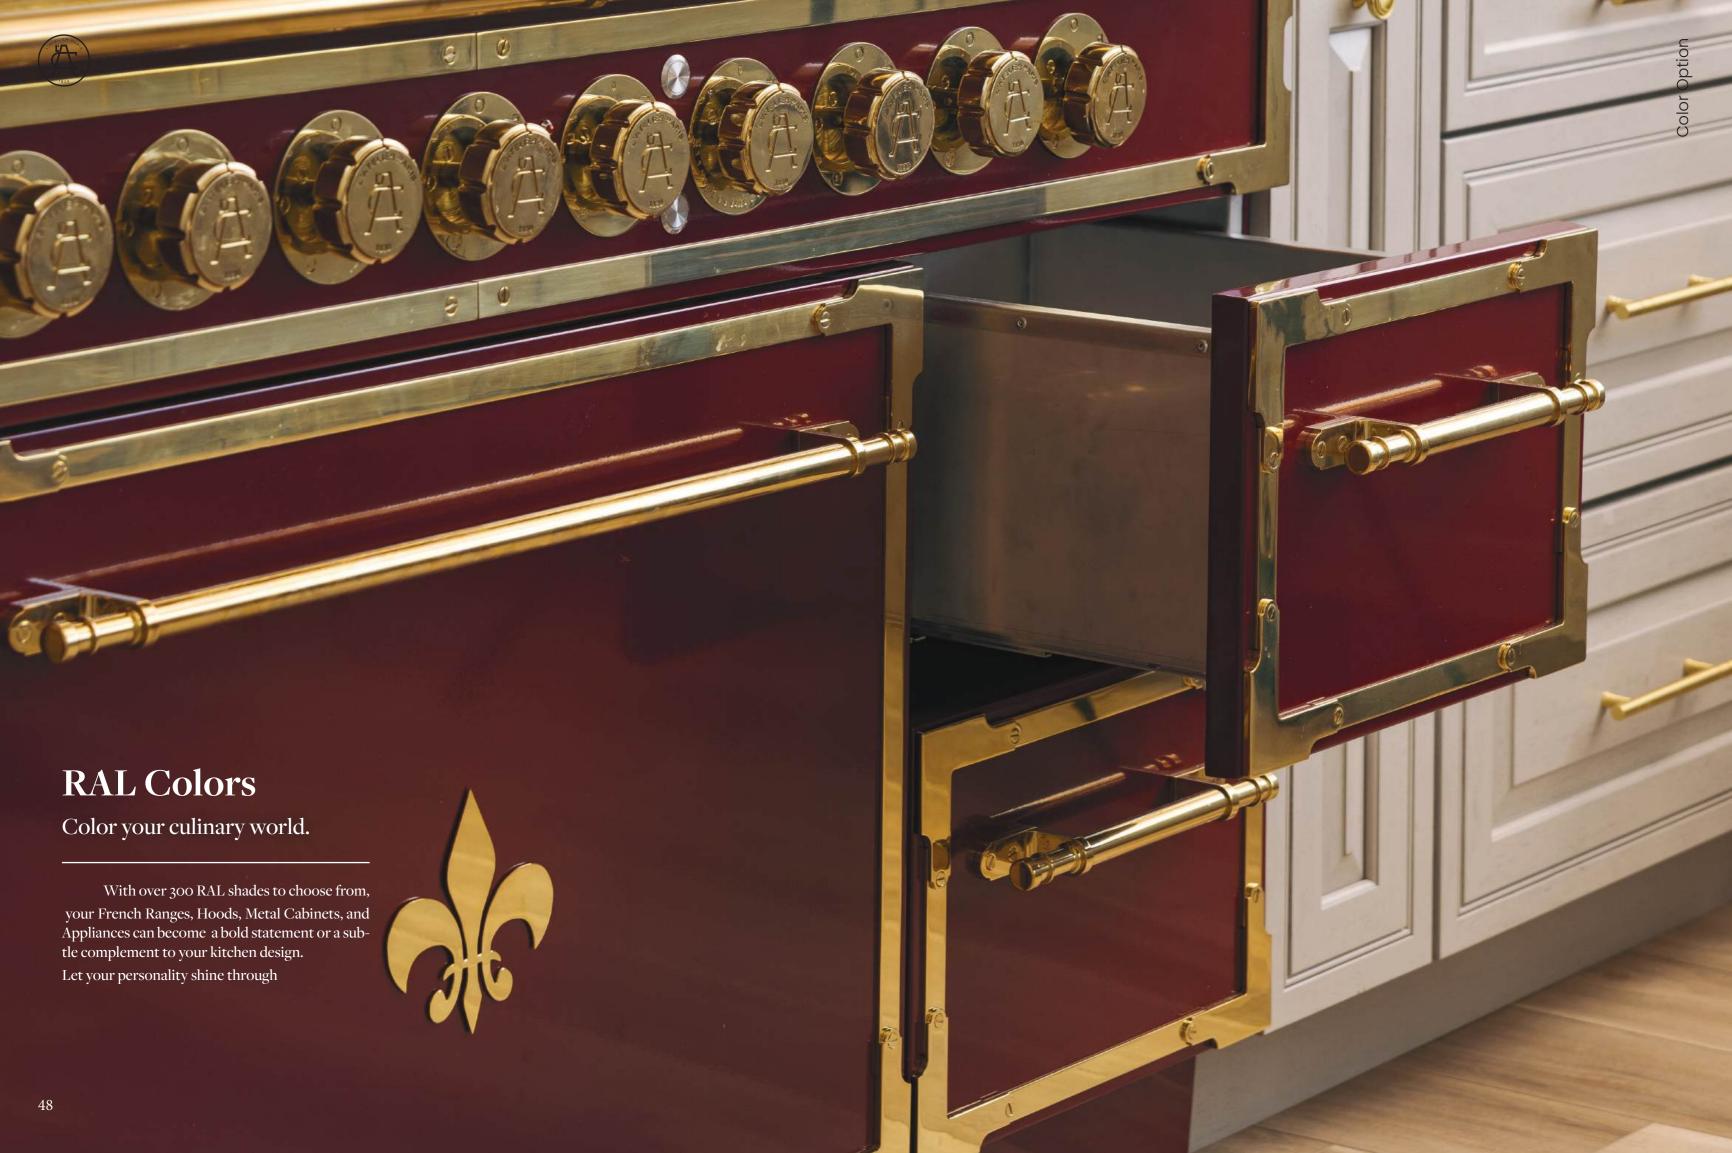

#### Composition & Finishes

A Symphony of Colors and Textures

Immerse yourself in a world of possibilities.

Explore the vibrant hues of the RAL palette, feel the cool touch of hand-brushed stainless steel, or even bring your own color vision to life with our paint-to-sample

Choose a trim finish that complements your style. Your kitchen will become a canvas for self-expression, where every element reflects your refined taste

Color Obtion

26

An Homage to Timeless Elegance

Inspired by the grand kitchens of French châteaux, where culinary artistry flourished, Le Classique embodies the essence of tradition and refined taste. This style offers a canvas for creating a kitchen that is both timeless and inviting. Handcrafted brass accents create a touch of enduring luxury, ensuring your space remains a source of joy and inspiration for years to come