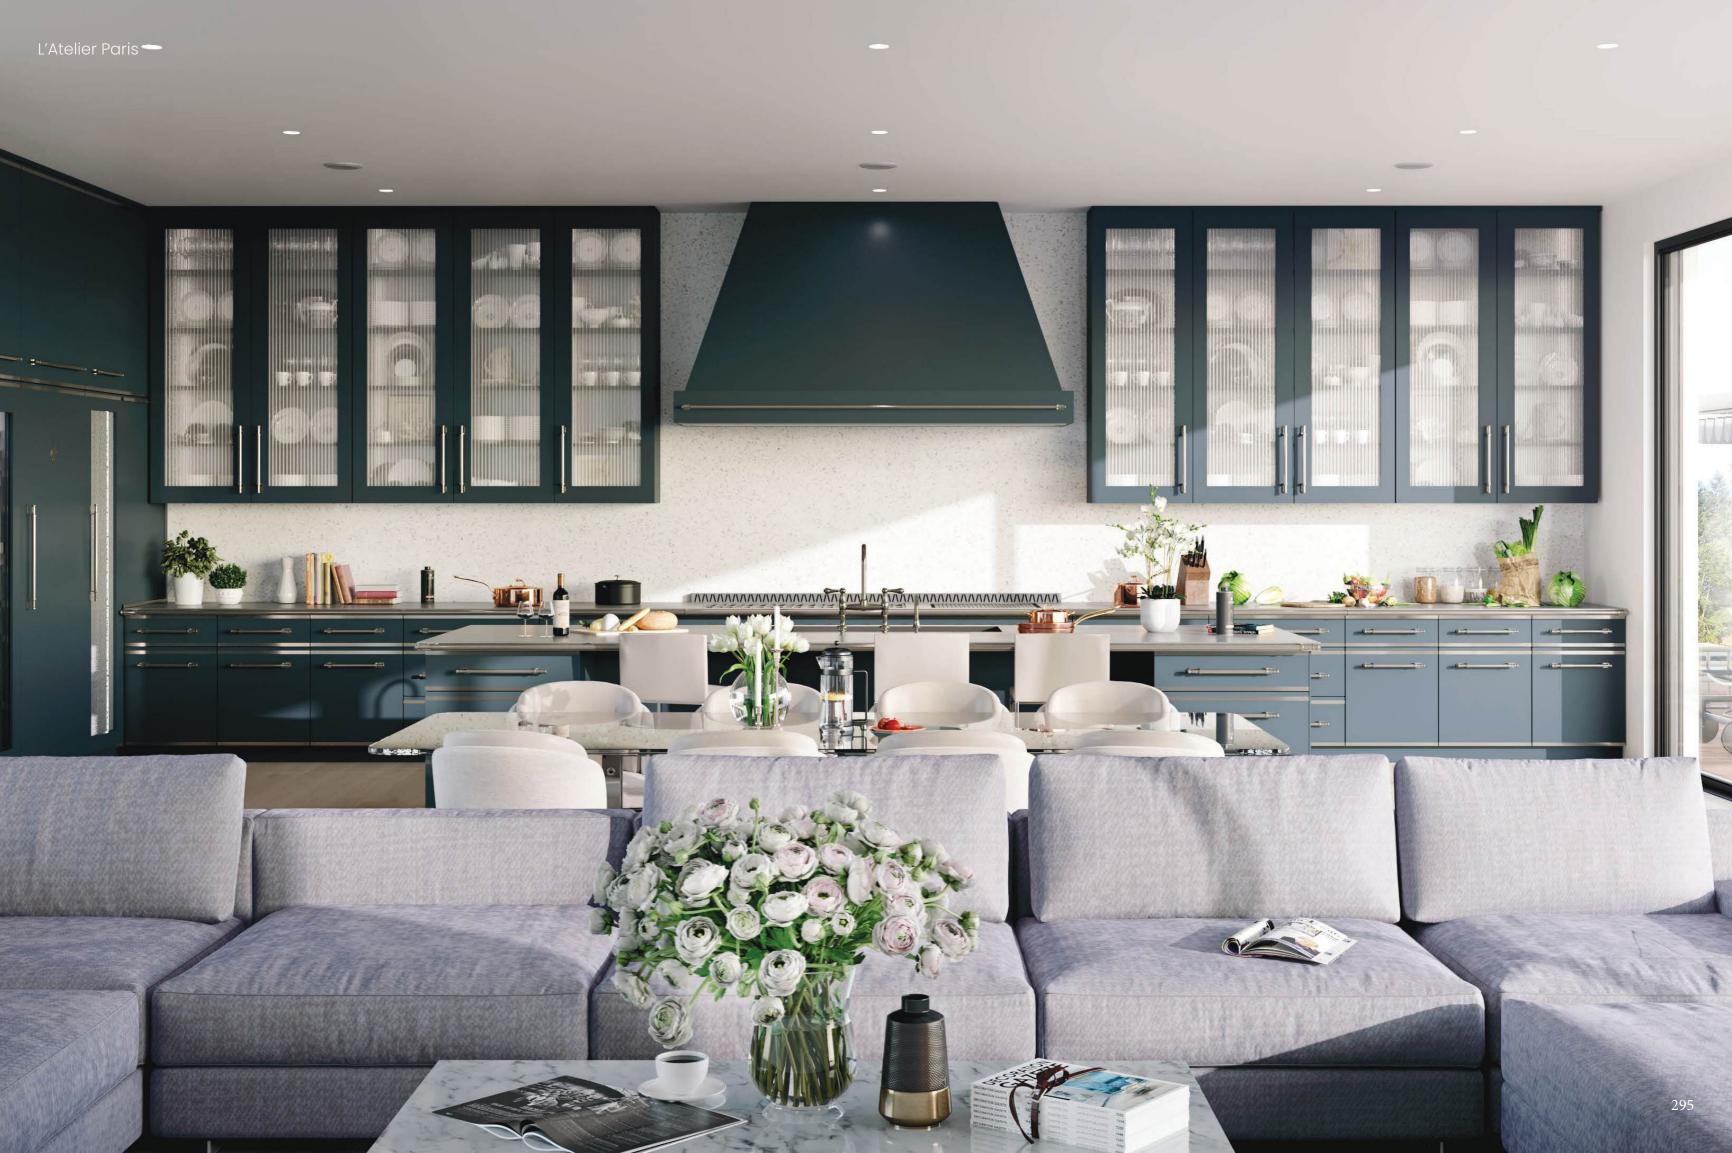

# COMPLETE KITCHEN DESIGN

107

L'Atelier Paris offers a solution for every design you envision. Explore our wide array of finishes and amenities to craft a kitchen worthy of your unique style. We offer options for every taste, from opulence to modernist simplicity.

CABINETRY

We provide premier options for wood and metal cabinetry using the most modern technology and craftsmanship.

STYLES

Some things are meant to endure; classic design, for example. France is the birthplace of haute cuisine—and that is where our inspiration is taken from. Le Classique is our tribute to the château kitchens, where this tradition first reached its full expression.

## Stainless Steel Cabinetry: Le Transitionelle

Allow us to present the moment where modern becomes classic. In its bespoke craftsmanship and stately lines, you can see the imprint of L'Atelier's French-inspired tradition. Le Transitionnelle's look, however, is subtly evolved, allowing it to accommodate technological advances our predecessors could scarcely have imagined.

# Stainless Steel Cabinetry: Le Contemporain

Our awe-inspiring metal kitchen cabinetry line is also our freshest and boldest yet. Le Contemporain is sleek and streamlined, a departure from the ornamentation of our classic styles in favor of a purer aesthetic. The beauty of this series comes entirely from its functional elements—a triumph of visual excellence born of the essential. In a time when efficiency has become a watchword, Le Contemporain offers reassurance that simplicity need not threaten the soul.