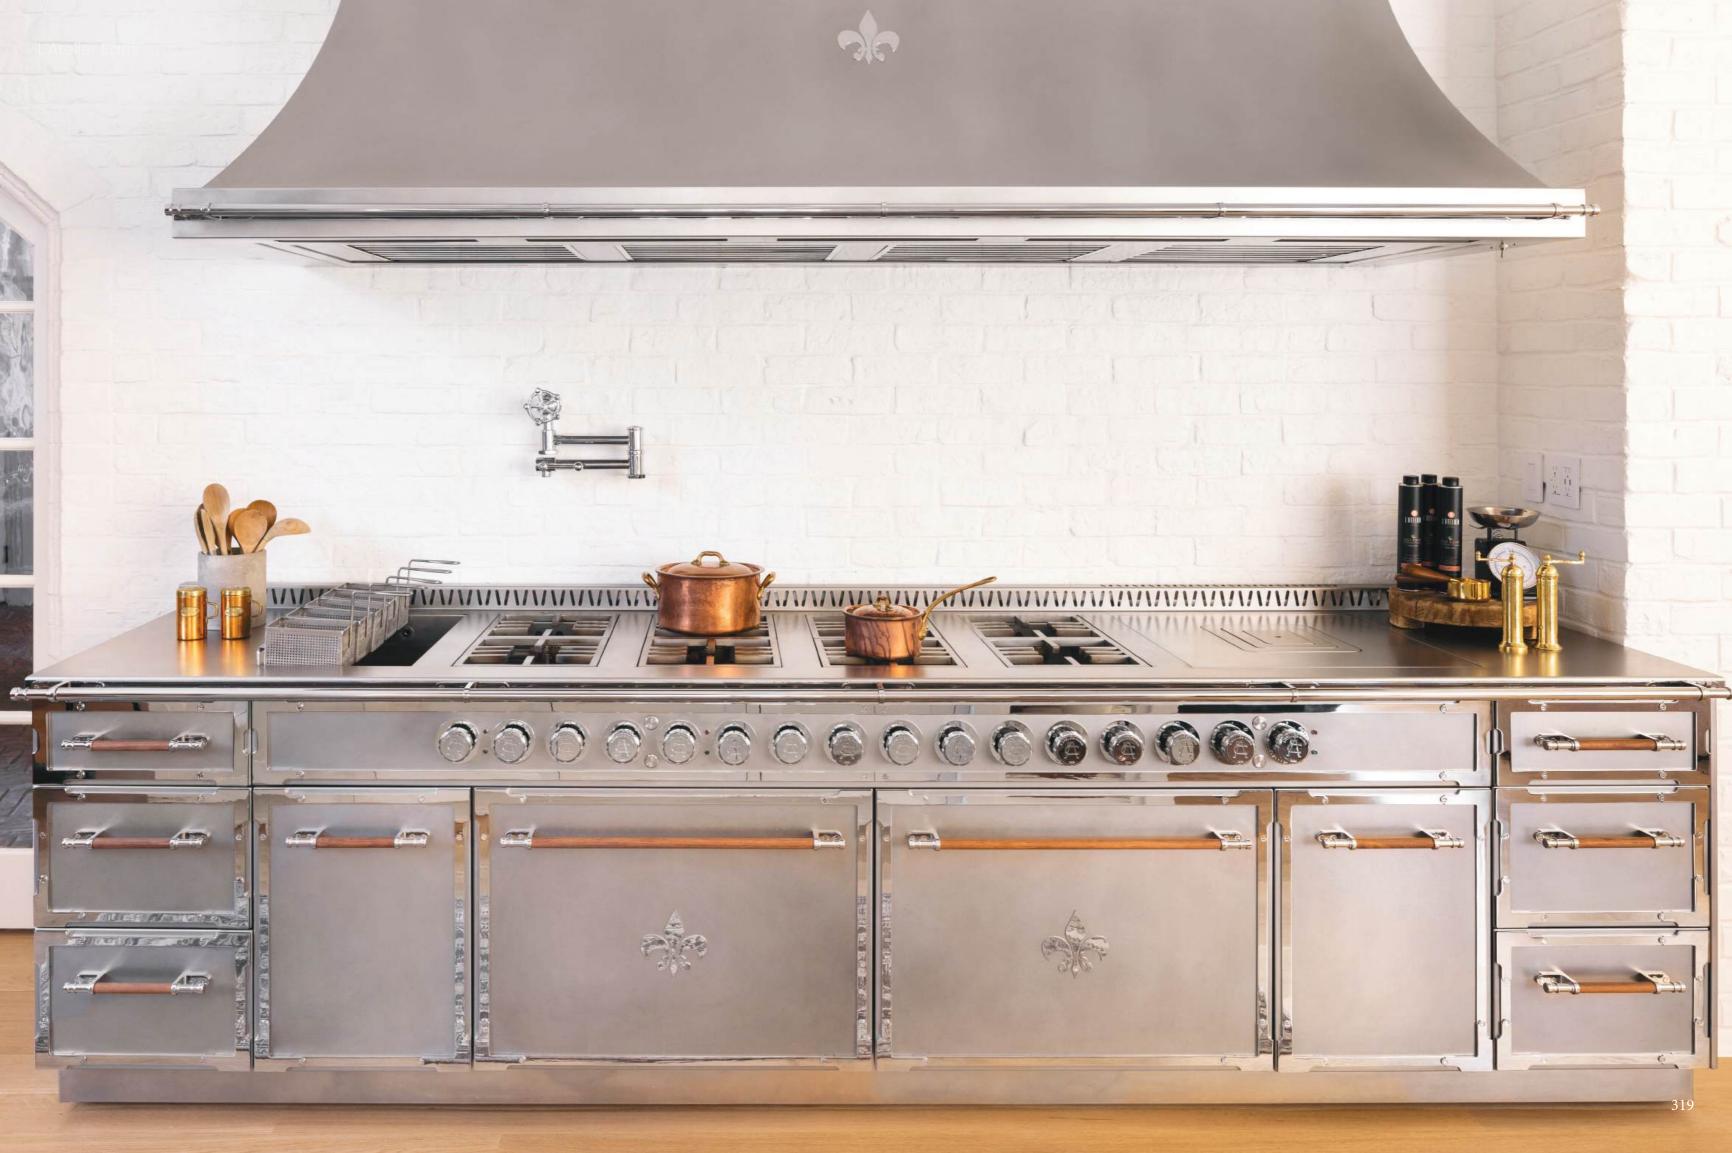

#### La Grande Cuisine Professionnelle

La Grande Cuisine Professionnelle: Designed for the passionate home chef who demands restaurant-grade performance. With its expansive 800mm (31-1/2") deep cooking surface and unparalleled versatility, this range brings the power and precision of a Michelin-starred kitchen to your home

# COOKING RANGES SERIES

53

Choose your cooktop elements, ovens, cabinets, and everything in between.

Know that you are not bound by size, color, or cooking elements. You choose what works for your needs, and we will build your dream French range for you.

## COOKING ELEMENTS

71

Craft your culinary haven. Beyond ovens, warming cabinets, and storage, explore our rangetop options to personalize your cooking experience. From a sizzling lava rock BBQ to a versatile griddle and a convenient pasta cooker, the possibilities are endless.