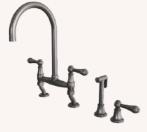

POLISHED BRASS

BRUSHED CHROME

POLISHED CHROME

BRUSHED GUNMETAL

POLISHED GUNMETAL

The Bridge Faucet + Side Sprayer

The Single Hole Gooseneck + Side Sprayer

POLISHED CHROM