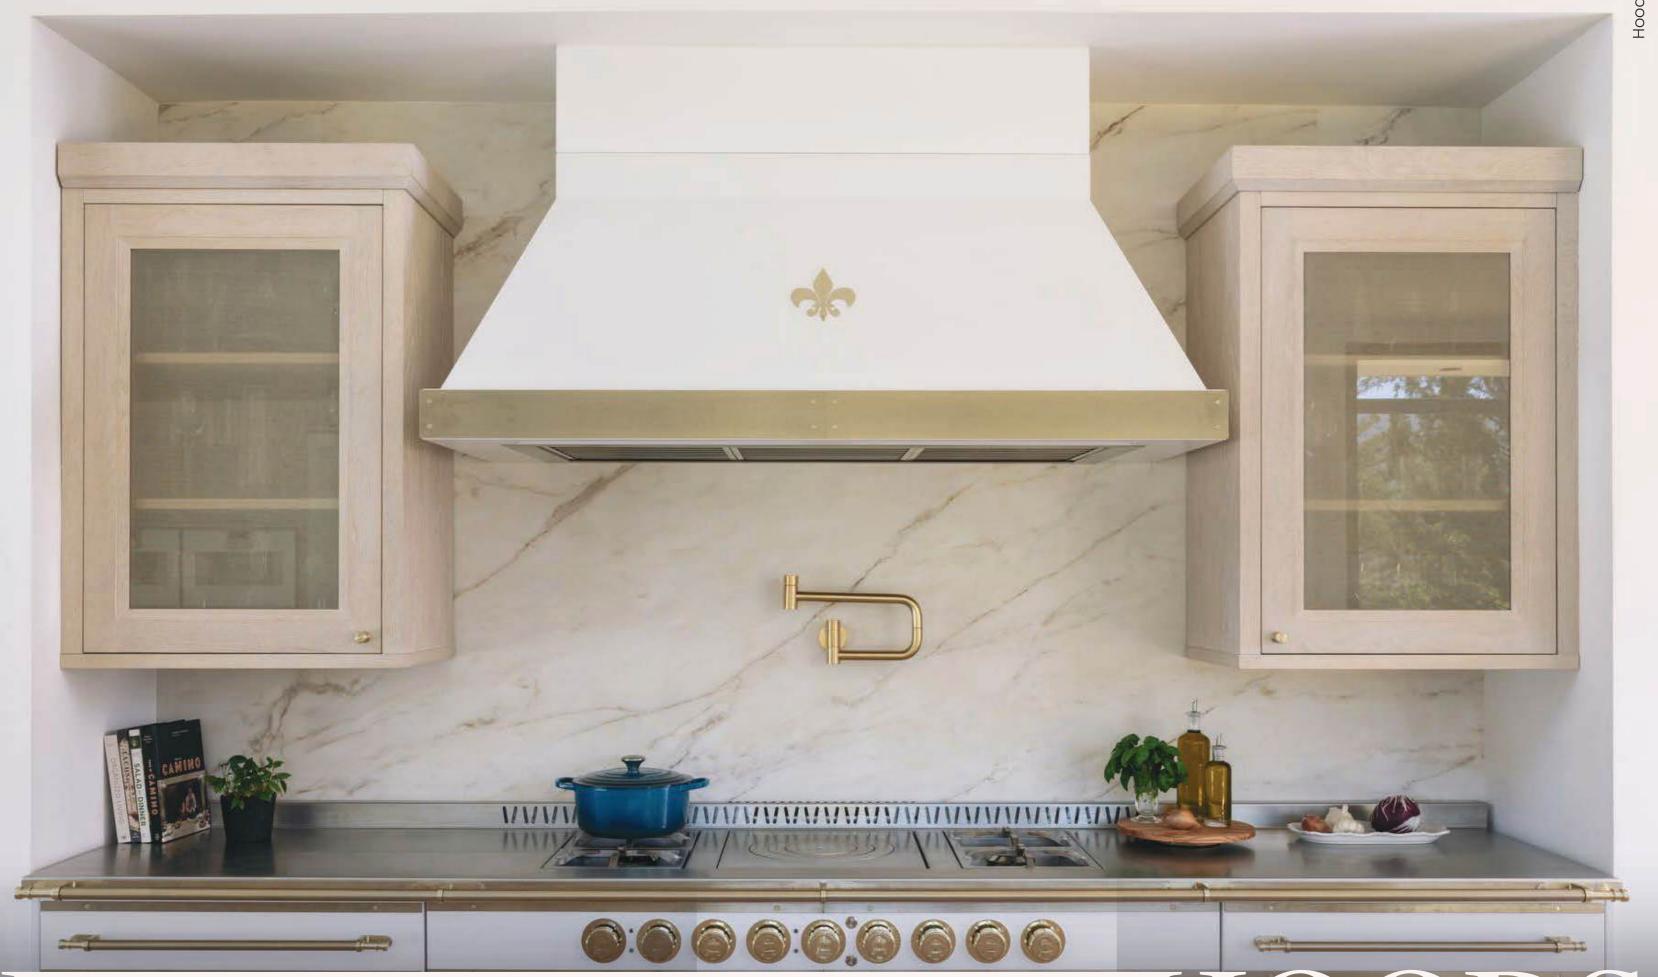

GALBÉ HOOD
GALBÉ ISLAND
GÉOMÉTRIQUEISLAND
LINÉAIRE
COURBE

HOODS

IMMI

+
CABINETRY STYLES
FINISH OPTIONS
HANDLE STYLES
FINISHING TOUCHES
LEATHER LINERS

# COMPLETE KITCHEN DESIGN

107

L'Atelier Paris offers a solution for every design you envision. Explore our wide array of finishes and amenities to craft a kitchen worthy of your unique style. We offer options for every taste, from opulence to modernist simplicity.