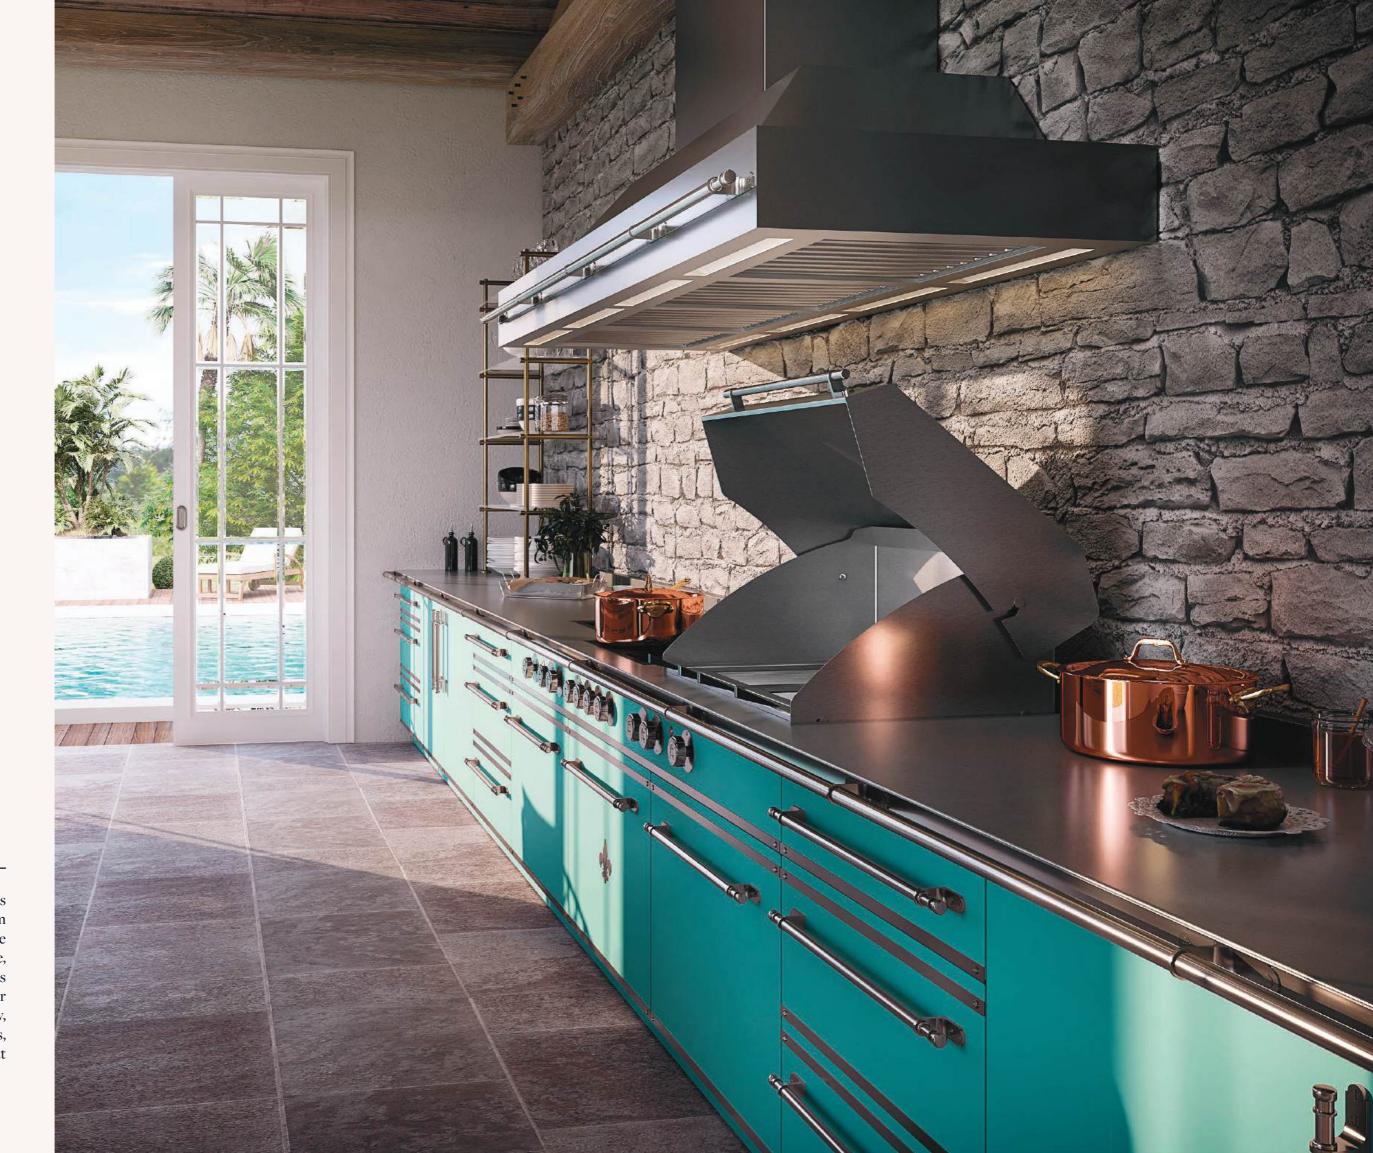

### FRENCH RANGES

#### La Provençale

La Provençale seamlessly blends cutting-edge technology with timeless French elegance. Whether you choose a bespoke creation or a prêt-à-porter option, these French ranges and suites boast 650mm (26") deep cooking surface, capturing the very essence of L'Atelier Paris Haute Design

#### La Grande Cuisine Professionnelle

La Grande Cuisine Professionnelle: Designed for the passionate home chef who demands restaurant-grade performance. With its expansive 800mm (31-1/2") deep cooking surface and unparalleled versatility, this range brings the power and precision of a Michelin-starred kitchen to your home