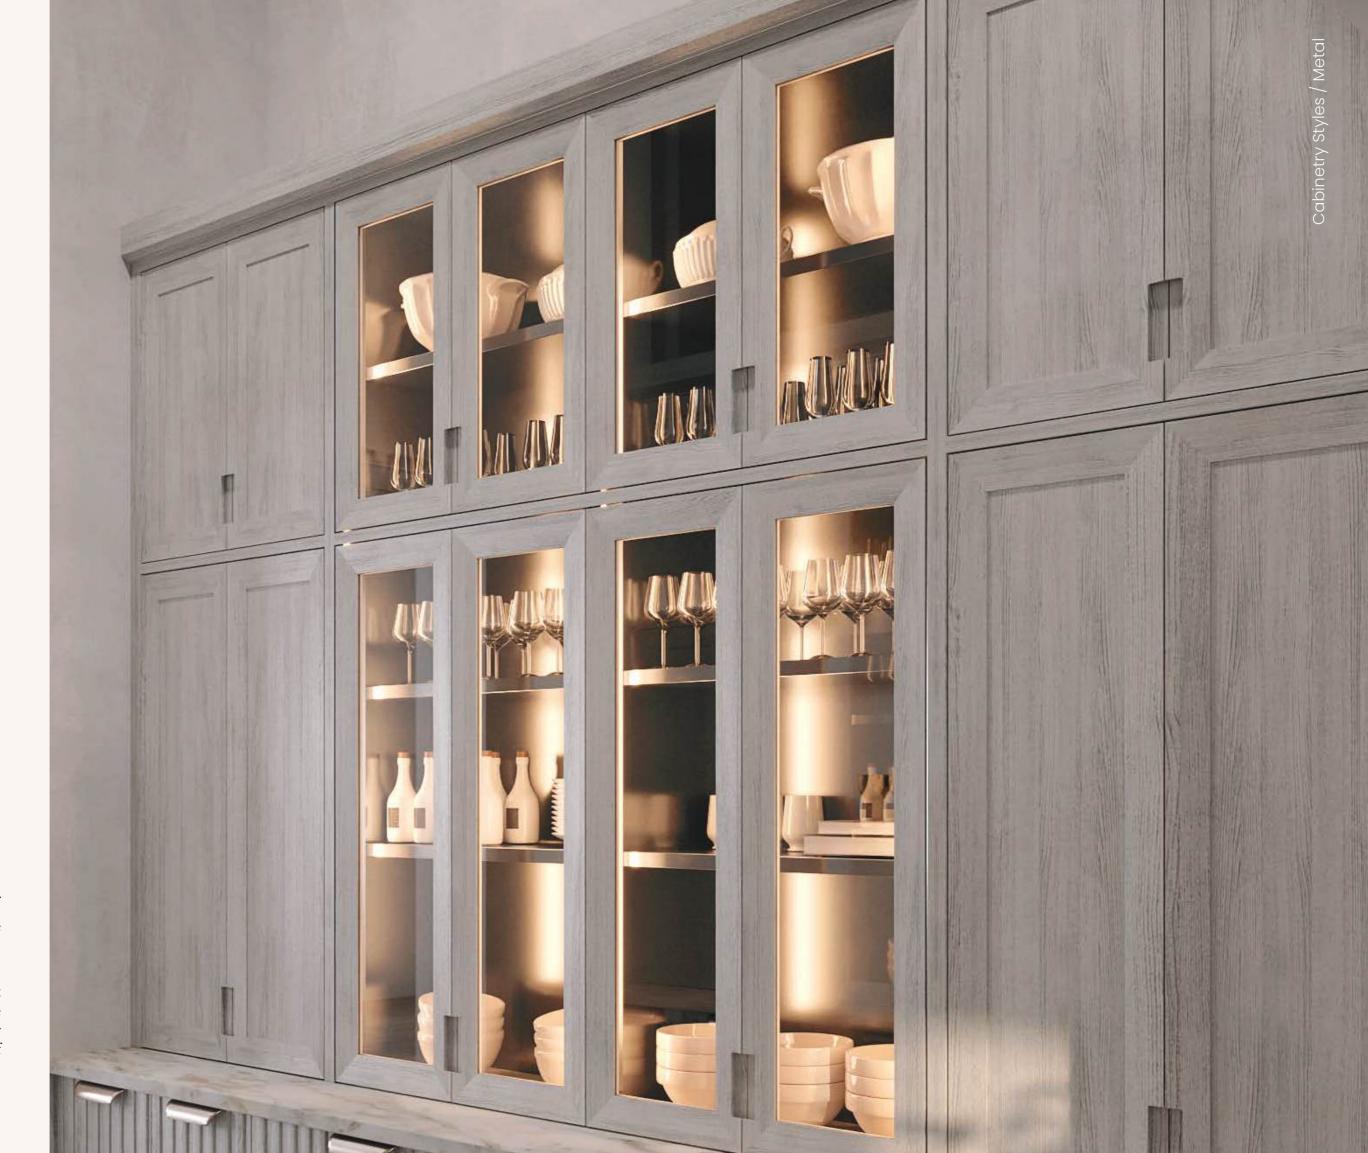

CABINETRY

We provide premier options for wood and metal cabinetry using the most modern technology and craftsmanship.

STYLES

Some things are meant to endure; classic design, for example. France is the birthplace of haute cuisine—and that is where our inspiration is taken from. Le Classique is our tribute to the château kitchens, where this tradition first reached its full expression.

## Stainless Steel Cabinetry: Le Transitionelle

Allow us to present the moment where modern becomes classic. In its bespoke craftsmanship and stately lines, you can see the imprint of L'Atelier's French-inspired tradition. Le Transitionnelle's look, however, is subtly evolved, allowing it to accommodate technological advances our predecessors could scarcely have imagined.

# Stainless Steel Cabinetry: Le Contemporain

Our awe-inspiring metal kitchen cabinetry line is also our freshest and boldest yet. Le Contemporain is sleek and streamlined, a departure from the ornamentation of our classic styles in favor of a purer aesthetic. The beauty of this series comes entirely from its functional elements—a triumph of visual excellence born of the essential. In a time when efficiency has become a watchword, Le Contemporain offers reassurance that simplicity need not threaten the soul.