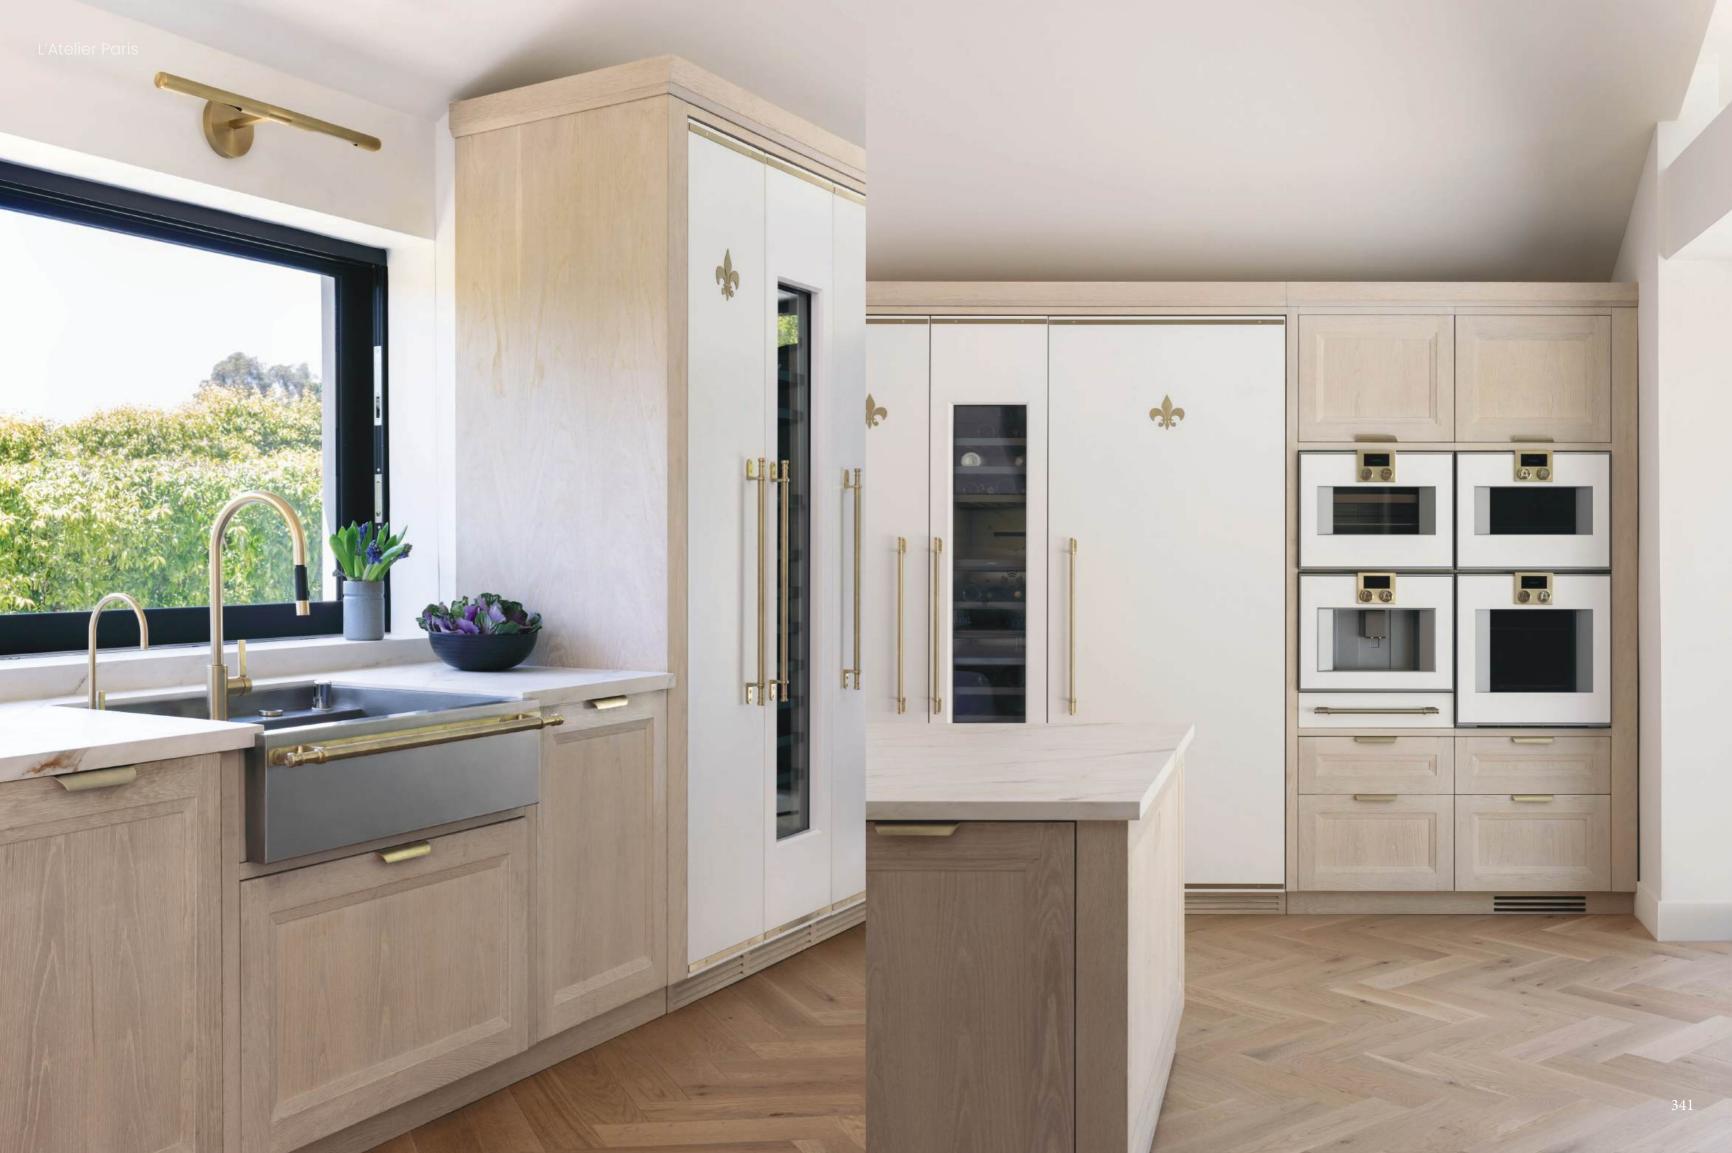

# COMPLETE KITCHEN DESIGN

107

L'Atelier Paris offers a solution for every design you envision. Explore our wide array of finishes and amenities to craft a kitchen worthy of your unique style. We offer options for every taste, from opulence to modernist simplicity.

CABINETRY

We provide premier options for wood and metal cabinetry using the most modern technology and craftsmanship.

STYLES

Some things are meant to endure; classic design, for example. France is the birthplace of haute cuisine—and that is where our inspiration is taken from. Le Classique is our tribute to the château kitchens, where this tradition first reached its full expression.

Refrigerators & Wine Storage

Complete Kitchens 169

BUILT-INS

Convection, combi, microwaves, and even full-blown professional ovens are available among your options when designing your kitchen. Performance and quality go without saying, but you will never need to sacrifice looks and beauty.