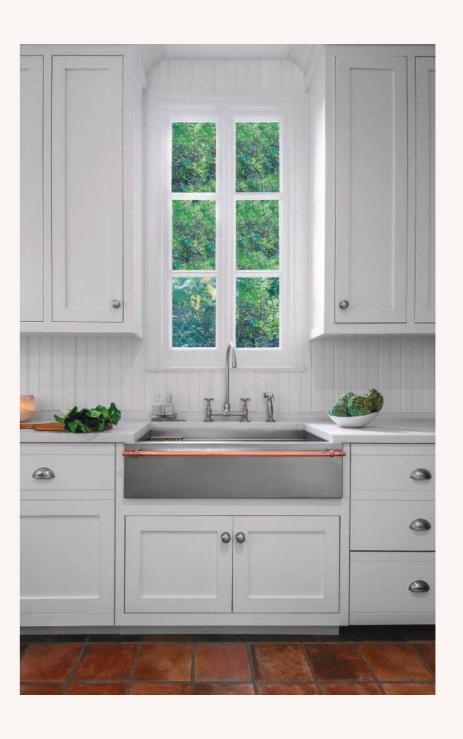

## The Pot Filler

Our collection of custom sinks ranges from apron front farm-style sinks to simple under- mounted or fully integrated to provide a perfect match to kitchen design or exceed in function. Available in many materials, such as hand-brushed stainless steel, brass, copper, or even PVD, offered with matching accessories and always custom made to any size.

SINGLE BOWL UNDER-MOUNT SINK IN STAINLESS STEEL

SINGLE BOWL UNDER-MOUNT SINK IN BRASS

SINGLE BOWL UNDER-MOUNT SINK WITH INTEGRATED DRAIN BOARD IN BRASS

## **Under-Mount Sinks**

BURNISHED BRASS

DOUBLE BOWL BURNISHED BRASS

STAINLESS STEEL BURNISHED BRASS

DOUBLE BOWL STAINLESS STEEL BURNISHED BRASS

STAINLESS STEEL BRUSHED NICKEL BAR

DOUBLE BOWL STAINLESS STEEL BRUSHED NICKEL