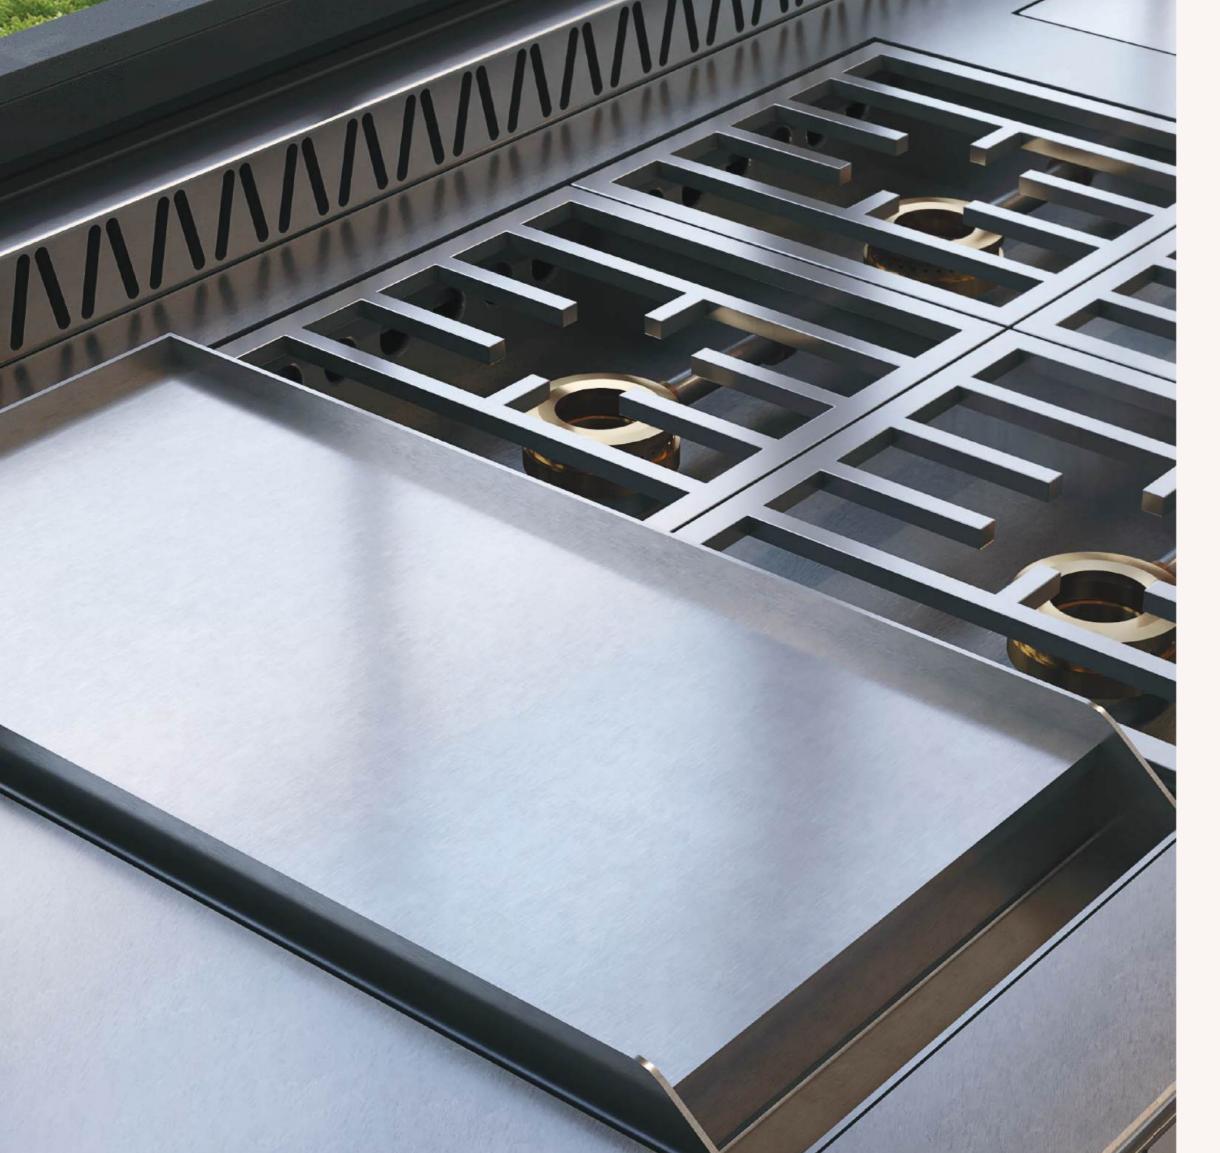

#### SMOOTH STAINLESS STEEL ELECTRIC GRIDDLE

Expand your culinary creativity on this powerful 2KW electric griddle. Its ultra-thick 14MM (1/2") brushed steel surface ensures rapid heat-up and recovery times, delivering even heat distribution for perfect results every time. Whether you're whipping up fluffy pancakes, searing delicate fish, or grilling vibrant vegetables, this griddle offers the precision and versatility to elevate your cooking. The sleek, minimalist design guarantees effortless cleaning and makes it a great option for your configuration of your L'ATELIER PARIS cooking range.

#### GROOVED STAINLESS STEEL ELECTRIC GRIDDLE

This powerful 2KW electric griddle, with its unique grooved surface, creates perfect sear marks on meats while allowing excess fat to drain away for healthier cooking. The ultra-thick 14MM (1/2") brushed steel construction ensures rapid heat-up and recovery times, delivering even heat distribution across the entire surface. From juicy burgers and flavorful steaks to grilled vegetables and panini sandwiches, this griddle offers endless culinary possibilities. It's a striking addition to your custom L'ATELIER PARIS cooking range.

#### PROFESSIONAL SMOOTH STAINLESS STEEL ELECTRIC GRIDDLE

Elevate your culinary experience with our professional, restaurant-grade dual-zone electric grooved griddle. Its robust 16 mm (5/8") solid brushed steel surface ensures rapid heat-up and recovery, delivering temperature control across two independent zones. The grooved surface creates perfect sear marks and allows excess fat to drain away, ensuring healthier and more flavorful cooking. Whether grilling vegetables to perfection or creating juicy burgers and steaks with those signature grill marks, this 4kW griddle offers unparalleled versatility and performance. Its sleek, minimalist design, flush with the countertop, guarantees effortless cleaning and seamlessly integrates into your La Grande Cuisine Professionnelle range, adding to a multitude of choices for cooking elements to create a kitchen that inspires culinary excellence.

#### PROFESSIONAL GROOVED STAINLESS STEEL ELECTRIC GRIDDLE

Elevate your culinary experience with our professional, restaurant-grade dual-zone electric grooved griddle. Its robust 16mm (5/8") solid brushed steel surface ensures rapid heat-up and recovery, delivering temperature control across two independent zones. The grooved surface creates perfect sear marks and allows excess fat to drain away, ensuring healthier and more flavorful cooking. Whether grilling vegetables to perfection or creating juicy burgers and steaks with those signature grill marks, this 4kW griddle offers unparalleled versatility and performance. Its sleek, minimalist design, flush with the countertop, guarantees effortless cleaning and seamlessly integrates into your La Grande Cuisine Professionnelle range, adding to a multitude of choices for cooking elements to create a kitchen that inspires culinary excellence.

### PROFESSIONAL COMBINATION SMOOTH + GROOVED GRIDDLE STAINLESS STEEL ELECTRIC GRIDDLE

Experience the ultimate in culinary flexibility with our professional, restaurant-grade dual-zone electric griddle. One half boasts a smooth surface, ideal for delicate foods like pancakes, eggs, and fish, while the other half features distinct grooves for achieving perfect sear marks and healthier cooking of meats and vegetables. The robust 16mm (5/8") solid brushed steel construction ensures rapid heat-up and recovery, delivering precise temperature control across both zones. This 4kW griddle offers unparalleled versatility and performance, allowing you to cook a variety of dishes simultaneously. Its sleek, minimalist design, flush with the countertop, guarantees effortless cleaning and seamlessly integrates into your La Grande Cuisine Professionnelle range, creating a kitchen that inspires culinary excellence.