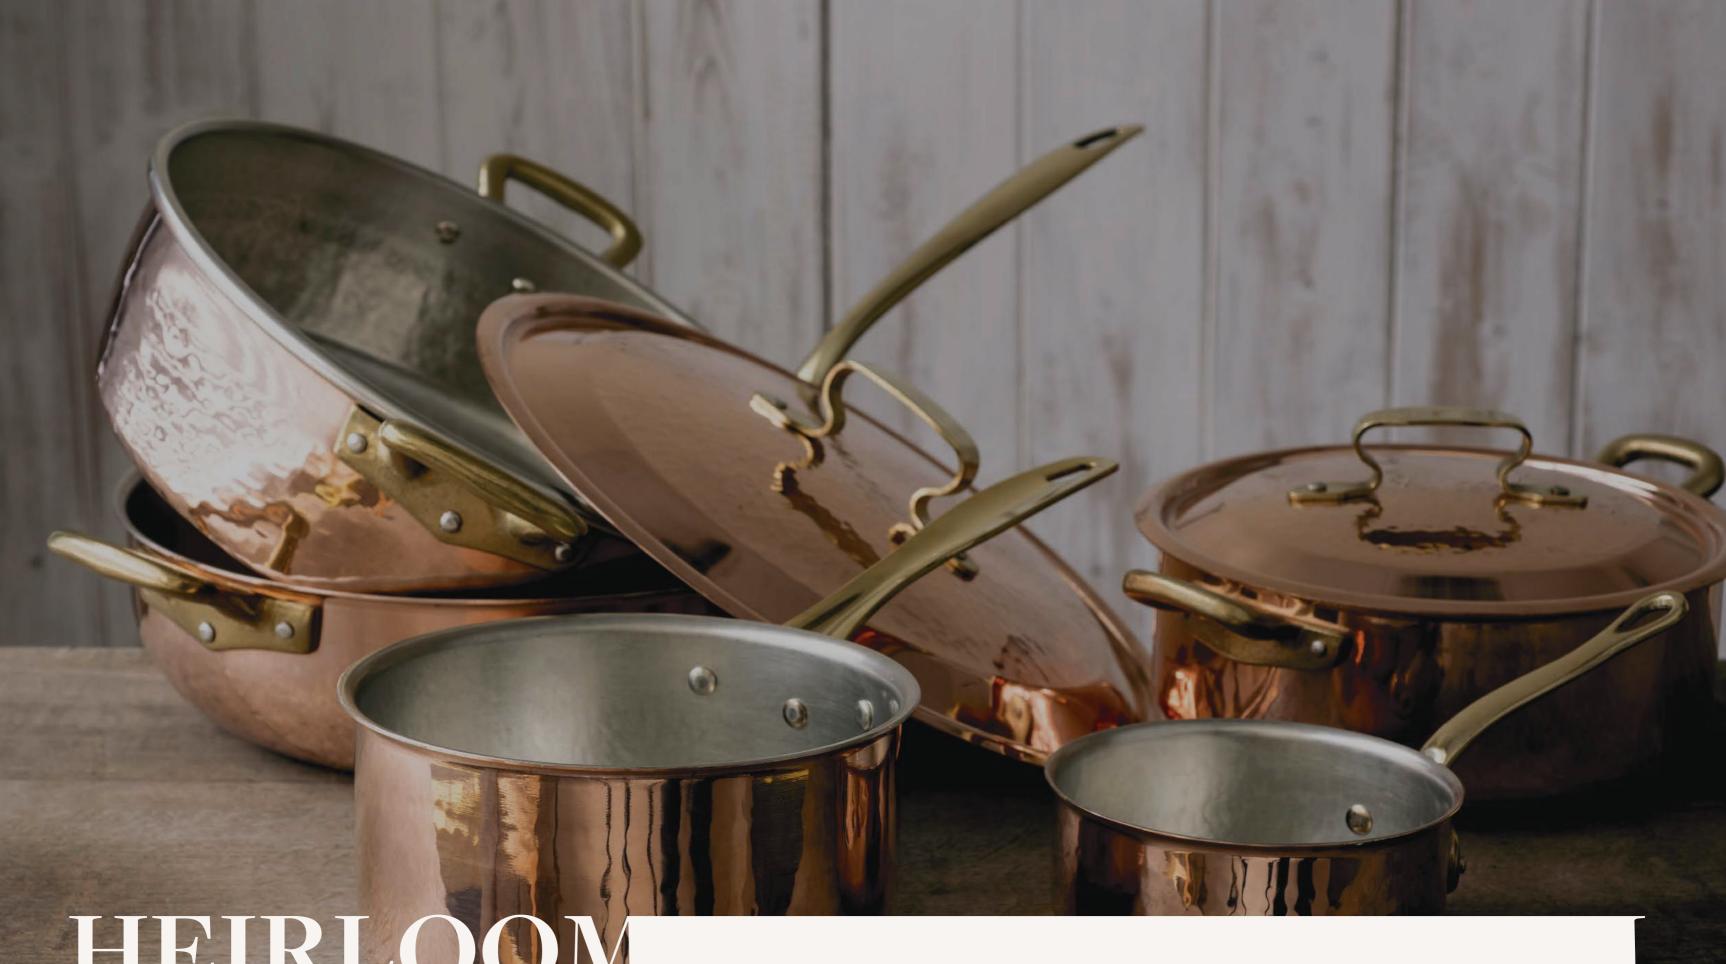

HEIRLOOM COPPER COOKWARE

HEIRLOON COPPER COOKWARE

COMPLETE COPPER COOKWARE

Copper cookware 11-piece set, tin-lined, polished

COPPER STOCK POT

copper stock pot with lid 9-7/16" in Ø (24 cm), tin-lined, polished finish, handles in brass.

COPPER SAUCEPAN

copper saucepot with lid 6-5/16" in  $\emptyset$  (16 cm), tin-lined, polished finish, handles in brass.

Heirloom Copper Cookware

Table & Cooking Accessories 365 364

### COPPER SAUCEPAN

copper saucepot with lid 8-11/16" in Ø (22 cm), tin-lined, polished finish, handles in brass.

### COPPER SAUCEPAN

copper saucepot with lid 11" in  $\emptyset$  (28 cm), tin-lined, polished finish, handles in brass.

COPPER AUTÉ/FRYING

l'atelier paris solid copper sauté/frying pan 8-3/4" in  $\emptyset$  (22 cm), tin-lined, polished finish, handles in brass.

### COPPER SAUTÉ/FRYING

l'atelier paris solid copper sauté/frying pan 10-1/4" in  $\emptyset$  (26 cm), tin-lined, polished finish, handles in brass.

### COPPER SAUTÉ/FRYING

l'atelier paris solid copper sauté/frying pan 12-5/8" in  $\emptyset$  (32 cm), tin-lined, polished finish, handles in brass.

Heritage Stoneware

Table & Cooking Accessories 369

DRESSING ROOMS
BUILT-INS
FURNITURE