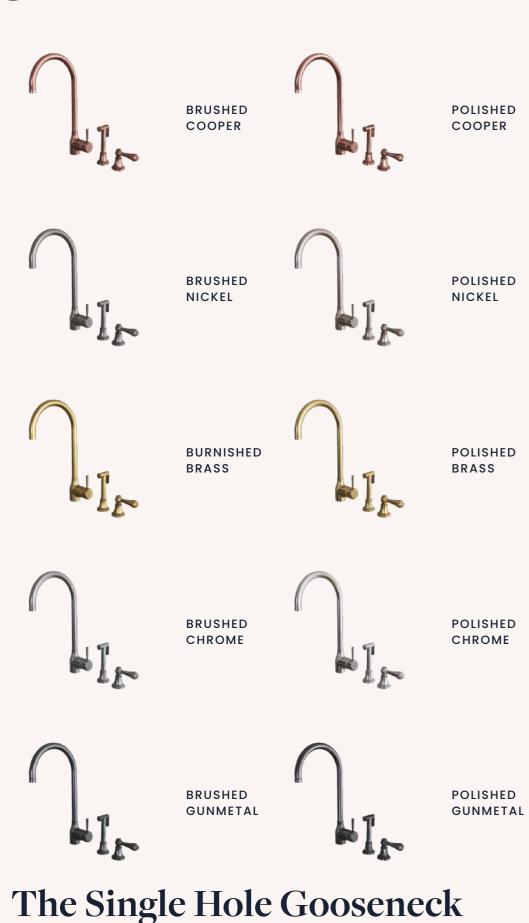

POLISHED CHROME

POLISHED NICKEL

The Bar/Prep Fautet

BRUSHED COOPER

POLISHED COOPER

BRUSHED NICKEL

POLISHED NICKEL

BURNISHED BRASS

POLISHED BRASS

BRUSHED CHROME

POLISHED CHROME

BRUSHED GUNMETAL

POLISHED GUNMETAL

The Bridge Faucet + Side Sprayer

The Single Hole Gooseneck + Side Sprayer

POLISHED CHROM

POLISHED NICKEL

BURNISHED BRASS