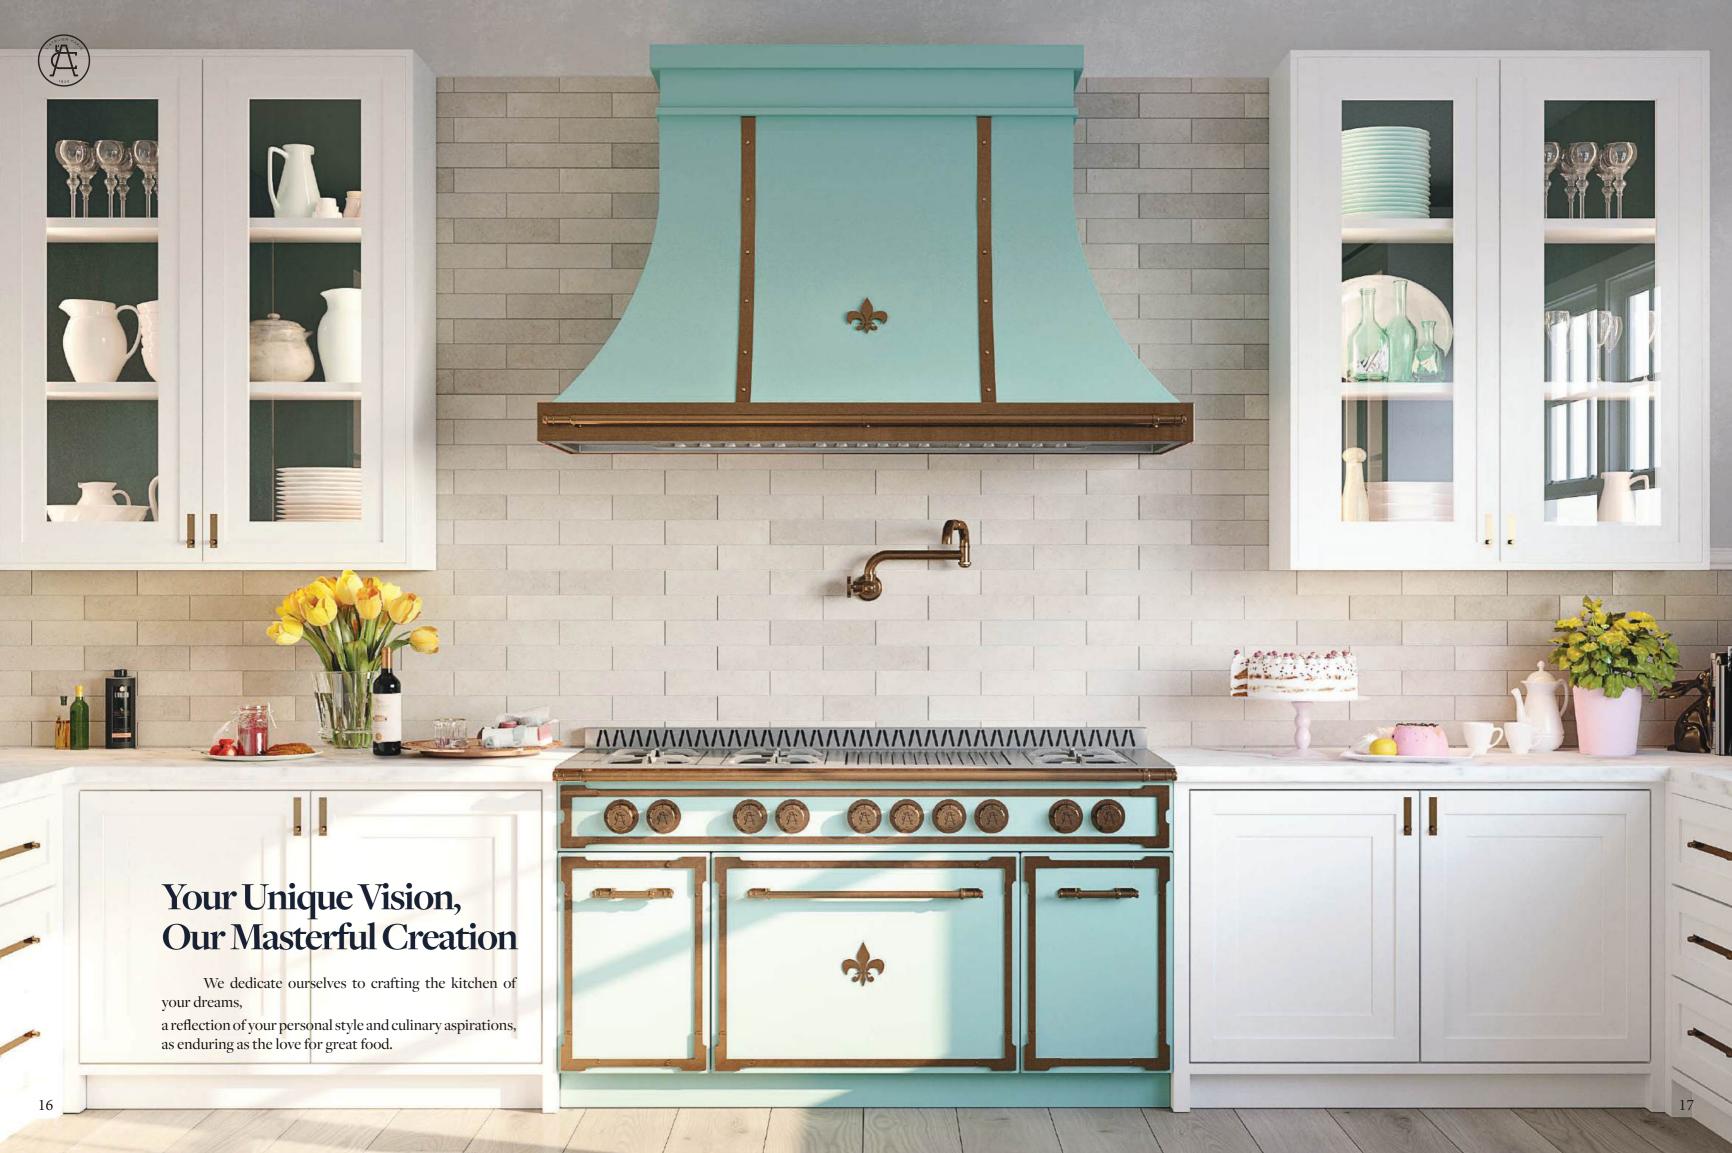

### FRENCH RANGES

#### La Provençale

La Provençale seamlessly blends cutting-edge technology with timeless French elegance. Whether you choose a bespoke creation or a prêt-à-porter option, these French ranges and suites boast 650mm (26") deep cooking surface, capturing the very essence of L'Atelier Paris Haute Design

#### La Grande Cuisine Professionnelle

La Grande Cuisine Professionnelle: Designed for the passionate home chef who demands restaurant-grade performance. With its expansive 800mm (31-1/2") deep cooking surface and unparalleled versatility, this range brings the power and precision of a Michelin-starred kitchen to your home