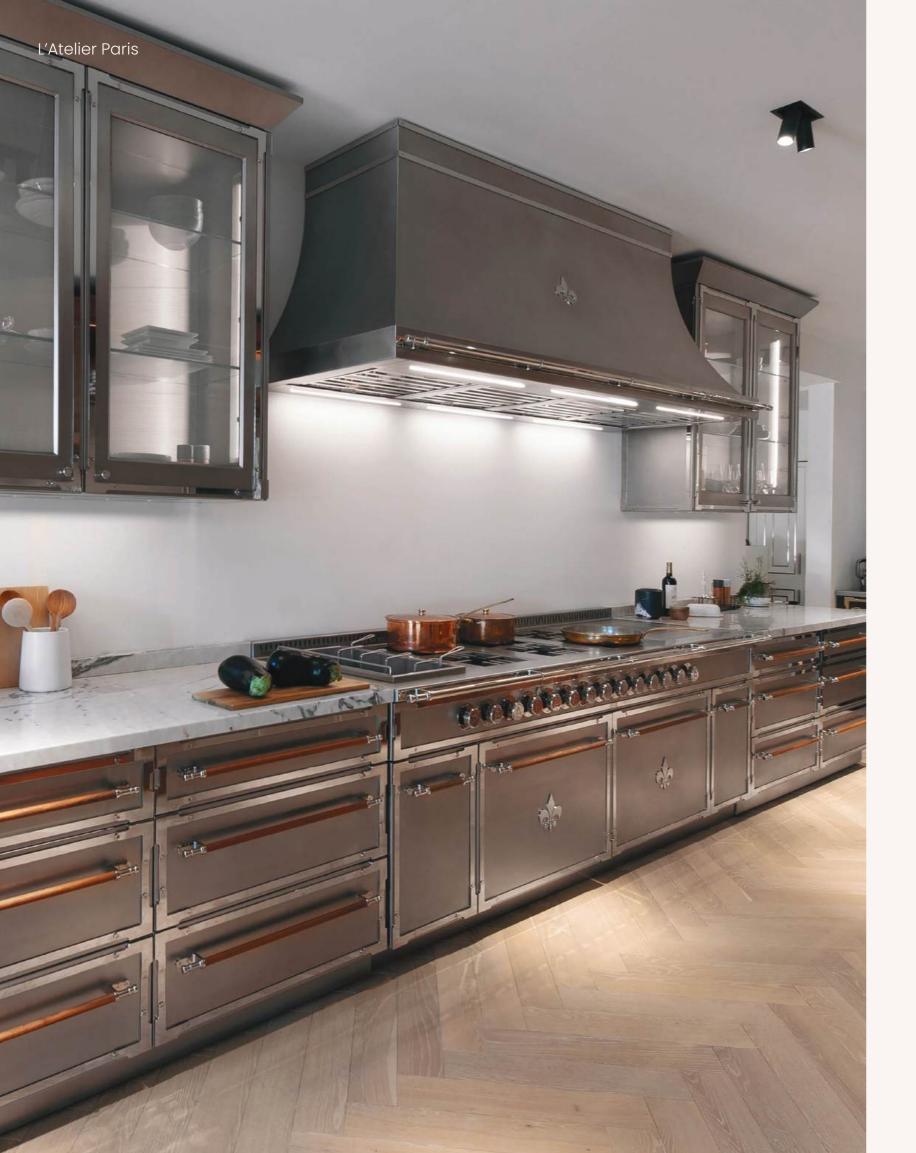

### FRENCH RANGES

#### La Provençale

La Provençale seamlessly blends cutting-edge technology with timeless French elegance. Whether you choose a bespoke creation or a prêt-à-porter option, these French ranges and suites boast 650mm (26") deep cooking surface, capturing the very essence of L'Atelier Paris Haute Design

#### La Grande Cuisine Professionnelle

La Grande Cuisine Professionnelle: Designed for the passionate home chef who demands restaurant-grade performance. With its expansive 800mm (31-1/2") deep cooking surface and unparalleled versatility, this range brings the power and precision of a Michelin-starred kitchen to your home