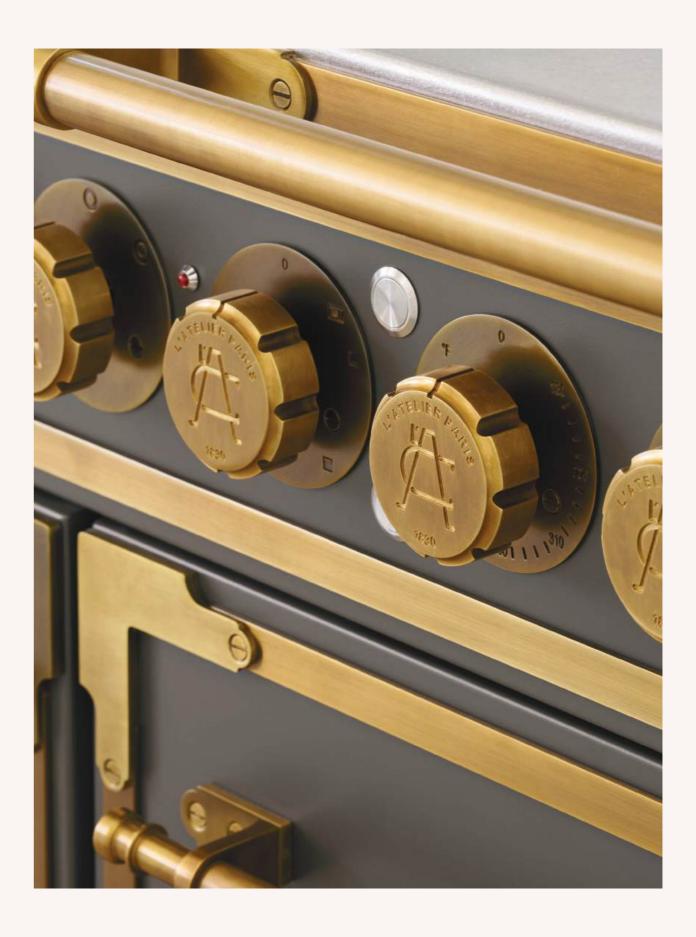

Choose a trim finish that complements your style. Your kitchen will become a canvas for self-expression, where every element reflects your refined taste

Color Obtion

26

An Homage to Timeless Elegance

Inspired by the grand kitchens of French châteaux, where culinary artistry flourished, Le Classique embodies the essence of tradition and refined taste. This style offers a canvas for creating a kitchen that is both timeless and inviting. Handcrafted brass accents create a touch of enduring luxury, ensuring your space remains a source of joy and inspiration for years to come

#### **Trim Finishes Option**

BRUSHED

GUNMENTAL

BRUSHED

CHROME

We offer the following choices for our brass trim and all hardware.

Select from our curated collection of live finish options for your solid brass trim and hardware, or let us create a custom finish to match your unique vision. PVD options are also available for those who prefer a nontarnishing surface.

POLISHED

CUNMENTAL

**OPTIONS** 

SIGNATURE LÁTELIER COLLECTION

ANY RAL OVER 300

+ CUSTOM PAINT TO SAMPLE

44