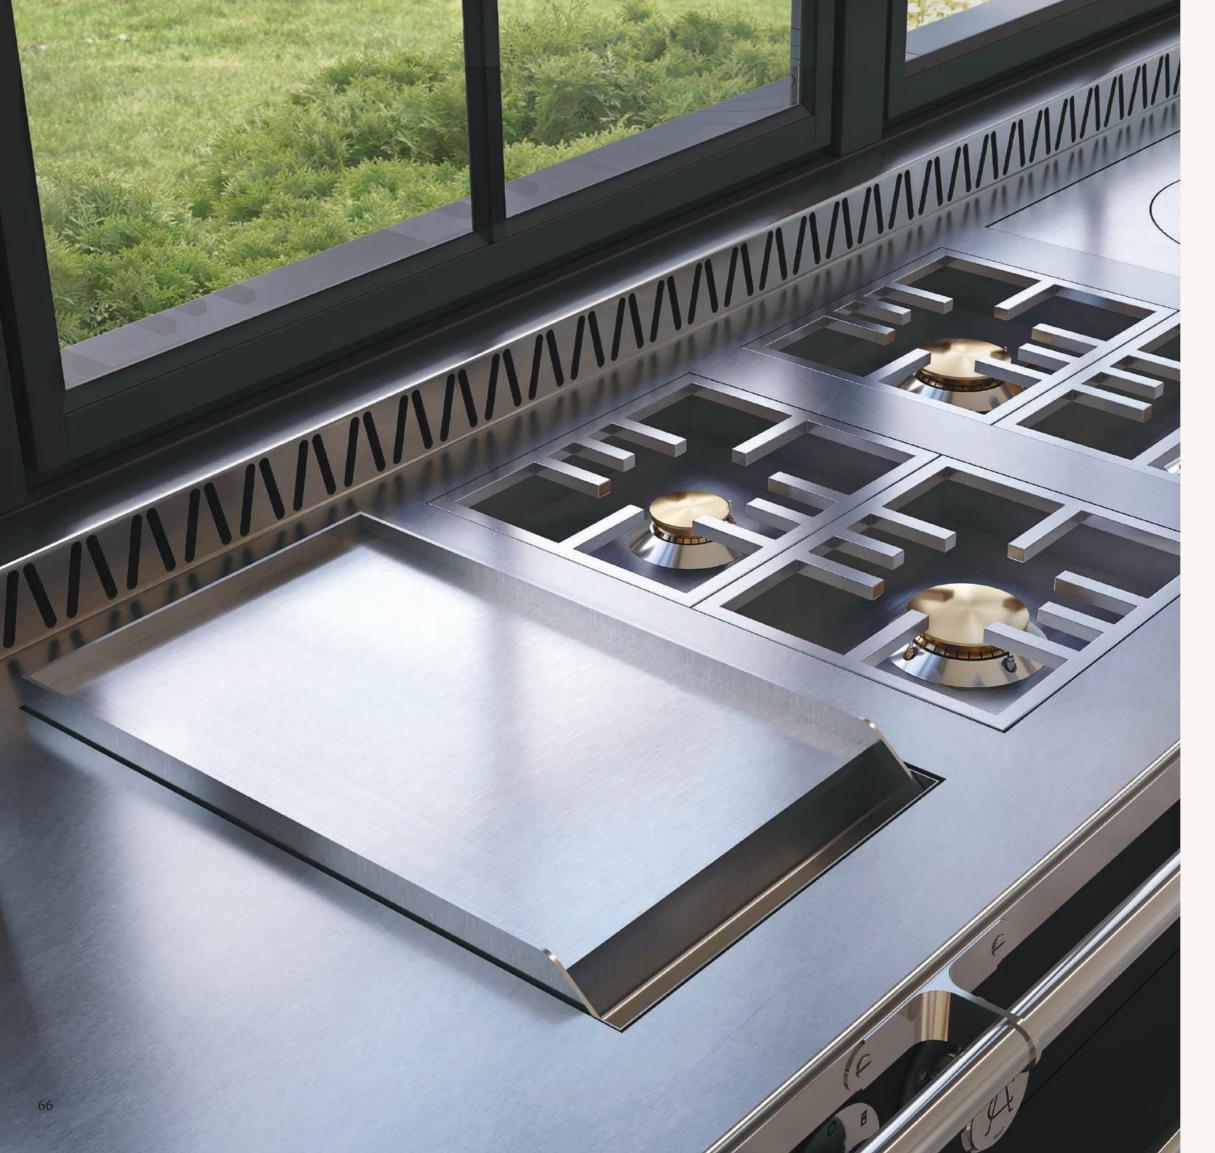

#### ULTRA HIGH-EFFICIENCY SINGLE GAS BURNER IN SOLID BRASS

Experience the power and versatility of a 30,000 BTU-equivalent gas burner, capable of a gentle simmer at 1.3kW (3800 BTU/hr) and crafted from solid brass for enduring beauty and performance. This high-efficiency burner provides ample space for large pots and woks, making it ideal for a variety of cooking techniques. With electric ignition and a safety thermocouple, it seamlessly integrates into your custom L'Atelier Paris range. A wok ring accessory is also available for purchase.

#### ULTR A-HIGH-EFFICIENCY GAS BURNER SET (S-L) IN SOLID BRASS

Experience the perfect balance of power and precision with our dual brass burners. One large, 30,000 BTU-equivalent burner delivers intense heat for searing and boiling, while also capable of a gentle 1.3KW (3800 BTU/hr) simmer. The second, smaller 18,200 BTU-equivalent burner offers versatility for delicate simmering at 0.80KW (2800 BTU/hr). Crafted from solid brass for enduring beauty and performance, these high-efficiency burners are equipped with electric ignition and safety thermocouples, seamlessly integrating into your custom L'ATELIER PARIS range for a truly professional cooking experience. (Actual consumption: 5.5KW - 19,000 BTU/hr and 3.5KW - 12,000 BTU/hr respectively)

#### ULTR A-HIGH-EFFICIENCY GAS BURNER SET (L-S) IN SOLID BRASS

Experience the perfect balance of power and precision with our dual brass burners. One large, 30,000 BTU-equivalent burner delivers intense heat for searing and boiling, while also capable of a gentle 1.3KW (3800 BTU/hr) simmer. The second, smaller 18,200 BTU-equivalent burner offers versatility for delicate simmering at 0.80KW (2800 BTU/hr). Crafted from solid brass for enduring beauty and performance, these high-efficiency burners are equipped with electric ignition and safety thermocouples, seamlessly integrating into your custom L'ATELIER PARIS range for a truly professional cooking experience. (Actual consumption: 5.5KW - 19,000 BTU/hr and 3.5KW - 12,000 BTU/hr respectively)

#### ULTR A-HIGH-EFFICIENCY GAS BURNER SET (L-L) IN SOLID BRASS

Experience unparalleled power and precision with two large, 30,000 BTU-equivalent gas burners, each capable of a delicate simmer at 1.3KW (3800 BTU/hr). Crafted from solid brass for enduring beauty and performance, these highefficiency burners are ideal for a wide range of cooking techniques. Equipped with electric ignition and safety thermocouples, they seamlessly integrate into your custom L'ATELIER PARIS range, delivering a truly professional cooking experience. (Actual consumption per burner: 5.5KW - 19,000 BTU/hr)

#### ULTR A-HIGH-EFFICIENCY GAS BURNER SET (S-S) IN SOLID BRASS

Experience a new level of culinary control with two 18,200 BTU-equivalent gas burners, each capable of a delicate simmer at 0.80KW (2800 BTU/hr). Crafted from solid brass for enduring beauty and performance, these highefficiency burners are ideal for a wide range of cooking techniques. Equipped with electric ignition and safety thermocouples, they seamlessly integrate into your custom L'ATELIER PARIS range. (Actual consumption per burner: 3.5KW - 12,000 BTU/hr)