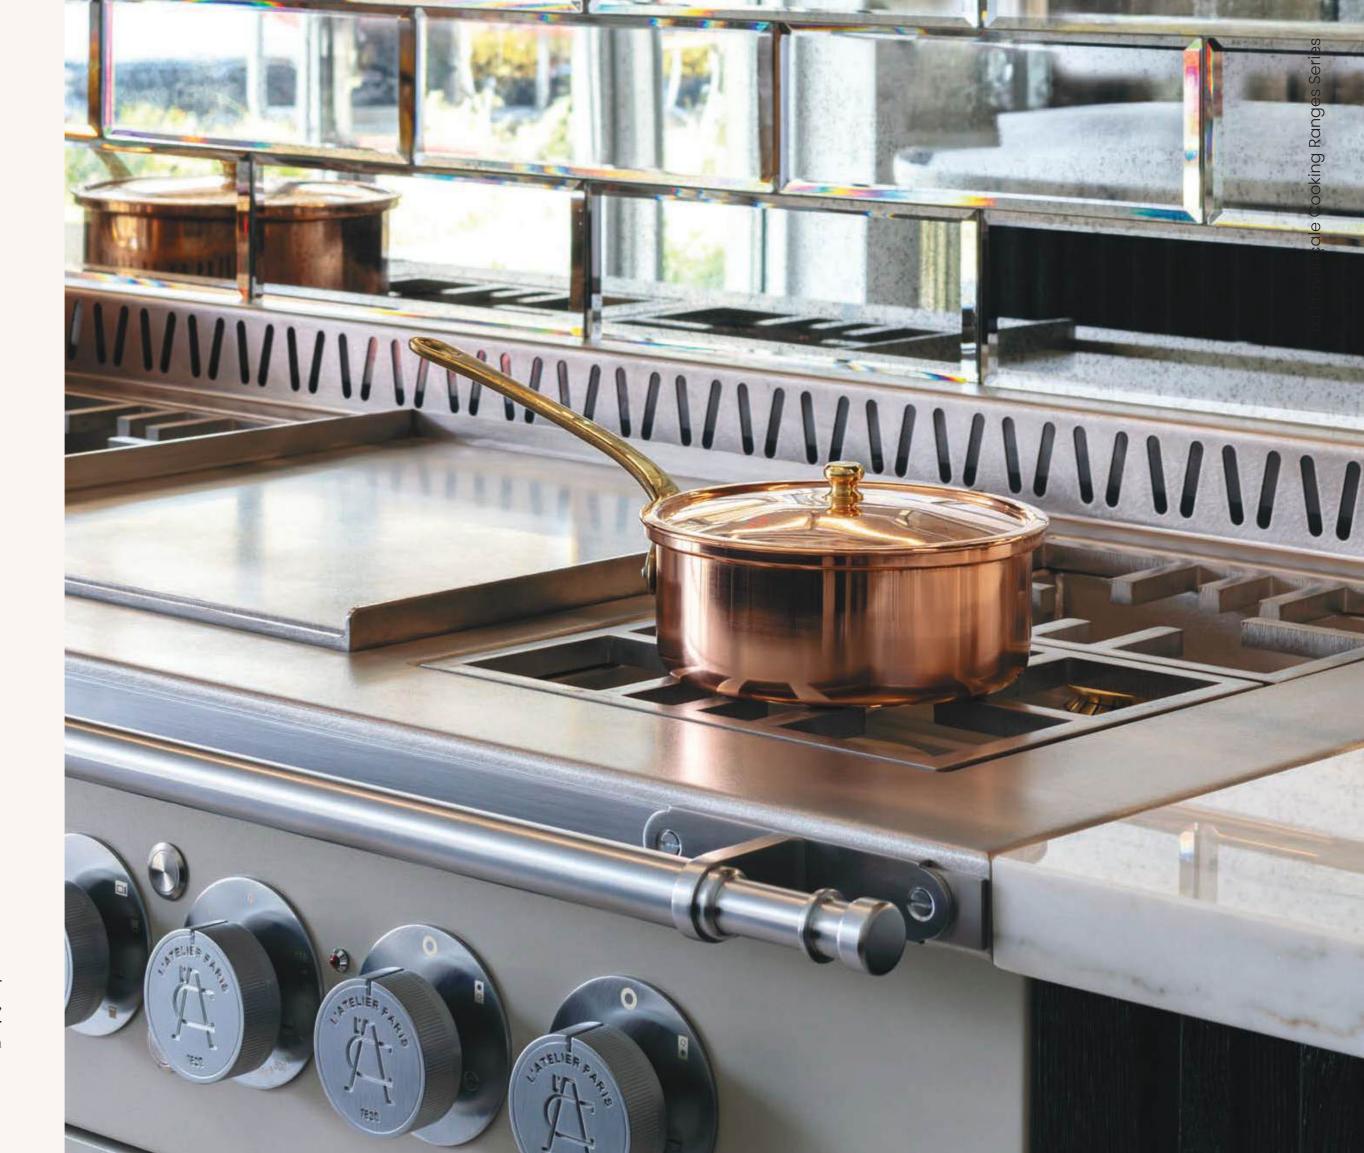

# COOKING RANGES SERIES

53

Choose your cooktop elements, ovens, cabinets, and everything in between.

Know that you are not bound by size, color, or cooking elements. You choose what works for your needs, and we will build your dream French range for you.

#### DOUBLE INDUCTION BURNER SET

Our dual induction burner offers two zones of unmatched power and control, each capable of reaching up to 3.5KW with the boost function. Enjoy rapid and precise heating, enhanced safety and energy efficiency, and the flexibility to handle multiple dishes simultaneously. Our easy-to-use knob controls ensure a seamless cooking experience for even the most ambitious culinary creations.

#### INDUCTION SINGLE POWER BURNER

Experience unmatched power and precision with our up to 3.5KW single power burner, featuring a boost function for rapid heating. Enjoy enhanced safety and energy efficiency, along with the ability to handle large cookware with ease. Our easy-to-use knob control ensures a seamless cooking experience.