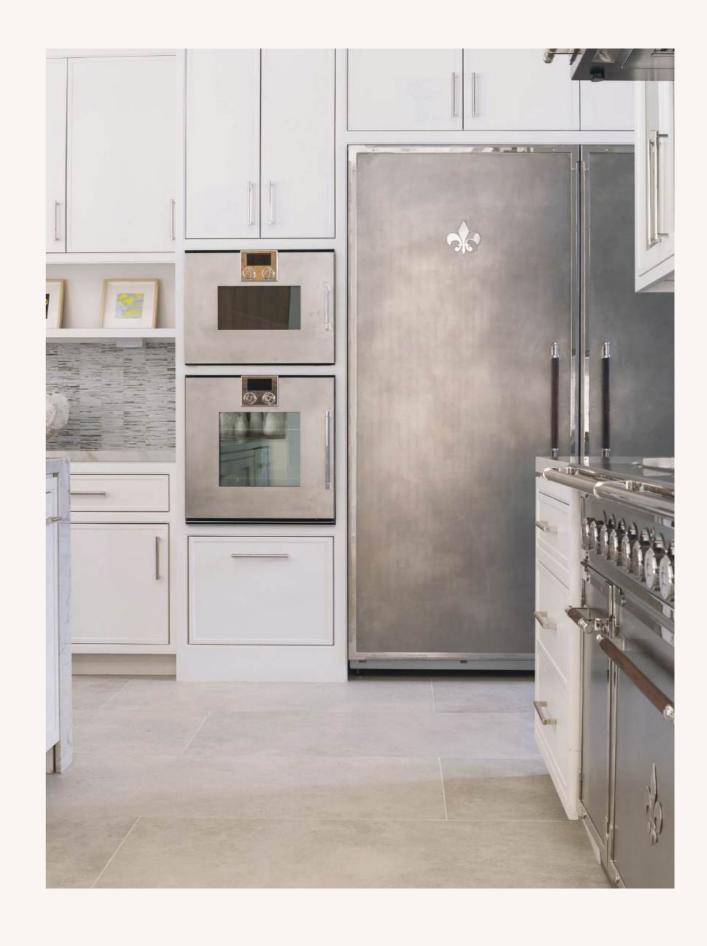

162 Complete Kitchens 163

REFRIGERATORS & WINE STORAGE OVENS & BUILT-INS FAUCETS COLLECTION CUSTOM SINKS

Refrigerators & Wine Storage

Complete Kitchens 169

BUILT-INS

Convection, combi, microwaves, and even full-blown professional ovens are available among your options when designing your kitchen. Performance and quality go without saying, but you will never need to sacrifice looks and beauty.

### FULL COLUMN REFRIGERATOR AND FREEZERS

400 Series Refrigeration Freezer Columns are available in a variety of sizes, ranging from 24", 30", and 36" wide, and can be combined with wine storage with wine storage units and cabinetry. Fully integrated.

### COMBINATION REFRIGERATOR FREEZER

400 Series two- and three-door Combination Refrigeration/Freezers are available in 30" and 36" width options, and can be combined with wine storage with wine storage units and cabinetry. Fully integrated.