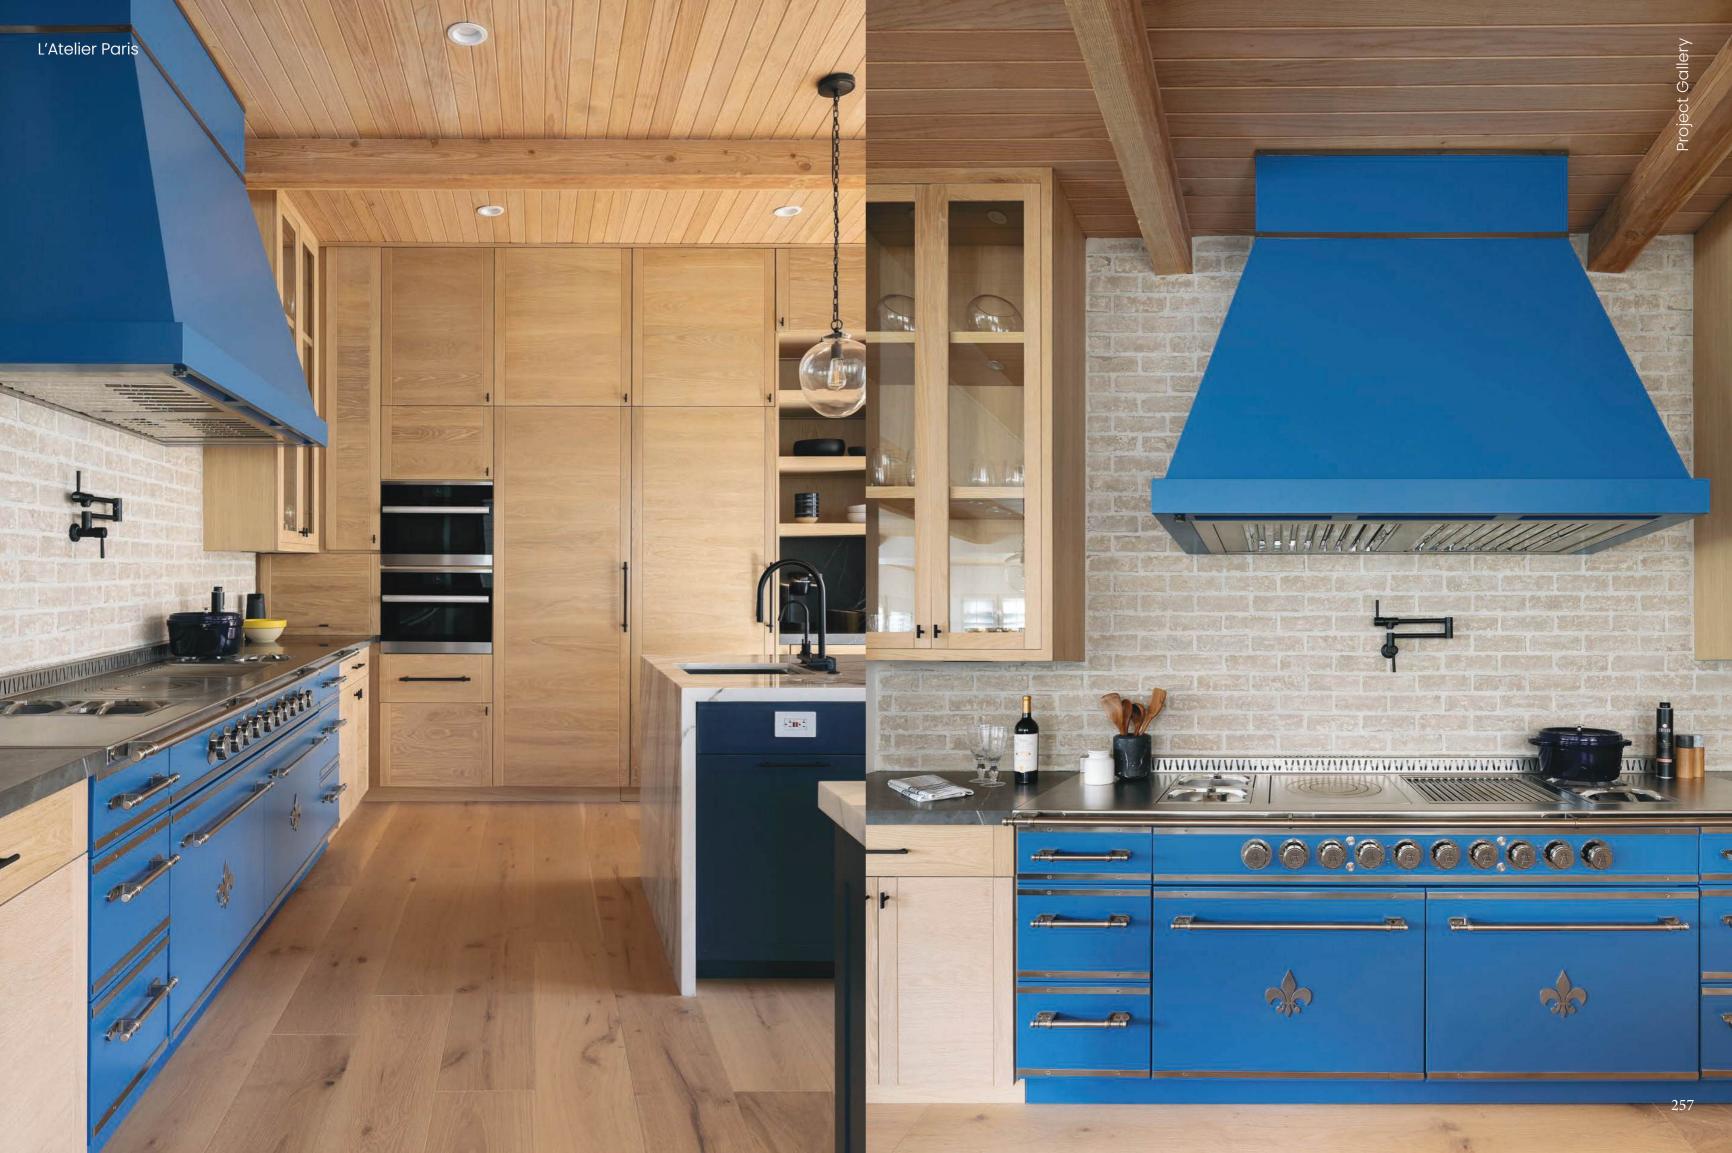

### FRENCH RANGES

#### La Provençale

La Provençale seamlessly blends cutting-edge technology with timeless French elegance. Whether you choose a bespoke creation or a prêt-à-porter option, these French ranges and suites boast 650mm (26") deep cooking surface, capturing the very essence of L'Atelier Paris Haute Design

#### La Grande Cuisine Professionnelle

La Grande Cuisine Professionnelle: Designed for the passionate home chef who demands restaurant-grade performance. With its expansive 800mm (31-1/2") deep cooking surface and unparalleled versatility, this range brings the power and precision of a Michelin-starred kitchen to your home