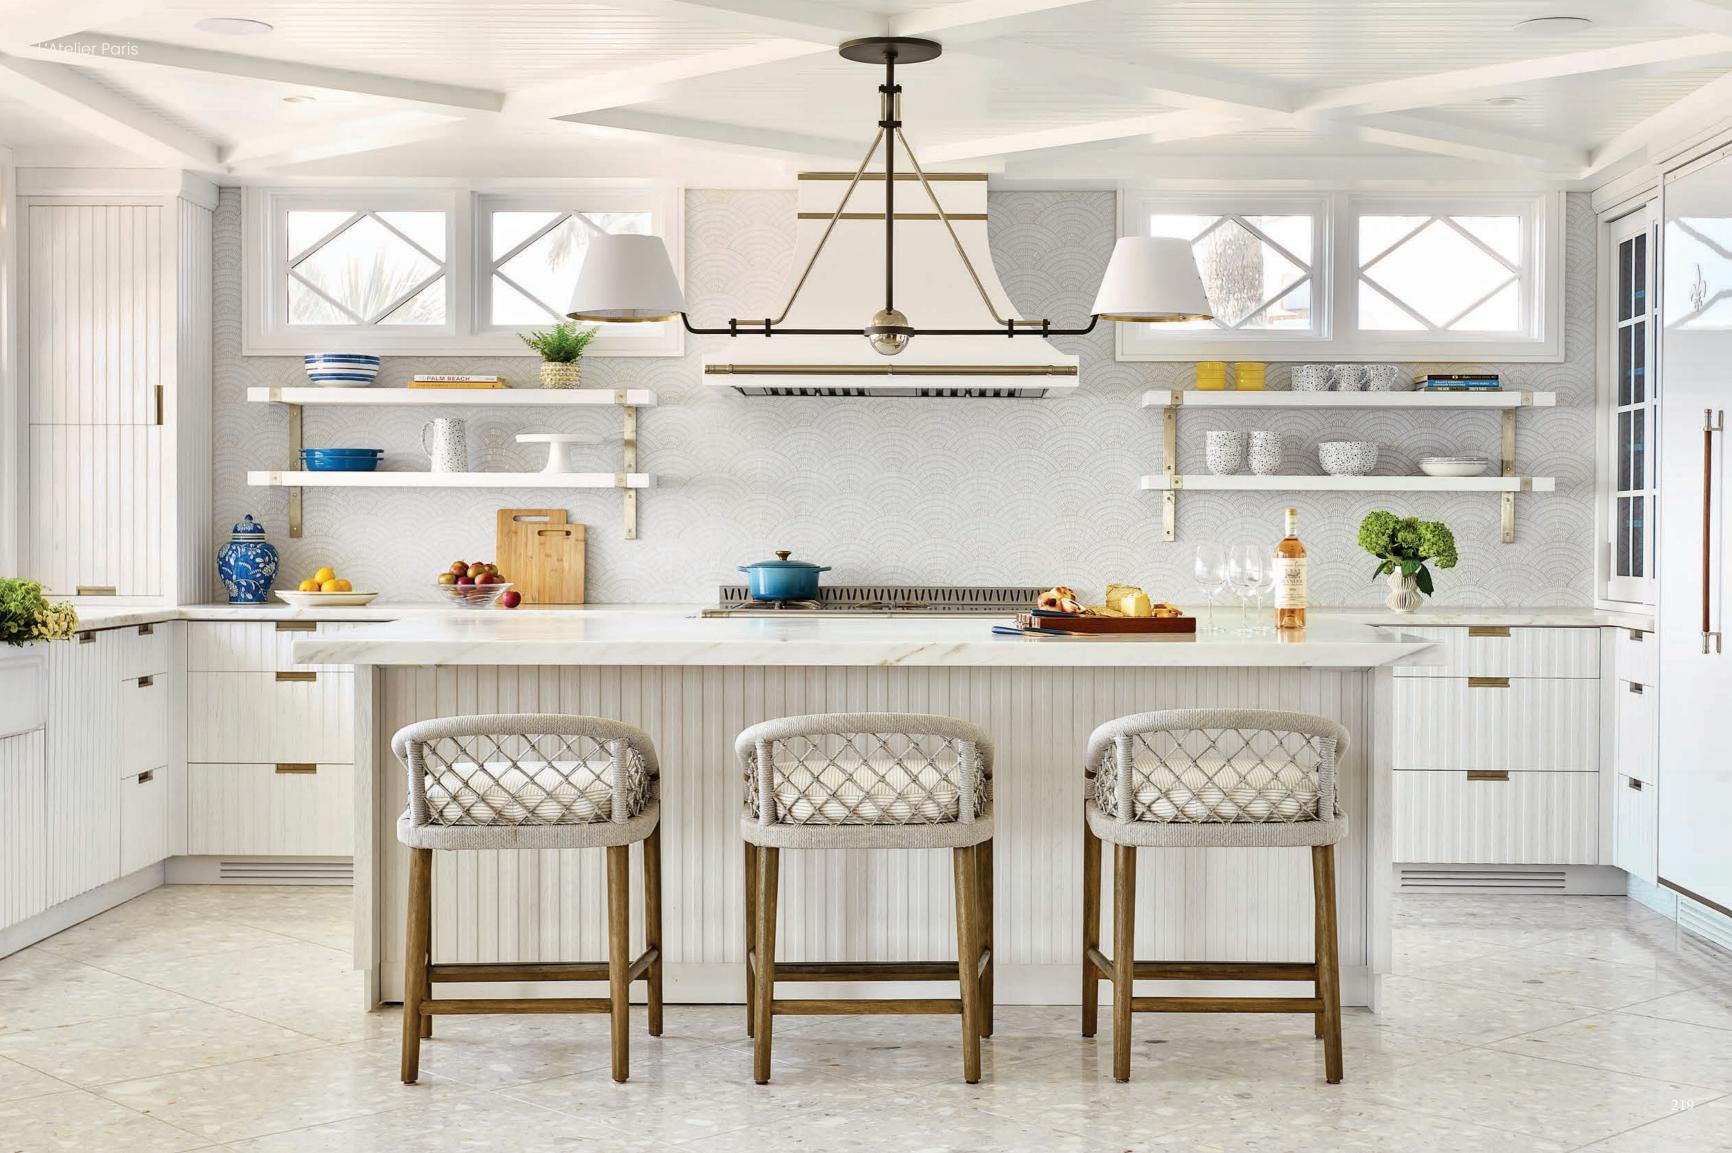

GALBÉ HOOD
GALBÉ ISLAND
GÉOMÉTRIQUEISLAND
LINÉAIRE
COURBE

HOODS

IMMI

+
CABINETRY STYLES
FINISH OPTIONS
HANDLE STYLES
FINISHING TOUCHES
LEATHER LINERS

# COMPLETE KITCHEN DESIGN

107

L'Atelier Paris offers a solution for every design you envision. Explore our wide array of finishes and amenities to craft a kitchen worthy of your unique style. We offer options for every taste, from opulence to modernist simplicity.

CABINETRY

We provide premier options for wood and metal cabinetry using the most modern technology and craftsmanship.

STYLES

Some things are meant to endure; classic design, for example. France is the birthplace of haute cuisine—and that is where our inspiration is taken from. Le Classique is our tribute to the château kitchens, where this tradition first reached its full expression.