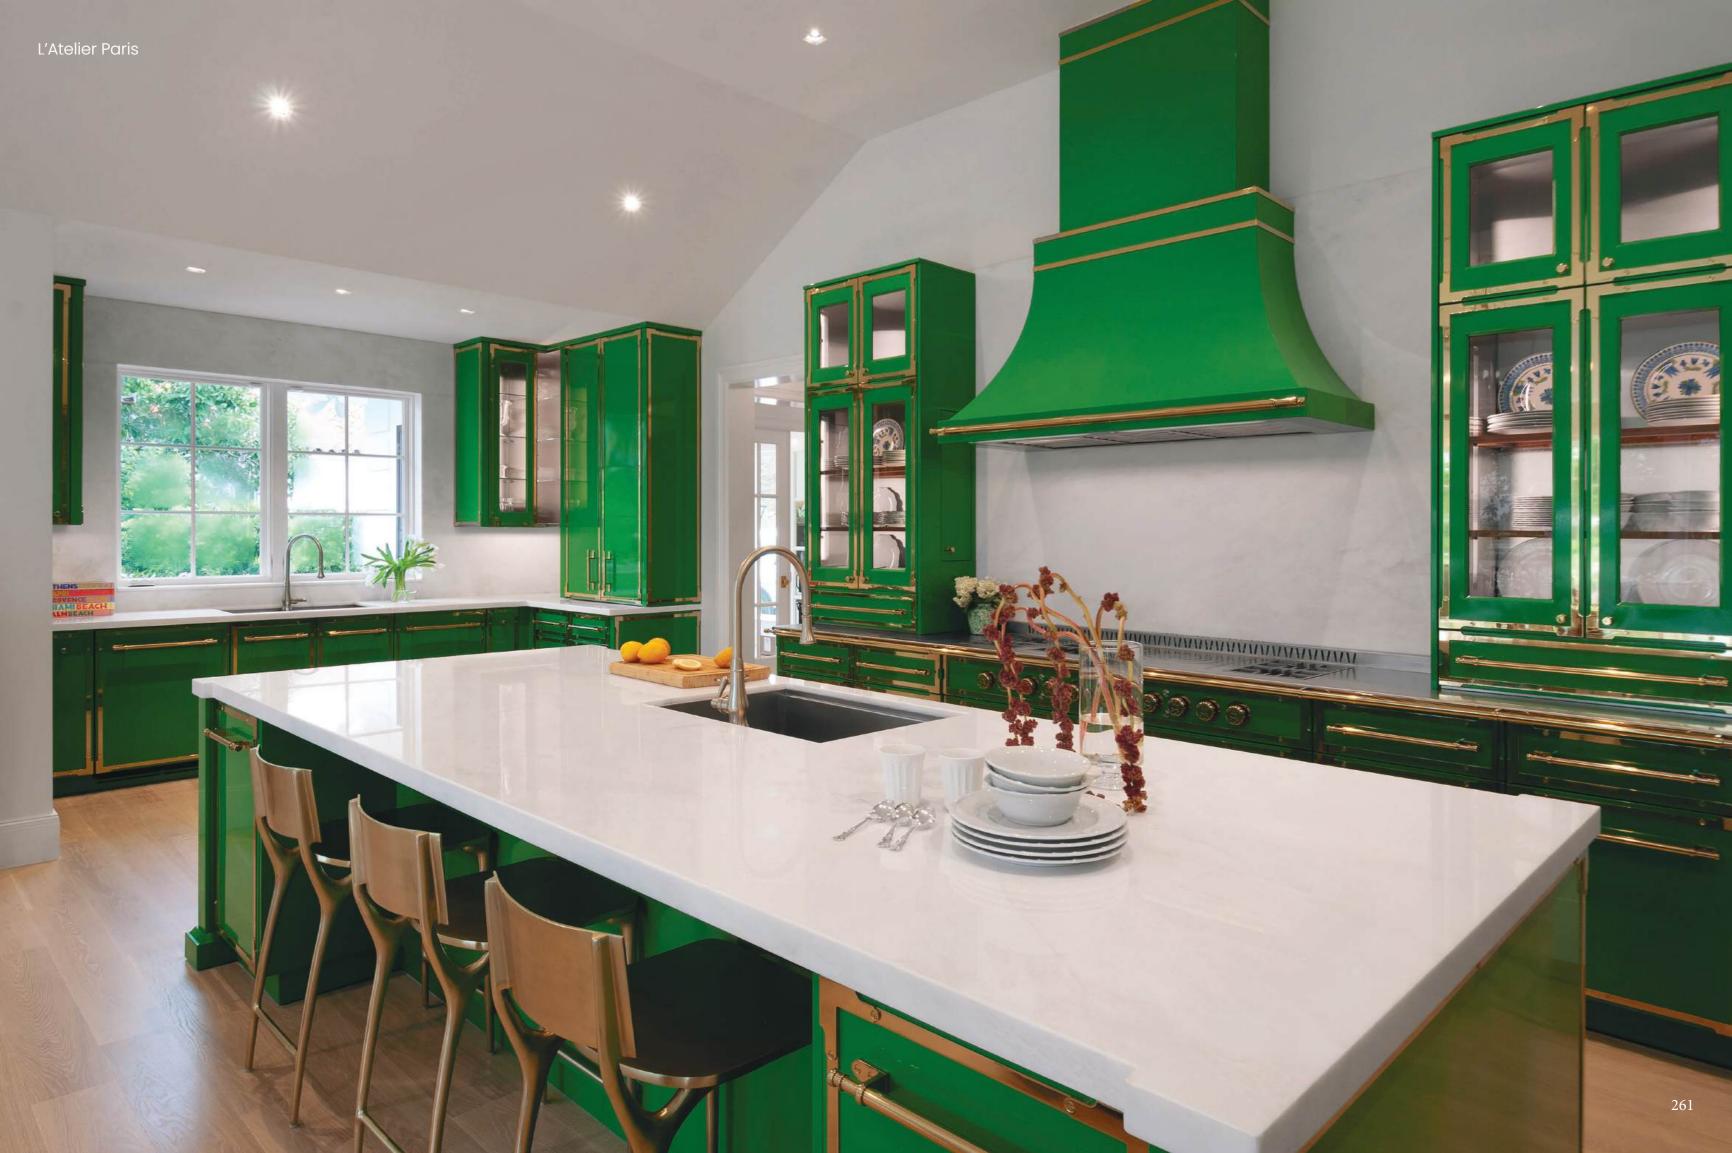

# COMPLETE KITCHEN DESIGN

107

L'Atelier Paris offers a solution for every design you envision. Explore our wide array of finishes and amenities to craft a kitchen worthy of your unique style. We offer options for every taste, from opulence to modernist simplicity.

CABINETRY

We provide premier options for wood and metal cabinetry using the most modern technology and craftsmanship.

STYLES

Some things are meant to endure; classic design, for example. France is the birthplace of haute cuisine—and that is where our inspiration is taken from. Le Classique is our tribute to the château kitchens, where this tradition first reached its full expression.

# Stainless Steel Cabinetry: Le Contemporain

Our awe-inspiring metal kitchen cabinetry line is also our freshest and boldest yet. Le Contemporain is sleek and streamlined, a departure from the ornamentation of our classic styles in favor of a purer aesthetic. The beauty of this series comes entirely from its functional elements—a triumph of visual excellence born of the essential. In a time when efficiency has become a watchword, Le Contemporain offers reassurance that simplicity need not threaten the soul.