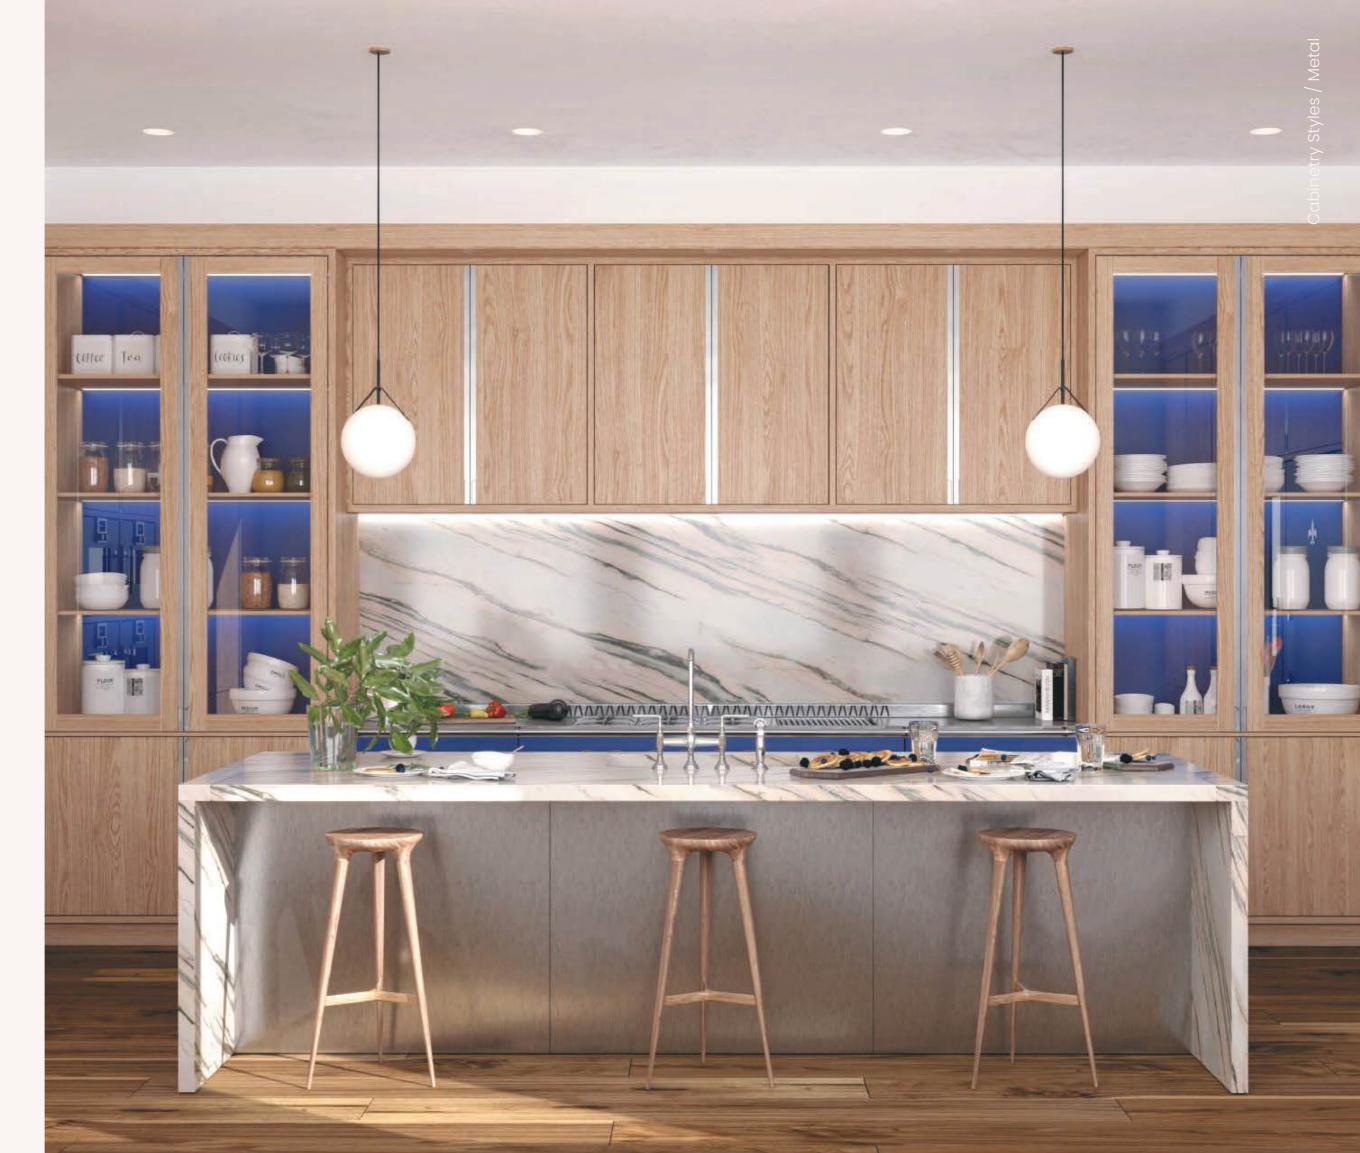

## Stainless Steel Cabinetry: Le Transitionelle

Allow us to present the moment where modern becomes classic. In its bespoke craftsmanship and stately lines, you can see the imprint of L'Atelier's French-inspired tradition. Le Transitionnelle's look, however, is subtly evolved, allowing it to accommodate technological advances our predecessors could scarcely have imagined.

# Stainless Steel Cabinetry: Le Contemporain

Our awe-inspiring metal kitchen cabinetry line is also our freshest and boldest yet. Le Contemporain is sleek and streamlined, a departure from the ornamentation of our classic styles in favor of a purer aesthetic. The beauty of this series comes entirely from its functional elements—a triumph of visual excellence born of the essential. In a time when efficiency has become a watchword, Le Contemporain offers reassurance that simplicity need not threaten the soul.