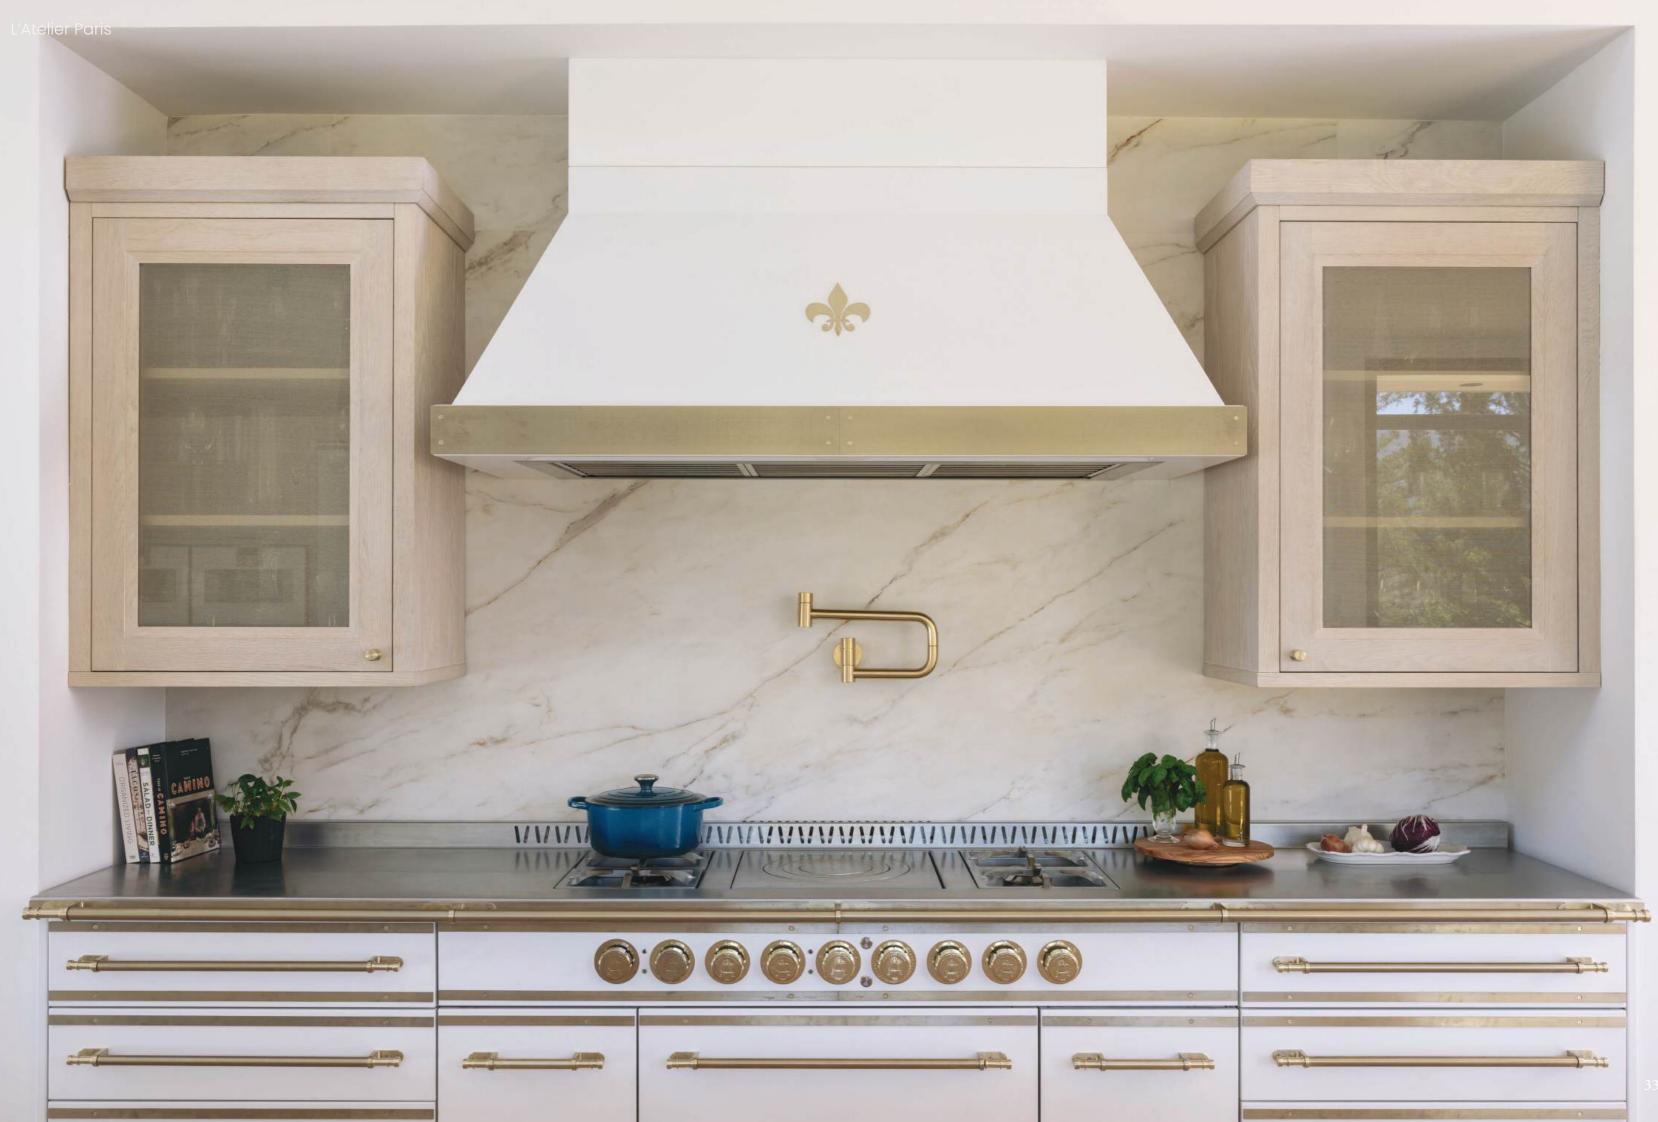

### FRENCH RANGES

#### La Provençale

La Provençale seamlessly blends cutting-edge technology with timeless French elegance. Whether you choose a bespoke creation or a prêt-à-porter option, these French ranges and suites boast 650mm (26") deep cooking surface, capturing the very essence of L'Atelier Paris Haute Design

#### La Grande Cuisine Professionnelle

La Grande Cuisine Professionnelle: Designed for the passionate home chef who demands restaurant-grade performance. With its expansive 800mm (31-1/2") deep cooking surface and unparalleled versatility, this range brings the power and precision of a Michelin-starred kitchen to your home