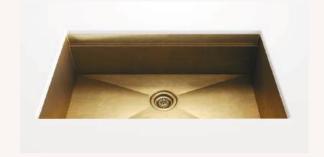

## The Pot Filler

Our collection of custom sinks ranges from apron front farm-style sinks to simple under- mounted or fully integrated to provide a perfect match to kitchen design or exceed in function. Available in many materials, such as hand-brushed stainless steel, brass, copper, or even PVD, offered with matching accessories and always custom made to any size.

SINGLE BOWL UNDER-MOUNT SINK IN STAINLESS STEEL

SINGLE BOWL UNDER-MOUNT SINK IN BRASS

SINGLE BOWL UNDER-MOUNT SINK WITH INTEGRATED DRAIN BOARD IN BRASS