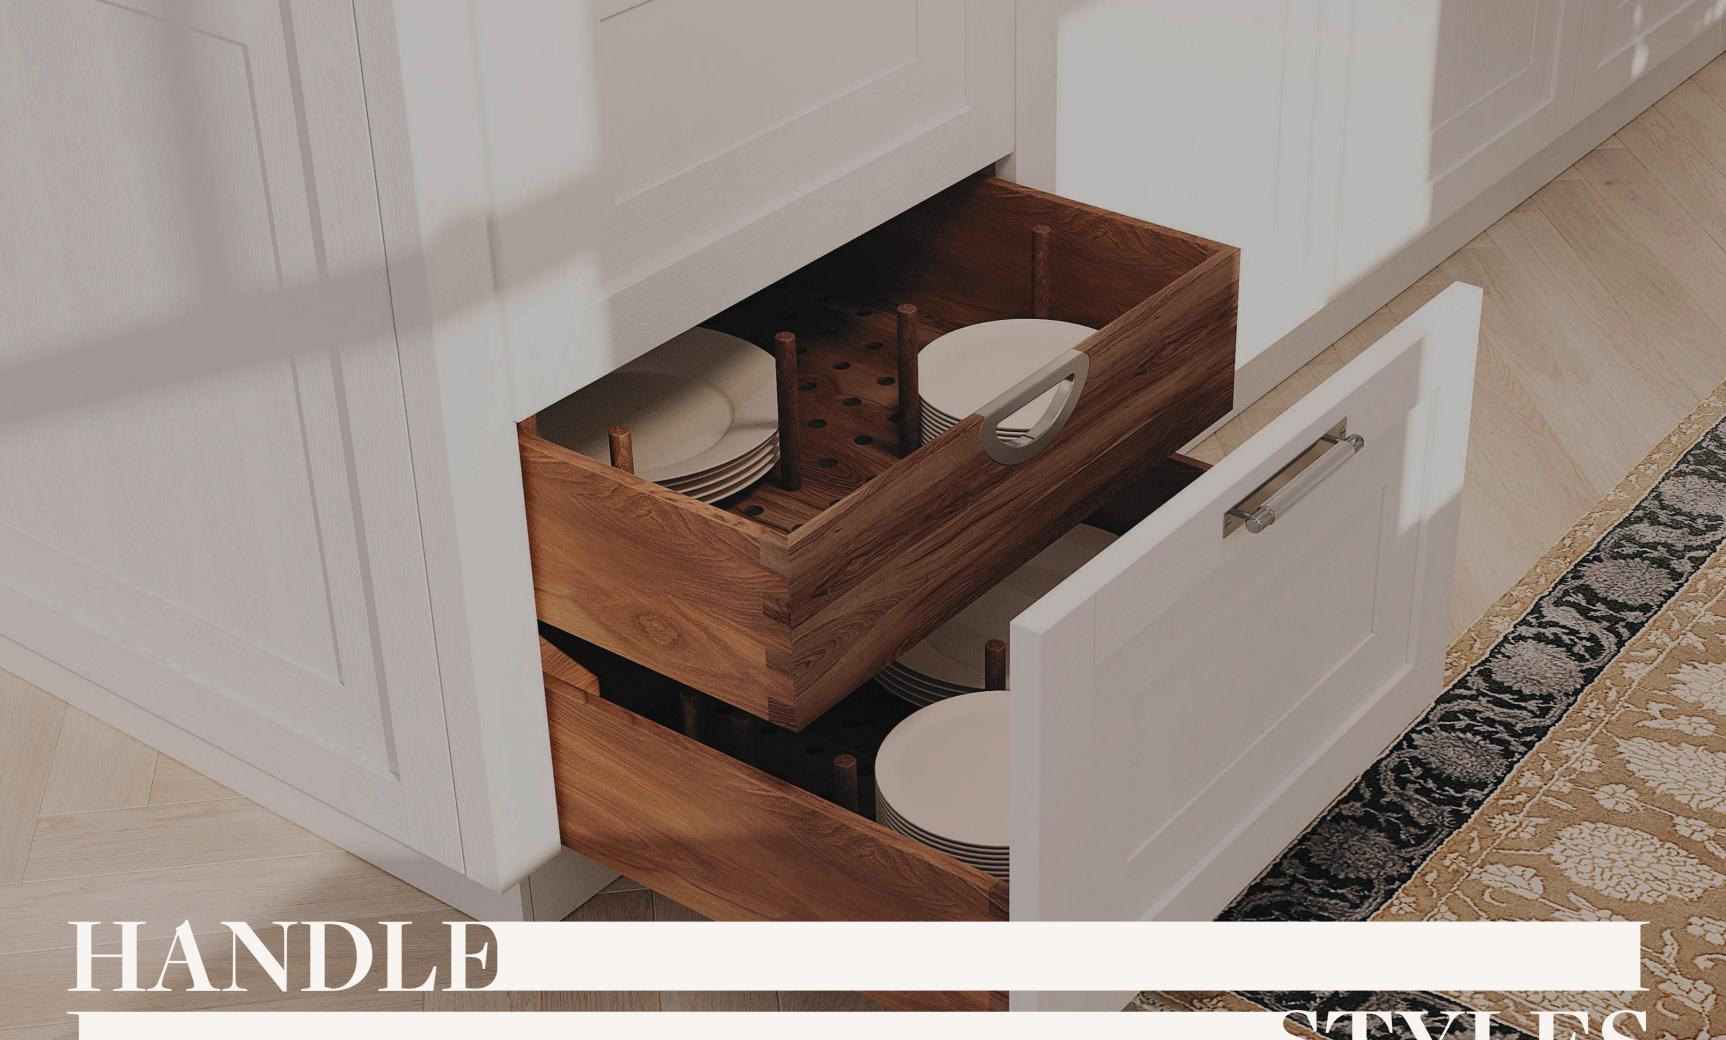

## Handle Style

Our handle and pull collections are all fashioned from solid brass that is either cast or machined by artisans using time-honored techniques here in Europe.

COUCHES

L'Atelier Paris drawer dividers are vider is custom created only for you and your needs.

Design your internal drawer divider in a way that works best for you. Our design team will work with you to create internal drawer dividers and organizers that fit your specific needs.

Design your internal drawer divider in a way that works best for you. Our design team will work with you to create internal drawer dividers and organizers that fit your specific needs.

We design and manufacture for your unique needs, never having to conform to standard or generic solutions.

LINERS

COLLECTION WEST LIGHT BROWN #102

COLLECTION PRESCOTT SOUL WHITE #200

COLLECTION PRESCOTT CINDER #205