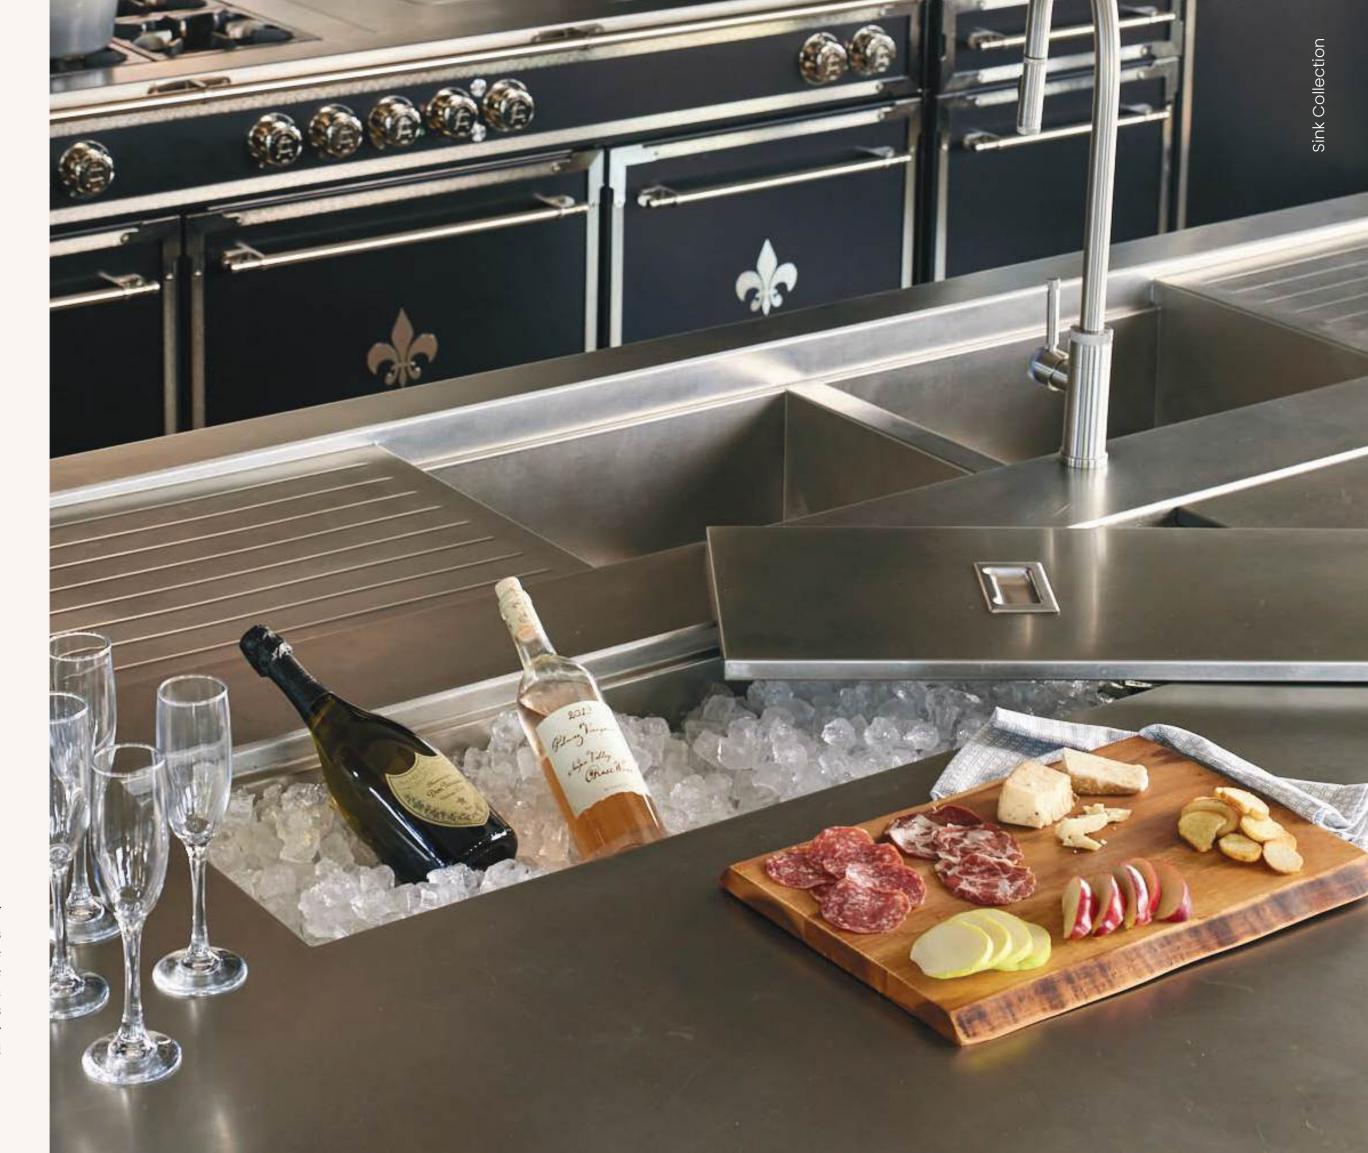

## The Pot Filler

Our collection of custom sinks ranges from apron front farm-style sinks to simple under- mounted or fully integrated to provide a perfect match to kitchen design or exceed in function. Available in many materials, such as hand-brushed stainless steel, brass, copper, or even PVD, offered with matching accessories and always custom made to any size.

## **Under-Mount Sinks**

BURNISHED BRASS

DOUBLE BOWL BURNISHED BRASS

STAINLESS STEEL BURNISHED BRASS

DOUBLE BOWL STAINLESS STEEL BURNISHED BRASS

STAINLESS STEEL BRUSHED NICKEL BAR

DOUBLE BOWL STAINLESS STEEL BRUSHED NICKEL