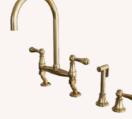

POLISHED CHROME

POLISHED NICKEL

The Bar/Prep Fautet

BRUSHED COOPER

POLISHED COOPER

BRUSHED NICKEL

POLISHED NICKEL

BURNISHED BRASS

POLISHED BRASS

BRUSHED CHROME

POLISHED CHROME

BRUSHED GUNMETAL

POLISHED GUNMETAL

The Bridge Faucet + Side Sprayer

The Single Hole Gooseneck + Side Sprayer

POLISHED CHROM

POLISHED NICKEL

BURNISHED BRASS

## The Pot Filler

Our collection of custom sinks ranges from apron front farm-style sinks to simple under- mounted or fully integrated to provide a perfect match to kitchen design or exceed in function. Available in many materials, such as hand-brushed stainless steel, brass, copper, or even PVD, offered with matching accessories and always custom made to any size.