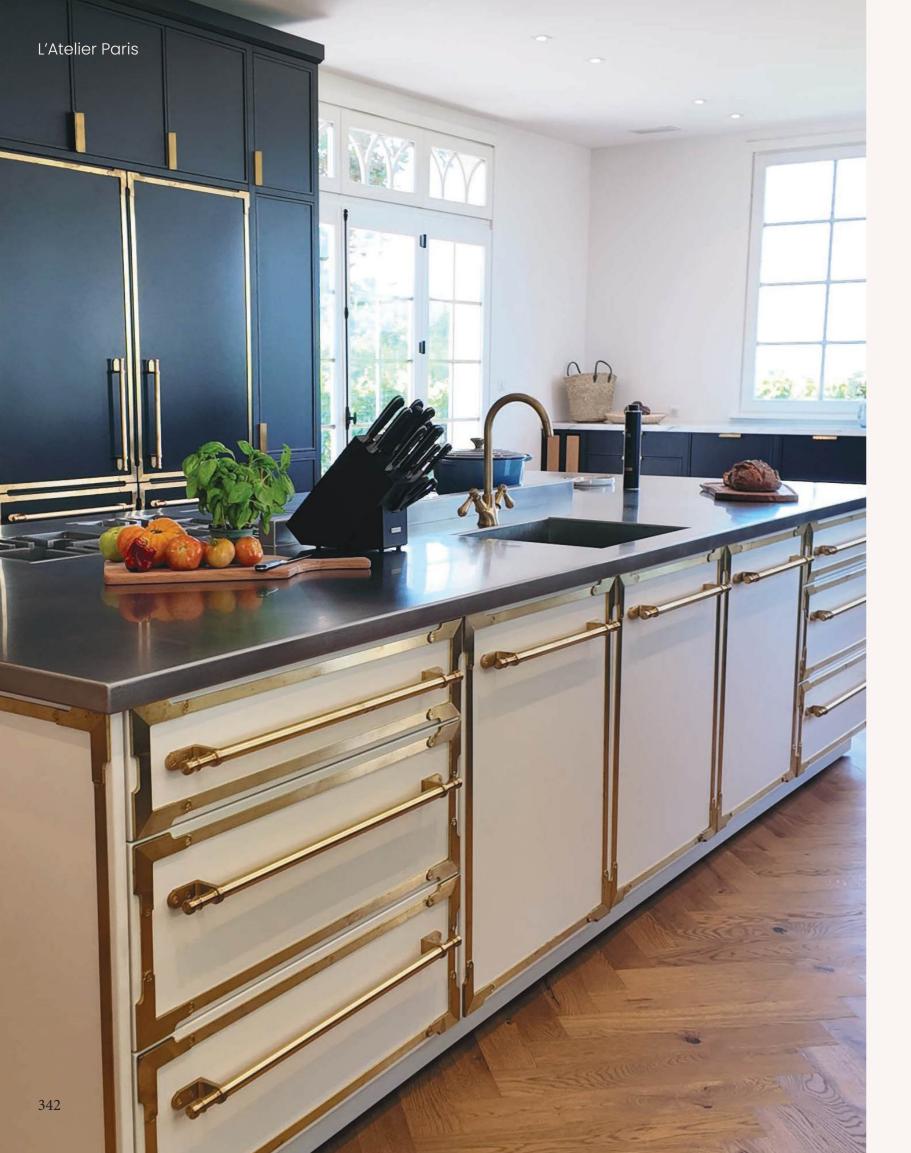

## Stainless Steel Cabinetry: Le Transitionelle

Allow us to present the moment where modern becomes classic. In its bespoke craftsmanship and stately lines, you can see the imprint of L'Atelier's French-inspired tradition. Le Transitionnelle's look, however, is subtly evolved, allowing it to accommodate technological advances our predecessors could scarcely have imagined.

# Stainless Steel Cabinetry: Le Contemporain

Our awe-inspiring metal kitchen cabinetry line is also our freshest and boldest yet. Le Contemporain is sleek and streamlined, a departure from the ornamentation of our classic styles in favor of a purer aesthetic. The beauty of this series comes entirely from its functional elements—a triumph of visual excellence born of the essential. In a time when efficiency has become a watchword, Le Contemporain offers reassurance that simplicity need not threaten the soul.