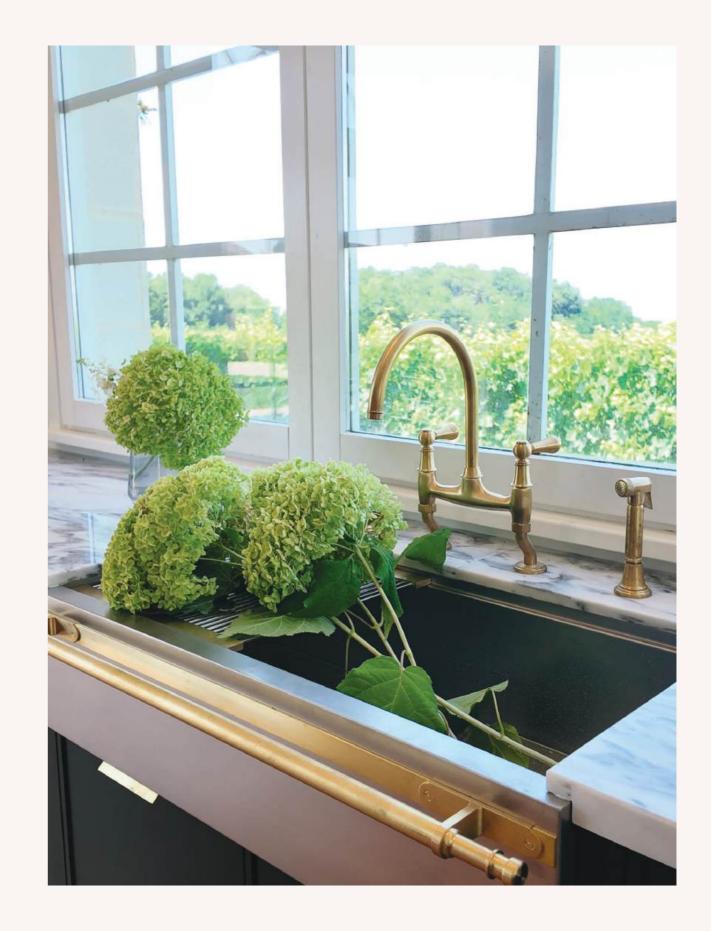

## The Pot Filler

Our collection of custom sinks ranges from apron front farm-style sinks to simple under- mounted or fully integrated to provide a perfect match to kitchen design or exceed in function. Available in many materials, such as hand-brushed stainless steel, brass, copper, or even PVD, offered with matching accessories and always custom made to any size.

## **Under-Mount Sinks**

BURNISHED BRASS

DOUBLE BOWL BURNISHED BRASS

STAINLESS STEEL BURNISHED BRASS

DOUBLE BOWL STAINLESS STEEL BURNISHED BRASS

STAINLESS STEEL BRUSHED NICKEL BAR

DOUBLE BOWL STAINLESS STEEL BRUSHED NICKEL