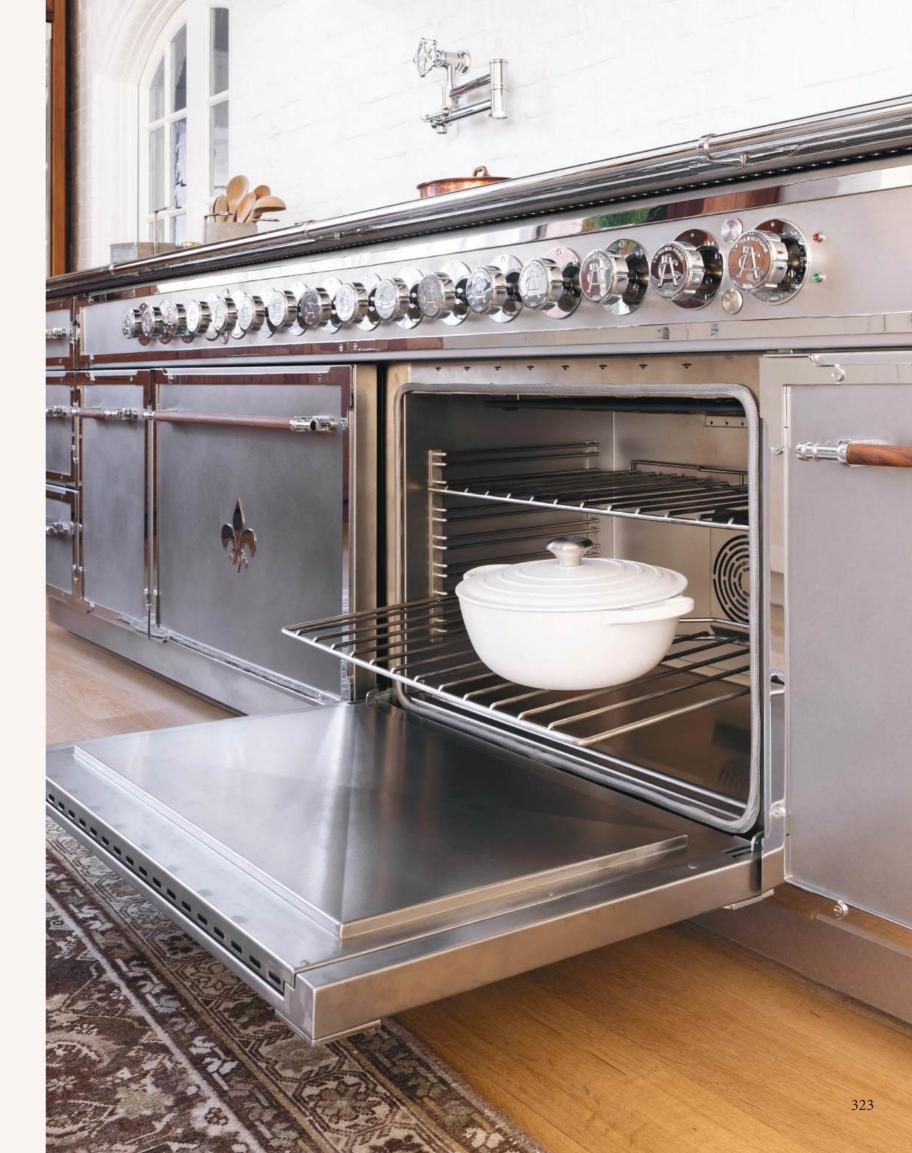

#### La Grande Cuisine Professionnelle

La Grande Cuisine Professionnelle: Designed for the passionate home chef who demands restaurant-grade performance. With its expansive 800mm (31-1/2") deep cooking surface and unparalleled versatility, this range brings the power and precision of a Michelin-starred kitchen to your home

Refrigerators & Wine Storage

Complete Kitchens 169

BUILT-INS

Convection, combi, microwaves, and even full-blown professional ovens are available among your options when designing your kitchen. Performance and quality go without saying, but you will never need to sacrifice looks and beauty.