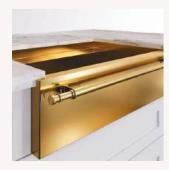

### FULL COLUMN REFRIGERATOR AND FREEZERS

400 Series Refrigeration Freezer Columns are available in a variety of sizes, ranging from 24", 30", and 36" wide, and can be combined with wine storage with wine storage units and cabinetry. Fully integrated.

### COMBINATION REFRIGERATOR FREEZER

400 Series two- and three-door Combination Refrigeration/Freezers are available in 30" and 36" width options, and can be combined with wine storage with wine storage units and cabinetry. Fully integrated.

WINE PRESERVATION UNITS

400 Series Wine Preservation Units are fully integrated, with glass door available in 18" or 24" widths as well as under-counter styles. The perfect way to keep wines ready to drink and accessible in your kitchen.