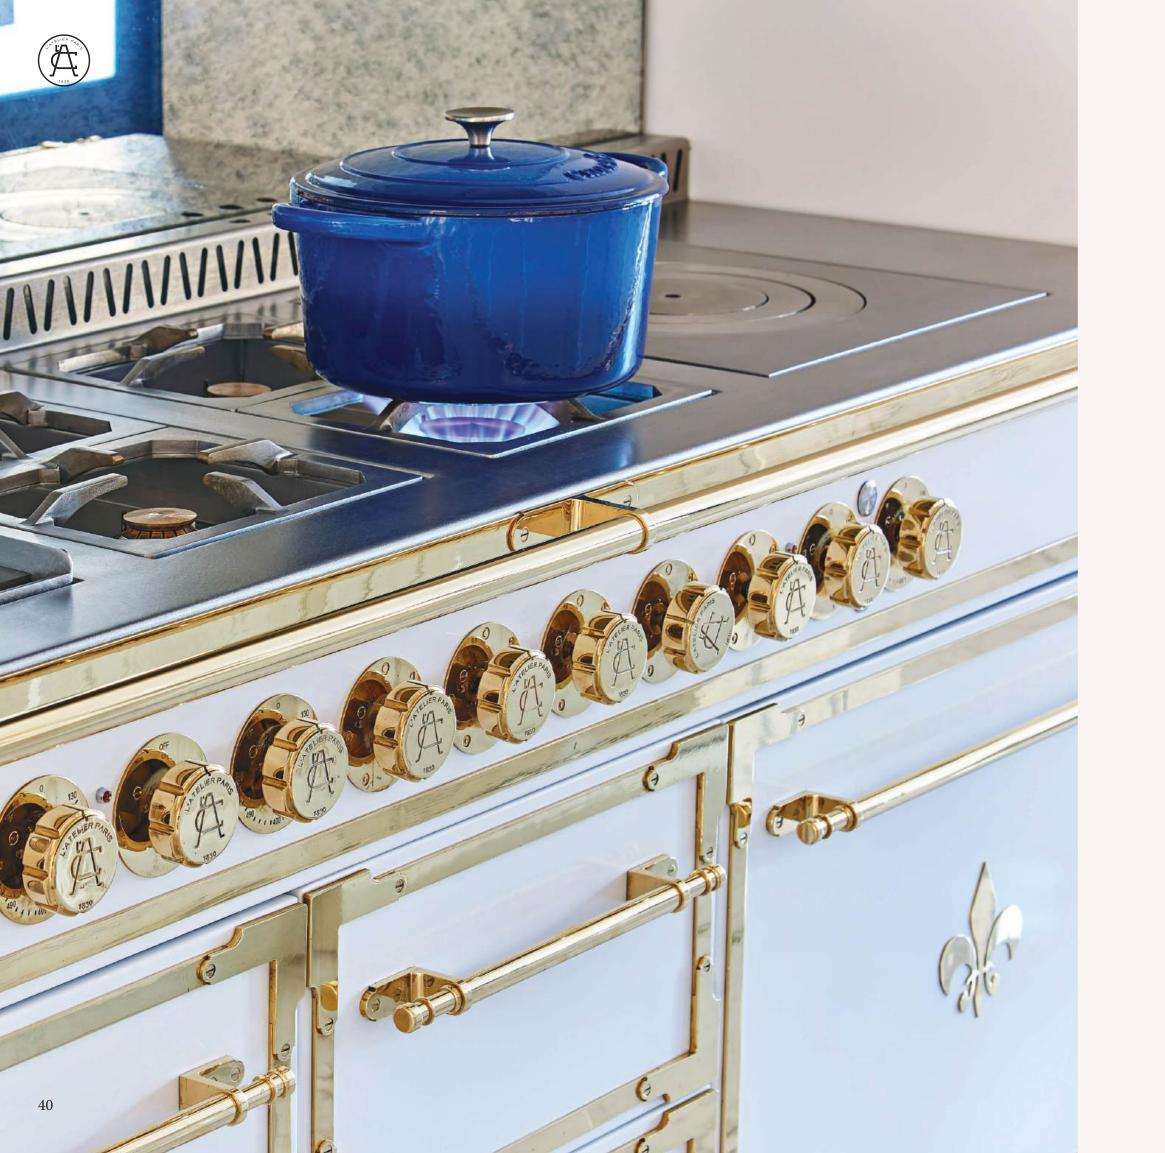

Choose a trim finish that complements your style. Your kitchen will become a canvas for self-expression, where every element reflects your refined taste

Color Obtion

26

An Homage to Timeless Elegance

Inspired by the grand kitchens of French châteaux, where culinary artistry flourished, Le Classique embodies the essence of tradition and refined taste. This style offers a canvas for creating a kitchen that is both timeless and inviting. Handcrafted brass accents create a touch of enduring luxury, ensuring your space remains a source of joy and inspiration for years to come