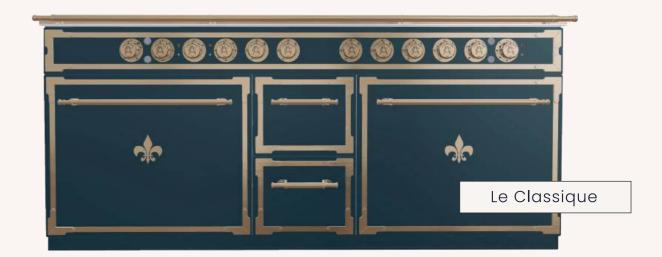

#### Range Styles

Now that you've selected your perfect range from our two exceptional lines, choose a style that speaks to your unique taste.

Le Classique

Le Transitionnel

or Le Contemporain

each embodies a distinct French allure and offers limitless customization. From exquisite materials and finishes to carefully curated accessories, your kitchen will be a testament to sophisticated French style, tailored precisely to your desires.

Choose a trim finish that complements your style. Your kitchen will become a canvas for self-expression, where every element reflects your refined taste

Color Obtion

26

An Homage to Timeless Elegance

Inspired by the grand kitchens of French châteaux, where culinary artistry flourished, Le Classique embodies the essence of tradition and refined taste. This style offers a canvas for creating a kitchen that is both timeless and inviting. Handcrafted brass accents create a touch of enduring luxury, ensuring your space remains a source of joy and inspiration for years to come