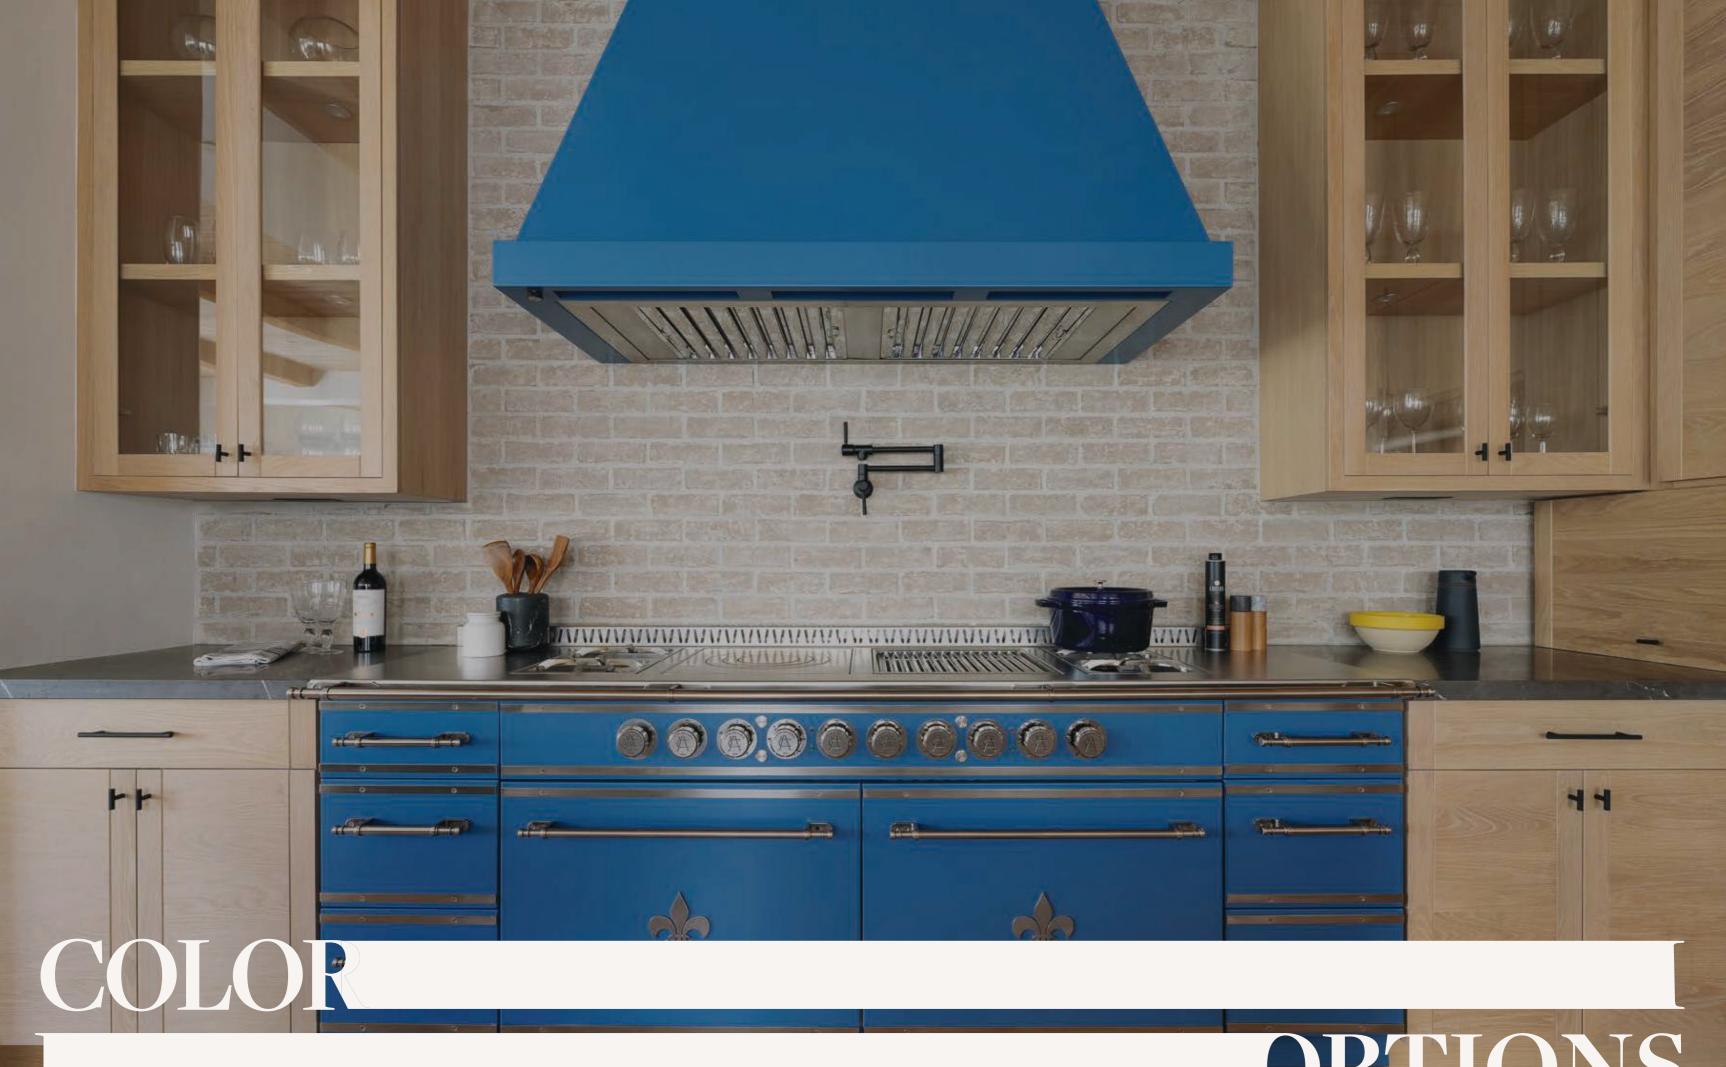

With each harvest, we renew our commitment to crafting wines that reflect the soul of our land and the legacy of our family.

+ STYLE TRIM FINISH OPTIONS COLOR OPTIONS

### FRENCH RANGES

#### La Provençale

La Provençale seamlessly blends cutting-edge technology with timeless French elegance. Whether you choose a bespoke creation or a prêt-à-porter option, these French ranges and suites boast 650mm (26") deep cooking surface, capturing the very essence of L'Atelier Paris Haute Design

#### La Grande Cuisine Professionnelle

La Grande Cuisine Professionnelle: Designed for the passionate home chef who demands restaurant-grade performance. With its expansive 800mm (31-1/2") deep cooking surface and unparalleled versatility, this range brings the power and precision of a Michelin-starred kitchen to your home