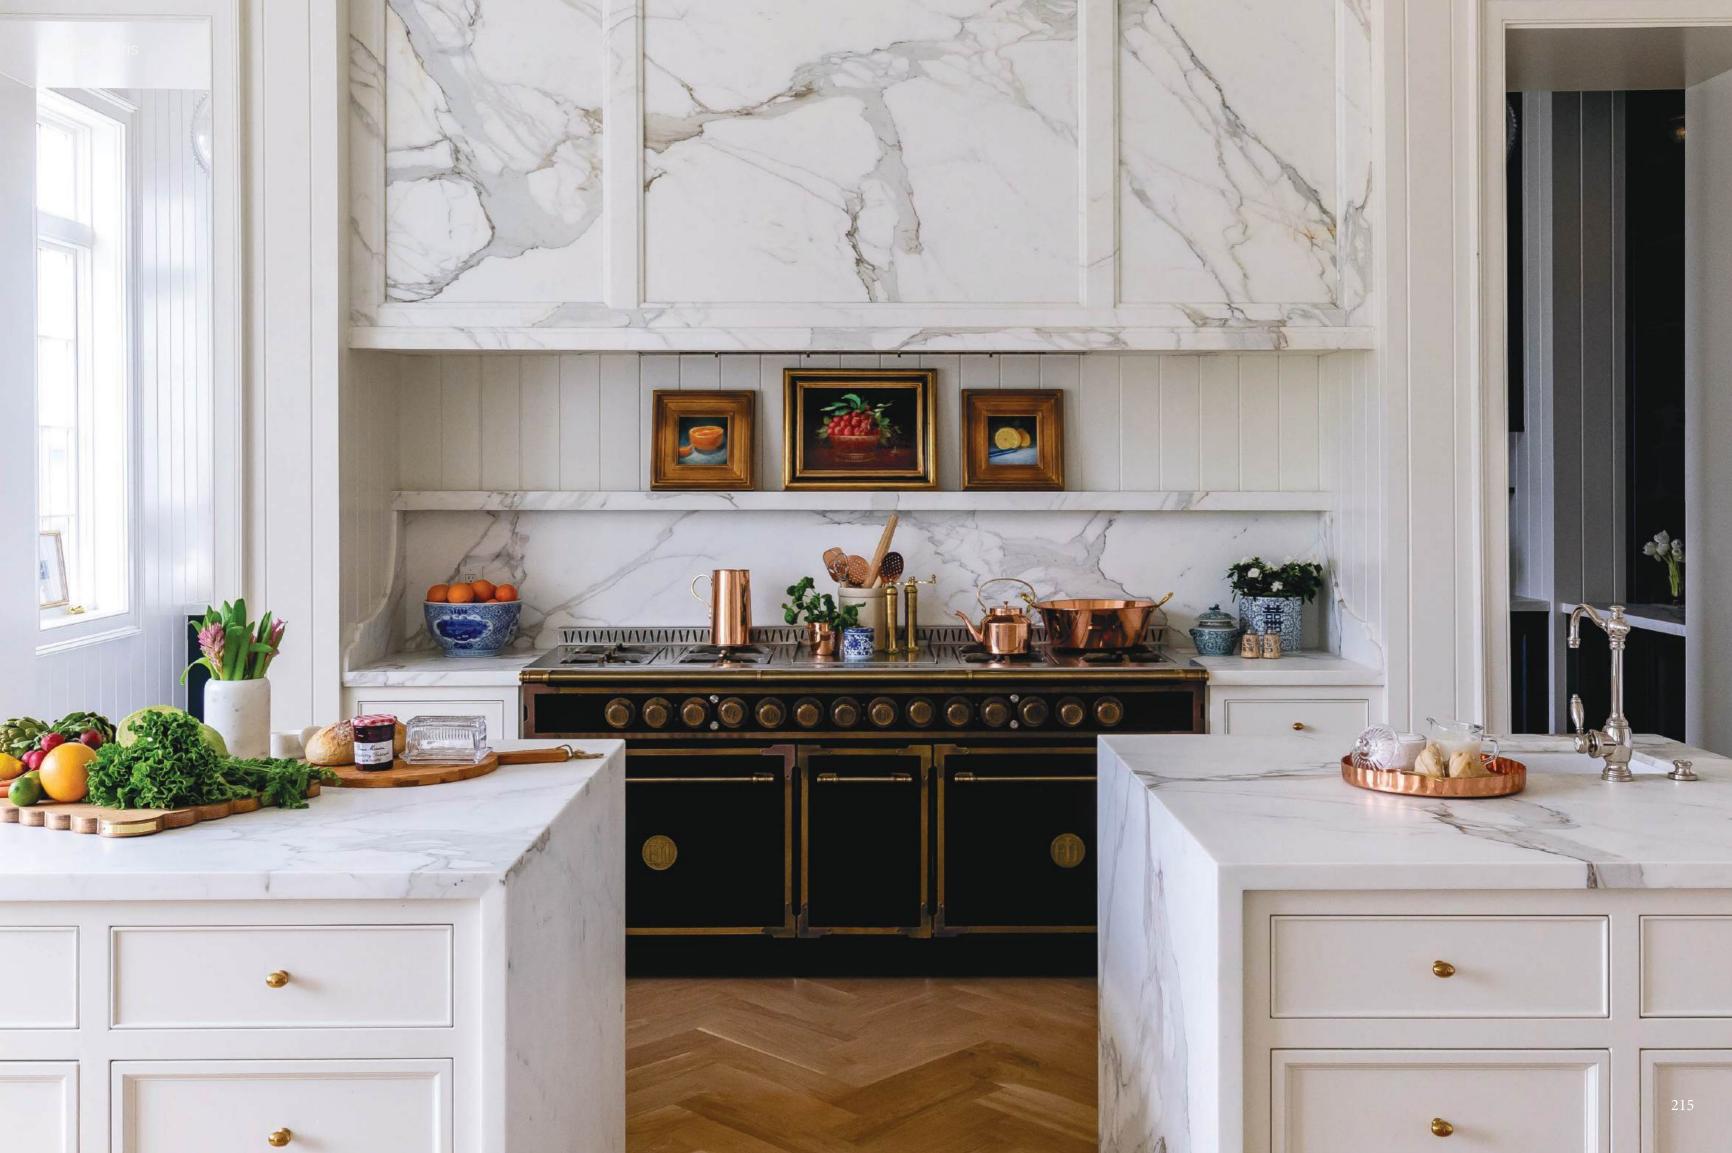

### FRENCH RANGES

#### La Provençale

La Provençale seamlessly blends cutting-edge technology with timeless French elegance. Whether you choose a bespoke creation or a prêt-à-porter option, these French ranges and suites boast 650mm (26") deep cooking surface, capturing the very essence of L'Atelier Paris Haute Design

#### La Grande Cuisine Professionnelle

La Grande Cuisine Professionnelle: Designed for the passionate home chef who demands restaurant-grade performance. With its expansive 800mm (31-1/2") deep cooking surface and unparalleled versatility, this range brings the power and precision of a Michelin-starred kitchen to your home