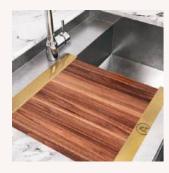

## The Pot Filler

Our collection of custom sinks ranges from apron front farm-style sinks to simple under- mounted or fully integrated to provide a perfect match to kitchen design or exceed in function. Available in many materials, such as hand-brushed stainless steel, brass, copper, or even PVD, offered with matching accessories and always custom made to any size.

SINGLE BOWL UNDER-MOUNT SINK IN STAINLESS STEEL

SINGLE BOWL UNDER-MOUNT SINK IN BRASS

SINGLE BOWL UNDER-MOUNT SINK WITH INTEGRATED DRAIN BOARD IN BRASS