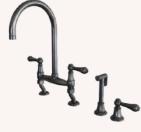

POLISHED CHROME

POLISHED NICKEL

The Bar/Prep Fautet

BRUSHED COOPER

POLISHED COOPER

BRUSHED NICKEL

POLISHED NICKEL

BURNISHED BRASS

POLISHED BRASS

BRUSHED CHROME

POLISHED CHROME

BRUSHED GUNMETAL

POLISHED GUNMETAL

The Bridge Faucet + Side Sprayer

The Single Hole Gooseneck + Side Sprayer

POLISHED CHROM

POLISHED NICKEL

BURNISHED BRASS

## The Pot Filler

Our collection of custom sinks ranges from apron front farm-style sinks to simple under- mounted or fully integrated to provide a perfect match to kitchen design or exceed in function. Available in many materials, such as hand-brushed stainless steel, brass, copper, or even PVD, offered with matching accessories and always custom made to any size.