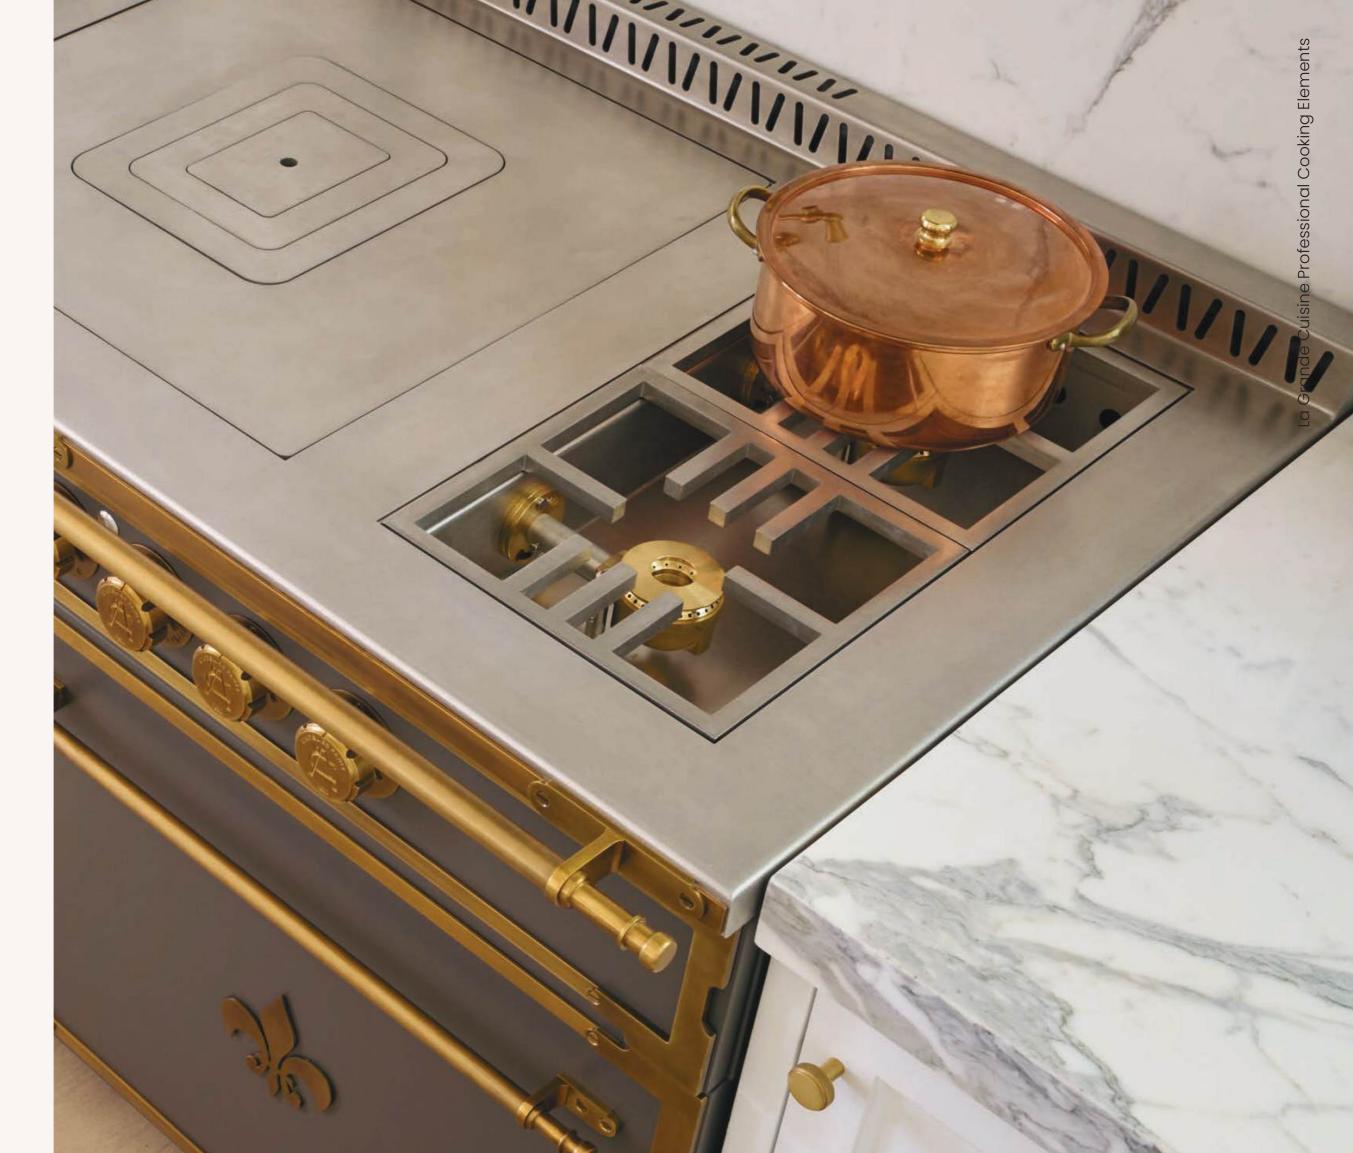

#### La Grande Cuisine Professionnelle

La Grande Cuisine Professionnelle: Designed for the passionate home chef who demands restaurant-grade performance. With its expansive 800mm (31-1/2") deep cooking surface and unparalleled versatility, this range brings the power and precision of a Michelin-starred kitchen to your home

## COOKING ELEMENTS

71

Craft your culinary haven. Beyond ovens, warming cabinets, and storage, explore our rangetop options to personalize your cooking experience. From a sizzling lava rock BBQ to a versatile griddle and a convenient pasta cooker, the possibilities are endless.