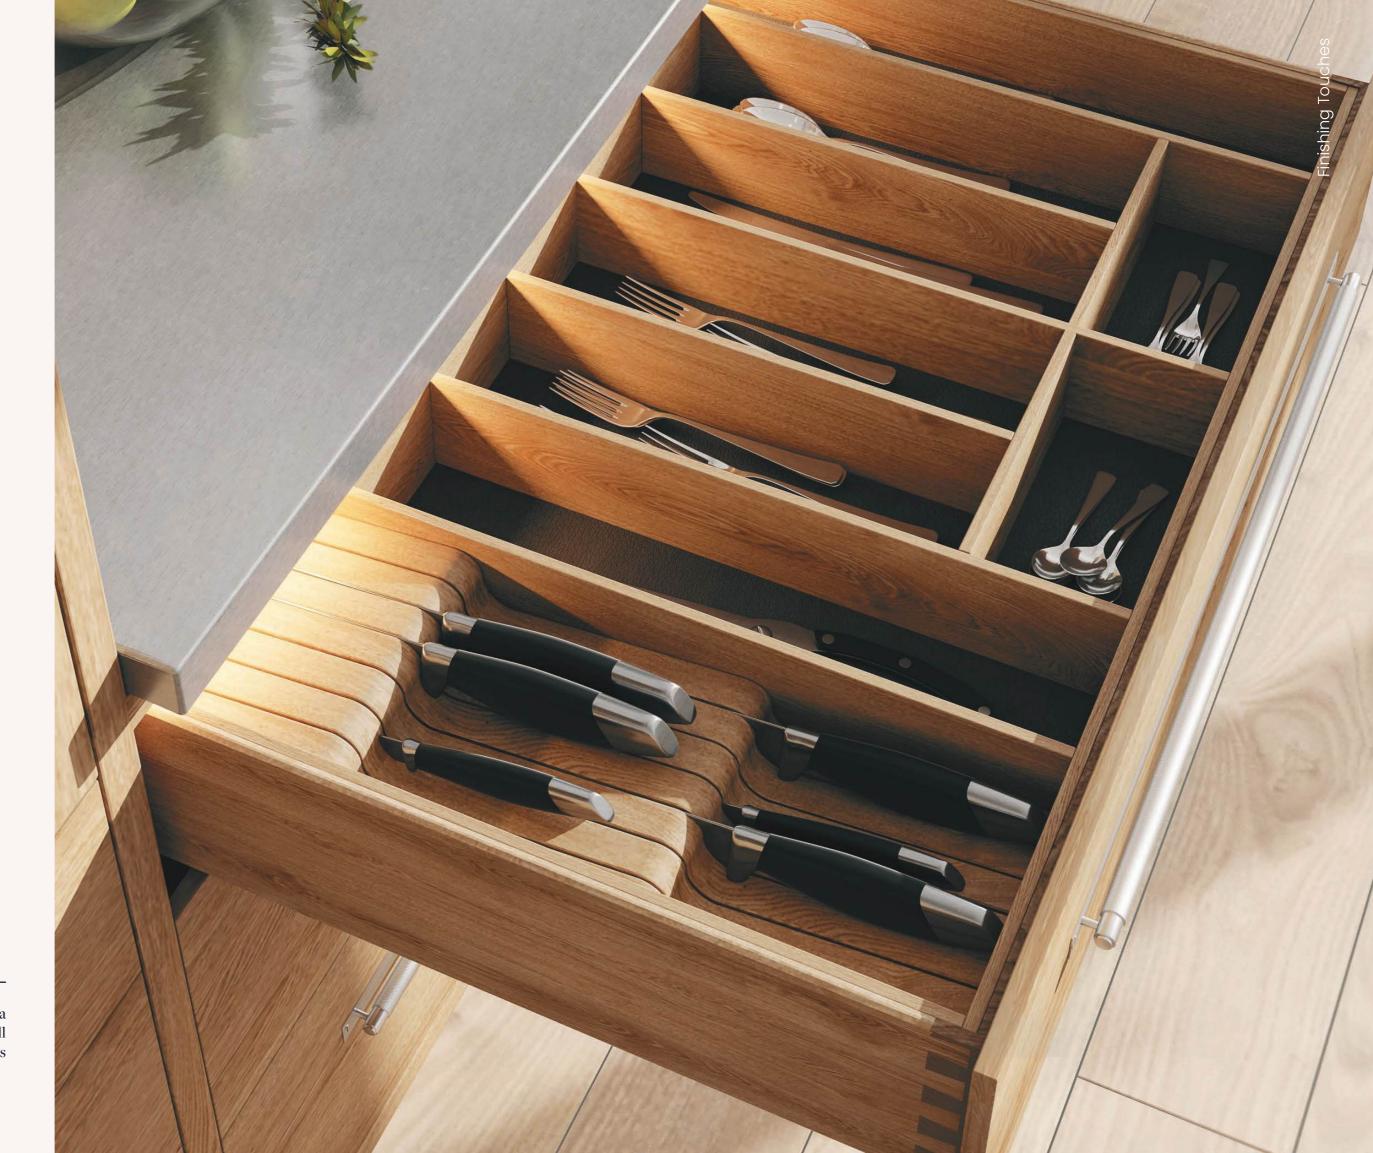

## Handle Style

Our handle and pull collections are all fashioned from solid brass that is either cast or machined by artisans using time-honored techniques here in Europe.

COUCHES

L'Atelier Paris drawer dividers are vider is custom created only for you and your needs.

Design your internal drawer divider in a way that works best for you. Our design team will work with you to create internal drawer dividers and organizers that fit your specific needs.

Design your internal drawer divider in a way that works best for you. Our design team will work with you to create internal drawer dividers and organizers that fit your specific needs.