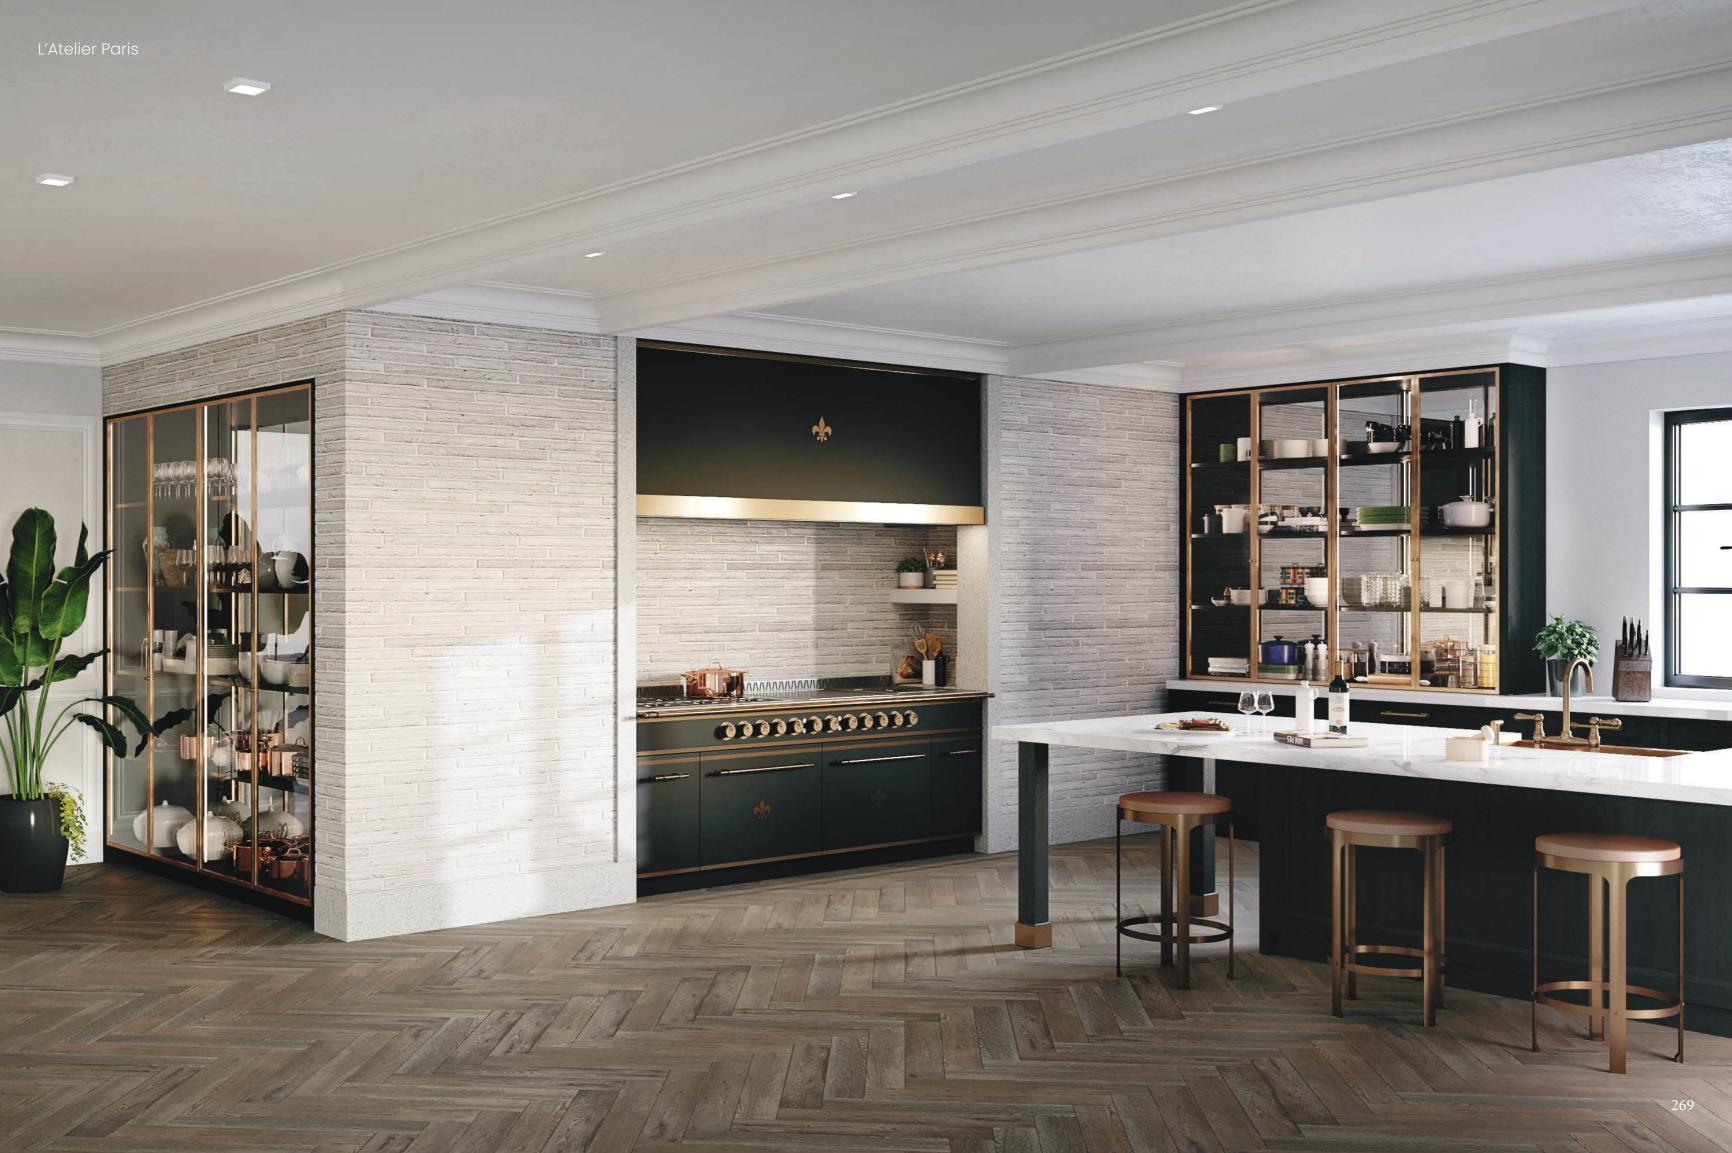

# COMPLETE KITCHEN DESIGN

107

L'Atelier Paris offers a solution for every design you envision. Explore our wide array of finishes and amenities to craft a kitchen worthy of your unique style. We offer options for every taste, from opulence to modernist simplicity.

CABINETRY

We provide premier options for wood and metal cabinetry using the most modern technology and craftsmanship.

STYLES

Some things are meant to endure; classic design, for example. France is the birthplace of haute cuisine—and that is where our inspiration is taken from. Le Classique is our tribute to the château kitchens, where this tradition first reached its full expression.

## Stainless Steel Cabinetry: Le Transitionelle

Allow us to present the moment where modern becomes classic. In its bespoke craftsmanship and stately lines, you can see the imprint of L'Atelier's French-inspired tradition. Le Transitionnelle's look, however, is subtly evolved, allowing it to accommodate technological advances our predecessors could scarcely have imagined.