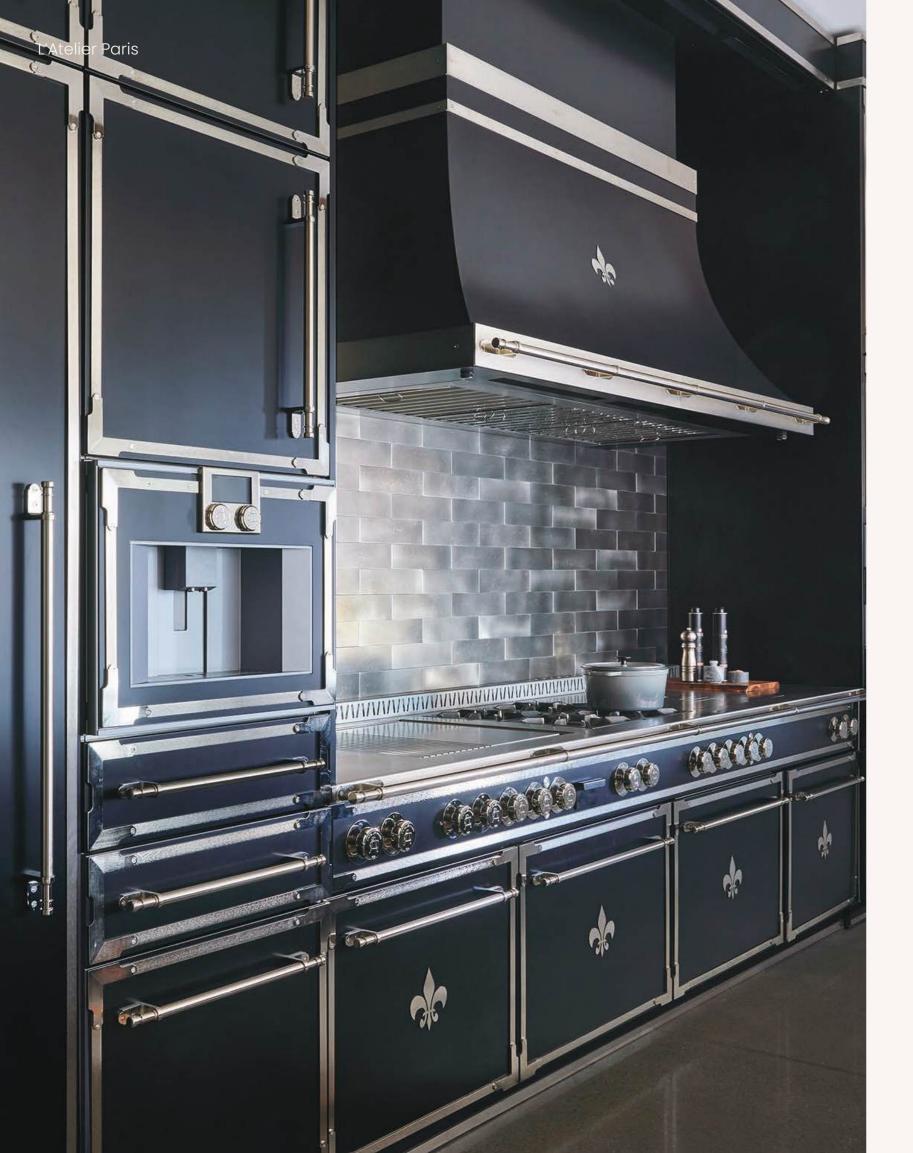

### FRENCH RANGES

#### La Grande Cuisine Professionnelle

La Grande Cuisine Professionnelle: Designed for the passionate home chef who demands restaurant-grade performance. With its expansive 800mm (31-1/2") deep cooking surface and unparalleled versatility, this range brings the power and precision of a Michelin-starred kitchen to your home