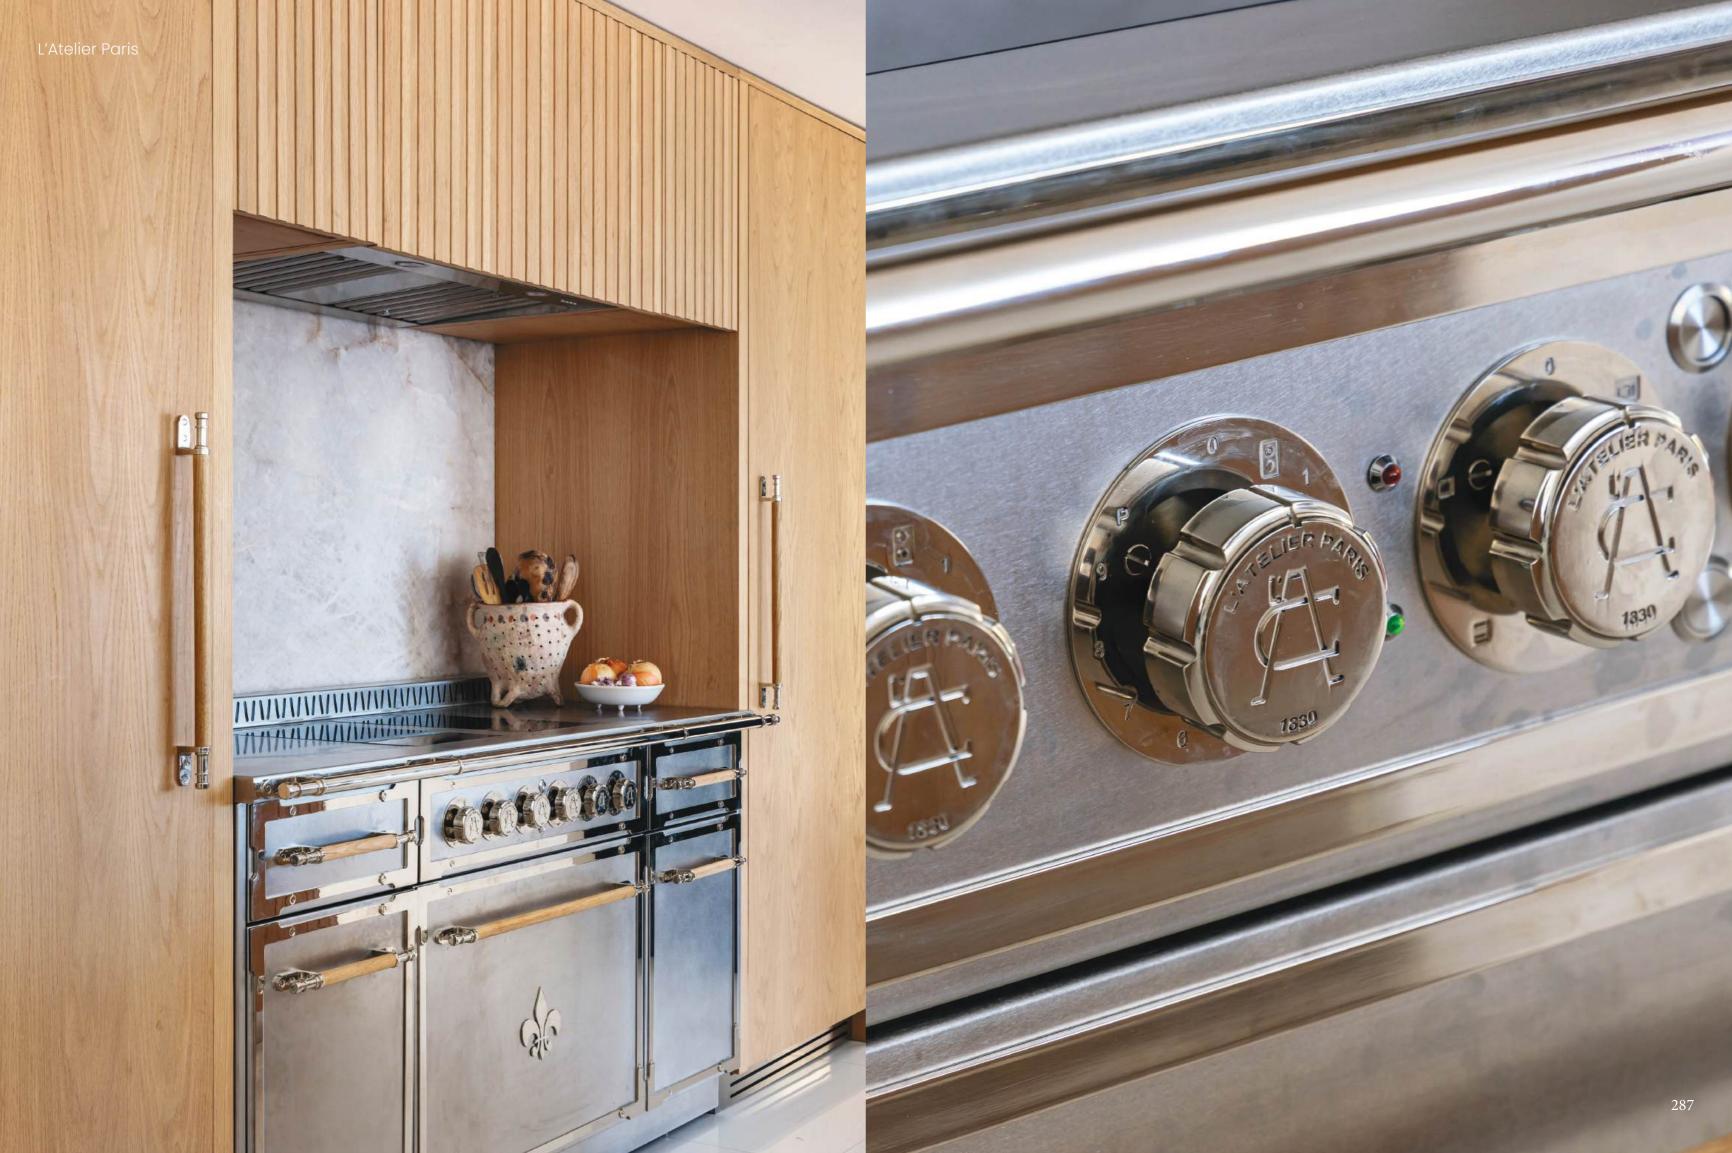

### FRENCH RANGES

#### La Provençale

La Provençale seamlessly blends cutting-edge technology with timeless French elegance. Whether you choose a bespoke creation or a prêt-à-porter option, these French ranges and suites boast 650mm (26") deep cooking surface, capturing the very essence of L'Atelier Paris Haute Design

#### La Grande Cuisine Professionnelle

La Grande Cuisine Professionnelle: Designed for the passionate home chef who demands restaurant-grade performance. With its expansive 800mm (31-1/2") deep cooking surface and unparalleled versatility, this range brings the power and precision of a Michelin-starred kitchen to your home