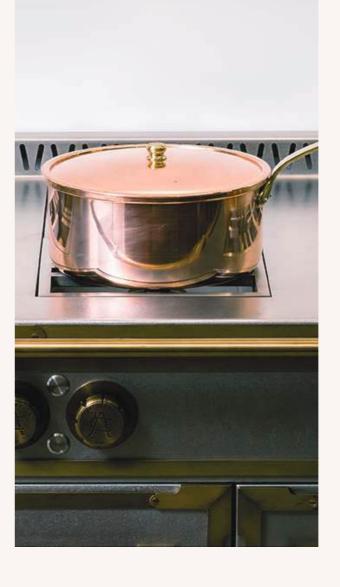

HEIRLOOM COPPER COOKWARE

HEIRLOON COPPER COOKWARE

COMPLETE COPPER COOKWARE

Copper cookware 11-piece set, tin-lined, polished

COPPER STOCK POT

copper stock pot with lid 9-7/16" in Ø (24 cm), tin-lined, polished finish, handles in brass.

COPPER SAUCEPAN

copper saucepot with lid 6-5/16" in  $\emptyset$  (16 cm), tin-lined, polished finish, handles in brass.

Heirloom Copper Cookware

Table & Cooking Accessories 365 364