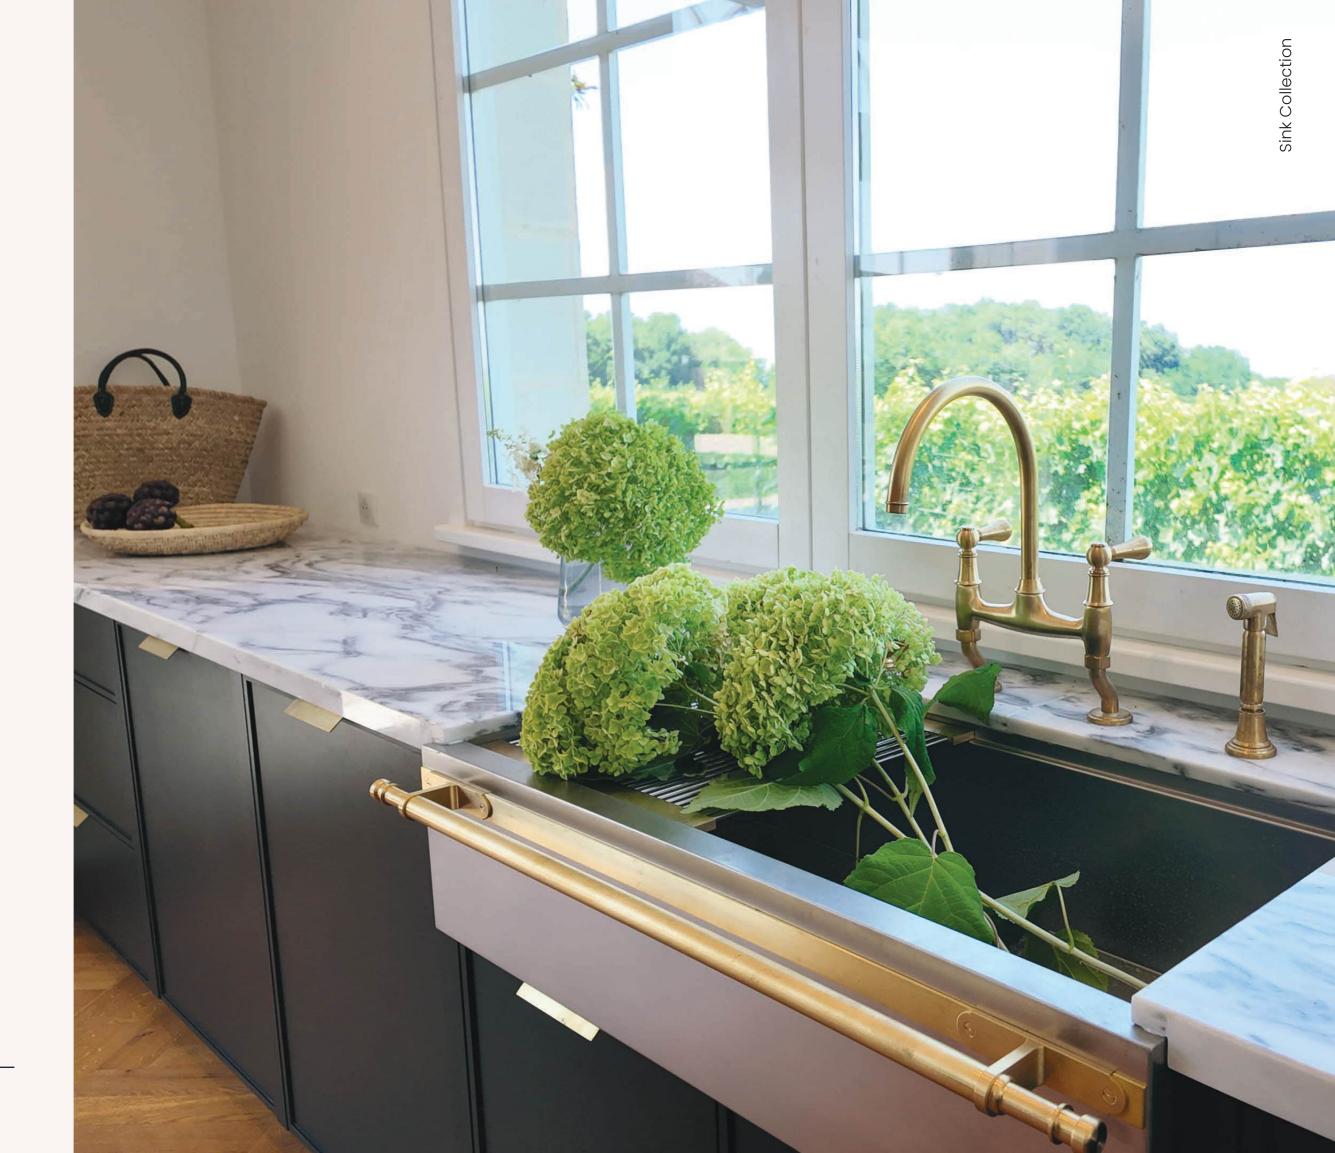

## The Pot Filler

Our collection of custom sinks ranges from apron front farm-style sinks to simple under- mounted or fully integrated to provide a perfect match to kitchen design or exceed in function. Available in many materials, such as hand-brushed stainless steel, brass, copper, or even PVD, offered with matching accessories and always custom made to any size.

SINGLE BOWL UNDER-MOUNT SINK IN STAINLESS STEEL

SINGLE BOWL UNDER-MOUNT SINK IN BRASS

SINGLE BOWL UNDER-MOUNT SINK WITH INTEGRATED DRAIN BOARD IN BRASS

## **Under-Mount Sinks**

BURNISHED BRASS

DOUBLE BOWL BURNISHED BRASS

STAINLESS STEEL BURNISHED BRASS

DOUBLE BOWL STAINLESS STEEL BURNISHED BRASS

STAINLESS STEEL BRUSHED NICKEL BAR

DOUBLE BOWL STAINLESS STEEL BRUSHED NICKEL