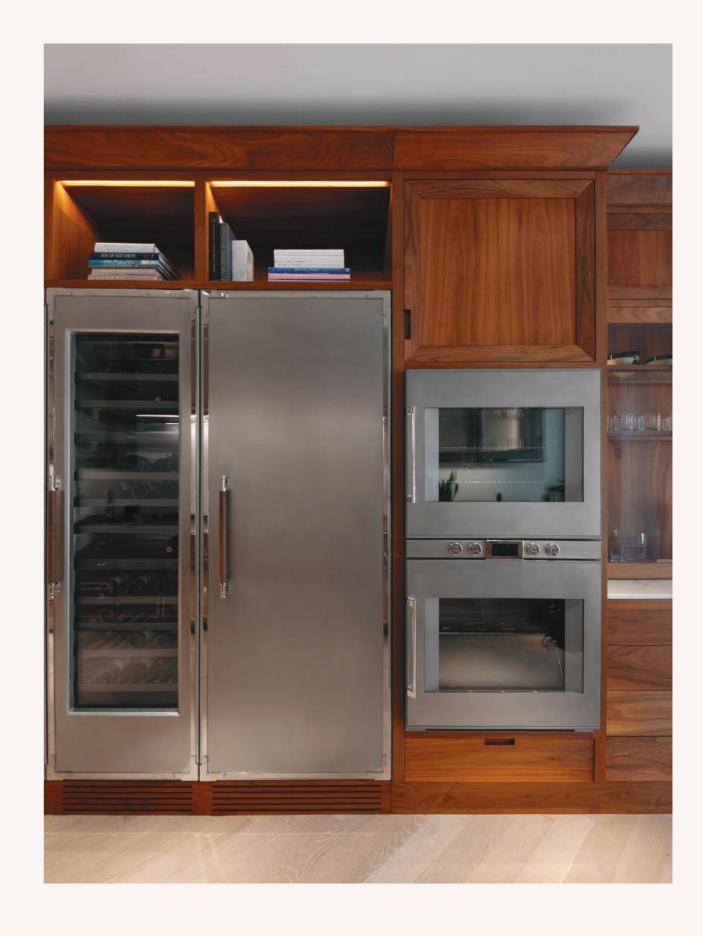

### FULL COLUMN REFRIGERATOR AND FREEZERS

400 Series Refrigeration Freezer Columns are available in a variety of sizes, ranging from 24", 30", and 36" wide, and can be combined with wine storage with wine storage units and cabinetry. Fully integrated.

### COMBINATION REFRIGERATOR FREEZER

400 Series two- and three-door Combination Refrigeration/Freezers are available in 30" and 36" width options, and can be combined with wine storage with wine storage units and cabinetry. Fully integrated.

WINE PRESERVATION UNITS

400 Series Wine Preservation Units are fully integrated, with glass door available in 18" or 24" widths as well as under-counter styles. The perfect way to keep wines ready to drink and accessible in your kitchen.

Refrigerators & Wine Storage

Complete Kitchens 169

BUILT-INS

Convection, combi, microwaves, and even full-blown professional ovens are available among your options when designing your kitchen. Performance and quality go without saying, but you will never need to sacrifice looks and beauty.