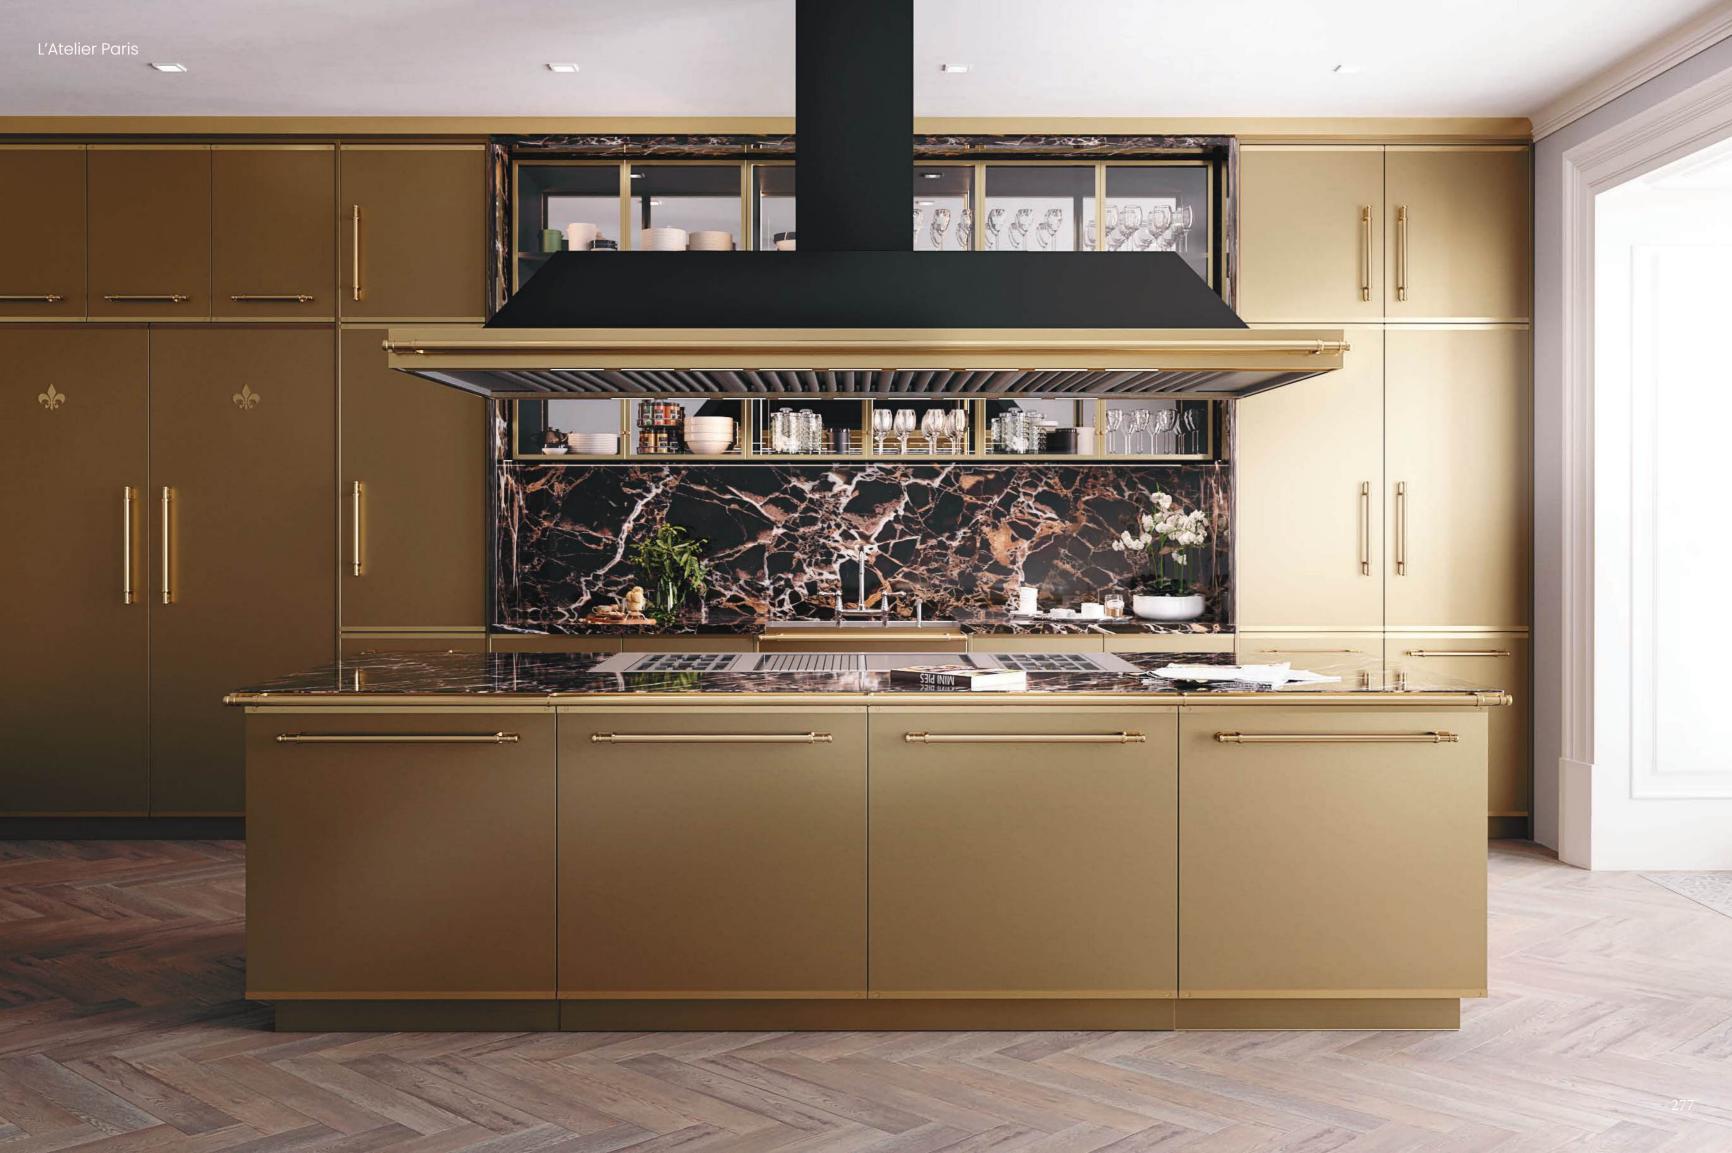

# COMPLETE KITCHEN DESIGN

107

L'Atelier Paris offers a solution for every design you envision. Explore our wide array of finishes and amenities to craft a kitchen worthy of your unique style. We offer options for every taste, from opulence to modernist simplicity.

CABINETRY

We provide premier options for wood and metal cabinetry using the most modern technology and craftsmanship.

STYLES

Some things are meant to endure; classic design, for example. France is the birthplace of haute cuisine—and that is where our inspiration is taken from. Le Classique is our tribute to the château kitchens, where this tradition first reached its full expression.

# Stainless Steel Cabinetry: Le Contemporain

Our awe-inspiring metal kitchen cabinetry line is also our freshest and boldest yet. Le Contemporain is sleek and streamlined, a departure from the ornamentation of our classic styles in favor of a purer aesthetic. The beauty of this series comes entirely from its functional elements—a triumph of visual excellence born of the essential. In a time when efficiency has become a watchword, Le Contemporain offers reassurance that simplicity need not threaten the soul.