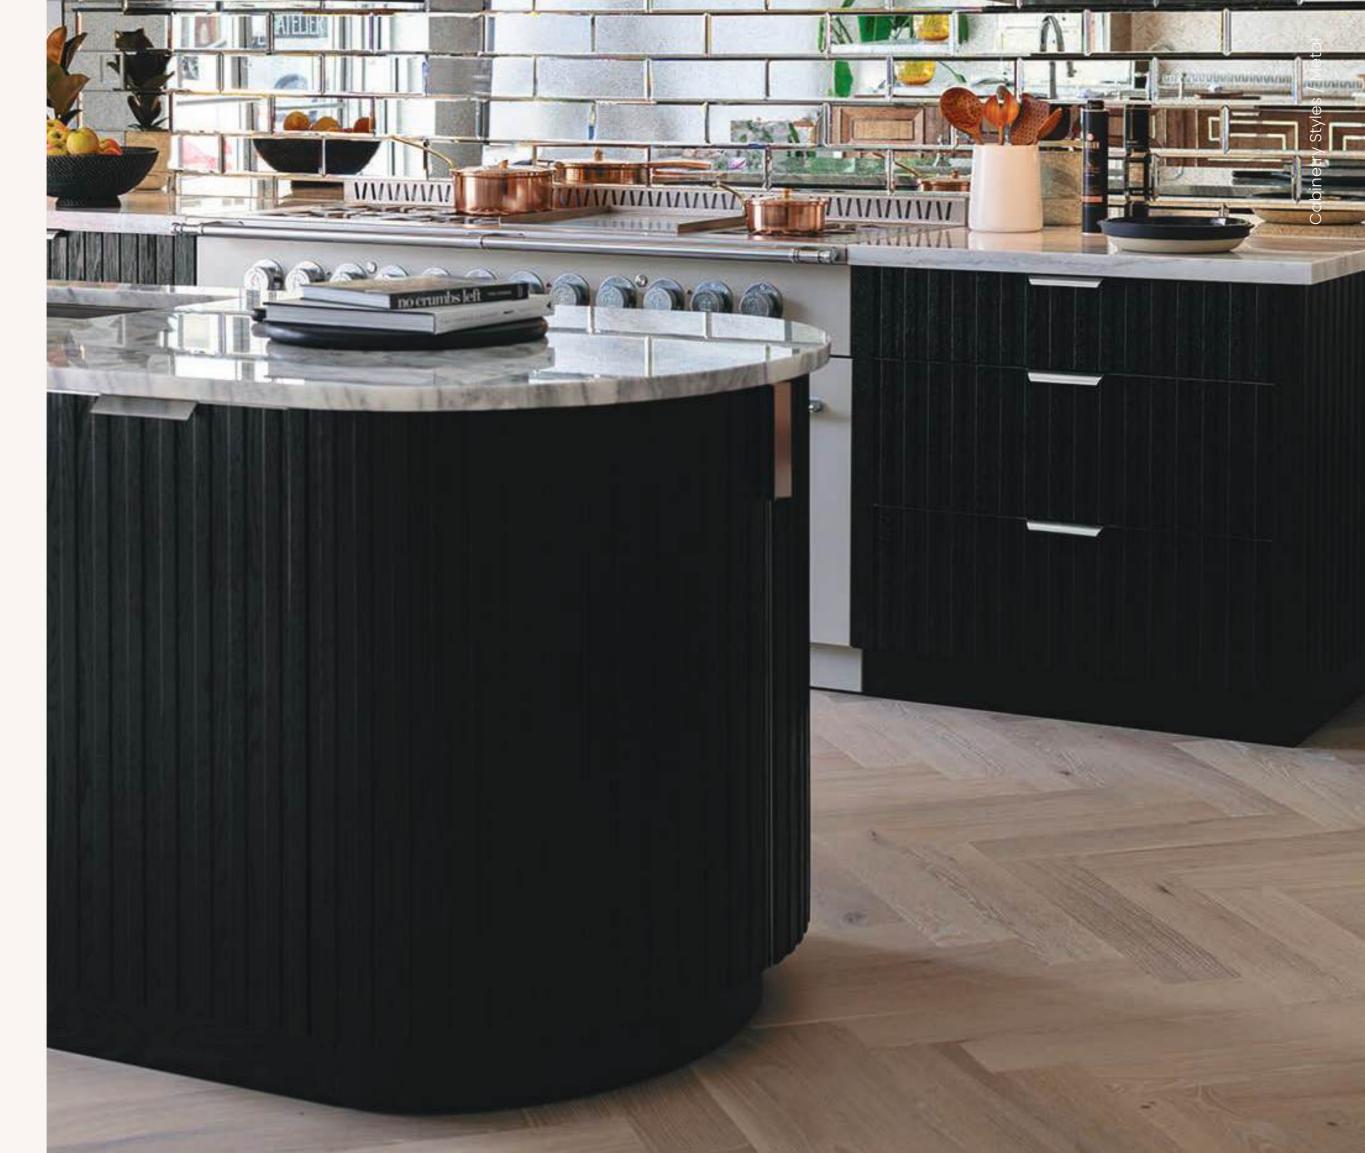

CABINETRY

We provide premier options for wood and metal cabinetry using the most modern technology and craftsmanship.

STYLES

Some things are meant to endure; classic design, for example. France is the birthplace of haute cuisine—and that is where our inspiration is taken from. Le Classique is our tribute to the château kitchens, where this tradition first reached its full expression.

## Stainless Steel Cabinetry: Le Transitionelle

Allow us to present the moment where modern becomes classic. In its bespoke craftsmanship and stately lines, you can see the imprint of L'Atelier's French-inspired tradition. Le Transitionnelle's look, however, is subtly evolved, allowing it to accommodate technological advances our predecessors could scarcely have imagined.

# Stainless Steel Cabinetry: Le Contemporain

Our awe-inspiring metal kitchen cabinetry line is also our freshest and boldest yet. Le Contemporain is sleek and streamlined, a departure from the ornamentation of our classic styles in favor of a purer aesthetic. The beauty of this series comes entirely from its functional elements—a triumph of visual excellence born of the essential. In a time when efficiency has become a watchword, Le Contemporain offers reassurance that simplicity need not threaten the soul.