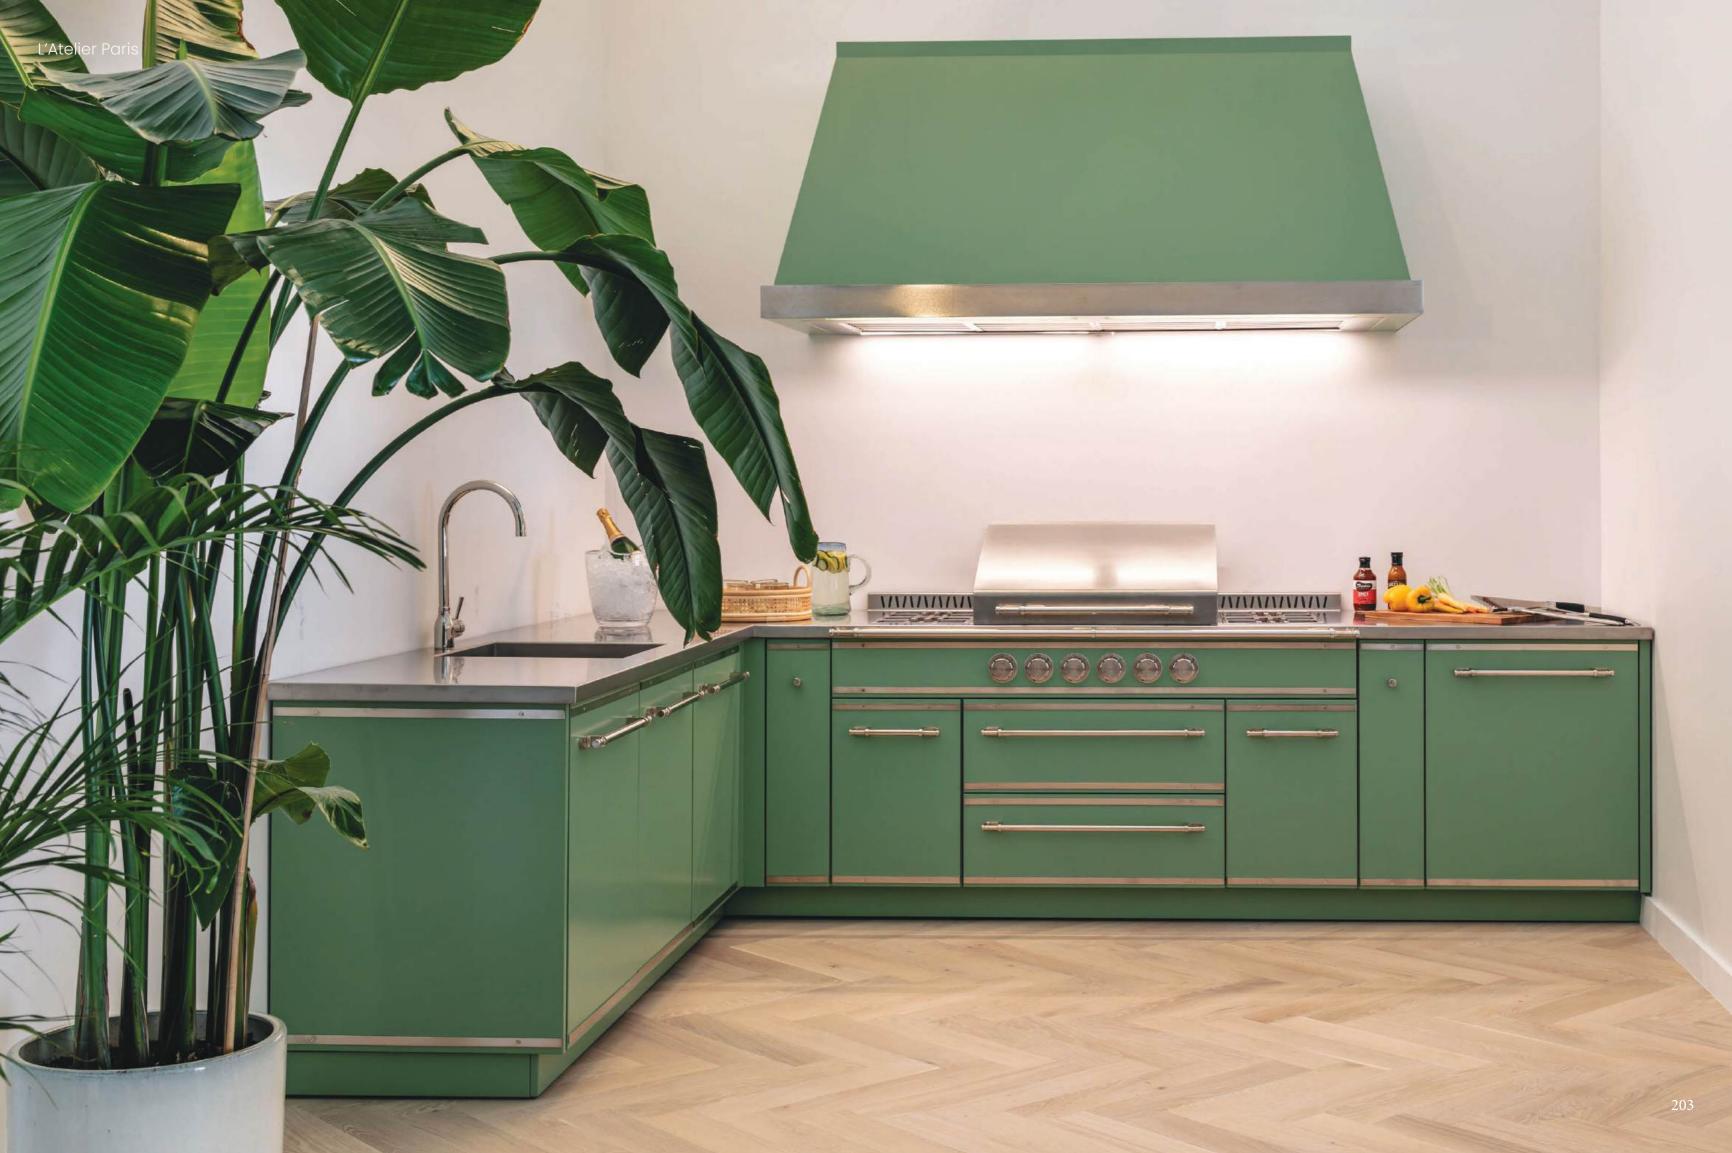

### FRENCH RANGES

#### La Provençale

La Provençale seamlessly blends cutting-edge technology with timeless French elegance. Whether you choose a bespoke creation or a prêt-à-porter option, these French ranges and suites boast 650mm (26") deep cooking surface, capturing the very essence of L'Atelier Paris Haute Design

#### La Grande Cuisine Professionnelle

La Grande Cuisine Professionnelle: Designed for the passionate home chef who demands restaurant-grade performance. With its expansive 800mm (31-1/2") deep cooking surface and unparalleled versatility, this range brings the power and precision of a Michelin-starred kitchen to your home