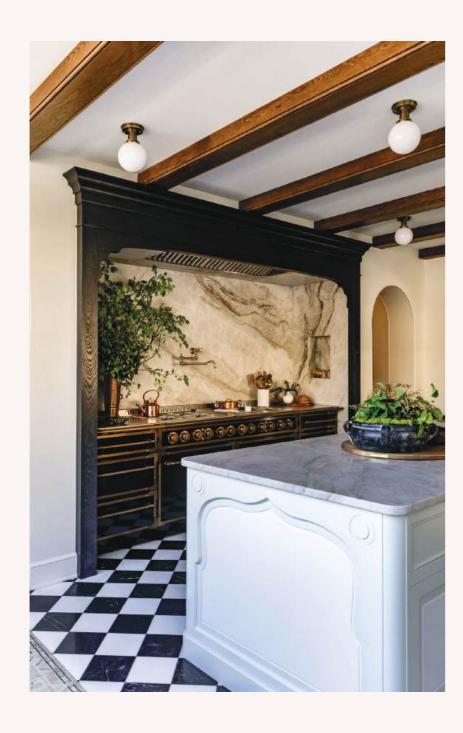

### FRENCH RANGES

#### La Provençale

La Provençale seamlessly blends cutting-edge technology with timeless French elegance. Whether you choose a bespoke creation or a prêt-à-porter option, these French ranges and suites boast 650mm (26") deep cooking surface, capturing the very essence of L'Atelier Paris Haute Design

#### La Grande Cuisine Professionnelle

La Grande Cuisine Professionnelle: Designed for the passionate home chef who demands restaurant-grade performance. With its expansive 800mm (31-1/2") deep cooking surface and unparalleled versatility, this range brings the power and precision of a Michelin-starred kitchen to your home