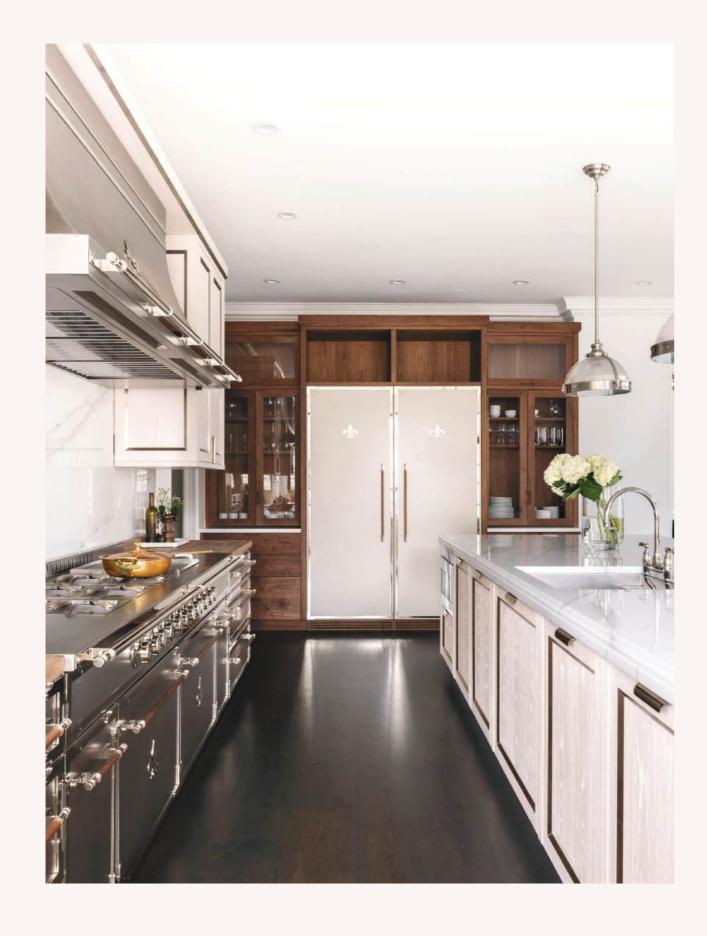

# COMPLETE KITCHEN DESIGN

107

L'Atelier Paris offers a solution for every design you envision. Explore our wide array of finishes and amenities to craft a kitchen worthy of your unique style. We offer options for every taste, from opulence to modernist simplicity.

CABINETRY

We provide premier options for wood and metal cabinetry using the most modern technology and craftsmanship.

STYLES

Some things are meant to endure; classic design, for example. France is the birthplace of haute cuisine—and that is where our inspiration is taken from. Le Classique is our tribute to the château kitchens, where this tradition first reached its full expression.

## Stainless Steel Cabinetry: Le Transitionelle

Allow us to present the moment where modern becomes classic. In its bespoke craftsmanship and stately lines, you can see the imprint of L'Atelier's French-inspired tradition. Le Transitionnelle's look, however, is subtly evolved, allowing it to accommodate technological advances our predecessors could scarcely have imagined.