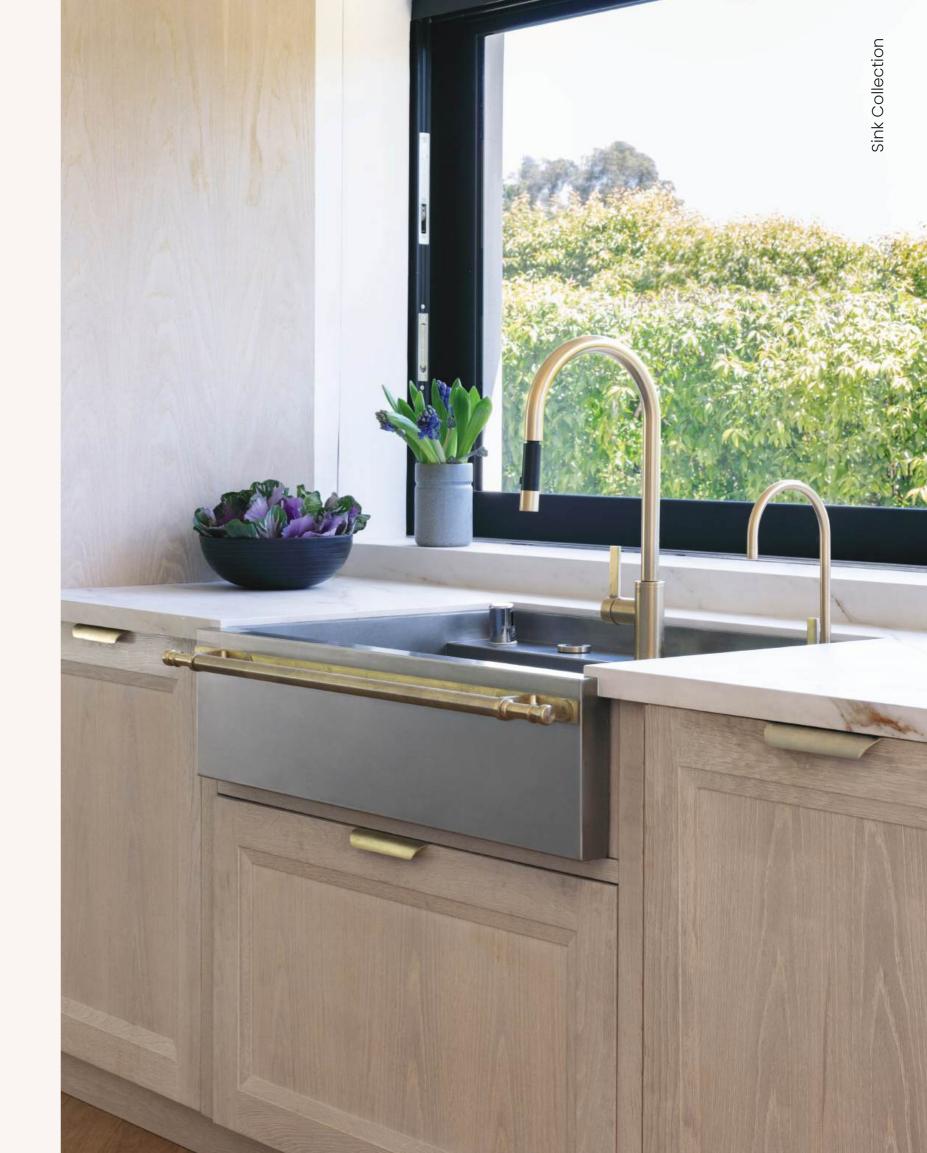

## The Pot Filler

Our collection of custom sinks ranges from apron front farm-style sinks to simple under- mounted or fully integrated to provide a perfect match to kitchen design or exceed in function. Available in many materials, such as hand-brushed stainless steel, brass, copper, or even PVD, offered with matching accessories and always custom made to any size.

SINGLE BOWL UNDER-MOUNT SINK IN STAINLESS STEEL

SINGLE BOWL UNDER-MOUNT SINK IN BRASS

SINGLE BOWL UNDER-MOUNT SINK WITH INTEGRATED DRAIN BOARD IN BRASS

## **Under-Mount Sinks**

BURNISHED BRASS

DOUBLE BOWL BURNISHED BRASS

STAINLESS STEEL BURNISHED BRASS

DOUBLE BOWL STAINLESS STEEL BURNISHED BRASS

STAINLESS STEEL BRUSHED NICKEL BAR

DOUBLE BOWL STAINLESS STEEL BRUSHED NICKEL