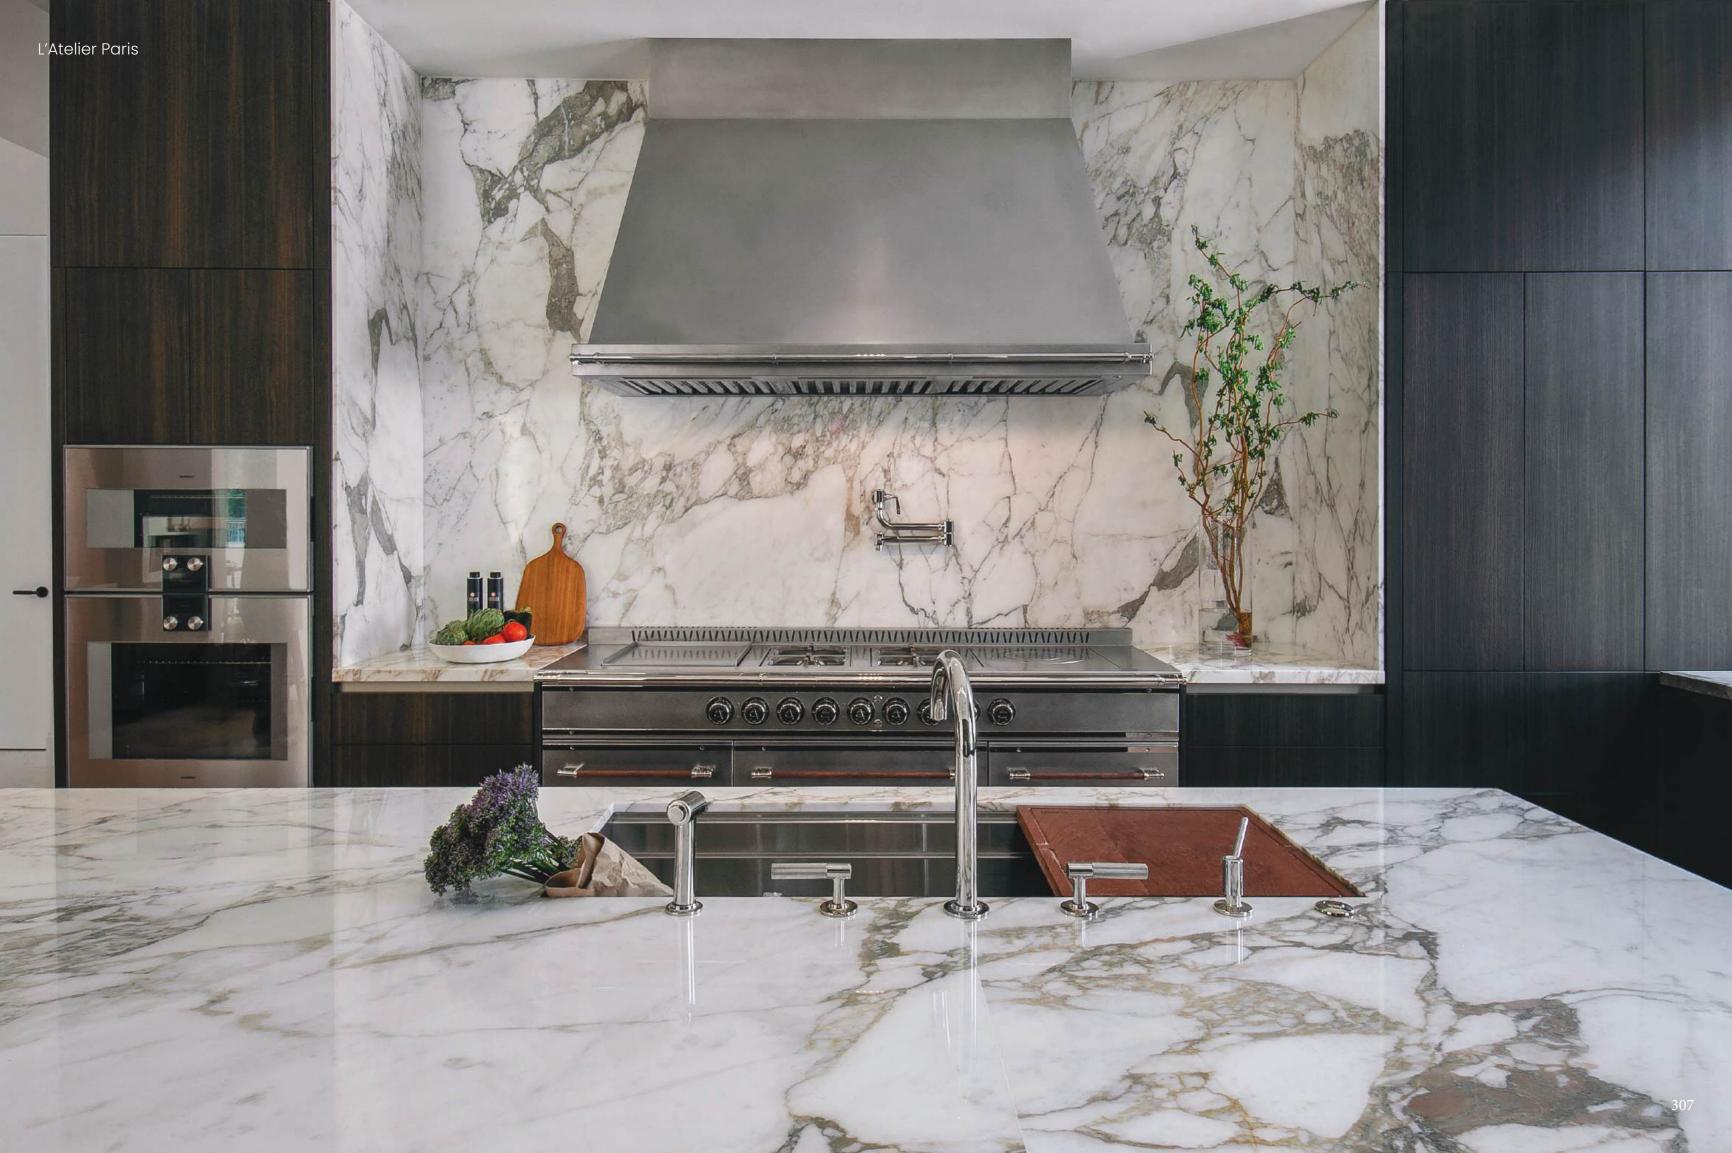

#### La Grande Cuisine Professionnelle

La Grande Cuisine Professionnelle: Designed for the passionate home chef who demands restaurant-grade performance. With its expansive 800mm (31-1/2") deep cooking surface and unparalleled versatility, this range brings the power and precision of a Michelin-starred kitchen to your home

# COOKING RANGES SERIES

53

Choose your cooktop elements, ovens, cabinets, and everything in between.

Know that you are not bound by size, color, or cooking elements. You choose what works for your needs, and we will build your dream French range for you.