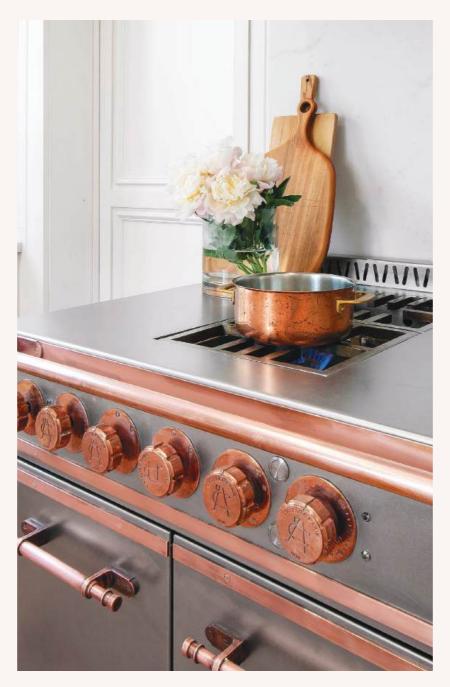

### FRENCH RANGES

#### La Provençale

La Provençale seamlessly blends cutting-edge technology with timeless French elegance. Whether you choose a bespoke creation or a prêt-à-porter option, these French ranges and suites boast 650mm (26") deep cooking surface, capturing the very essence of L'Atelier Paris Haute Design

#### La Grande Cuisine Professionnelle

La Grande Cuisine Professionnelle: Designed for the passionate home chef who demands restaurant-grade performance. With its expansive 800mm (31-1/2") deep cooking surface and unparalleled versatility, this range brings the power and precision of a Michelin-starred kitchen to your home