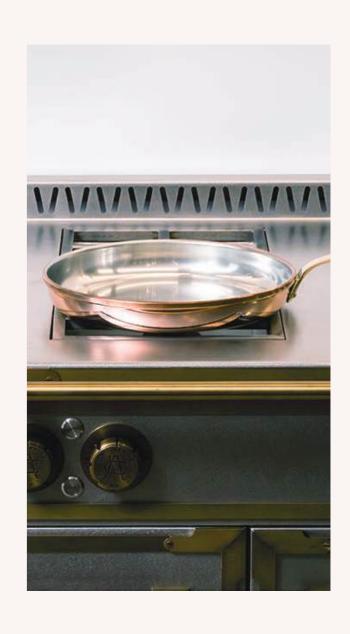

HEIRLOOM COPPER COOKWARE

HEIRLOON COPPER COOKWARE

COMPLETE COPPER COOKWARE

Copper cookware 11-piece set, tin-lined, polished

COPPER STOCK POT

copper stock pot with lid 9-7/16" in Ø (24 cm), tin-lined, polished finish, handles in brass.

COPPER SAUCEPAN

copper saucepot with lid 6-5/16" in  $\emptyset$  (16 cm), tin-lined, polished finish, handles in brass.

Heirloom Copper Cookware

Table & Cooking Accessories 365 364

### COPPER SAUCEPAN

copper saucepot with lid 8-11/16" in Ø (22 cm), tin-lined, polished finish, handles in brass.

### COPPER SAUCEPAN

copper saucepot with lid 11" in  $\emptyset$  (28 cm), tin-lined, polished finish, handles in brass.

COPPER AUTÉ/FRYING

l'atelier paris solid copper sauté/frying pan 8-3/4" in  $\emptyset$  (22 cm), tin-lined, polished finish, handles in brass.

### COPPER SAUTÉ/FRYING

l'atelier paris solid copper sauté/frying pan 10-1/4" in  $\emptyset$  (26 cm), tin-lined, polished finish, handles in brass.

### COPPER SAUTÉ/FRYING

l'atelier paris solid copper sauté/frying pan 12-5/8" in  $\emptyset$  (32 cm), tin-lined, polished finish, handles in brass.

Heritage Stoneware

Table & Cooking Accessories 369

DRESSING ROOMS
BUILT-INS
FURNITURE