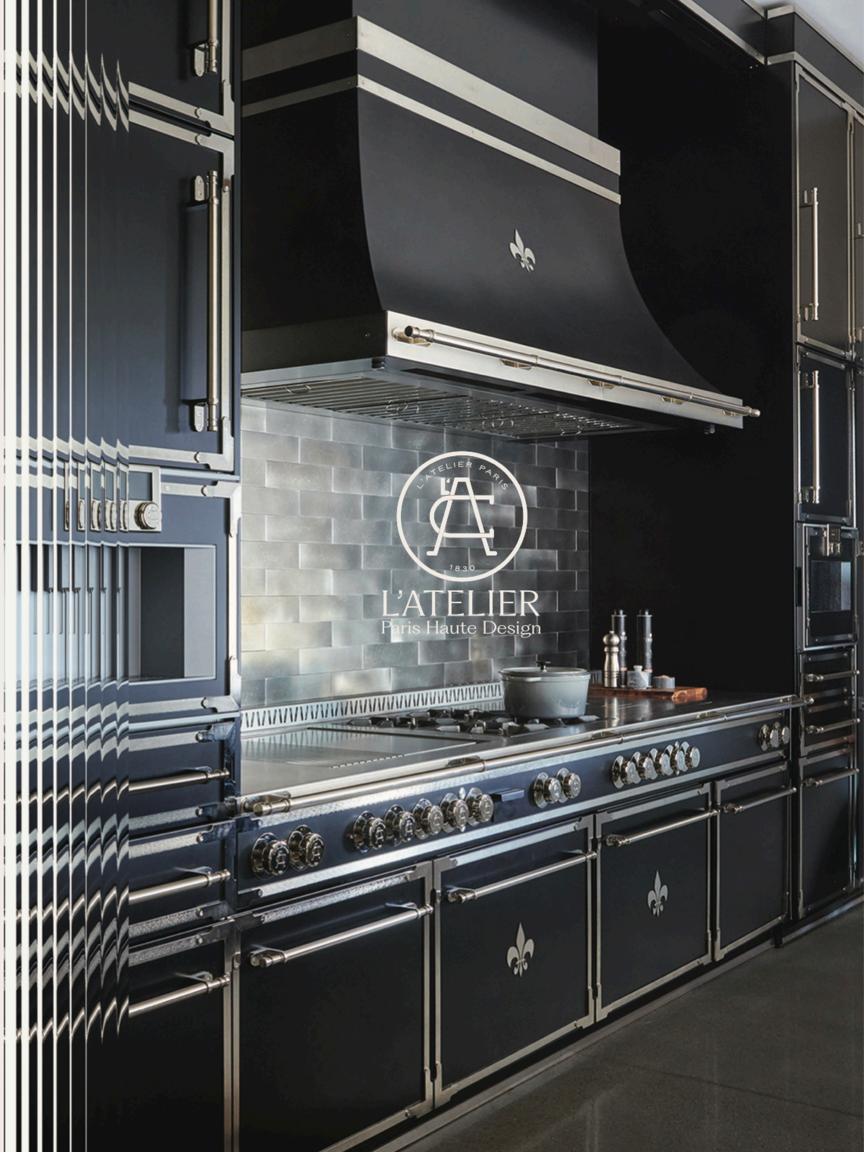

### FRENCH RANGES

#### La Provençale

La Provençale seamlessly blends cutting-edge technology with timeless French elegance. Whether you choose a bespoke creation or a prêt-à-porter option, these French ranges and suites boast 650mm (26") deep cooking surface, capturing the very essence of L'Atelier Paris Haute Design

#### La Grande Cuisine Professionnelle

La Grande Cuisine Professionnelle: Designed for the passionate home chef who demands restaurant-grade performance. With its expansive 800mm (31-1/2") deep cooking surface and unparalleled versatility, this range brings the power and precision of a Michelin-starred kitchen to your home