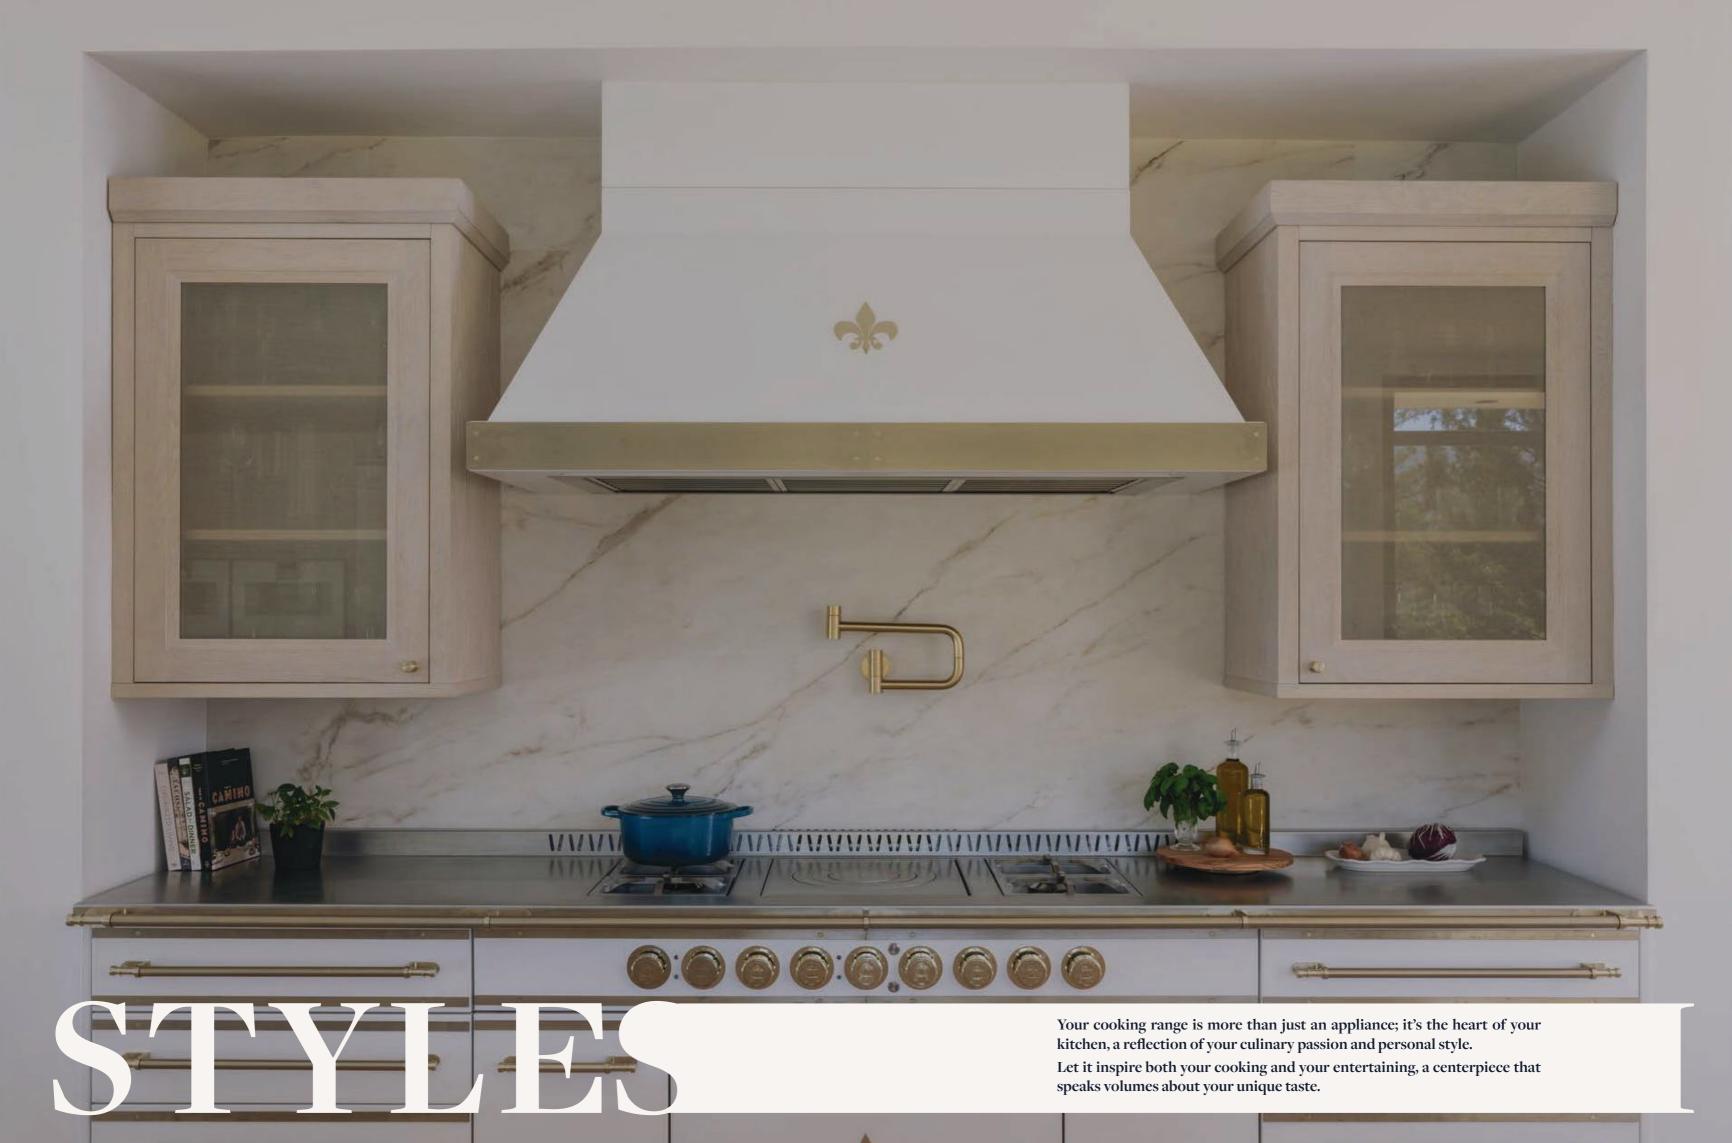

### FRENCH RANGES

#### La Provençale

La Provençale seamlessly blends cutting-edge technology with timeless French elegance. Whether you choose a bespoke creation or a prêt-à-porter option, these French ranges and suites boast 650mm (26") deep cooking surface, capturing the very essence of L'Atelier Paris Haute Design

#### La Grande Cuisine Professionnelle

La Grande Cuisine Professionnelle: Designed for the passionate home chef who demands restaurant-grade performance. With its expansive 800mm (31-1/2") deep cooking surface and unparalleled versatility, this range brings the power and precision of a Michelin-starred kitchen to your home