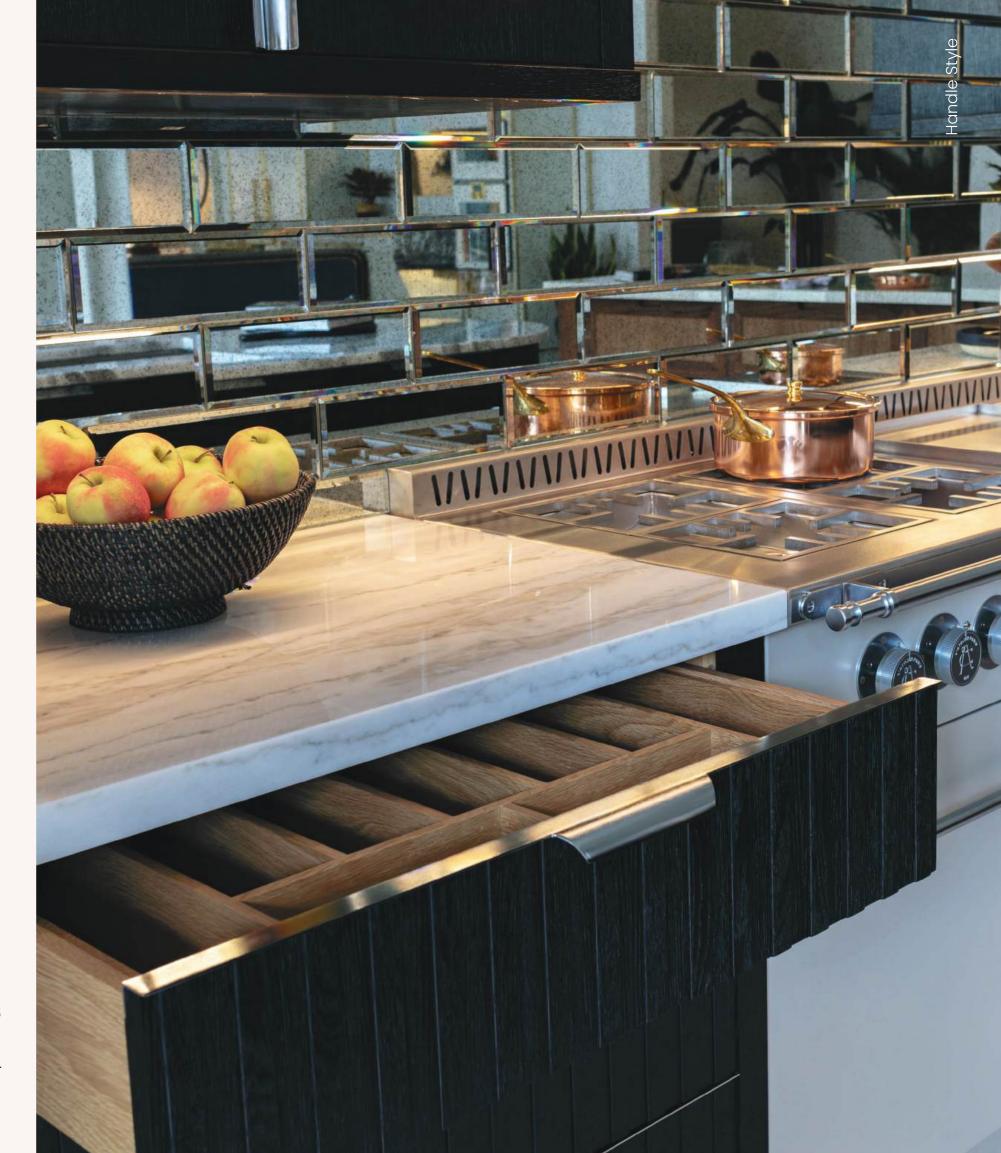

## Handle Style

Our handle and pull collections are all fashioned from solid brass that is either cast or machined by artisans using time-honored techniques here in Europe.

COUCHES

L'Atelier Paris drawer dividers are vider is custom created only for you and your needs.

Design your internal drawer divider in a way that works best for you. Our design team will work with you to create internal drawer dividers and organizers that fit your specific needs.

Design your internal drawer divider in a way that works best for you. Our design team will work with you to create internal drawer dividers and organizers that fit your specific needs.