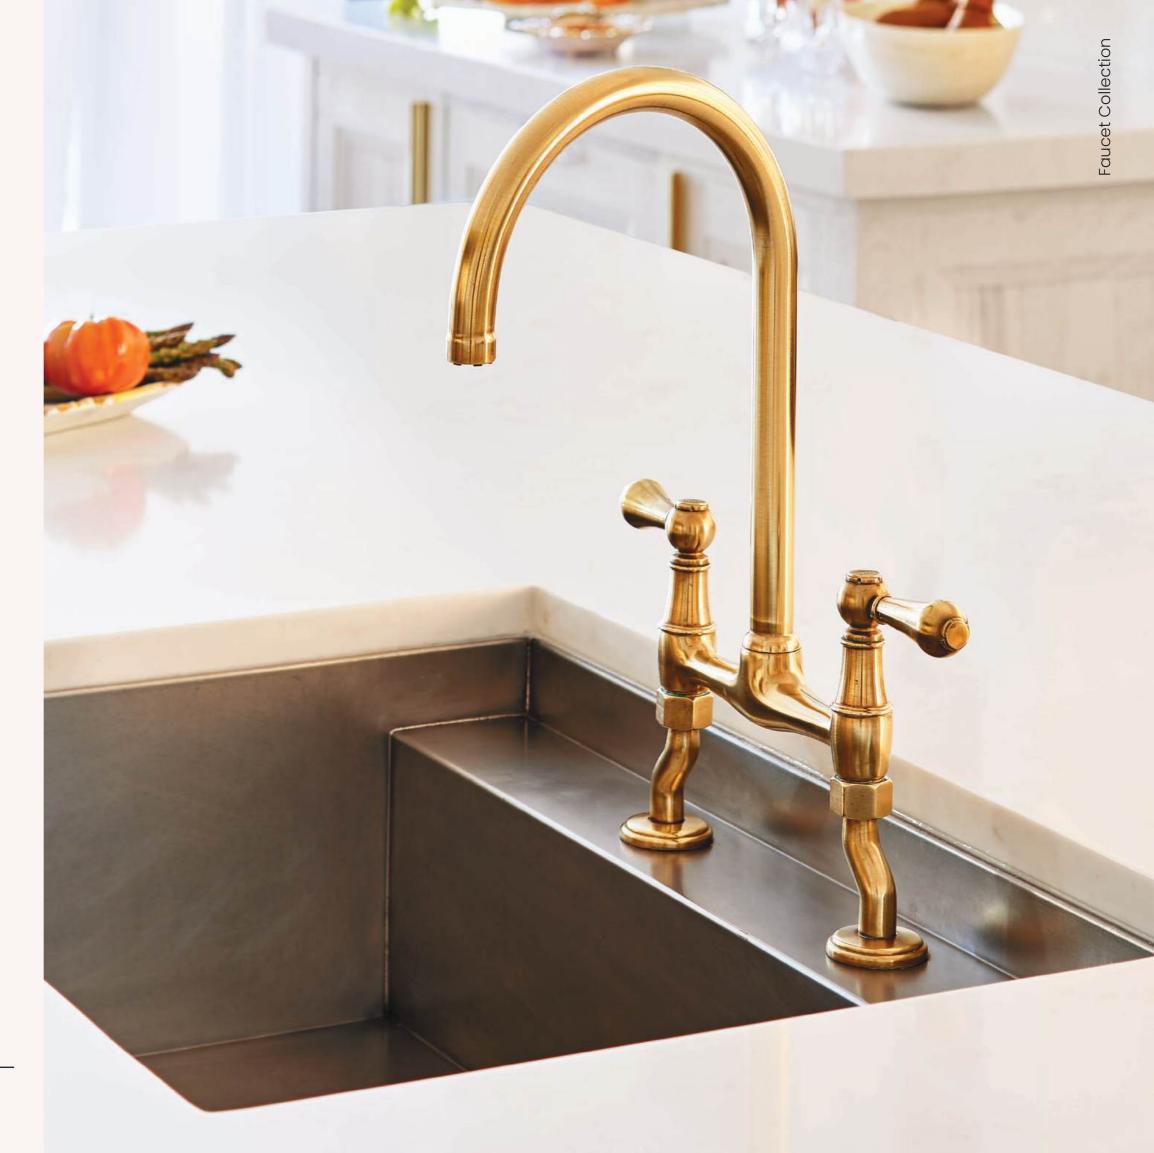

POLISHED CHROME

POLISHED NICKEL

The Bar/Prep Fautet

BRUSHED COOPER

POLISHED COOPER

BRUSHED NICKEL

POLISHED NICKEL

BURNISHED BRASS

POLISHED BRASS

BRUSHED CHROME

POLISHED CHROME

BRUSHED GUNMETAL

POLISHED GUNMETAL

The Bridge Faucet + Side Sprayer

The Single Hole Gooseneck + Side Sprayer

POLISHED CHROM