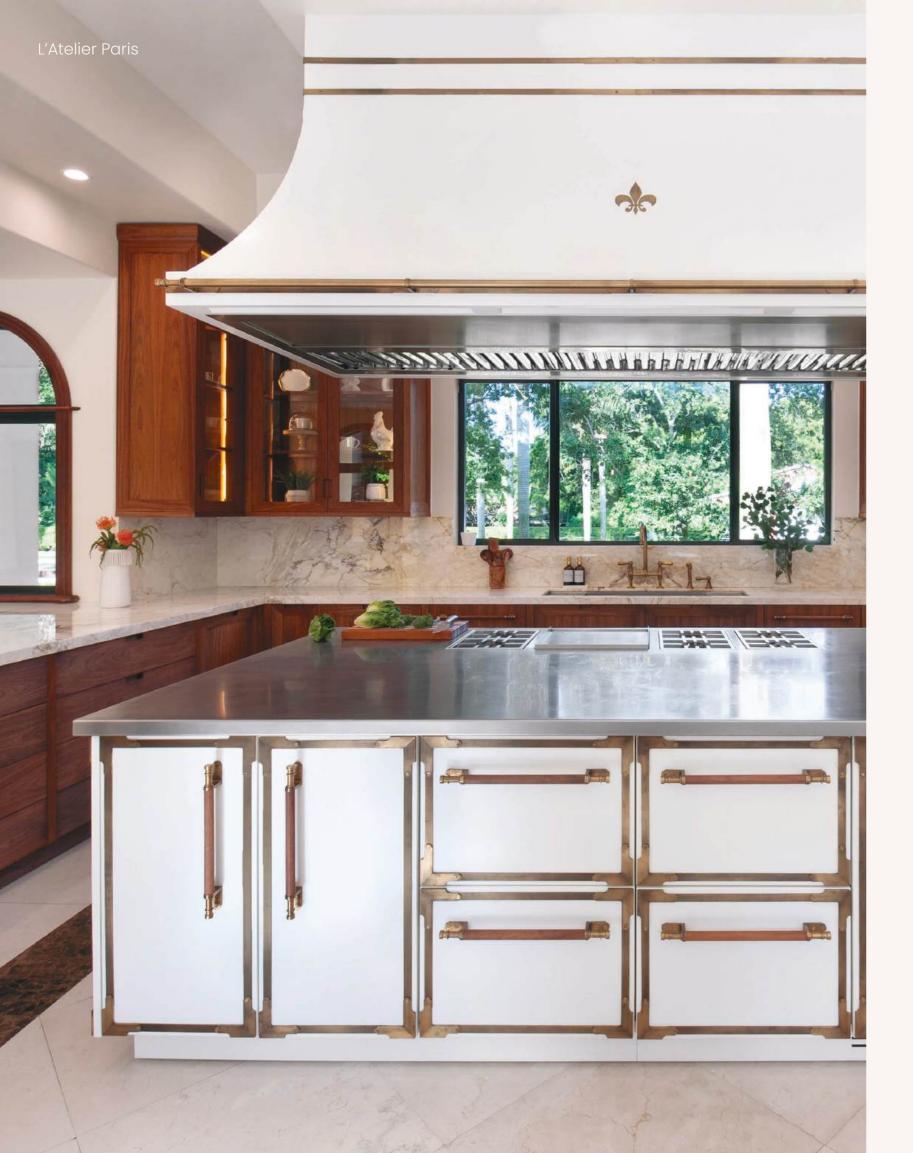

### FRENCH RANGES

#### La Grande Cuisine Professionnelle

La Grande Cuisine Professionnelle: Designed for the passionate home chef who demands restaurant-grade performance. With its expansive 800mm (31-1/2") deep cooking surface and unparalleled versatility, this range brings the power and precision of a Michelin-starred kitchen to your home