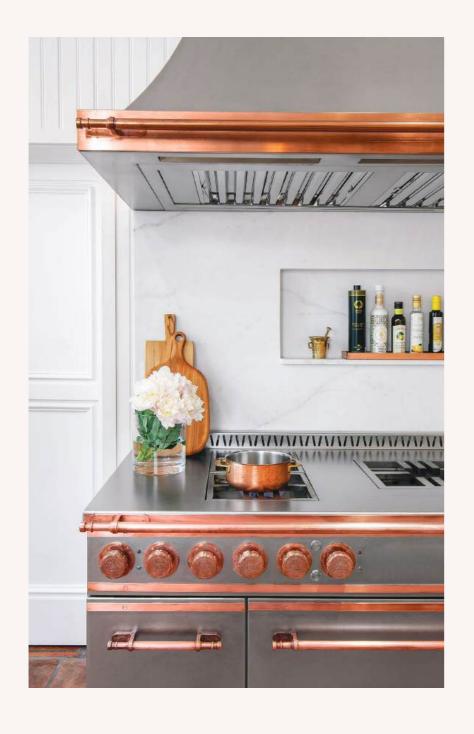

### FRENCH RANGES

#### La Grande Cuisine Professionnelle

La Grande Cuisine Professionnelle: Designed for the passionate home chef who demands restaurant-grade performance. With its expansive 800mm (31-1/2") deep cooking surface and unparalleled versatility, this range brings the power and precision of a Michelin-starred kitchen to your home