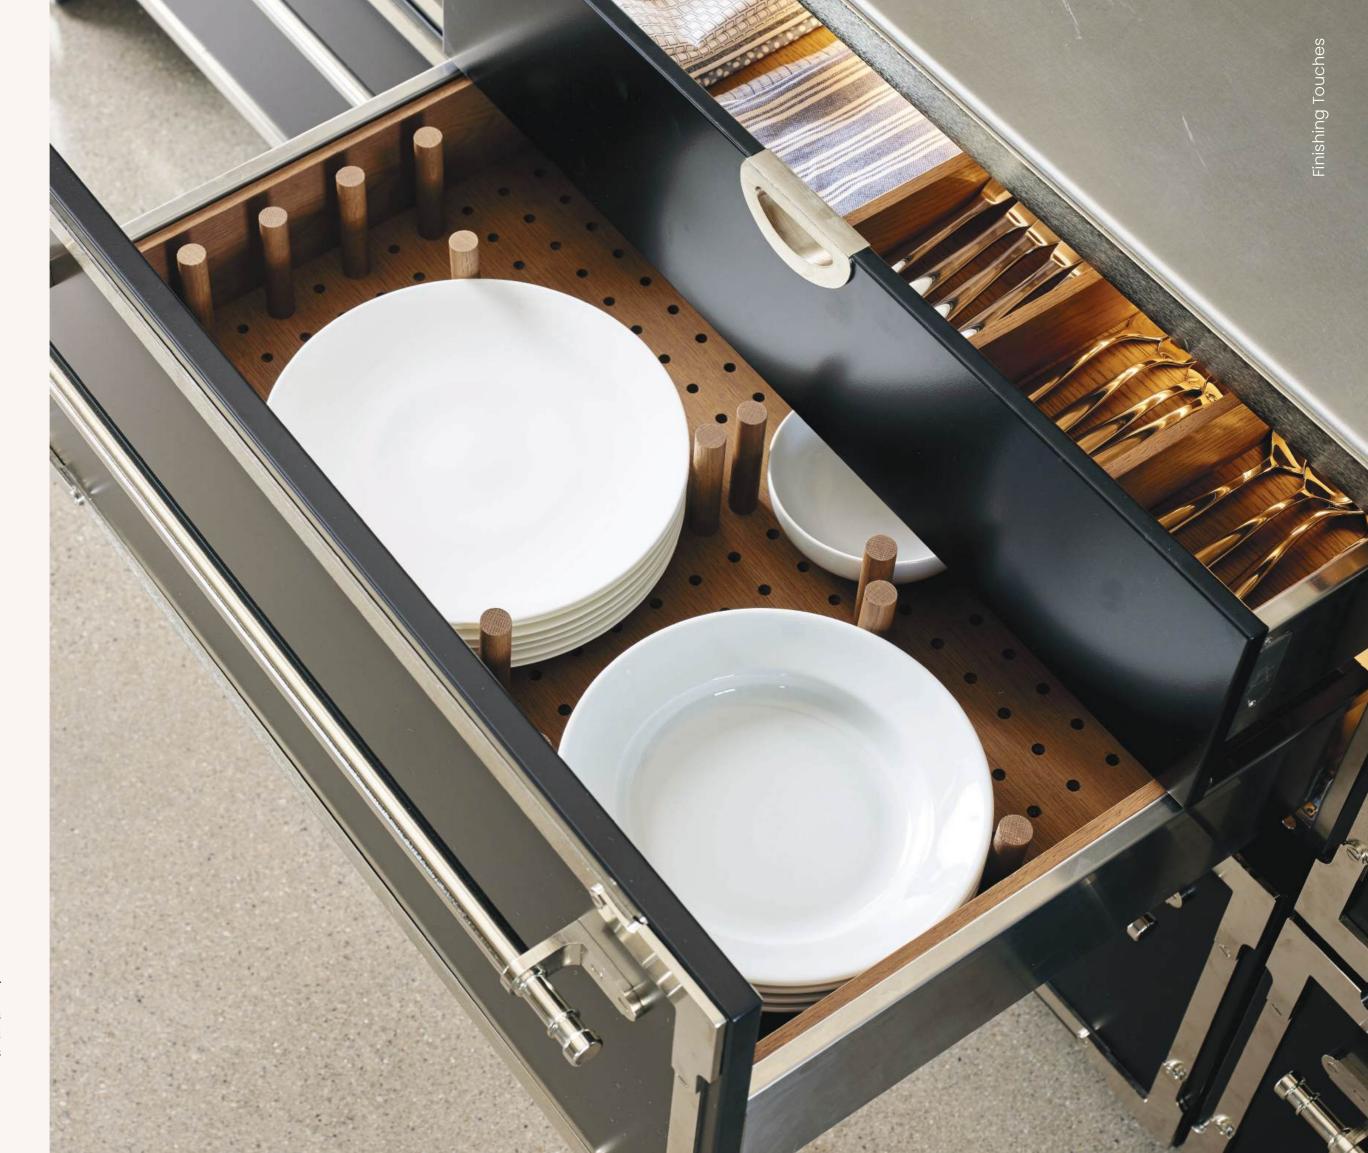

## Handle Style

Our handle and pull collections are all fashioned from solid brass that is either cast or machined by artisans using time-honored techniques here in Europe.

COUCHES

L'Atelier Paris drawer dividers are vider is custom created only for you and your needs.

Design your internal drawer divider in a way that works best for you. Our design team will work with you to create internal drawer dividers and organizers that fit your specific needs.

Design your internal drawer divider in a way that works best for you. Our design team will work with you to create internal drawer dividers and organizers that fit your specific needs.