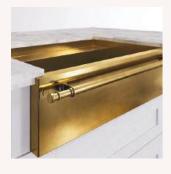

## The Pot Filler

Our collection of custom sinks ranges from apron front farm-style sinks to simple under- mounted or fully integrated to provide a perfect match to kitchen design or exceed in function. Available in many materials, such as hand-brushed stainless steel, brass, copper, or even PVD, offered with matching accessories and always custom made to any size.

## **Under-Mount Sinks**

BURNISHED BRASS

DOUBLE BOWL BURNISHED BRASS

STAINLESS STEEL BURNISHED BRASS

DOUBLE BOWL STAINLESS STEEL BURNISHED BRASS

STAINLESS STEEL BRUSHED NICKEL BAR

DOUBLE BOWL STAINLESS STEEL BRUSHED NICKEL