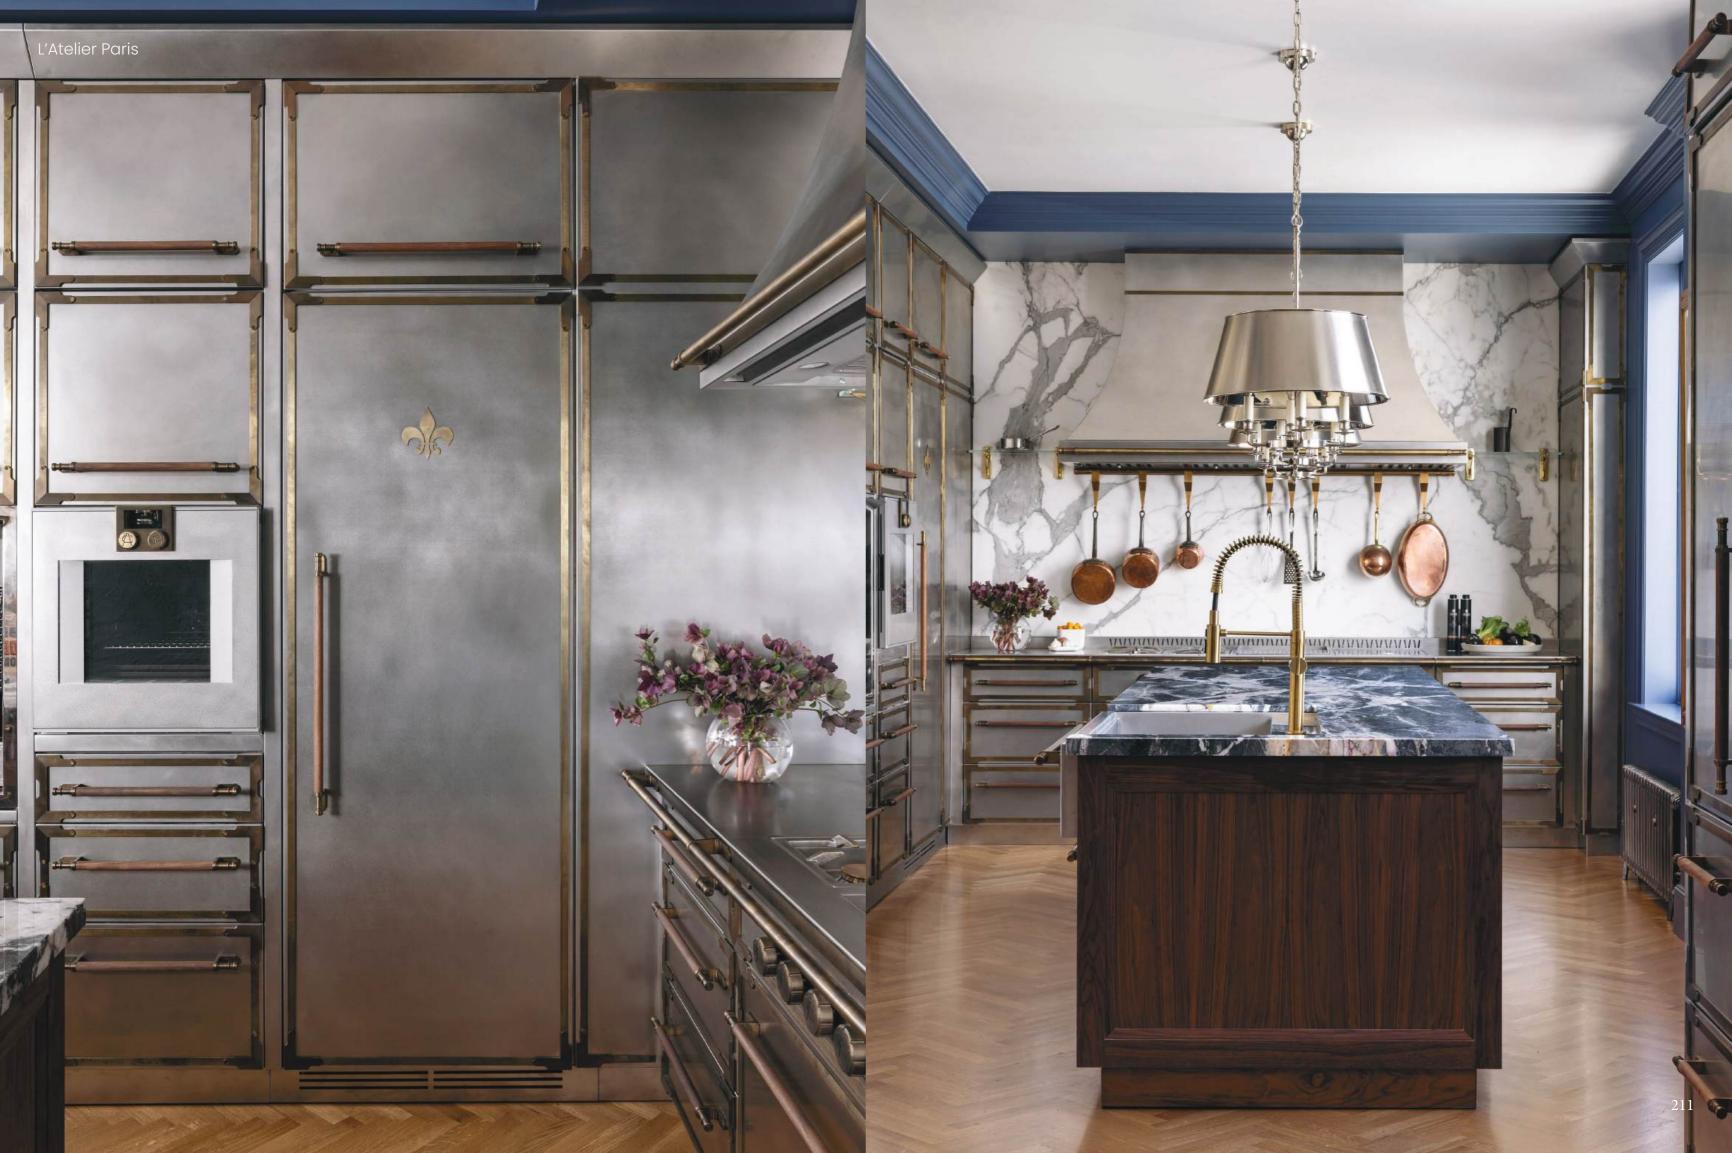

CABINETRY

We provide premier options for wood and metal cabinetry using the most modern technology and craftsmanship.

STYLES

Some things are meant to endure; classic design, for example. France is the birthplace of haute cuisine—and that is where our inspiration is taken from. Le Classique is our tribute to the château kitchens, where this tradition first reached its full expression.

## Stainless Steel Cabinetry: Le Transitionelle

Allow us to present the moment where modern becomes classic. In its bespoke craftsmanship and stately lines, you can see the imprint of L'Atelier's French-inspired tradition. Le Transitionnelle's look, however, is subtly evolved, allowing it to accommodate technological advances our predecessors could scarcely have imagined.

# Stainless Steel Cabinetry: Le Contemporain

Our awe-inspiring metal kitchen cabinetry line is also our freshest and boldest yet. Le Contemporain is sleek and streamlined, a departure from the ornamentation of our classic styles in favor of a purer aesthetic. The beauty of this series comes entirely from its functional elements—a triumph of visual excellence born of the essential. In a time when efficiency has become a watchword, Le Contemporain offers reassurance that simplicity need not threaten the soul.