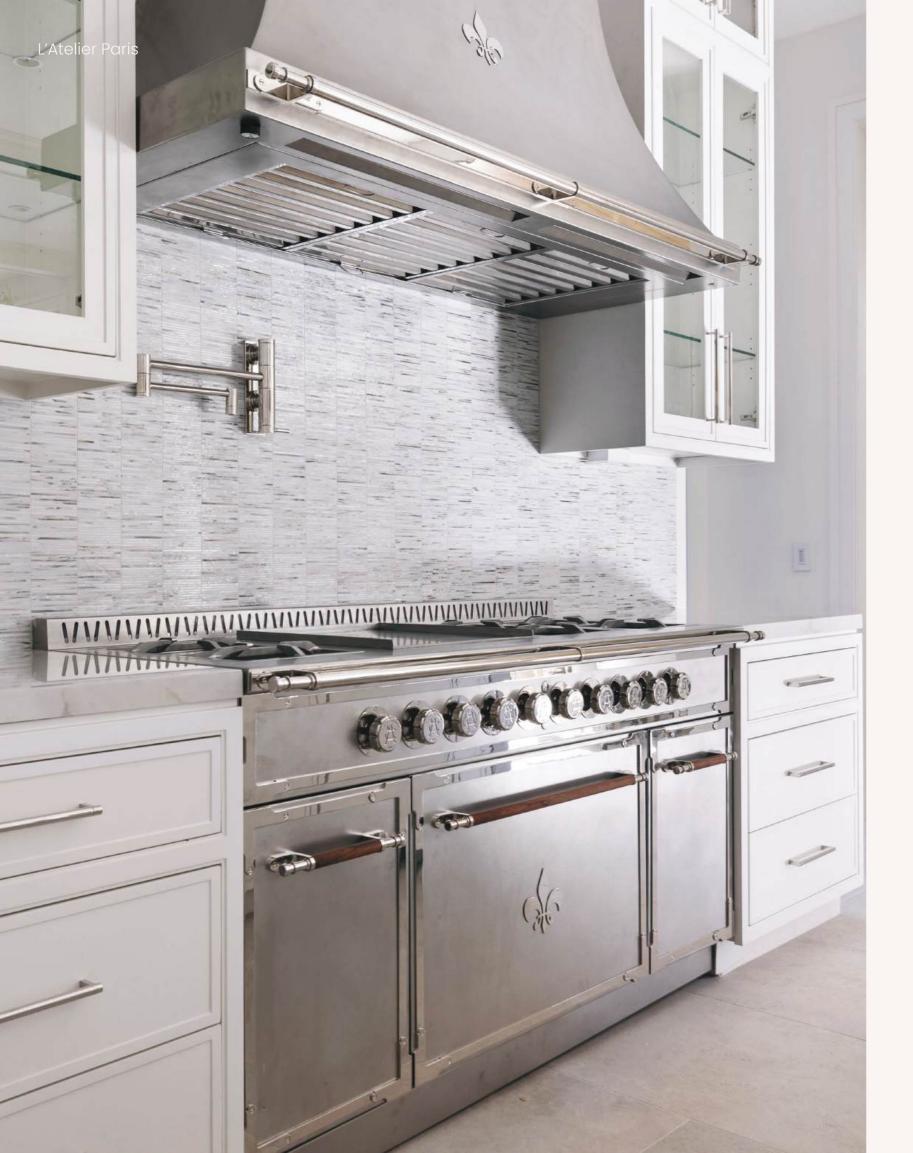

#### La Grande Cuisine Professionnelle

La Grande Cuisine Professionnelle: Designed for the passionate home chef who demands restaurant-grade performance. With its expansive 800mm (31-1/2") deep cooking surface and unparalleled versatility, this range brings the power and precision of a Michelin-starred kitchen to your home

# COOKING RANGES SERIES

53

Choose your cooktop elements, ovens, cabinets, and everything in between.

Know that you are not bound by size, color, or cooking elements. You choose what works for your needs, and we will build your dream French range for you.

## COOKING ELEMENTS

71

Craft your culinary haven. Beyond ovens, warming cabinets, and storage, explore our rangetop options to personalize your cooking experience. From a sizzling lava rock BBQ to a versatile griddle and a convenient pasta cooker, the possibilities are endless.