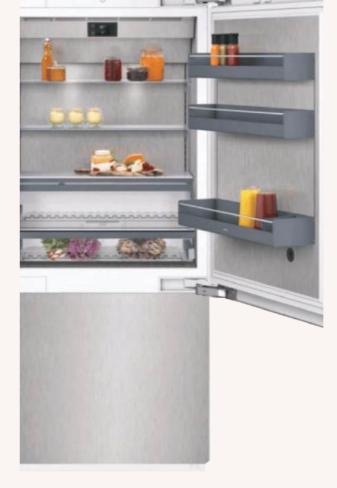

### COMBINATION REFRIGERATOR FREEZER

400 Series two- and three-door Combination Refrigeration/Freezers are available in 30" and 36" width options, and can be combined with wine storage with wine storage units and cabinetry. Fully integrated.