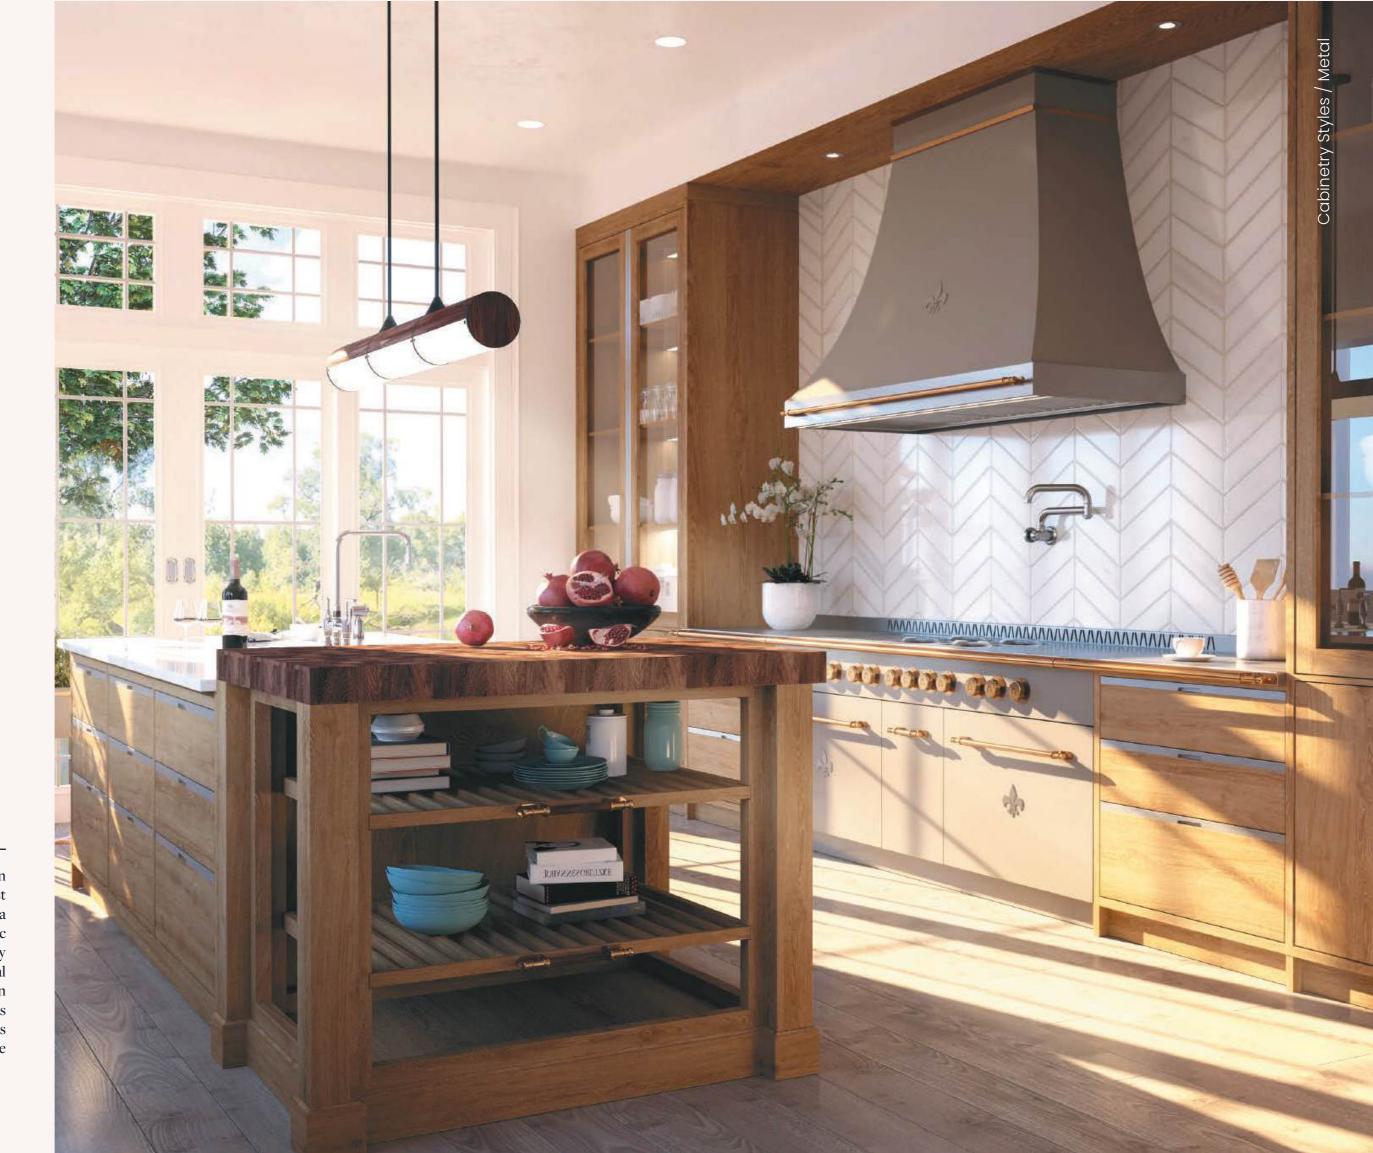

# La Brittany

La Brittany is a collection well matched to stately older homes and those with a sure and confident sense of style.

Our collection reflects the homespun, unpretentious flavor of the area with an unembellished palette of rich brown wood and tasteful cream accents.

## La Provence

Inspired by the shores of Marseille, a La Provence kitchen imbues a home with the carefree class of a cruise on the Mediterranean. Its glass cabinets also provide the homemaker with ample opportunity to add their own flair by showcasing their dining sets—or an array of fresh Provençal- approved herbs.

Olive Oil, salt, fresh fish, and a glass of pale rosé — these are all the ingredients one needs to experience a taste of the sun-dappled soul of Provence