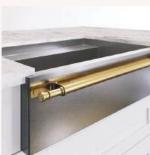

### FULL COLUMN REFRIGERATOR AND FREEZERS

400 Series Refrigeration Freezer Columns are available in a variety of sizes, ranging from 24", 30", and 36" wide, and can be combined with wine storage with wine storage units and cabinetry. Fully integrated.

### COMBINATION REFRIGERATOR FREEZER

400 Series two- and three-door Combination Refrigeration/Freezers are available in 30" and 36" width options, and can be combined with wine storage with wine storage units and cabinetry. Fully integrated.

WINE PRESERVATION UNITS

400 Series Wine Preservation Units are fully integrated, with glass door available in 18" or 24" widths as well as under-counter styles. The perfect way to keep wines ready to drink and accessible in your kitchen.