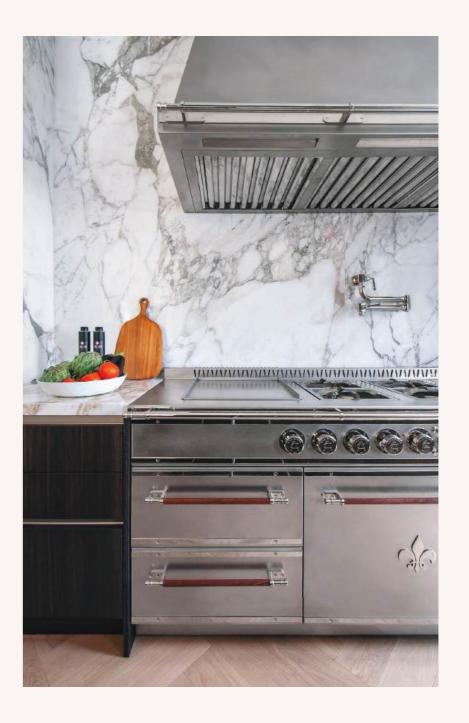

### FRENCH RANGES

#### La Provençale

La Provençale seamlessly blends cutting-edge technology with timeless French elegance. Whether you choose a bespoke creation or a prêt-à-porter option, these French ranges and suites boast 650mm (26") deep cooking surface, capturing the very essence of L'Atelier Paris Haute Design

#### La Grande Cuisine Professionnelle

La Grande Cuisine Professionnelle: Designed for the passionate home chef who demands restaurant-grade performance. With its expansive 800mm (31-1/2") deep cooking surface and unparalleled versatility, this range brings the power and precision of a Michelin-starred kitchen to your home