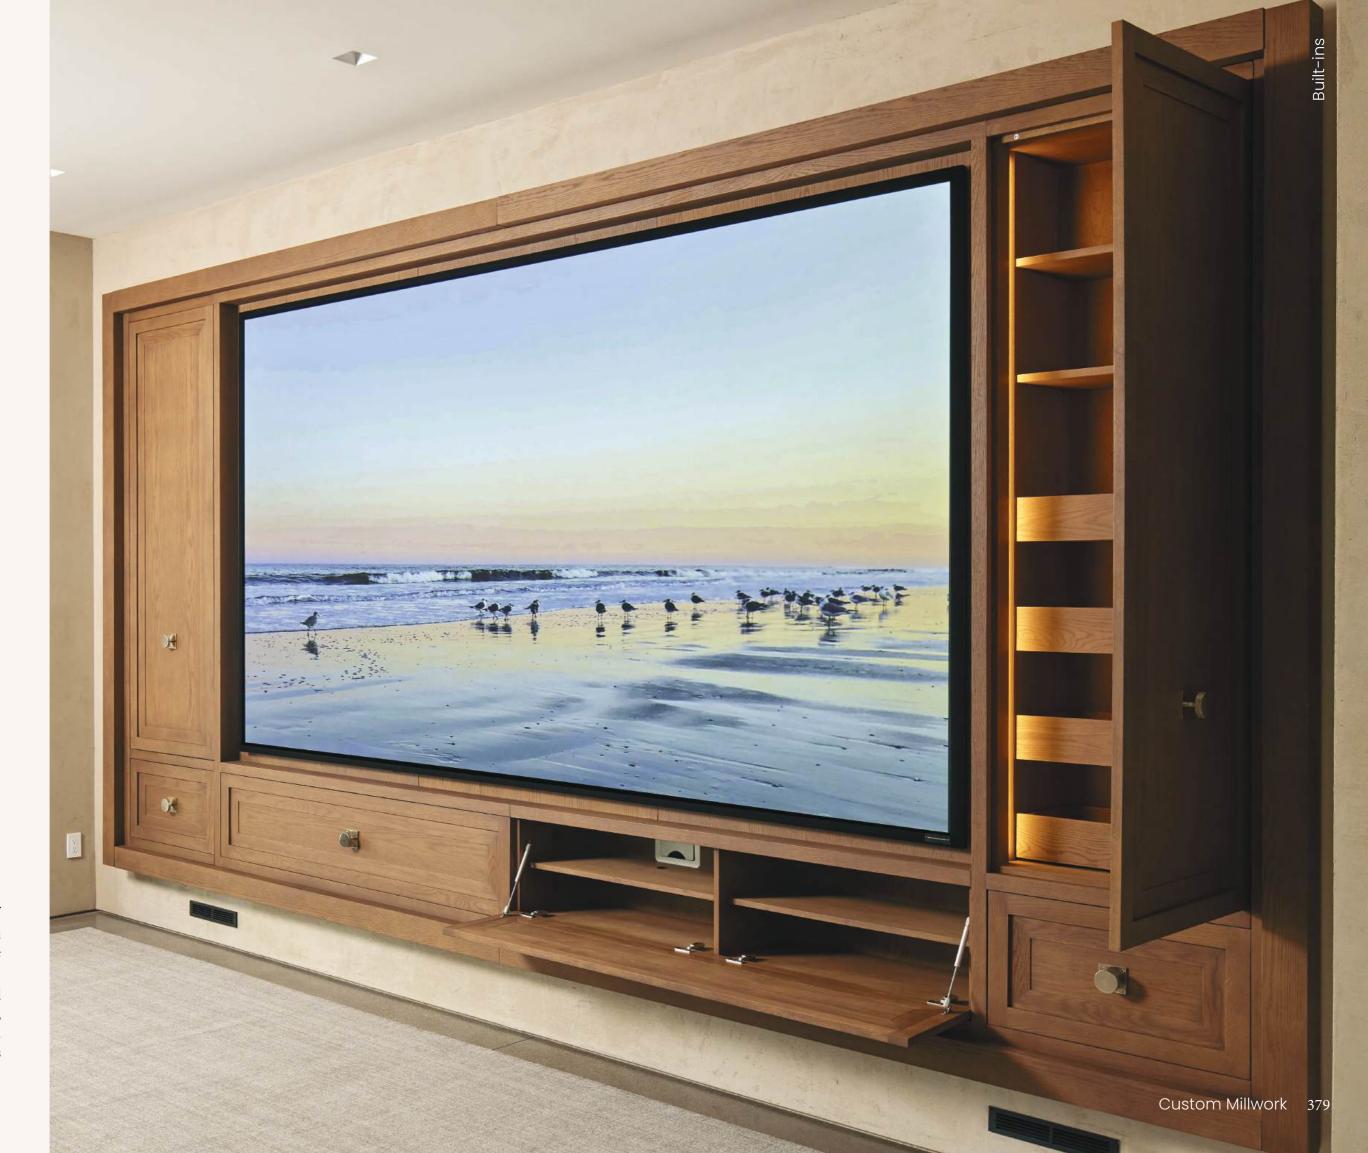

OPPER SAUTÉ/FRYING

l'atelier paris solid copper sauté/frying pan 12-5/8" in  $\emptyset$  (32 cm), tin-lined, polished finish, handles in brass.

Heritage Stoneware

Table & Cooking Accessories 369

DRESSING ROOMS
BUILT-INS
FURNITURE







When a client wants us to design and build their closets with the same attention to detail and quality as the rest of the woodwork we provided for their kitchen, our answer is always YES!

And the result is So Chic, So French and SO fabulous.











There is a fundamental difference in quality construction, and that is custom- made projects.

We design by focusing on conceptual work and the project's requirements and particular needs, such as confined areas or specific measurements. We also offer a broader range of quality materials and finishes.













# Furniture









# Our Showrooms

Your kitchen, Our Expertise

The kitchen is the heart of the home, where life unfolds in its most delicious forms.

It's where passion simmers, satisfaction sizzles, and creativity bubbles over. It's a place for intimate gatherings and shared meals that nourish both body and soul.

For centuries, the French have understood this secret, transforming their kitchens into vibrant hubs of connection and culinary artistry.

Inspired by this tradition, we believe a true kitchen empowers you to discover the joy of creating, the satisfaction of nourishing, and the love of connecting with others. It's where you become your truest self – a confident cook, a gracious host, and a provider of warmth and comfort.

#### Contact us

we'll make something bea